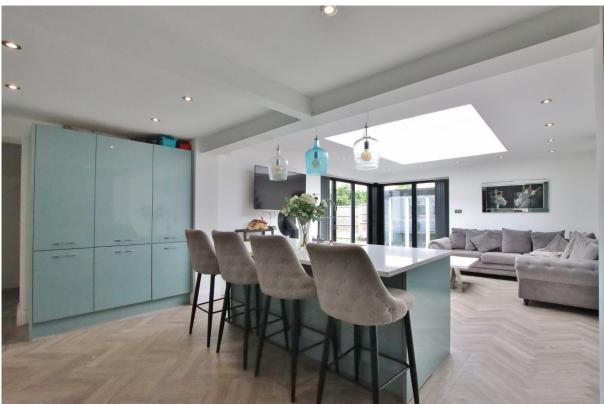

## **Description**

Occupying a generous sized corner plot in the prime location of Saughall Massie sits this impressive double fronted four/five bedroom semi detached family home. Immaculately presented and updated throughout this exceptional home spans approximately 1,643 square foot of sumptuous living accommodation which must be viewed to be appreciated in full. Appointed with a tasteful décor in brief you have a porch, hallway, bay fronted lounge with feature fireplace and a further front reception room which could be used as a fifth bedroom if needed. At the heart of this home you have a breathtaking open plan living kitchen diner, complete with bespoke fitted kitchen with high gloss units and integrated appliances. This superb room is flooded with light from the bi-fold doors and large sky lantern window, adding a lovely finishing touch is the feature log burning stove. Completing the ground floor you have a utility room and W.C. To the first floor you have a large master bedroom with en suite bathroom, two further double bedrooms, fourth bedroom and a family shower room. Externally you have a bar/games room and low maintenance wrap around gardens perfect for entertaining or relaxing. Further benefiting from off road parking, solar panels, double glazing and gas central heating. A closer inspection is strongly recommended to appreciate this home in full.