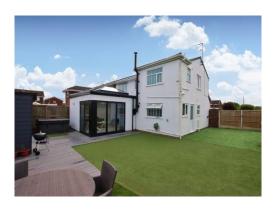

## **Description**

Occupying a generous sized corner plot in the prime location of Saughall Massie sits this impressive double fronted four/five bedroom semi detached family home. Immaculately presented and updated throughout this exceptional home spans approximately 1,643 square foot of sumptuous living accommodation which must be viewed to be appreciated in full. Appointed with a tasteful décor in brief you have a porch, hallway, bay fronted lounge with feature fireplace and a further front reception room which could be used as a fifth bedroom if needed. At the heart of this home you have a breathtaking open plan living kitchen diner, complete with bespoke fitted kitchen with high gloss units and integrated appliances. This superb room is flooded with light from the bi-fold doors and large sky lantern window, adding a lovely finishing touch is the feature log burning stove. Completing the ground floor you have a utility room and W.C. To the first floor you have a large master bedroom with en suite bathroom, two further double bedrooms, fourth bedroom and a family shower room. Externally you have a bar/games room and low maintenance wrap around gardens perfect for entertaining or relaxing. Further benefiting from off road parking, solar panels, double glazing and gas central heating. A closer inspection is strongly recommended to appreciate this home in full.