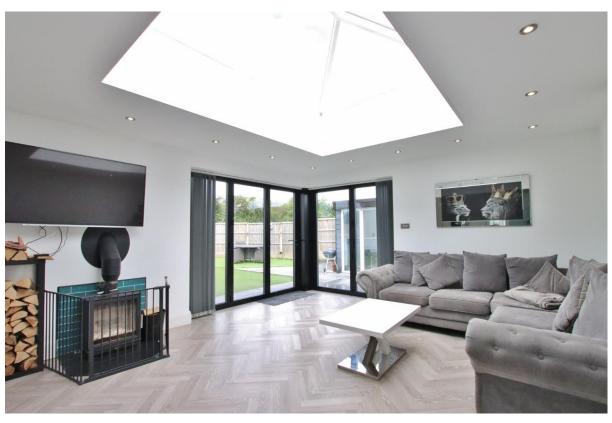

## **Description**

Occupying a generous sized corner plot in the prime location of Saughall Massie sits this impressive double fronted four/five bedroom semi detached family home. Immaculately presented and updated throughout this exceptional home spans approximately 1,643 square foot of sumptuous living accommodation which must be viewed to be appreciated in full. Appointed with a tasteful décor in brief you have a porch, hallway, bay fronted lounge with feature fireplace and a further front reception room which could be used as a fifth bedroom if needed. At the heart of this home you have a breathtaking open plan living kitchen diner, complete with bespoke fitted kitchen with high gloss units and integrated appliances. This superb room is flooded with light from the bi-fold doors and large sky lantern window, adding a lovely finishing touch is the feature log burning stove. Completing the ground floor you have a utility room and W.C. To the first floor you have a large master bedroom with en suite bathroom, two further double bedrooms, fourth bedroom and a family shower room. Externally you have a bar/games room and low maintenance wrap around gardens perfect for entertaining or relaxing. Further benefiting from off road parking, solar panels, double glazing and gas central heating. A closer inspection is strongly recommended to appreciate this home in full.