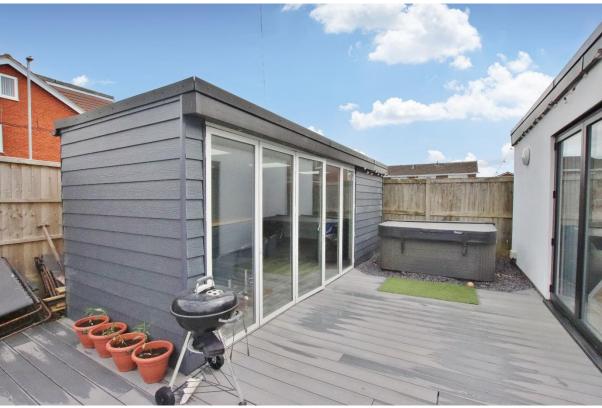

## **Description**

Occupying a generous sized corner plot in the prime location of Saughall Massie sits this impressive double fronted four/five bedroom semi detached family home. Immaculately presented and updated throughout this exceptional home spans approximately 1,643 square foot of sumptuous living accommodation which must be viewed to be appreciated in full. Appointed with a tasteful décor in brief you have a porch, hallway, bay fronted lounge with feature fireplace and a further front reception room which could be used as a fifth bedroom if needed. At the heart of this home you have a breathtaking open plan living kitchen diner, complete with bespoke fitted kitchen with high gloss units and integrated appliances. This superb room is flooded with light from the bi-fold doors and large sky lantern window, adding a lovely finishing touch is the feature log burning stove. Completing the ground floor you have a utility room and W.C. To the first floor you have a large master bedroom with en suite bathroom, two further double bedrooms, fourth bedroom and a family shower room. Externally you have a bar/games room and low maintenance wrap around gardens perfect for entertaining or relaxing. Further benefiting from off road parking, solar panels, double glazing and gas central heating. A closer inspection is strongly recommended to appreciate this home in full.