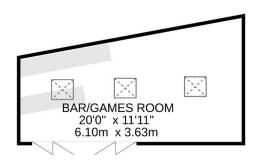

# Thornley Road, Saughall Massie, Wirral CH46 6HB

- Modern and Spacious Four/Five Bedroom Semi Detached Home
- Immaculately Presented and Updated to a High Standard Throughout
- Impressive Bespoke Open Plan Living Kitchen Diner with Bi-Folds
- External Bar/Gamed Room and Generous Wrap Around Gardens
- Occupying a Corner Plot in the Popular Area of Saughall Massie
- Hallway, Two Front Reception Rooms/Bedroom Five, Utility and W.C.
- Four Sizeable Bedrooms, En Suite Bathroom and Shower Room
- Driveway, Solar Panels, Double Glazing and Central Heating

## **Description**

Occupying a generous sized corner plot in the prime location of Saughall Massie sits this impressive double fronted four/five bedroom semi detached family home. Immaculately presented and updated throughout this exceptional home spans approximately 1,643 square foot of sumptuous living accommodation which must be viewed to be appreciated in full. Appointed with a tasteful décor in brief you have a porch, hallway, bay fronted lounge with feature fireplace and a further front reception room which could be used as a fifth bedroom if needed. At the heart of this home you have a breathtaking open plan living kitchen diner, complete with bespoke fitted kitchen with high gloss units and integrated appliances. This superb room is flooded with light from the bi-fold doors and large sky lantern window, adding a lovely finishing touch is the feature log burning stove. Completing the ground floor you have a utility room and W.C. To the first floor you have a large master bedroom with en suite bathroom, two further double bedrooms, fourth bedroom and a family shower room. Externally you have a bar/games room and low maintenance wrap around gardens perfect for entertaining or relaxing. Further benefiting from off road parking, solar panels, double glazing and gas central heating. A closer inspection is strongly recommended to appreciate this home in full.