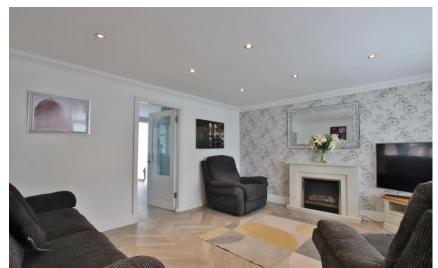

## **Description**

Occupying a generous sized corner plot in the prime location of Saughall Massie sits this impressive double fronted four/five bedroom semi detached family home. Immaculately presented and updated throughout this exceptional home spans approximately 1,643 square foot of sumptuous living accommodation which must be viewed to be appreciated in full. Appointed with a tasteful décor in brief you have a porch, hallway, bay fronted lounge with feature fireplace and a further front reception room which could be used as a fifth bedroom if needed. At the heart of this home you have a breathtaking open plan living kitchen diner, complete with bespoke fitted kitchen with high gloss units and integrated appliances. This superb room is flooded with light from the bi-fold doors and large sky lantern window, adding a lovely finishing touch is the feature log burning stove. Completing the ground floor you have a utility room and W.C. To the first floor you have a large master bedroom with en suite bathroom, two further double bedrooms, fourth bedroom and a family shower room. Externally you have a bar/games room and low maintenance wrap around gardens perfect for entertaining or relaxing. Further benefiting from off road parking, solar panels, double glazing and gas central heating. A closer inspection is strongly recommended to appreciate this home in full.