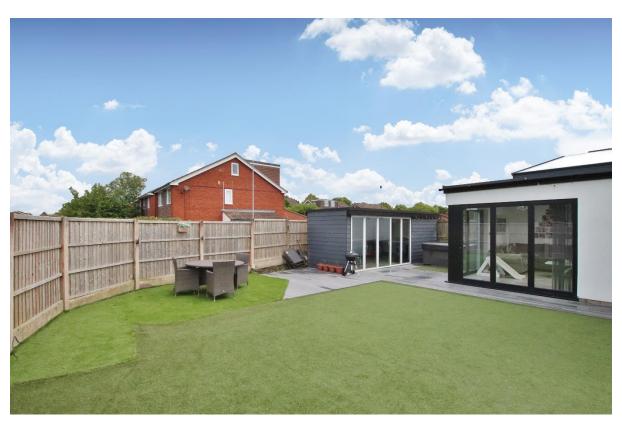

## **Description**

Occupying a generous sized corner plot in the prime location of Saughall Massie sits this impressive double fronted four/five bedroom semi detached family home. Immaculately presented and updated throughout this exceptional home spans approximately 1,643 square foot of sumptuous living accommodation which must be viewed to be appreciated in full. Appointed with a tasteful décor in brief you have a porch, hallway, bay fronted lounge with feature fireplace and a further front reception room which could be used as a fifth bedroom if needed. At the heart of this home you have a breathtaking open plan living kitchen diner, complete with bespoke fitted kitchen with high gloss units and integrated appliances. This superb room is flooded with light from the bi-fold doors and large sky lantern window, adding a lovely finishing touch is the feature log burning stove. Completing the ground floor you have a utility room and W.C. To the first floor you have a large master bedroom with en suite bathroom, two further double bedrooms, fourth bedroom and a family shower room. Externally you have a bar/games room and low maintenance wrap around gardens perfect for entertaining or relaxing. Further benefiting from off road parking, solar panels, double glazing and gas central heating. A closer inspection is strongly recommended to appreciate this home in full.