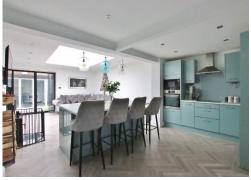

## **Description**

Occupying a generous sized corner plot in the prime location of Saughall Massie sits this impressive double fronted four/five bedroom semi detached family home. Immaculately presented and updated throughout this exceptional home spans approximately 1,643 square foot of sumptuous living accommodation which must be viewed to be appreciated in full. Appointed with a tasteful décor in brief you have a porch, hallway, bay fronted lounge with feature fireplace and a further front reception room which could be used as a fifth bedroom if needed. At the heart of this home you have a breathtaking open plan living kitchen diner, complete with bespoke fitted kitchen with high gloss units and integrated appliances. This superb room is flooded with light from the bi-fold doors and large sky lantern window, adding a lovely finishing touch is the feature log burning stove. Completing the ground floor you have a utility room and W.C. To the first floor you have a large master bedroom with en suite bathroom, two further double bedrooms, fourth bedroom and a family shower room. Externally you have a bar/games room and low maintenance wrap around gardens perfect for entertaining or relaxing. Further benefiting from off road parking, solar panels, double glazing and gas central heating. A closer inspection is strongly recommended to appreciate this home in full.