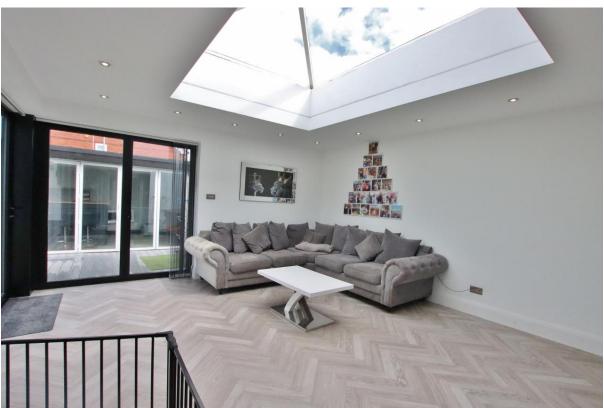

## **Description**

Occupying a generous sized corner plot in the prime location of Saughall Massie sits this impressive double fronted four/five bedroom semi detached family home. Immaculately presented and updated throughout this exceptional home spans approximately 1,643 square foot of sumptuous living accommodation which must be viewed to be appreciated in full. Appointed with a tasteful décor in brief you have a porch, hallway, bay fronted lounge with feature fireplace and a further front reception room which could be used as a fifth bedroom if needed. At the heart of this home you have a breathtaking open plan living kitchen diner, complete with bespoke fitted kitchen with high gloss units and integrated appliances. This superb room is flooded with light from the bi-fold doors and large sky lantern window, adding a lovely finishing touch is the feature log burning stove. Completing the ground floor you have a utility room and W.C. To the first floor you have a large master bedroom with en suite bathroom, two further double bedrooms, fourth bedroom and a family shower room. Externally you have a bar/games room and low maintenance wrap around gardens perfect for entertaining or relaxing. Further benefiting from off road parking, solar panels, double glazing and gas central heating. A closer inspection is strongly recommended to appreciate this home in full.