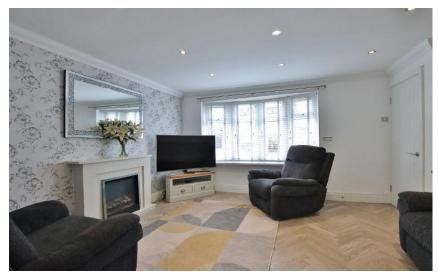

## **Description**

Occupying a generous sized corner plot in the prime location of Saughall Massie sits this impressive double fronted four/five bedroom semi detached family home. Immaculately presented and updated throughout this exceptional home spans approximately 1,643 square foot of sumptuous living accommodation which must be viewed to be appreciated in full. Appointed with a tasteful décor in brief you have a porch, hallway, bay fronted lounge with feature fireplace and a further front reception room which could be used as a fifth bedroom if needed. At the heart of this home you have a breathtaking open plan living kitchen diner, complete with bespoke fitted kitchen with high gloss units and integrated appliances. This superb room is flooded with light from the bi-fold doors and large sky lantern window, adding a lovely finishing touch is the feature log burning stove. Completing the ground floor you have a utility room and W.C. To the first floor you have a large master bedroom with en suite bathroom, two further double bedrooms, fourth bedroom and a family shower room. Externally you have a bar/games room and low maintenance wrap around gardens perfect for entertaining or relaxing. Further benefiting from off road parking, solar panels, double glazing and gas central heating. A closer inspection is strongly recommended to appreciate this home in full.