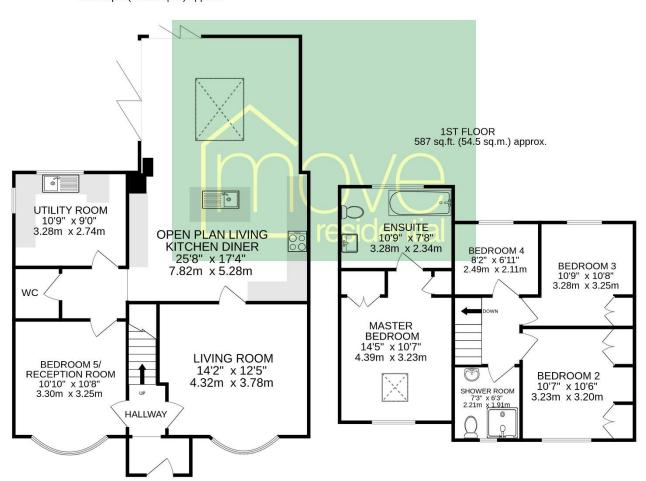

### TOTAL FLOOR AREA: 1639sq.ft. (152.3 sq.m.) approx.

Whilst every attempt has been made to ensure the accuracy of the floorplan contained here, measurements of doors, windows, rooms and any other items are approximate and no responsibility is taken for any error, omission or mis-statement. This plan is for fillustrative purposes only and should be used as such by any prospective purchaser. The services, systems and appliances shown have not been tested and no guarantee as to their operability or efficiency can be given.

Made with Metropix ©2024

GROUND FLOOR 1128 sq.ft. (104.8 sq.m.) approx.

## **Description**

Occupying a generous sized corner plot in the prime location of Saughall Massie sits this impressive double fronted four/five bedroom semi detached family home. Immaculately presented and updated throughout this exceptional home spans approximately 1,643 square foot of sumptuous living accommodation which must be viewed to be appreciated in full. Appointed with a tasteful décor in brief you have a porch, hallway, bay fronted lounge with feature fireplace and a further front reception room which could be used as a fifth bedroom if needed. At the heart of this home you have a breathtaking open plan living kitchen diner, complete with bespoke fitted kitchen with high gloss units and integrated appliances. This superb room is flooded with light from the bi-fold doors and large sky lantern window, adding a lovely finishing touch is the feature log burning stove. Completing the ground floor you have a utility room and W.C. To the first floor you have a large master bedroom with en suite bathroom, two further double bedrooms, fourth bedroom and a family shower room. Externally you have a bar/games room and low maintenance wrap around gardens perfect for entertaining or relaxing. Further benefiting from off road parking, solar panels, double glazing and gas central heating. A closer inspection is strongly recommended to appreciate this home in full.