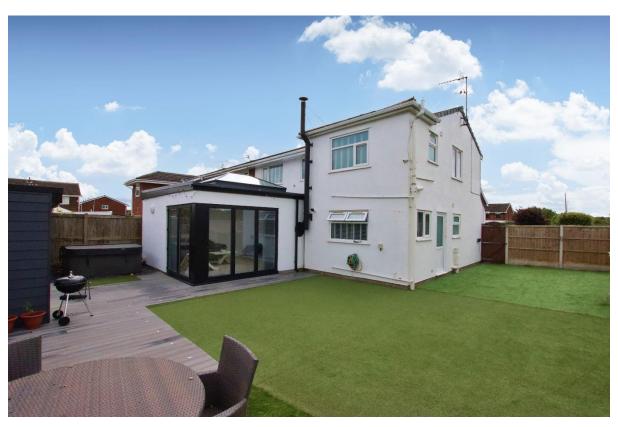

## **Description**

Occupying a generous sized corner plot in the prime location of Saughall Massie sits this impressive double fronted four/five bedroom semi detached family home. Immaculately presented and updated throughout this exceptional home spans approximately 1,643 square foot of sumptuous living accommodation which must be viewed to be appreciated in full. Appointed with a tasteful décor in brief you have a porch, hallway, bay fronted lounge with feature fireplace and a further front reception room which could be used as a fifth bedroom if needed. At the heart of this home you have a breathtaking open plan living kitchen diner, complete with bespoke fitted kitchen with high gloss units and integrated appliances. This superb room is flooded with light from the bi-fold doors and large sky lantern window, adding a lovely finishing touch is the feature log burning stove. Completing the ground floor you have a utility room and W.C. To the first floor you have a large master bedroom with en suite bathroom, two further double bedrooms, fourth bedroom and a family shower room. Externally you have a bar/games room and low maintenance wrap around gardens perfect for entertaining or relaxing. Further benefiting from off road parking, solar panels, double glazing and gas central heating. A closer inspection is strongly recommended to appreciate this home in full.