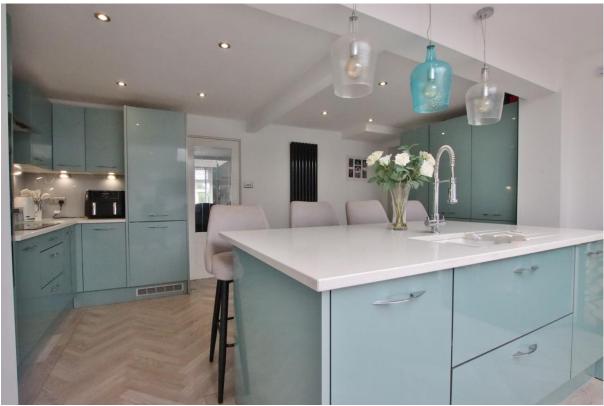

## **Description**

Occupying a generous sized corner plot in the prime location of Saughall Massie sits this impressive double fronted four/five bedroom semi detached family home. Immaculately presented and updated throughout this exceptional home spans approximately 1,643 square foot of sumptuous living accommodation which must be viewed to be appreciated in full. Appointed with a tasteful décor in brief you have a porch, hallway, bay fronted lounge with feature fireplace and a further front reception room which could be used as a fifth bedroom if needed. At the heart of this home you have a breathtaking open plan living kitchen diner, complete with bespoke fitted kitchen with high gloss units and integrated appliances. This superb room is flooded with light from the bi-fold doors and large sky lantern window, adding a lovely finishing touch is the feature log burning stove. Completing the ground floor you have a utility room and W.C. To the first floor you have a large master bedroom with en suite bathroom, two further double bedrooms, fourth bedroom and a family shower room. Externally you have a bar/games room and low maintenance wrap around gardens perfect for entertaining or relaxing. Further benefiting from off road parking, solar panels, double glazing and gas central heating. A closer inspection is strongly recommended to appreciate this home in full.