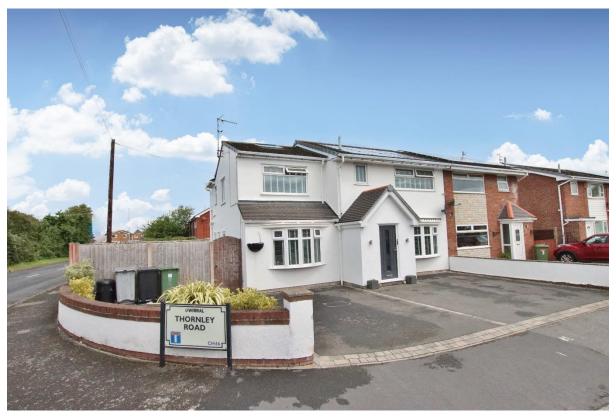

# Thornley Road, Saughall Massie, Wirral CH46 6HB

- Modern and Spacious Four/Five Bedroom Semi Detached Home
- Immaculately Presented and Updated to a High Standard Throughout
- Impressive Bespoke Open Plan Living Kitchen Diner with Bi-Folds
- External Bar/Gamed Room and Generous Wrap Around Gardens
- Occupying a Corner Plot in the Popular Area of Saughall Massie
- Hallway, Two Front Reception Rooms/Bedroom Five, Utility and W.C.
- Four Sizeable Bedrooms, En Suite Bathroom and Shower Room
- Driveway, Solar Panels, Double Glazing and Central Heating

## **Description**

Occupying a generous sized corner plot in the prime location of Saughall Massie sits this impressive double fronted four/five bedroom semi detached family home. Immaculately presented and updated throughout this exceptional home spans approximately 1,643 square foot of sumptuous living accommodation which must be viewed to be appreciated in full. Appointed with a tasteful décor in brief you have a porch, hallway, bay fronted lounge with feature fireplace and a further front reception room which could be used as a fifth bedroom if needed. At the heart of this home you have a breathtaking open plan living kitchen diner, complete with bespoke fitted kitchen with high gloss units and integrated appliances. This superb room is flooded with light from the bi-fold doors and large sky lantern window, adding a lovely finishing touch is the feature log burning stove. Completing the ground floor you have a utility room and W.C. To the first floor you have a large master bedroom with en suite bathroom, two further double bedrooms, fourth bedroom and a family shower room. Externally you have a bar/games room and low maintenance wrap around gardens perfect for entertaining or relaxing. Further benefiting from off road parking, solar panels, double glazing and gas central heating. A closer inspection is strongly recommended to appreciate this home in full.