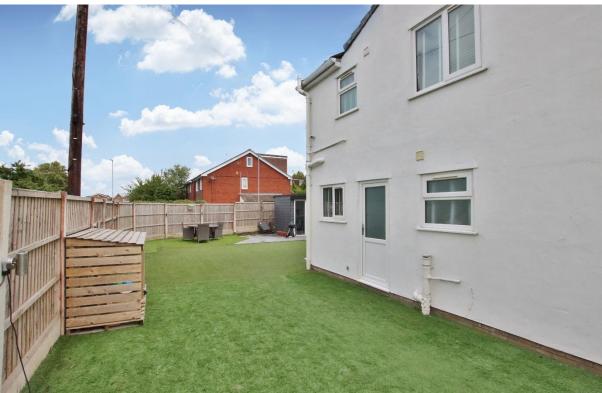

# Thornley Road, Saughall Massie, Wirral CH46 6HB

- Modern and Spacious Four/Five Bedroom Semi Detached Home
- Immaculately Presented and Updated to a High Standard Throughout
- Impressive Bespoke Open Plan Living Kitchen Diner with Bi-Folds
- External Bar/Gamed Room and Generous Wrap Around Gardens
- Occupying a Corner Plot in the Popular Area of Saughall Massie
- Hallway, Two Front Reception Rooms/Bedroom Five, Utility and W.C.
- Four Sizeable Bedrooms, En Suite Bathroom and Shower Room
- Driveway, Solar Panels, Double Glazing and Central Heating

## **Description**

Occupying a generous sized corner plot in the prime location of Saughall Massie sits this impressive double fronted four/five bedroom semi detached family home. Immaculately presented and updated throughout this exceptional home spans approximately 1,643 square foot of sumptuous living accommodation which must be viewed to be appreciated in full. Appointed with a tasteful décor in brief you have a porch, hallway, bay fronted lounge with feature fireplace and a further front reception room which could be used as a fifth bedroom if needed. At the heart of this home you have a breathtaking open plan living kitchen diner, complete with bespoke fitted kitchen with high gloss units and integrated appliances. This superb room is flooded with light from the bi-fold doors and large sky lantern window, adding a lovely finishing touch is the feature log burning stove. Completing the ground floor you have a utility room and W.C. To the first floor you have a large master bedroom with en suite bathroom, two further double bedrooms, fourth bedroom and a family shower room. Externally you have a bar/games room and low maintenance wrap around gardens perfect for entertaining or relaxing. Further benefiting from off road parking, solar panels, double glazing and gas central heating. A closer inspection is strongly recommended to appreciate this home in full.