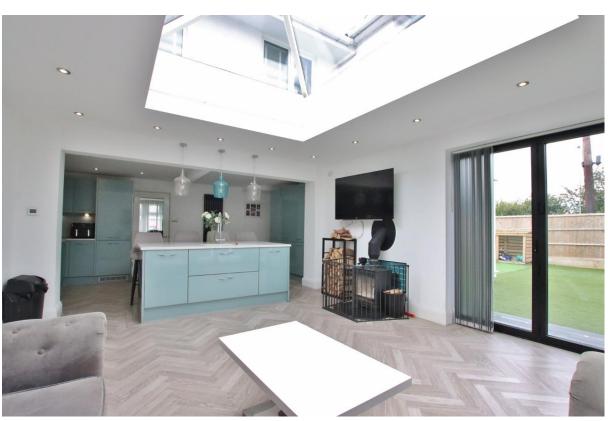

## **Description**

Occupying a generous sized corner plot in the prime location of Saughall Massie sits this impressive double fronted four/five bedroom semi detached family home. Immaculately presented and updated throughout this exceptional home spans approximately 1,643 square foot of sumptuous living accommodation which must be viewed to be appreciated in full. Appointed with a tasteful décor in brief you have a porch, hallway, bay fronted lounge with feature fireplace and a further front reception room which could be used as a fifth bedroom if needed. At the heart of this home you have a breathtaking open plan living kitchen diner, complete with bespoke fitted kitchen with high gloss units and integrated appliances. This superb room is flooded with light from the bi-fold doors and large sky lantern window, adding a lovely finishing touch is the feature log burning stove. Completing the ground floor you have a utility room and W.C. To the first floor you have a large master bedroom with en suite bathroom, two further double bedrooms, fourth bedroom and a family shower room. Externally you have a bar/games room and low maintenance wrap around gardens perfect for entertaining or relaxing. Further benefiting from off road parking, solar panels, double glazing and gas central heating. A closer inspection is strongly recommended to appreciate this home in full.