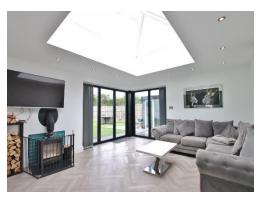

## **Description**

Occupying a generous sized corner plot in the prime location of Saughall Massie sits this impressive double fronted four/five bedroom semi detached family home. Immaculately presented and updated throughout this exceptional home spans approximately 1,643 square foot of sumptuous living accommodation which must be viewed to be appreciated in full. Appointed with a tasteful décor in brief you have a porch, hallway, bay fronted lounge with feature fireplace and a further front reception room which could be used as a fifth bedroom if needed. At the heart of this home you have a breathtaking open plan living kitchen diner, complete with bespoke fitted kitchen with high gloss units and integrated appliances. This superb room is flooded with light from the bi-fold doors and large sky lantern window, adding a lovely finishing touch is the feature log burning stove. Completing the ground floor you have a utility room and W.C. To the first floor you have a large master bedroom with en suite bathroom, two further double bedrooms, fourth bedroom and a family shower room. Externally you have a bar/games room and low maintenance wrap around gardens perfect for entertaining or relaxing. Further benefiting from off road parking, solar panels, double glazing and gas central heating. A closer inspection is strongly recommended to appreciate this home in full.