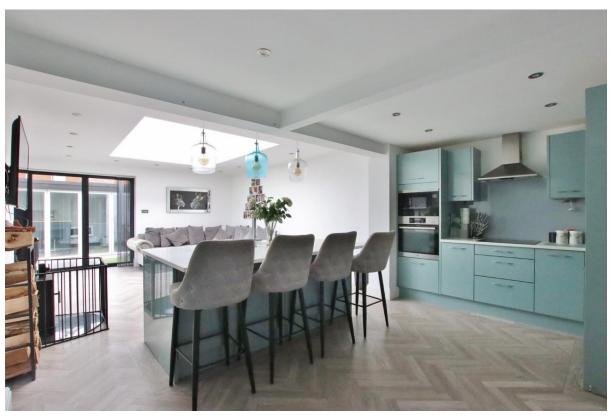

## **Description**

Occupying a generous sized corner plot in the prime location of Saughall Massie sits this impressive double fronted four/five bedroom semi detached family home. Immaculately presented and updated throughout this exceptional home spans approximately 1,643 square foot of sumptuous living accommodation which must be viewed to be appreciated in full. Appointed with a tasteful décor in brief you have a porch, hallway, bay fronted lounge with feature fireplace and a further front reception room which could be used as a fifth bedroom if needed. At the heart of this home you have a breathtaking open plan living kitchen diner, complete with bespoke fitted kitchen with high gloss units and integrated appliances. This superb room is flooded with light from the bi-fold doors and large sky lantern window, adding a lovely finishing touch is the feature log burning stove. Completing the ground floor you have a utility room and W.C. To the first floor you have a large master bedroom with en suite bathroom, two further double bedrooms, fourth bedroom and a family shower room. Externally you have a bar/games room and low maintenance wrap around gardens perfect for entertaining or relaxing. Further benefiting from off road parking, solar panels, double glazing and gas central heating. A closer inspection is strongly recommended to appreciate this home in full.