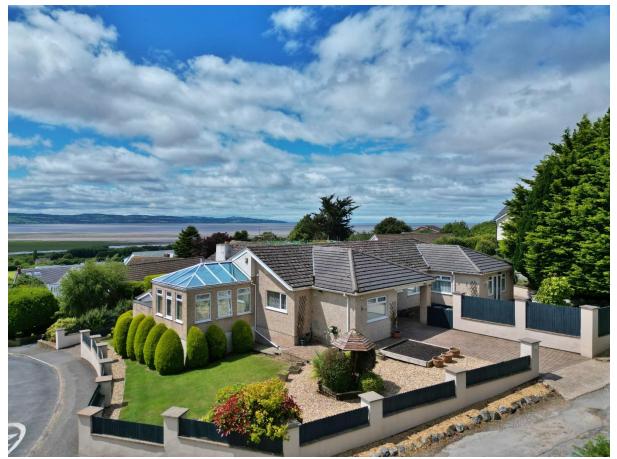

## Oldfield Drive, Lower Heswall, Wirral CH60 9HA

- Impressive Four/Five Bedroom Detached Bungalow
- Well Planned and Generously Proportioned Accommodation
- Master Bedroom with Dressing Room and En Suite Shower
- Two Further Bedrooms, Study/Bedroom Five and Bathroom
- Prime Lower Heswall Location with Superb Estuary Views
- Porch, Hallway, Lounge, Orangery, Kitchen and Utility Room
- Second Double Bedroom with Four Piece En Suite Bathroom
- Driveway, Garage and Beautifully Tendered Gardens

## Description

With sensational views over the Dee Estuary towards the Welsh Hills, Move Residential are delighted to showcase this impressive four/five bedroom detached bungalow. Offering well planned living accommodation with generous room proportions all appointed with a tasteful décor and flooded with natural light. An impressive home in its own right but this property also offers excellent potential to develop further (subject to obtaining the relevant consents).

Further benefiting from off road parking, detached double garage, double glazing and gas central heating. Completing this home perfectly you have beautifully manicured gardens, with various lawned and patio areas all flanked with well established planting beds. The property can be accessed via Pipers Lane/Redstone Drive along with being accessible from Oldfield drive itself. We strongly recommend an early inspection to avoid missing out.