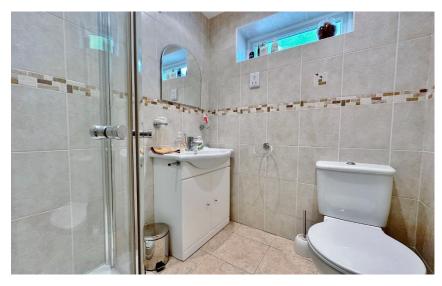

In brief you have an entrance hallway with storage and W.C. Lovely rear lounge with feature fireplace, superb views and access to a raised decked area. From the lounge you have an orangery with further terrace positioned to fully appreciate the views. Well fitted breakfast kitchen, utility room and study. Master bedroom with dressing room and ensuite, second double bedroom with patio doors and en suite, two further bedrooms and a three piece bathroom.