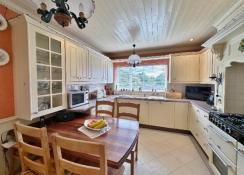

In brief you have an entrance hallway with storage and W.C. Lovely rear lounge with feature fireplace, superb views and access to a raised decked area. From the lounge you have an orangery with further terrace positioned to fully appreciate the views. Well fitted breakfast kitchen, utility room and study. Master bedroom with dressing room and ensuite, second double bedroom with patio doors and en suite, two further bedrooms and a three piece bathroom.