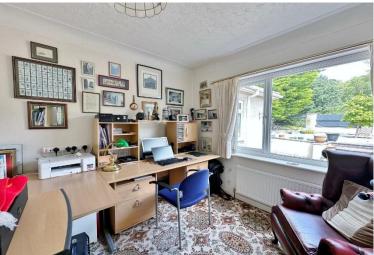

In brief you have an entrance hallway with storage and W.C. Lovely rear lounge with feature fireplace, superb views and access to a raised decked area. From the lounge you have an orangery with further terrace positioned to fully appreciate the views. Well fitted breakfast kitchen, utility room and study. Master bedroom with dressing room and ensuite, second double bedroom with patio doors and en suite, two further bedrooms and a three piece bathroom.