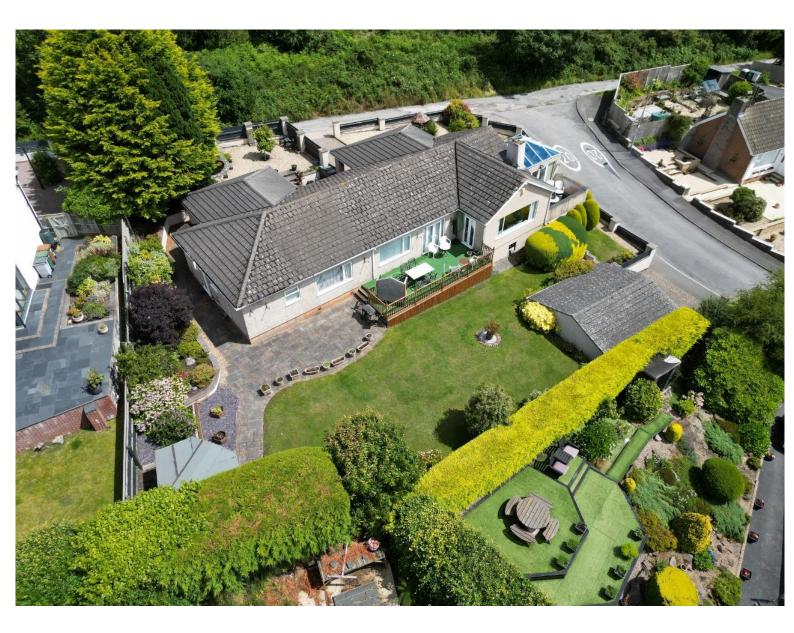

Further benefiting from off road parking, detached double garage, double glazing and gas central heating. Completing this home perfectly you have beautifully manicured gardens, with various lawned and patio areas all flanked with well established planting beds. The property can be accessed via Pipers Lane/Redstone Drive along with being accessible from Oldfield drive itself. We strongly recommend an early inspection to avoid missing out.