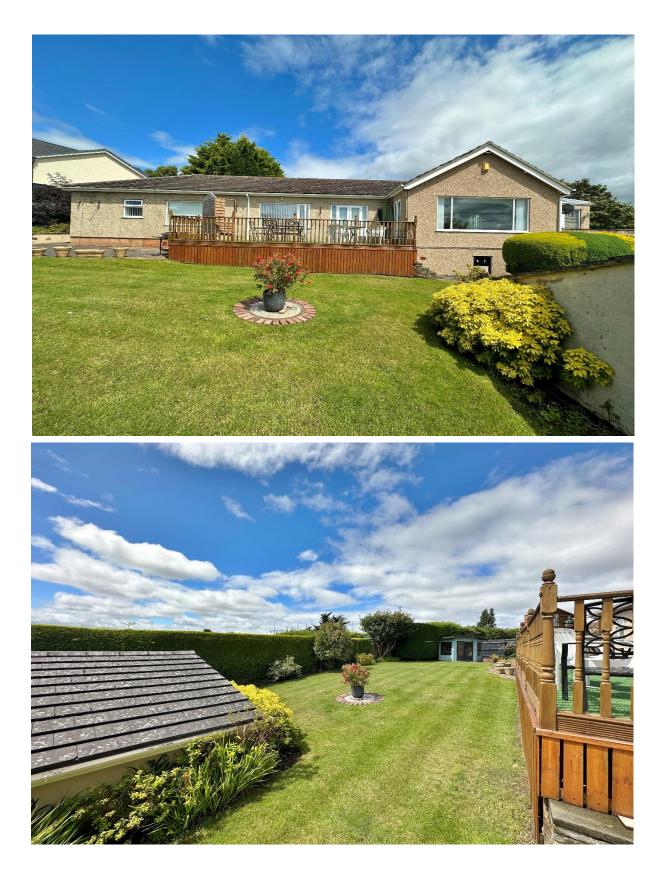

In brief you have an entrance hallway with storage and W.C. Lovely rear lounge with feature fireplace, superb views and access to a raised decked area. From the lounge you have an orangery with further terrace positioned to fully appreciate the views. Well fitted breakfast kitchen, utility room and study. Master bedroom with dressing room and ensuite, second double bedroom with patio doors and en suite, two further bedrooms and a three piece bathroom.

Further benefiting from off road parking, detached double garage, double glazing and gas central heating. Completing this home perfectly you have beautifully manicured gardens, with various lawned and patio areas all flanked with well established planting beds. The property can be accessed via Pipers Lane/Redstone Drive along with being accessible from Oldfield drive itself. We strongly recommend an early inspection to avoid missing out.