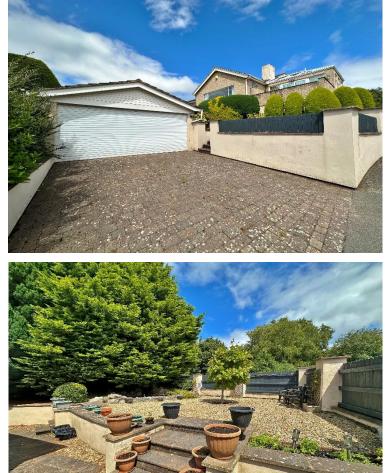

Further benefiting from off road parking, detached double garage, double glazing and gas central heating. Completing this home perfectly you have beautifully manicured gardens, with various lawned and patio areas all flanked with well established planting beds. The property can be accessed via Pipers Lane/Redstone Drive along with being accessible from Oldfield drive itself. We strongly recommend an early inspection to avoid missing out.