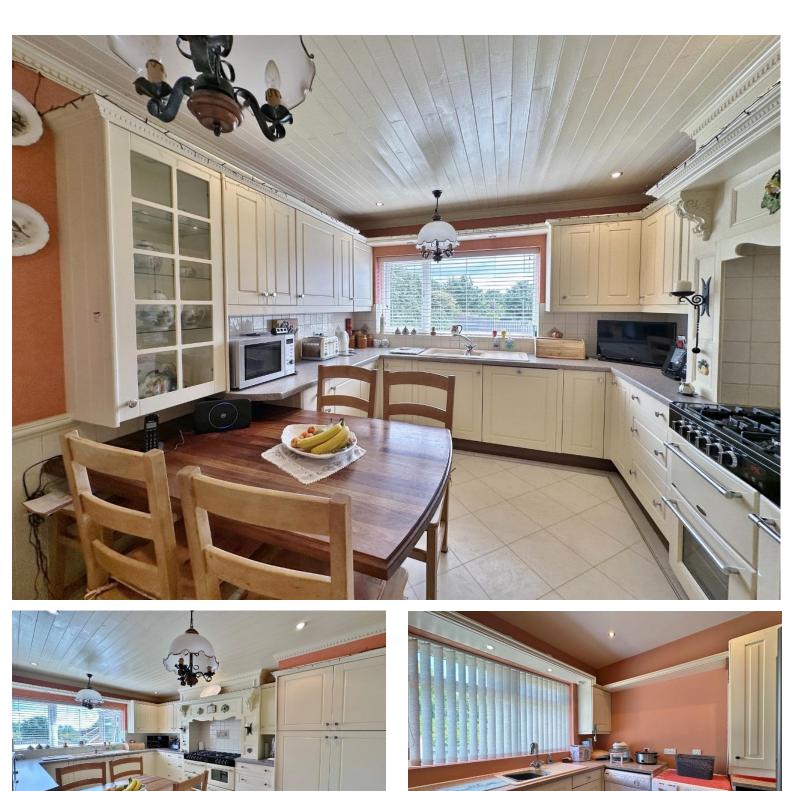

In brief you have an entrance hallway with storage and W.C. Lovely rear lounge with feature fireplace, superb views and access to a raised decked area. From the lounge you have an orangery with further terrace positioned to fully appreciate the views. Well fitted breakfast kitchen, utility room and study. Master bedroom with dressing room and ensuite, second double bedroom with patio doors and en suite, two further bedrooms and a three piece bathroom.