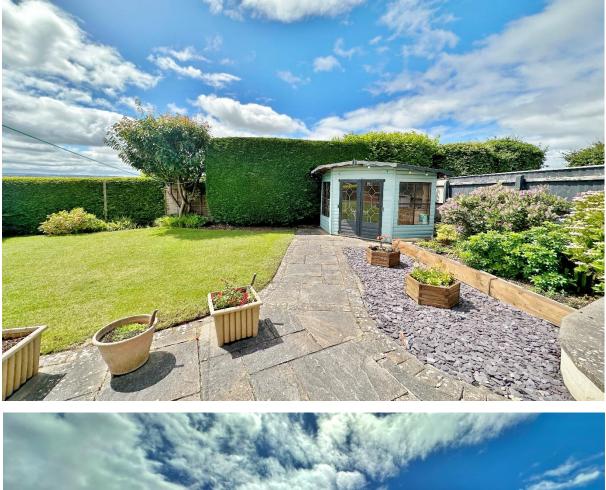

Further benefiting from off road parking, detached double garage, double glazing and gas central heating. Completing this home perfectly you have beautifully manicured gardens, with various lawned and patio areas all flanked with well established planting beds. The property can be accessed via Pipers Lane/Redstone Drive along with being accessible from Oldfield drive itself. We strongly recommend an early inspection to avoid missing out.