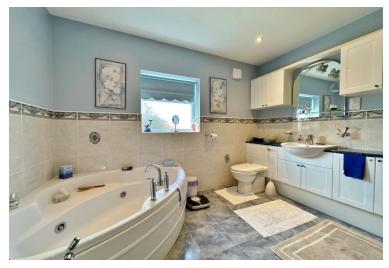

In brief you have an entrance hallway with storage and W.C. Lovely rear lounge with feature fireplace, superb views and access to a raised decked area. From the lounge you have an orangery with further terrace positioned to fully appreciate the views. Well fitted breakfast kitchen, utility room and study. Master bedroom with dressing room and ensuite, second double bedroom with patio doors and en suite, two further bedrooms and a three piece bathroom.