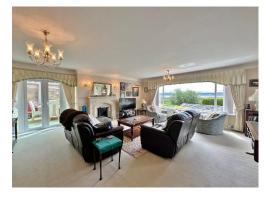

In brief you have an entrance hallway with storage and W.C. Lovely rear lounge with feature fireplace, superb views and access to a raised decked area. From the lounge you have an orangery with further terrace positioned to fully appreciate the views. Well fitted breakfast kitchen, utility room and study. Master bedroom with dressing room and ensuite, second double bedroom with patio doors and en suite, two further bedrooms and a three piece bathroom.