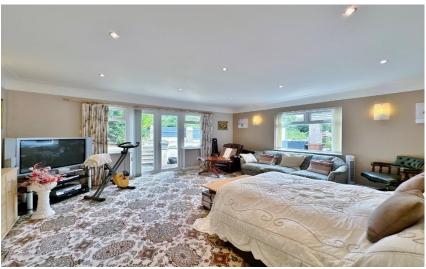

In brief you have an entrance hallway with storage and W.C. Lovely rear lounge with feature fireplace, superb views and access to a raised decked area. From the lounge you have an orangery with further terrace positioned to fully appreciate the views. Well fitted breakfast kitchen, utility room and study. Master bedroom with dressing room and ensuite, second double bedroom with patio doors and en suite, two further bedrooms and a three piece bathroom.