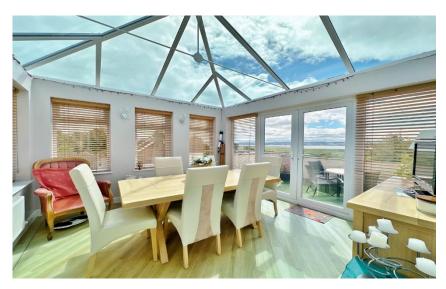

In brief you have an entrance hallway with storage and W.C. Lovely rear lounge with feature fireplace, superb views and access to a raised decked area. From the lounge you have an orangery with further terrace positioned to fully appreciate the views. Well fitted breakfast kitchen, utility room and study. Master bedroom with dressing room and ensuite, second double bedroom with patio doors and en suite, two further bedrooms and a three piece bathroom.