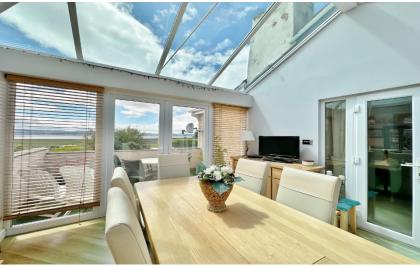

In brief you have an entrance hallway with storage and W.C. Lovely rear lounge with feature fireplace, superb views and access to a raised decked area. From the lounge you have an orangery with further terrace positioned to fully appreciate the views. Well fitted breakfast kitchen, utility room and study. Master bedroom with dressing room and ensuite, second double bedroom with patio doors and en suite, two further bedrooms and a three piece bathroom.