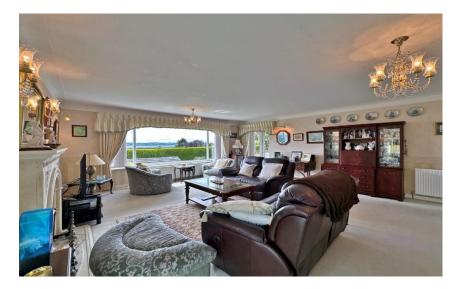

In brief you have an entrance hallway with storage and W.C. Lovely rear lounge with feature fireplace, superb views and access to a raised decked area. From the lounge you have an orangery with further terrace positioned to fully appreciate the views. Well fitted breakfast kitchen, utility room and study. Master bedroom with dressing room and ensuite, second double bedroom with patio doors and en suite, two further bedrooms and a three piece bathroom.