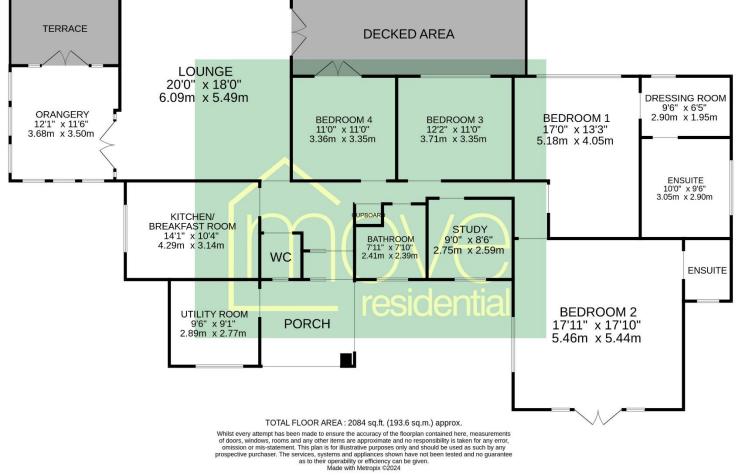

£850,000

**Floor Plan** 

In brief you have an entrance hallway with storage and W.C. Lovely rear lounge with feature fireplace, superb views and access to a raised decked area. From the lounge you have an orangery with further terrace positioned to fully appreciate the views. Well fitted breakfast kitchen, utility room and study. Master bedroom with dressing room and ensuite, second double bedroom with patio doors and en suite, two further bedrooms and a three piece bathroom.