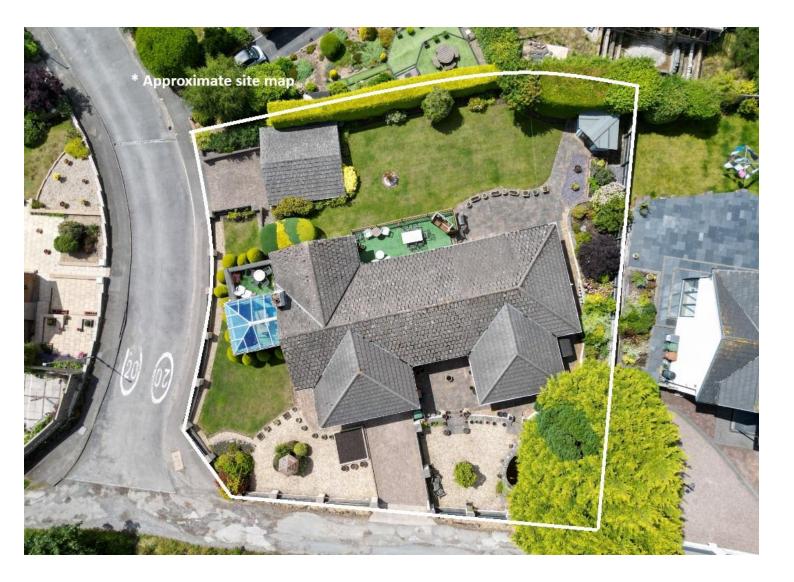

Further benefiting from off road parking, detached double garage, double glazing and gas central heating. Completing this home perfectly you have beautifully manicured gardens, with various lawned and patio areas all flanked with well established planting beds. The property can be accessed via Pipers Lane/Redstone Drive along with being accessible from Oldfield drive itself. We strongly recommend an early inspection to avoid missing out.