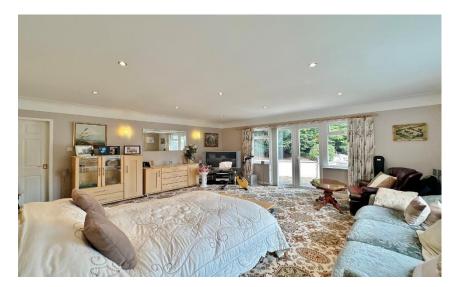

In brief you have an entrance hallway with storage and W.C. Lovely rear lounge with feature fireplace, superb views and access to a raised decked area. From the lounge you have an orangery with further terrace positioned to fully appreciate the views. Well fitted breakfast kitchen, utility room and study. Master bedroom with dressing room and ensuite, second double bedroom with patio doors and en suite, two further bedrooms and a three piece bathroom.