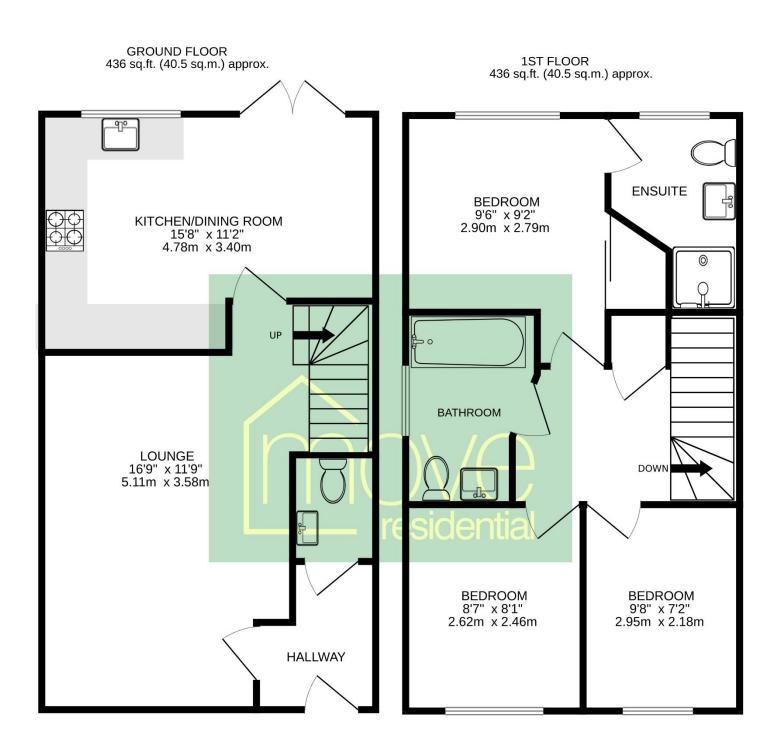

## TOTAL FLOOR AREA: 871 sq.ft. (80.9 sq.m.) approx.

Whilst every attempt has been made to ensure the accuracy of the floorplan contained here, measurements of doors, windows, rooms and any other items are approximate and no responsibility is taken for any error, omission or mis-statement. This plan is for illustrative purposes only and should be used as such by any prospective purchaser. The services, systems and appliances shown have not been tested and no guarantee as to their operability or efficiency can be given.

Made with Metropix ©2024