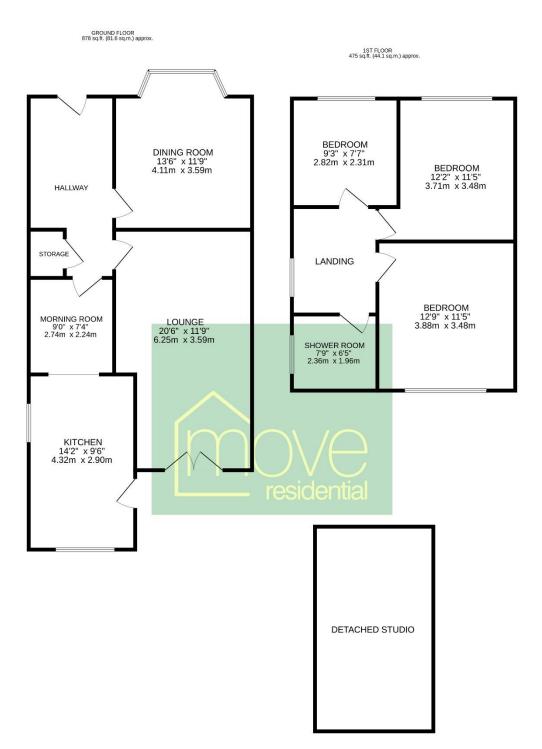

TOTAL FLOOR AREA : 1353sq.ft. (125.7 sq.m.) approx. Whilst every attempt has been made to ensure the accuracy of the floorplan contained here, measurements of dors, windows, rooms and any other items are approximate and no responsibility is taken for any error, omission or mis-statement. This plan is for illustrative purposes only and should be used as such by any prospective purchaser. The services, systems and appliances shown have not been tested and no guarantee as to their operability or efficiency can be given. Made with Metropix ©2024