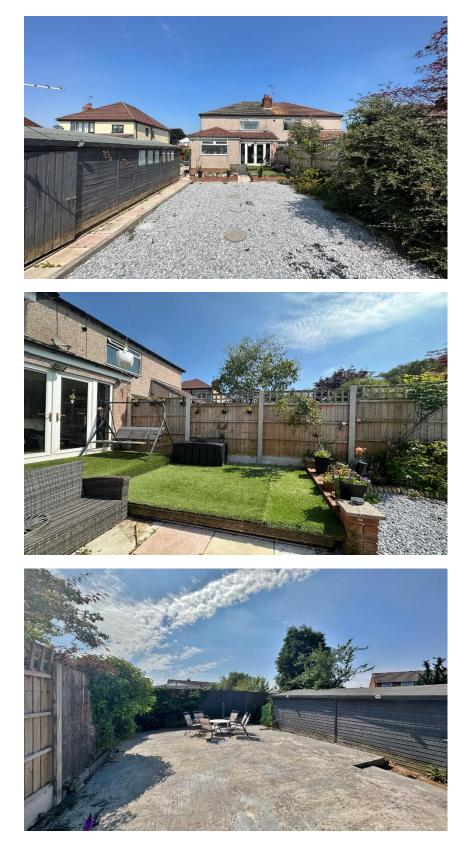

## Description

Extended and well maintained, Move Residential are delighted to showcase this impressive three bedroom semi detached family home with the added benefit of a large studio/workshop. Occupying a generous sized plot in the highly sought after area of Pensby, situated within easy reach of amenities, transport links and excellent schools for all age groups. In brief you have a hallway with storage cupboard, bay fronted dining room and spacious rear lounge with patio doors opening to the delightful rear garden. Completing the ground floor you have a lovely morning room which opens into a well fitted modern kitchen. To the first floor you have three sizeable bedrooms all with fitted wardrobes and a shower room. Externally you have ample off road parking, side access gates to the extensive rear garden which has been designed for ease of maintenance with various patio areas ideal for entertaining and relaxing. You also have the aforementioned detached studio/workshop which has a shower, W.C, power, light, water and gas.