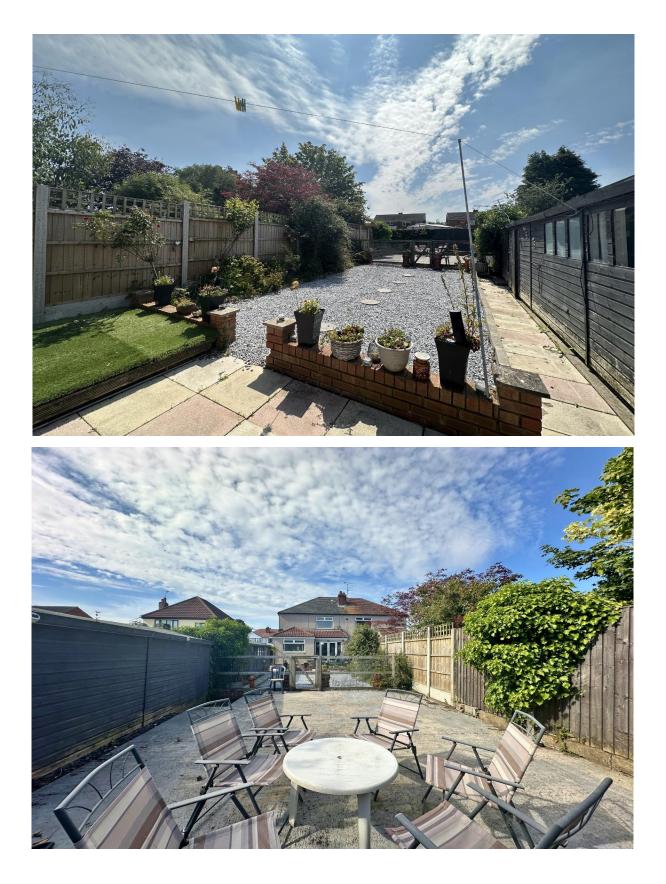

## Description

Extended and well maintained, Move Residential are delighted to showcase this impressive three bedroom semi detached family home with the added benefit of a large studio/workshop. Occupying a generous sized plot in the highly sought after area of Pensby, situated within easy reach of amenities, transport links and excellent schools for all age groups. In brief you have a hallway with storage cupboard, bay fronted dining room and spacious rear lounge with patio doors opening to the delightful rear garden. Completing the ground floor you have a lovely morning room which opens into a well fitted modern kitchen. To the first floor you have three sizeable bedrooms all with fitted wardrobes and a shower room. Externally you have ample off road parking, side access gates to the extensive rear garden which has been designed for ease of maintenance with various patio areas ideal for entertaining and relaxing. You also have the aforementioned detached studio/workshop which has a shower, W.C, power, light, water and gas.