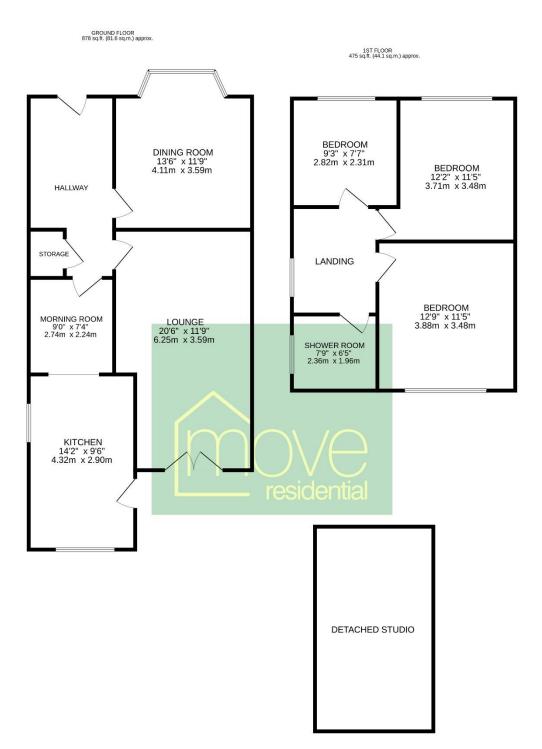

## Description

Extended and well maintained, Move Residential are delighted to showcase this impressive three bedroom semi detached family home with the added benefit of a large studio/workshop. Occupying a generous sized plot in the highly sought after area of Pensby, situated within easy reach of amenities, transport links and excellent schools for all age groups. In brief you have a hallway with storage cupboard, bay fronted dining room and spacious rear lounge with patio doors opening to the delightful rear garden. Completing the ground floor you have a lovely morning room which opens into a well fitted modern kitchen. To the first floor you have three sizeable bedrooms all with fitted wardrobes and a shower room. Externally you have ample off road parking, side access gates to the extensive rear garden which has been designed for ease of maintenance with various patio areas ideal for entertaining and relaxing. You also have the aforementioned detached studio/workshop which has a shower, W.C, power, light, water and gas.

TOTAL FLOOR AREA : 1353sq.ft. (125.7 sq.m.) approx. Whilst every attempt has been made to ensure the accuracy of the floorplan contained here, measurements of dors, windows, rooms and any other items are approximate and no responsibility is taken for any error, omission or mis-statement. This plan is for illustrative purposes only and should be used as such by any prospective purchaser. The services, systems and appliances shown have not been tested and no guarantee as to their operability or efficiency can be given. Made with Metropix ©2024