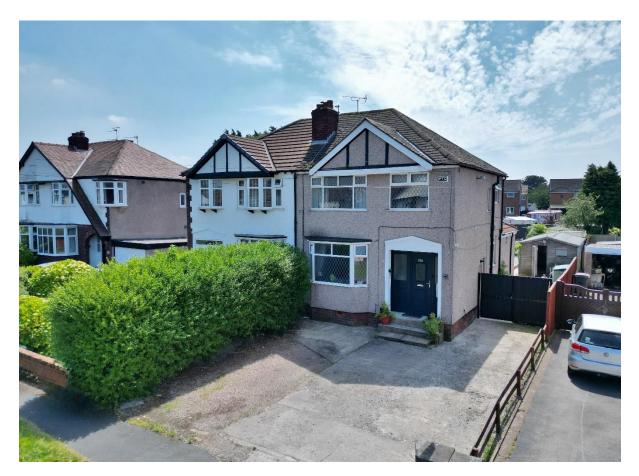

## Cornelius Drive, Pensby, Wirral CH61 9PZ

- Extended Three Bedroom Semi Detached Family Residence
- Spacious, Well Planed and Maintained Living Accommodation
- Lovely Morning Room Opening to a Well Fitted Modern Kitchen
- Ample Off Road Parking and Large Detached Studio/Workshop
- Occupying a Generous Sized Plot in the Prime Location of Pensby
- Hallway, Storage, Front Dining Room and Sizeable Rear Lounge
- Three Bedroom with Fitted Wardrobes and a Shower Room
- Extensive Rear Garden Designed for Ease of Maintenance

## Description

Extended and well maintained, Move Residential are delighted to showcase this impressive three bedroom semi detached family home with the added benefit of a large studio/workshop. Occupying a generous sized plot in the highly sought after area of Pensby, situated within easy reach of amenities, transport links and excellent schools for all age groups. In brief you have a hallway with storage cupboard, bay fronted dining room and spacious rear lounge with patio doors opening to the delightful rear garden. Completing the ground floor you have a lovely morning room which opens into a well fitted modern kitchen. To the first floor you have three sizeable bedrooms all with fitted wardrobes and a shower room. Externally you have ample off road parking, side access gates to the extensive rear garden which has been designed for ease of maintenance with various patio areas ideal for entertaining and relaxing. You also have the aforementioned detached studio/workshop which has a shower, W.C, power, light, water and gas.