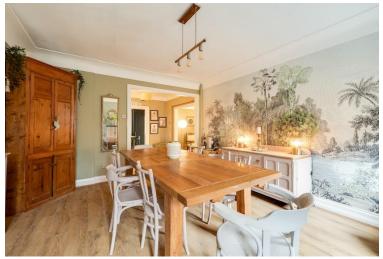

Spanning over 2,600 square foot of carefully curated family living, a comprehensive refurbishment has created a harmonious blend of aesthetics and functionality, each living space has been crafted to exude sophistication, style and modernity. In brief this superb home comprises a porch, hallway, utility room/W.C, front reception room which could also be used as a fourth bedroom. An inner hallway leads to a dining room and formal lounge, a well proportioned room with feature fireplace and sliding patio doors opening to a lovely conservatory with delightful aspect over the rear garden. Breakfast room opening to a bespoke, recently re fitted kitchen comprising a comprehensive range of wall and base units with complimentary work tops and integrated appliances. To the first floor you have three beautifully designed bedrooms, the master with a range of fitted wardrobes and en suite W.C. Completing the first floor you have a luxurious four piece family bathroom.