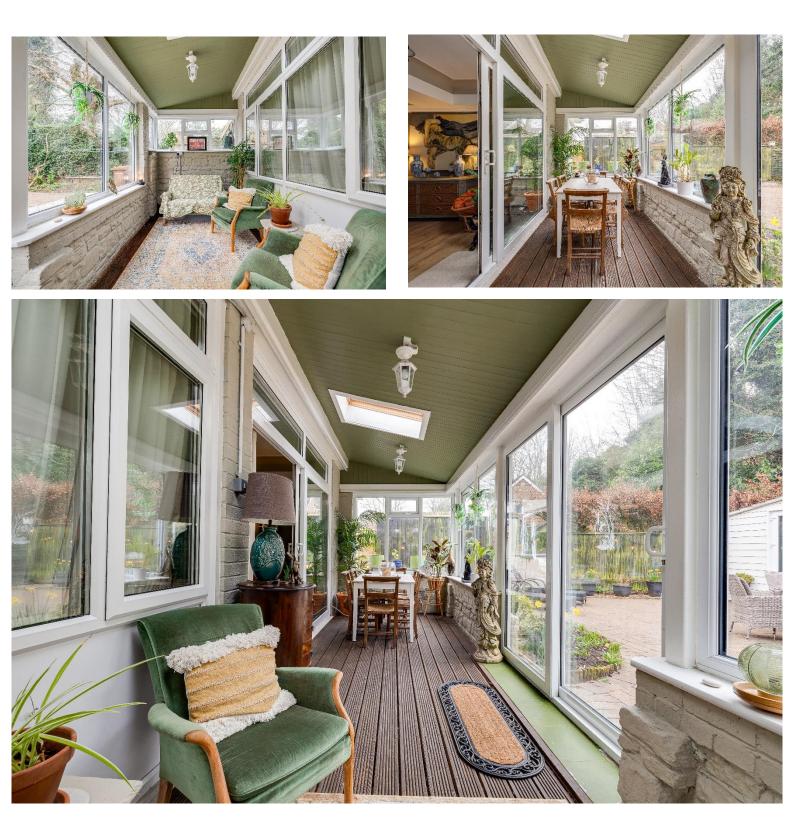

Spanning over 2,600 square foot of carefully curated family living, a comprehensive refurbishment has created a harmonious blend of aesthetics and functionality, each living space has been crafted to exude sophistication, style and modernity. In brief this superb home comprises a porch, hallway, utility room/W.C, front reception room which could also be used as a fourth bedroom. An inner hallway leads to a dining room and formal lounge, a well proportioned room with feature fireplace and sliding patio doors opening to a lovely conservatory with delightful aspect over the rear garden. Breakfast room opening to a bespoke, recently re fitted kitchen comprising a comprehensive range of wall and base units with complimentary work tops and integrated appliances. To the first floor you have three beautifully designed bedrooms, the master with a range of fitted wardrobes and en suite W.C. Completing the first floor you have a luxurious four piece family bathroom.

Externally the grounds encapsulate this home perfectly, a 40 meter pebbled driveway providing ample off road parking leads to an integral garage and the attractive property frontage. To the rear you have a private enclosed garden, enjoying a south westerly aspect, designed for ease of maintenance with bbq area, sunken firepit and raised terrace. A particular feature of this home is a superb garden room with log burner, ideal as a home office or snug.