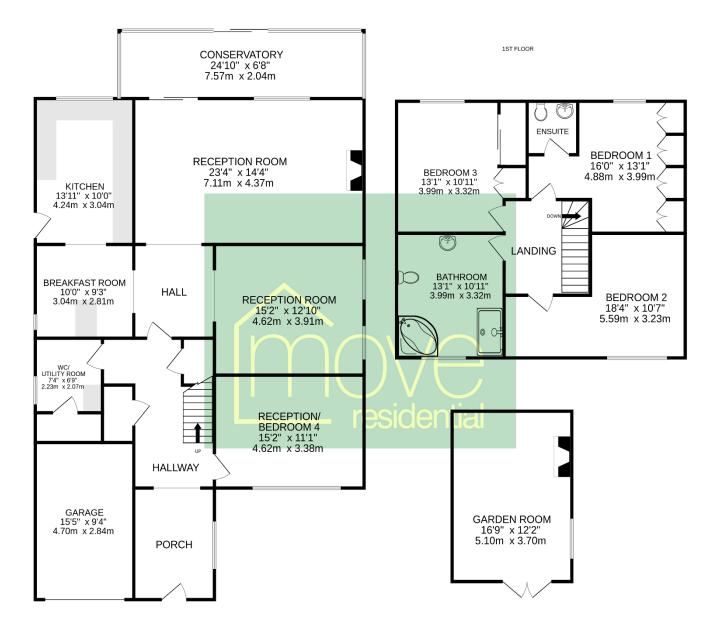

### TOTAL FLOOR AREA : 2610sq.ft. (242.5 sq.m.) approx.

Whilst every attempt has been made to ensure the accuracy of the floorplan contained here, measurements of doors, windows, rooms and any other items are approximate and no responsibility is taken for any error, omission or mis-statement. This plan is for illustrative purposes only and should be used as such by any prospective purchaser. The services, systems and appliances shown have not been tested and no guarantee as to their operability or efficiency can be given. Made with Metropix ©2024