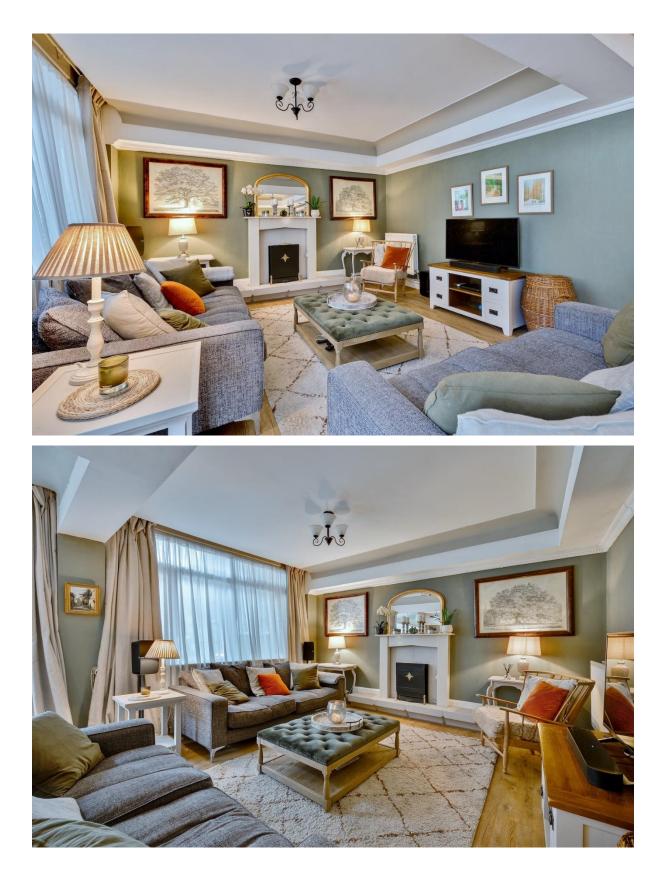

Spanning over 2,600 square foot of carefully curated family living, a comprehensive refurbishment has created a harmonious blend of aesthetics and functionality, each living space has been crafted to exude sophistication, style and modernity. In brief this superb home comprises a porch, hallway, utility room/W.C, front reception room which could also be used as a fourth bedroom. An inner hallway leads to a dining room and formal lounge, a well proportioned room with feature fireplace and sliding patio doors opening to a lovely conservatory with delightful aspect over the rear garden. Breakfast room opening to a bespoke, recently re fitted kitchen comprising a comprehensive range of wall and base units with complimentary work tops and integrated appliances. To the first floor you have three beautifully designed bedrooms, the master with a range of fitted wardrobes and en suite W.C. Completing the first floor you have a luxurious four piece family bathroom.