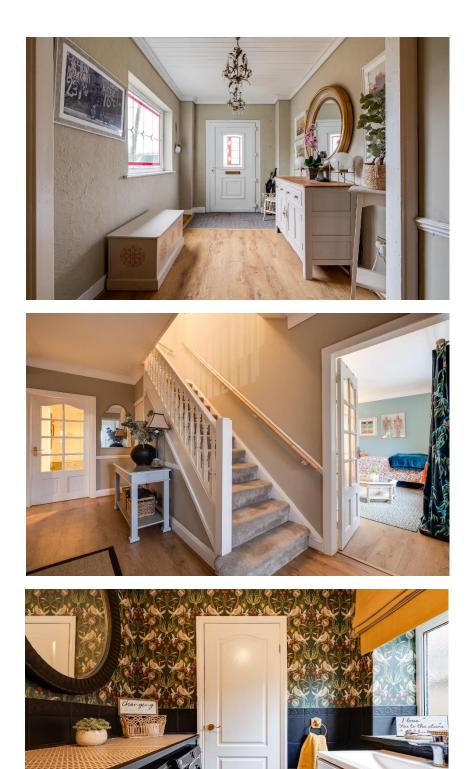

Spanning over 2,600 square foot of carefully curated family living, a comprehensive refurbishment has created a harmonious blend of aesthetics and functionality, each living space has been crafted to exude sophistication, style and modernity. In brief this superb home comprises a porch, hallway, utility room/W.C, front reception room which could also be used as a fourth bedroom. An inner hallway leads to a dining room and formal lounge, a well proportioned room with feature fireplace and sliding patio doors opening to a lovely conservatory with delightful aspect over the rear garden. Breakfast room opening to a bespoke, recently re fitted kitchen comprising a comprehensive range of wall and base units with complimentary work tops and integrated appliances. To the first floor you have three beautifully designed bedrooms, the master with a range of fitted wardrobes and en suite W.C. Completing the first floor you have a luxurious four piece family bathroom.