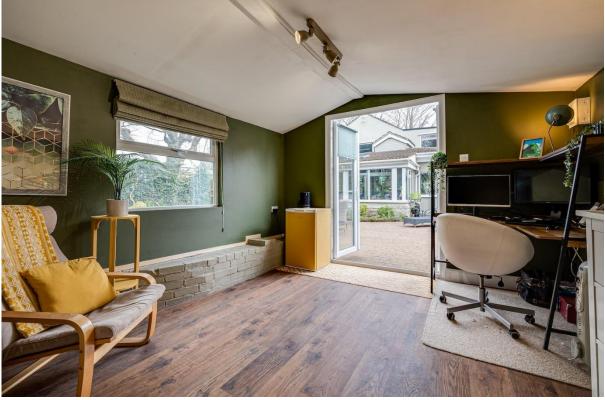

Externally the grounds encapsulate this home perfectly, a 40 meter pebbled driveway providing ample off road parking leads to an integral garage and the attractive property frontage. To the rear you have a private enclosed garden, enjoying a south westerly aspect, designed for ease of maintenance with bbq area, sunken firepit and raised terrace. A particular feature of this home is a superb garden room with log burner, ideal as a home office or snug.