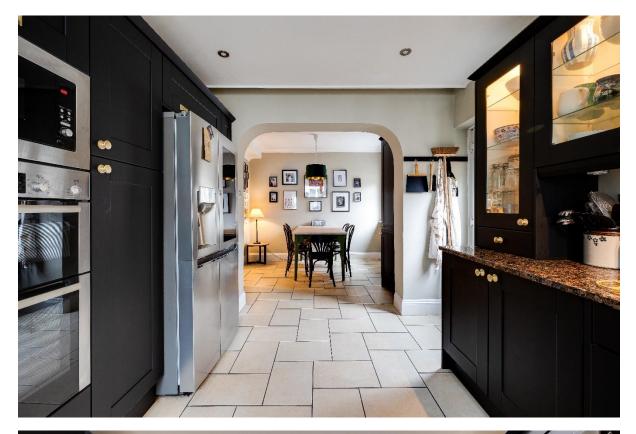

Spanning over 2,600 square foot of carefully curated family living, a comprehensive refurbishment has created a harmonious blend of aesthetics and functionality, each living space has been crafted to exude sophistication, style and modernity. In brief this superb home comprises a porch, hallway, utility room/W.C, front reception room which could also be used as a fourth bedroom. An inner hallway leads to a dining room and formal lounge, a well proportioned room with feature fireplace and sliding patio doors opening to a lovely conservatory with delightful aspect over the rear garden. Breakfast room opening to a bespoke, recently re fitted kitchen comprising a comprehensive range of wall and base units with complimentary work tops and integrated appliances. To the first floor you have three beautifully designed bedrooms, the master with a range of fitted wardrobes and en suite W.C. Completing the first floor you have a luxurious four piece family bathroom.