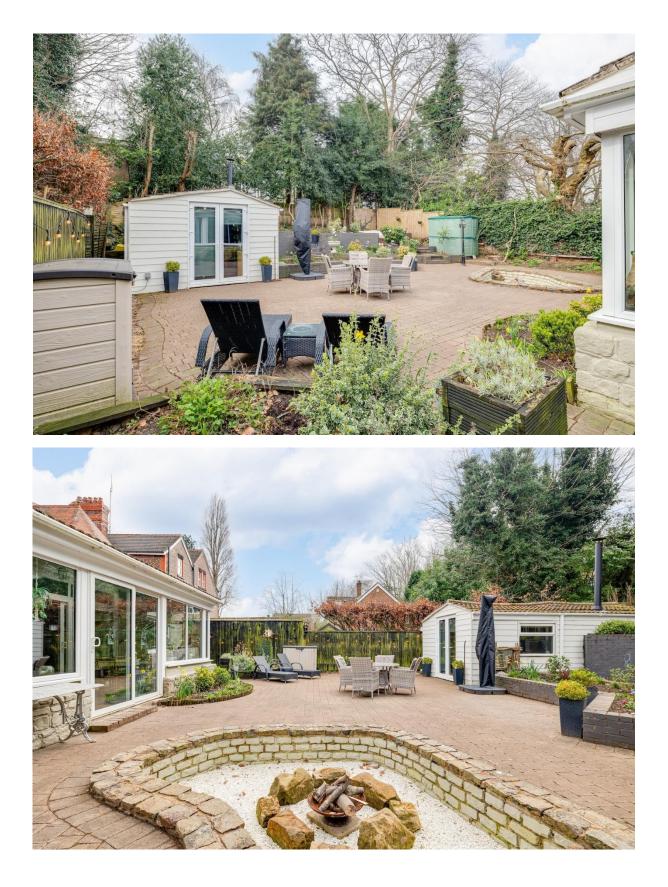

Externally the grounds encapsulate this home perfectly, a 40 meter pebbled driveway providing ample off road parking leads to an integral garage and the attractive property frontage. To the rear you have a private enclosed garden, enjoying a south westerly aspect, designed for ease of maintenance with bbq area, sunken firepit and raised terrace. A particular feature of this home is a superb garden room with log burner, ideal as a home office or snug.