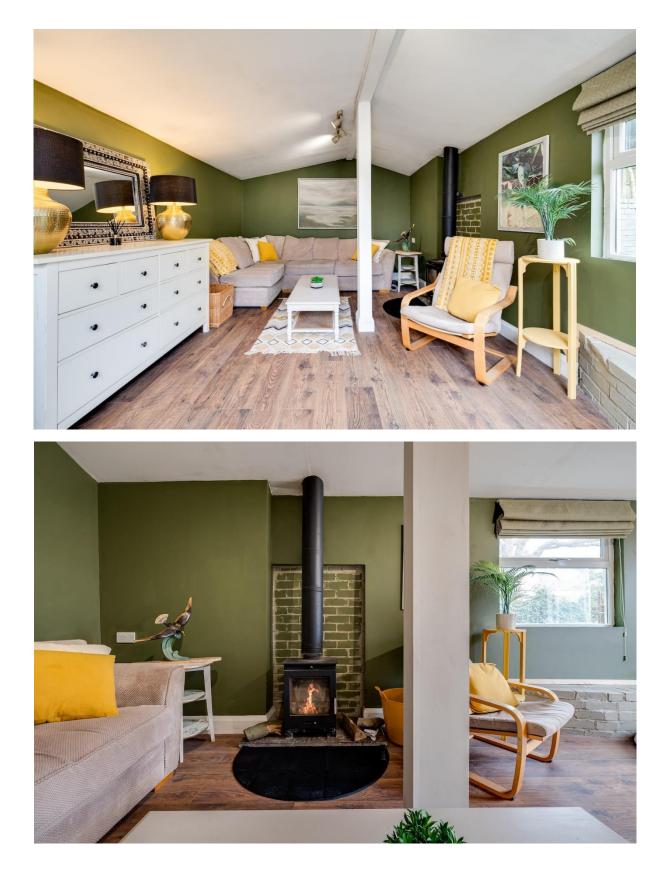

Externally the grounds encapsulate this home perfectly, a 40 meter pebbled driveway providing ample off road parking leads to an integral garage and the attractive property frontage. To the rear you have a private enclosed garden, enjoying a south westerly aspect, designed for ease of maintenance with bbq area, sunken firepit and raised terrace. A particular feature of this home is a superb garden room with log burner, ideal as a home office or snug.