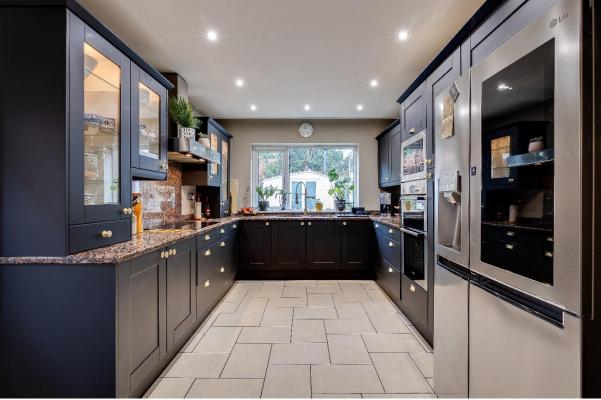

Spanning over 2,600 square foot of carefully curated family living, a comprehensive refurbishment has created a harmonious blend of aesthetics and functionality, each living space has been crafted to exude sophistication, style and modernity. In brief this superb home comprises a porch, hallway, utility room/W.C, front reception room which could also be used as a fourth bedroom. An inner hallway leads to a dining room and formal lounge, a well proportioned room with feature fireplace and sliding patio doors opening to a lovely conservatory with delightful aspect over the rear garden. Breakfast room opening to a bespoke, recently re fitted kitchen comprising a comprehensive range of wall and base units with complimentary work tops and integrated appliances. To the first floor you have three beautifully designed bedrooms, the master with a range of fitted wardrobes and en suite W.C. Completing the first floor you have a luxurious four piece family bathroom.