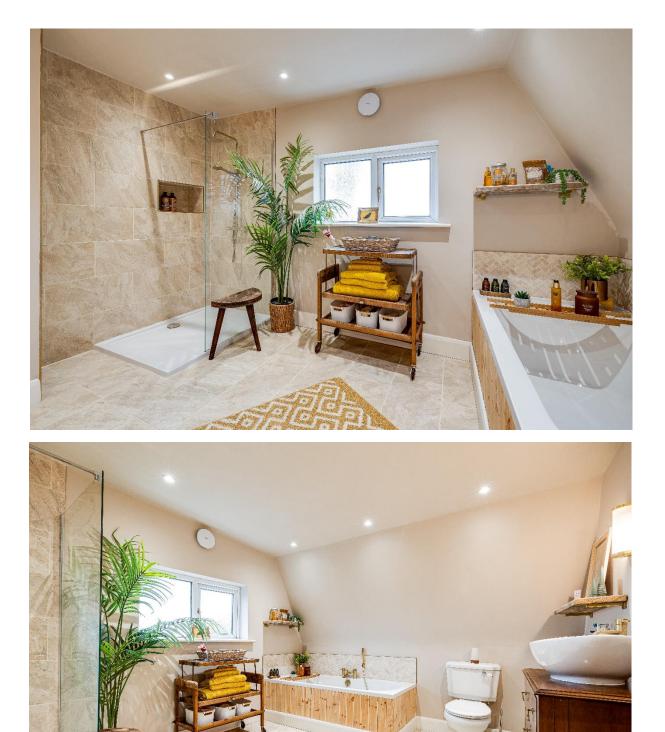

Spanning over 2,600 square foot of carefully curated family living, a comprehensive refurbishment has created a harmonious blend of aesthetics and functionality, each living space has been crafted to exude sophistication, style and modernity. In brief this superb home comprises a porch, hallway, utility room/W.C, front reception room which could also be used as a fourth bedroom. An inner hallway leads to a dining room and formal lounge, a well proportioned room with feature fireplace and sliding patio doors opening to a lovely conservatory with delightful aspect over the rear garden. Breakfast room opening to a bespoke, recently re fitted kitchen comprising a comprehensive range of wall and base units with complimentary work tops and integrated appliances. To the first floor you have three beautifully designed bedrooms, the master with a range of fitted wardrobes and en suite W.C. Completing the first floor you have a luxurious four piece family bathroom.