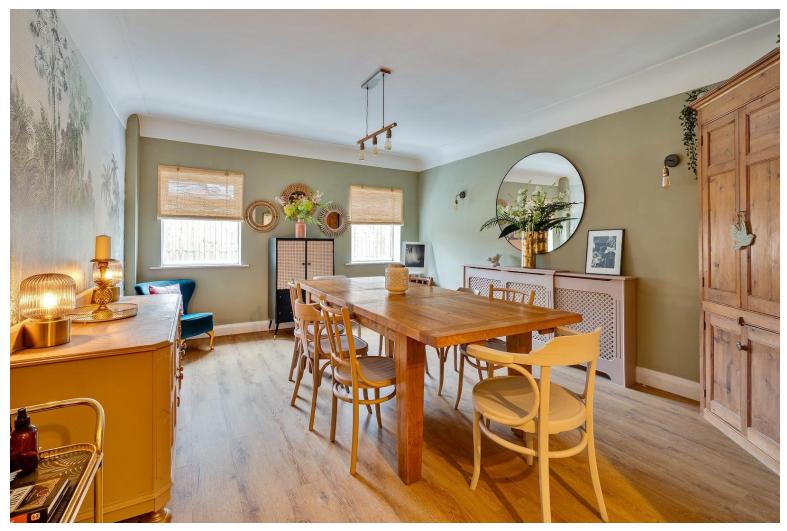

Spanning over 2,600 square foot of carefully curated family living, a comprehensive refurbishment has created a harmonious blend of aesthetics and functionality, each living space has been crafted to exude sophistication, style and modernity. In brief this superb home comprises a porch, hallway, utility room/W.C, front reception room which could also be used as a fourth bedroom. An inner hallway leads to a dining room and formal lounge, a well proportioned room with feature fireplace and sliding patio doors opening to a lovely conservatory with delightful aspect over the rear garden. Breakfast room opening to a bespoke, recently re fitted kitchen comprising a comprehensive range of wall and base units with complimentary work tops and integrated appliances. To the first floor you have three beautifully designed bedrooms, the master with a range of fitted wardrobes and en suite W.C. Completing the first floor you have a luxurious four piece family bathroom.