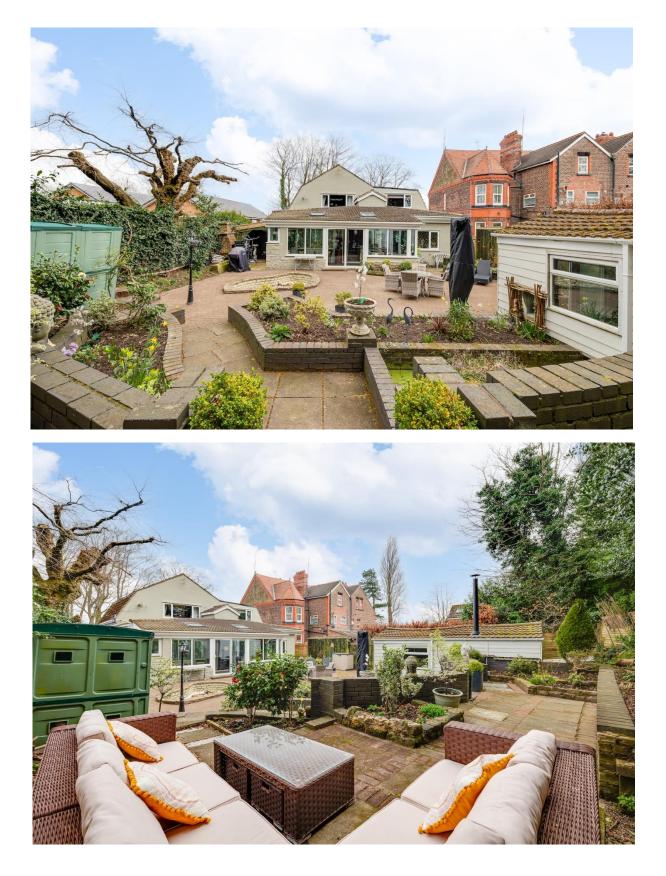

Externally the grounds encapsulate this home perfectly, a 40 meter pebbled driveway providing ample off road parking leads to an integral garage and the attractive property frontage. To the rear you have a private enclosed garden, enjoying a south westerly aspect, designed for ease of maintenance with bbq area, sunken firepit and raised terrace. A particular feature of this home is a superb garden room with log burner, ideal as a home office or snug.