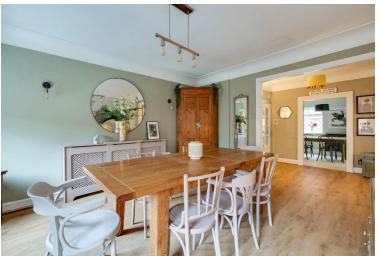

Spanning over 2,600 square foot of carefully curated family living, a comprehensive refurbishment has created a harmonious blend of aesthetics and functionality, each living space has been crafted to exude sophistication, style and modernity. In brief this superb home comprises a porch, hallway, utility room/W.C, front reception room which could also be used as a fourth bedroom. An inner hallway leads to a dining room and formal lounge, a well proportioned room with feature fireplace and sliding patio doors opening to a lovely conservatory with delightful aspect over the rear garden. Breakfast room opening to a bespoke, recently re fitted kitchen comprising a comprehensive range of wall and base units with complimentary work tops and integrated appliances. To the first floor you have three beautifully designed bedrooms, the master with a range of fitted wardrobes and en suite W.C. Completing the first floor you have a luxurious four piece family bathroom.