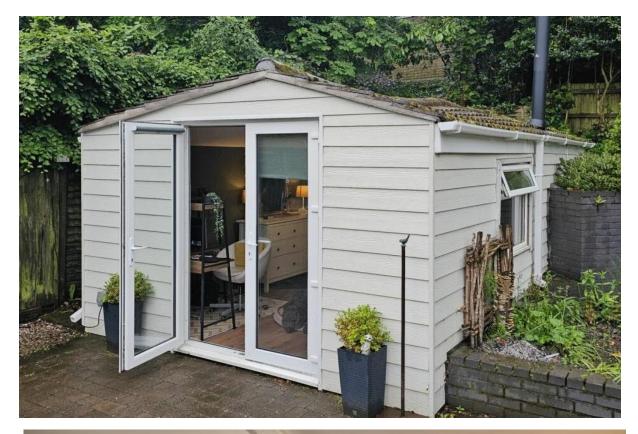

Externally the grounds encapsulate this home perfectly, a 40 meter pebbled driveway providing ample off road parking leads to an integral garage and the attractive property frontage. To the rear you have a private enclosed garden, enjoying a south westerly aspect, designed for ease of maintenance with bbq area, sunken firepit and raised terrace. A particular feature of this home is a superb garden room with log burner, ideal as a home office or snug.