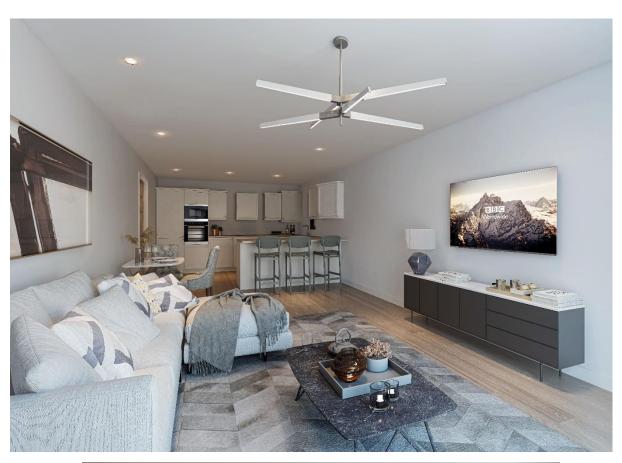

Apartment Nine is a two bedroom second floor property with front facing aspect, each unit will benefit from one allocated parking space. Internally you have a hallway with storage cupboard, spacious open plan living kitchen diner with bespoke fitted kitchen and access to a front balcony. Three double bedrooms, one with en suite and a separate bathroom.