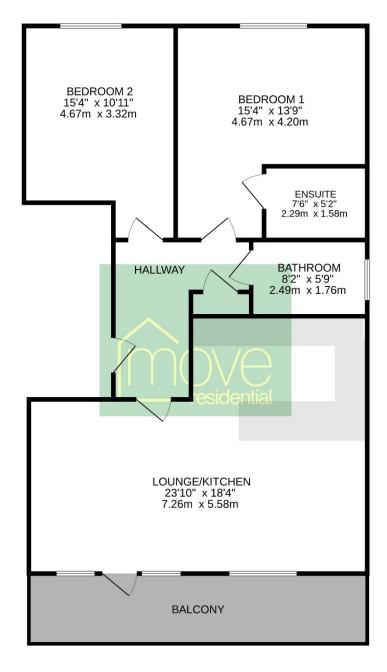

APARTMENT 9 866 sq.ft. (80.5 sq.m.) approx.

TOTAL FLOOR AREA: 866 sq.ft. (80.5 sq.m.) approx.

Whilst every attempt has been made to ensure the accuracy of the floorplan contained here, measurements of doors, windows, rooms and any other items are approximate and no responsibility is taken for any error, omission or mis-statement. This plan is for illustrative purposes only and should be used as such by any prospective purchaser. The services, systems and appliances shown have not been tested and no guarantee as to their operability or efficiency can be given.

Apartment Nine is a two bedroom second floor property with front facing aspect, each unit will benefit from one allocated parking space. Internally you have a hallway with storage cupboard, spacious open plan living kitchen diner with bespoke fitted kitchen and access to a front balcony. Three double bedrooms, one with en suite and a separate bathroom.