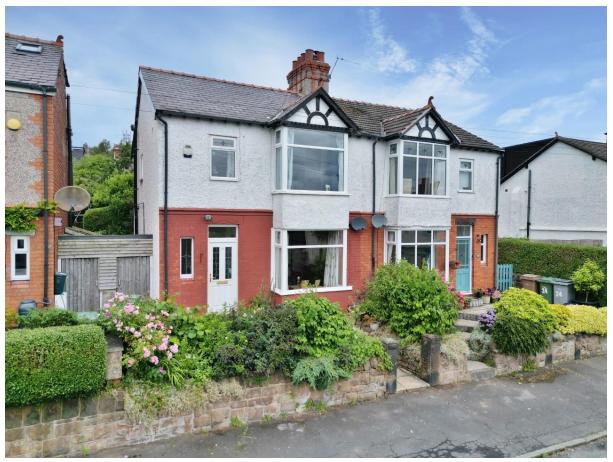

# Radnor Avenue, Heswall, Wirral CH60 7ST

- Traditional Three Bedroom Bay Fronted Semi Detached Property
- Spacious, Well Planned and Appointed Family Living Accommodation
- Two Double Bedrooms, Third Bedroom and Three Piece Bathroom
- Located in the Prime Location of Heswall Close to Local Amenities
- Benefiting from Being Offered to the Sales Market with No Chain
- Hallway, W.C, Lounge, Dining Room, Snug and Galley Style Kitchen
- Front Garden and Generous Sized Private Enclosed Rear Garden
- Falling Within the Catchment Area of Highly Acclaimed Schools

### Description

Offered for sale with no onward chain, Move Residential are delighted to showcase this traditional bay fronted three bedroom semi detached family home. Offering spacious, well appointed and planned living accommodation this home must be viewed to be appreciate in full. In brief you have a vestibule, hallway, W.C, bay fronted lounge and rear dining room with snug and galley style kitchen off. To the first floor you have two double bedrooms, third bedroom and three piece bathroom. Further benefiting from double glazing gas central heating, mature front garden and to the rear a large private enclosed garden mainly laid to lawn with gravelled patio and garden shed. The property is set a short walk from Heswall Centre, a town with its own unique charm, bustling with local boutique shops, cafes and beauty salons. Boasting a wealth of schools for all ages, there are superb recreational facilities close by including Heswall Football Club, Golf, Tennis and Squash Club. An established network of roads including the M53 and M56 motorways afford commuting links throughout Wirral, Chester and Liverpool.