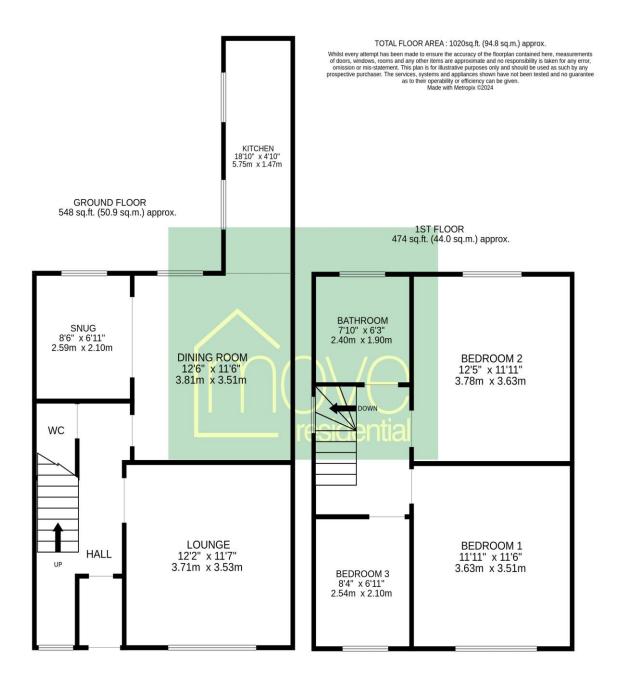

ue charm, bustling with local boutique shops, cafes and beauty salons. Boasting a wealth of schools for all ages, there are superb recreational facilities close by including Heswall Football Club, Golf, Tennis and Squash Club. An established network of roads including the M53 and M56 motorways afford commuting links throughout Wirral, Chester and Liverpool.



#### **EPC Summary**

#### Additional Information

These particulars are thought to be materially correct though their accuracy is not guaranteed and they do not form part of any contract. All measurements are approximate and we have not tested any fitted appliances, electrical or plumbing installation or central heating systems. Floor plans are for illustration purposes only and their accuracy is not guaranteed.

## **Floor Plan**