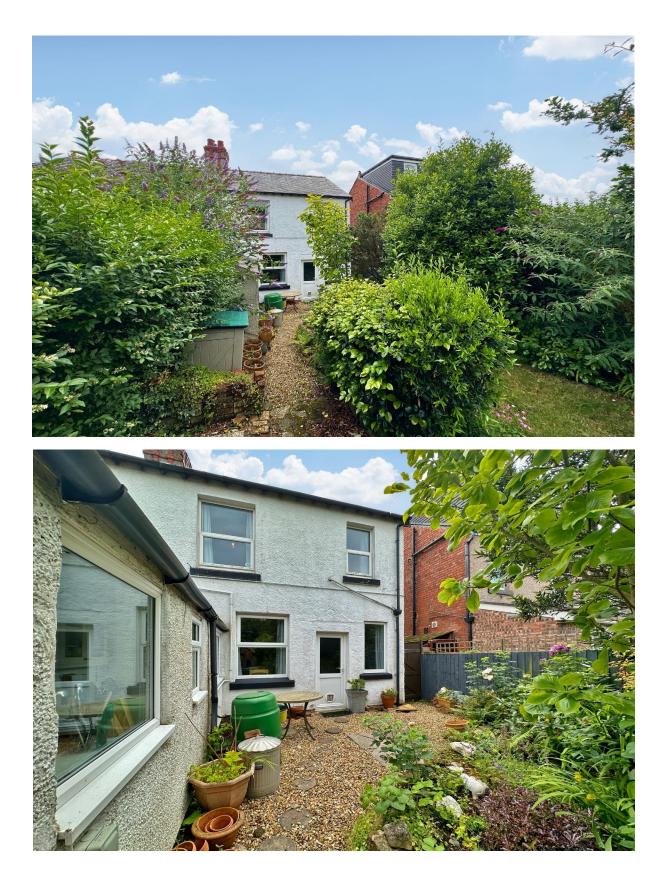

# Radnor Avenue, Heswall, Wirral CH60 7ST

- Traditional Three Bedroom Bay Fronted Semi Detached Property
- Spacious, Well Planned and Appointed Family Living Accommodation
- Two Double Bedrooms, Third Bedroom and Three Piece Bathroom
- Located in the Prime Location of Heswall Close to Local Amenities
- Benefiting from Being Offered to the Sales Market with No Chain
- Hallway, W.C, Lounge, Dining Room, Snug and Galley Style Kitchen
- Front Garden and Generous Sized Private Enclosed Rear Garden
- Falling Within the Catchment Area of Highly Acclaimed Schools

### Description

Offered for sale with no onward chain, Move Residential are delighted to showcase this traditional bay fronted three bedroom semi detached family home. Offering spacious, well appointed and planned living accommodation this home must be viewed to be appreciate in full. In brief you have a vestibule, hallway, W.C, bay fronted lounge and rear dining room with snug and galley style kitchen off. To the first floor you have two double bedrooms, third bedroom and three piece bathroom. Further benefiting from double glazing gas central heating, mature front garden and to the rear a large private enclosed garden mainly laid to lawn with gravelled patio and garden shed. The property is set a short walk from Heswall Centre, a town with its own unique charm, bustling with local boutique shops, cafes and beauty salons. Boasting a wealth of schools for all ages, there are superb recreational facilities close by including Heswall Football Club, Golf, Tennis and Squash Club. An established network of roads including the M53 and M56 motorways afford commuting links throughout Wirral, Chester and Liverpool.