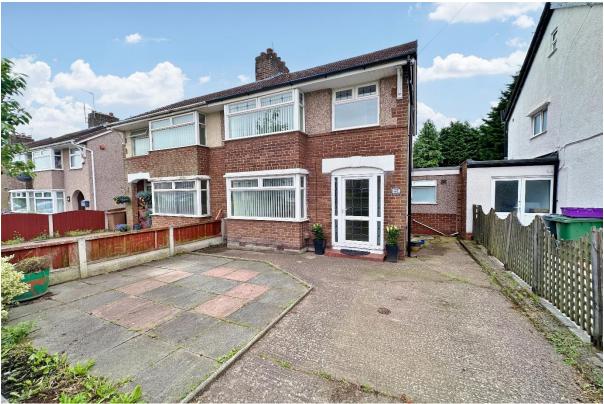

Bridle Road, Eastham, Wirral CH62 8BX

- Substantial Three Bedroom Semi Detached Property
- Well Appointed and Maintained Family Living Accommodation
- Two Double Bedrooms, Third Bedroom and Family Bathroom
- Landscaped Enclosed Rear Garden with Patio and Lawned Areas
- Boasting High Ceilings and Generous Room Proportions
- Hallway, Lounge, Dining Room, Kitchen, Conservatory and Shower Room
- Off Road Parking, Garage, Double Glazing and Central Heating
- $\bullet \hspace{0.5cm} \hspace{0.5cm}$

## **Description**

Move Residential are delighted to showcase with no onward chain this superb three bedroom semi detached property, situated in the prime location of Eastham. This spacious property has been well maintained and is appointed with a fresh and neutral décor throughout offering impressive family living space. In brief this exceptional accommodation comprises a entrance hallway, through lounge dining room with conservatory off. A large fitted kitchen and modern shower room complete the ground floor. To the first floor you have two double bedrooms, third bedroom and family bathroom. Further benefiting from ample off road parking, garage with rear access, double glazing, gas central heating and a generous sized private enclosed rear garden with lawned and patio areas. Situated within easy reach of amenities, transport links and falling within the catchment of highly acclaimed schools for all age groups. As appointed agents we strongly recommend a closer inspection to appreciate this home in full.