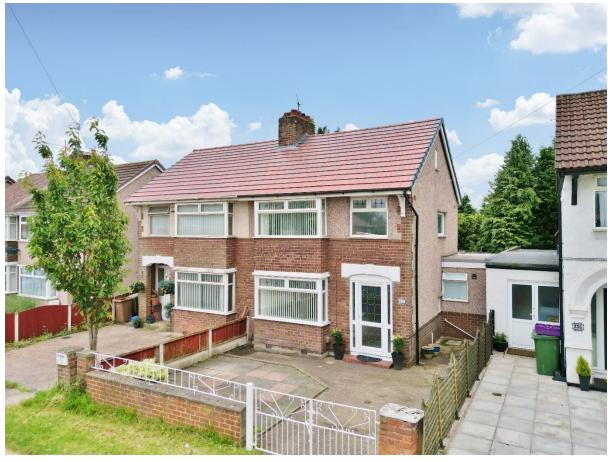

Bridle Road, Eastham, Wirral CH62 8BX

- Substantial Three Bedroom Semi Detached Property
- Well Appointed and Maintained Family Living Accommodation
- Two Double Bedrooms, Third Bedroom and Family Bathroom
- Landscaped Enclosed Rear Garden with Patio and Lawned Areas
- Boasting High Ceilings and Generous Room Proportions
- Hallway, Lounge, Dining Room, Kitchen, Conservatory and Shower Room
- Off Road Parking, Garage, Double Glazing and Central Heating
- $\bullet \hspace{0.5cm} \hspace{0.5cm}$

## **Description**

Move Residential are delighted to showcase with no onward chain this superb three bedroom semi detached property, situated in the prime location of Eastham. This spacious property has been well maintained and is appointed with a fresh and neutral décor throughout offering impressive family living space. In brief this exceptional accommodation comprises a entrance hallway, through lounge dining room with conservatory off. A large fitted kitchen and modern shower room complete the ground floor. To the first floor you have two double bedrooms, third bedroom and family bathroom. Further benefiting from ample off road parking, garage with rear access, double glazing, gas central heating and a generous sized private enclosed rear garden with lawned and patio areas. Situated within easy reach of amenities, transport links and falling within the catchment of highly acclaimed schools for all age groups. As appointed agents we strongly recommend a closer inspection to appreciate this home in full.