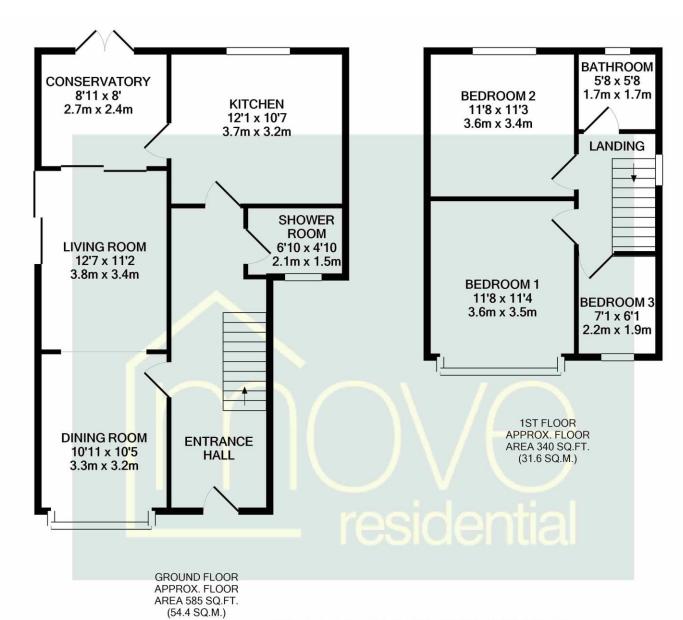

## Floor Plan

TOTAL APPROX. FLOOR AREA 925 SQ.FT. (86.0 SQ.M.)

Whilst every attempt has been made to ensure the accuracy of the floor plan contained here, measurements of doors, windows, rooms and any other items are approximate and no responsibility is taken for any error, omission, or mis-statement. This plan is for illustrative purposes only and should be used as such by any prospective purchaser. The services, systems and appliances shown have not been tested and no guarantee as to their operability or efficiency can be given

Made with Metropix ©2021