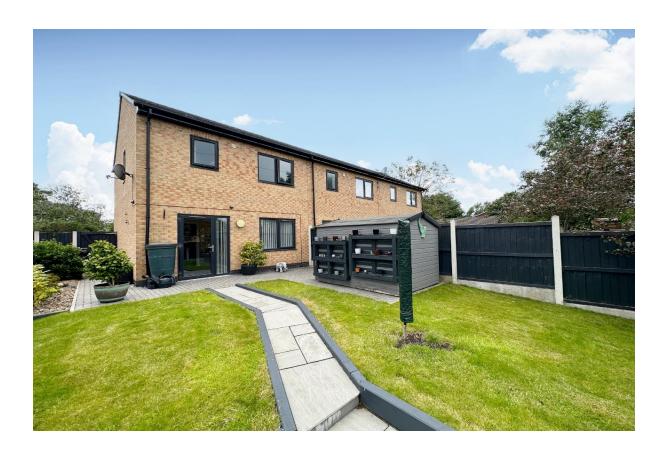

Fairview Place, Pensby, Wirral CH61 6AA

- Modern Two Double Bedroom Semi Detached Home
- Immaculately Presented with a Tasteful Decor Throughout
- Two Well Proportioned Bedrooms and Bathroom
- Beautifully Landscaped Enclosed Rear Garden
- Offered to the Sales Market with No Onward Chain
- Hallway, W,C, Front Kitchen and Rear Lounge Diner
- Off road Parking, Double Glazing and Central Heating
- Popular Area of Pensby Close to Local Amenities

### **Description**

Modern and attractive two double bedroom semi detached home located in the highly desirable area of Pensby. Offered to the sales market with no onward chain, this impressive home is immaculately presented with a tasteful décor throughout. In brief you have a welcoming hallway, downstairs W.C, a well fitted—kitchen is found to the front of the property and to the rear a spacious lounge diner with patio doors opening to the delightful rear garden. To the first floor you have two well proportioned bedrooms both with fitted wardrobes and a three piece bathroom suite. Further benefiting from off road parking, double glazing and gas central heating. Completing this home perfectly is the large enclosed rear garden, beautifully manicured with patio and lawned areas perfect for entertaining or relaxing. Set within easy reach of amenities and transport links a closer inspection is strongly recommended.