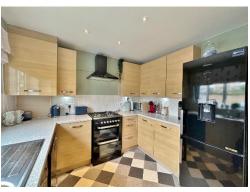

### **Description**

Modern and attractive two double bedroom semi detached home located in the highly desirable area of Pensby. Offered to the sales market with no onward chain, this impressive home is immaculately presented with a tasteful décor throughout. In brief you have a welcoming hallway, downstairs W.C, a well fitted—kitchen is found to the front of the property and to the rear a spacious lounge diner with patio doors opening to the delightful rear garden. To the first floor you have two well proportioned bedrooms both with fitted wardrobes and a three piece bathroom suite. Further benefiting from off road parking, double glazing and gas central heating. Completing this home perfectly is the large enclosed rear garden, beautifully manicured with patio and lawned areas perfect for entertaining or relaxing. Set within easy reach of amenities and transport links a closer inspection is strongly recommended.