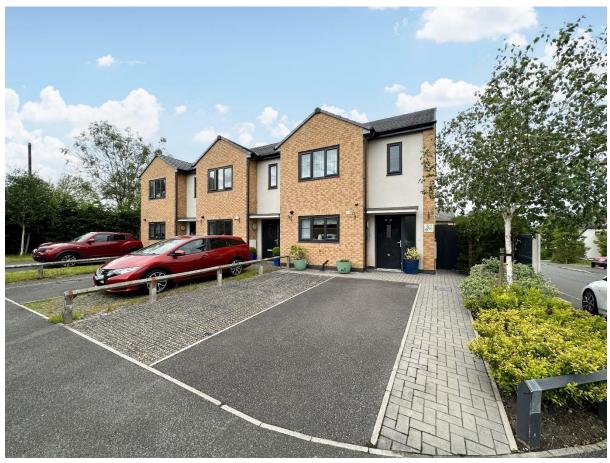

Fairview Place, Pensby, Wirral CH61 6AA

- Modern Two Double Bedroom Semi Detached Home
- Immaculately Presented with a Tasteful Decor Throughout
- Two Well Proportioned Bedrooms and Bathroom
- Beautifully Landscaped Enclosed Rear Garden
- Offered to the Sales Market with No Onward Chain
- Hallway, W,C, Front Kitchen and Rear Lounge Diner
- Off road Parking, Double Glazing and Central Heating
- Popular Area of Pensby Close to Local Amenities

### **Description**

Modern and attractive two double bedroom semi detached home located in the highly desirable area of Pensby. Offered to the sales market with no onward chain, this impressive home is immaculately presented with a tasteful décor throughout. In brief you have a welcoming hallway, downstairs W.C, a well fitted—kitchen is found to the front of the property and to the rear a spacious lounge diner with patio doors opening to the delightful rear garden. To the first floor you have two well proportioned bedrooms both with fitted wardrobes and a three piece bathroom suite. Further benefiting from off road parking, double glazing and gas central heating. Completing this home perfectly is the large enclosed rear garden, beautifully manicured with patio and lawned areas perfect for entertaining or relaxing. Set within easy reach of amenities and transport links a closer inspection is strongly recommended.