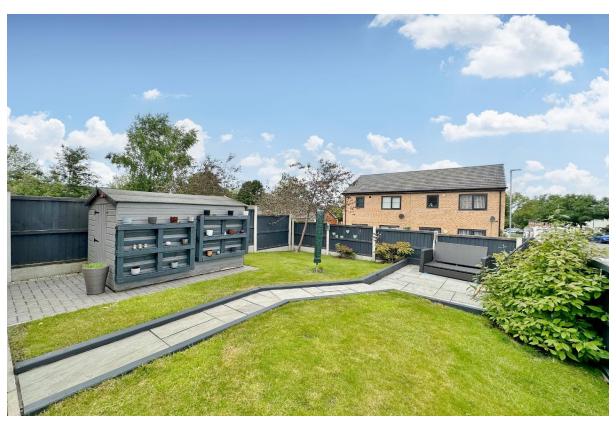

### **Description**

Modern and attractive two double bedroom semi detached home located in the highly desirable area of Pensby. Offered to the sales market with no onward chain, this impressive home is immaculately presented with a tasteful décor throughout. In brief you have a welcoming hallway, downstairs W.C, a well fitted—kitchen is found to the front of the property and to the rear a spacious lounge diner with patio doors opening to the delightful rear garden. To the first floor you have two well proportioned bedrooms both with fitted wardrobes and a three piece bathroom suite. Further benefiting from off road parking, double glazing and gas central heating. Completing this home perfectly is the large enclosed rear garden, beautifully manicured with patio and lawned areas perfect for entertaining or relaxing. Set within easy reach of amenities and transport links a closer inspection is strongly recommended.