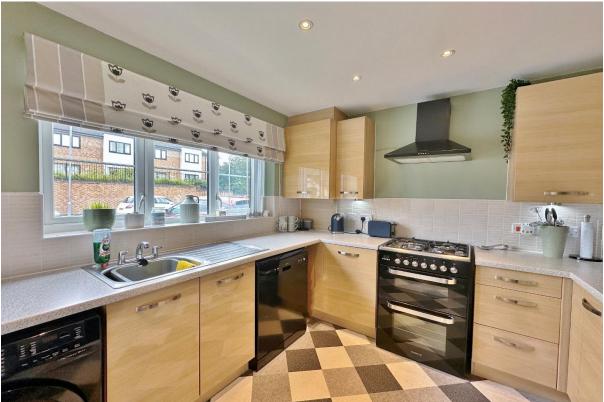

### **Description**

Modern and attractive two double bedroom semi detached home located in the highly desirable area of Pensby. Offered to the sales market with no onward chain, this impressive home is immaculately presented with a tasteful décor throughout. In brief you have a welcoming hallway, downstairs W.C, a well fitted—kitchen is found to the front of the property and to the rear a spacious lounge diner with patio doors opening to the delightful rear garden. To the first floor you have two well proportioned bedrooms both with fitted wardrobes and a three piece bathroom suite. Further benefiting from off road parking, double glazing and gas central heating. Completing this home perfectly is the large enclosed rear garden, beautifully manicured with patio and lawned areas perfect for entertaining or relaxing. Set within easy reach of amenities and transport links a closer inspection is strongly recommended.