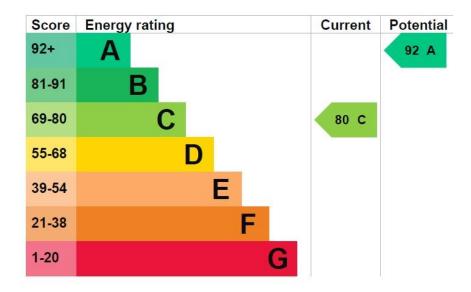

nclosed rear garden, beautifully manicured with patio and lawned areas perfect for entertaining or relaxing. Set within easy reach of amenities and transport links a closer inspection is strongly recommended.

## Floor Plan



# TOTAL FLOOR AREA: 804 sq.ft. (74.7 sq.m.) approx.

Whilst every attempt has been made to ensure the accuracy of the floorplan contained here, measurements of doors, windows, rooms and any other items are approximate and no responsibility is taken for any error, omission or mis-statement. This plan is for illustrative purposes only and should be used as such by any prospective purchaser. The services, systems and appliances shown have not been tested and no guarantee as to their operability or efficiency can be given.

Made with Metropix ©2024

### **EPC Summary**



### Additional Information

These particulars are thought to be materially correct though their accuracy is not guaranteed and they do not form part of any contract. All measurements are approximate and we have not tested any fitted appliances, electrical or plumbing installation or central heating systems. Floor plans are for illustration purposes only and their accuracy is not guaranteed.