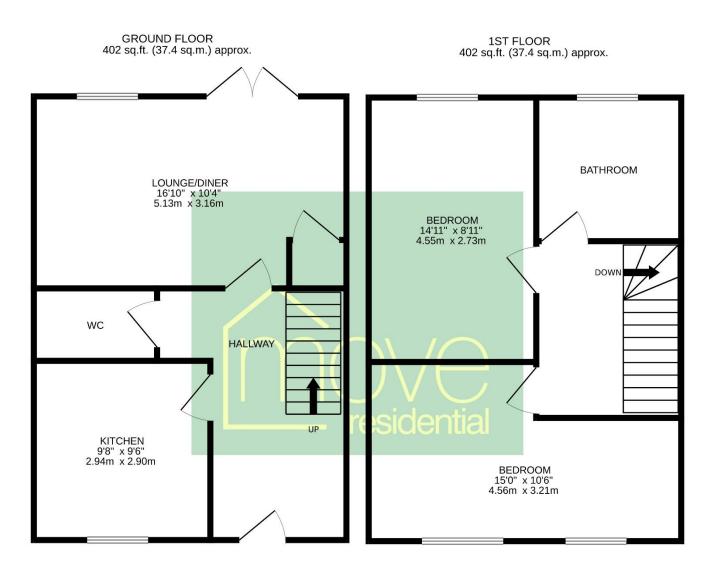

## Floor Plan

# TOTAL FLOOR AREA: 804 sq.ft. (74.7 sq.m.) approx.

Whilst every attempt has been made to ensure the accuracy of the floorplan contained here, measurements of doors, windows, rooms and any other items are approximate and no responsibility is taken for any error, omission or mis-statement. This plan is for illustrative purposes only and should be used as such by any prospective purchaser. The services, systems and appliances shown have not been tested and no guarantee as to their operability or efficiency can be given.

Made with Metropix ©2024