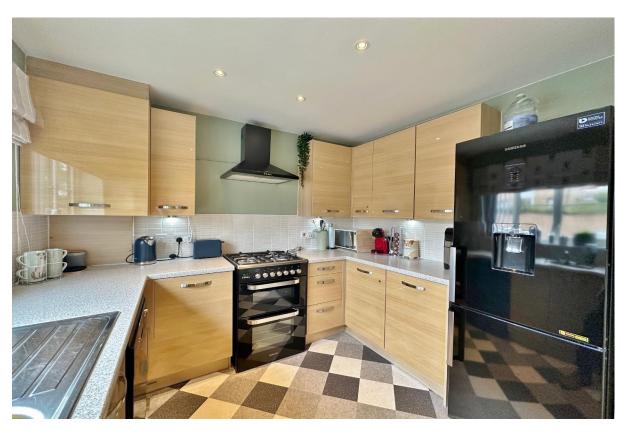

### **Description**

Modern and attractive two double bedroom semi detached home located in the highly desirable area of Pensby. Offered to the sales market with no onward chain, this impressive home is immaculately presented with a tasteful décor throughout. In brief you have a welcoming hallway, downstairs W.C, a well fitted—kitchen is found to the front of the property and to the rear a spacious lounge diner with patio doors opening to the delightful rear garden. To the first floor you have two well proportioned bedrooms both with fitted wardrobes and a three piece bathroom suite. Further benefiting from off road parking, double glazing and gas central heating. Completing this home perfectly is the large enclosed rear garden, beautifully manicured with patio and lawned areas perfect for entertaining or relaxing. Set within easy reach of amenities and transport links a closer inspection is strongly recommended.