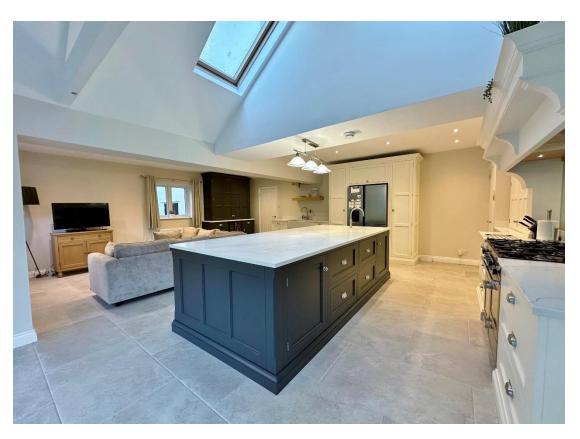

Set back from the road a long driveway leads to a turning circle, ample off road parking an integral garage and the attractive property frontage. Inside you are welcomed into the property by a grand entrance hallway with downstairs W.C. Formal lounge with dual aspect bay windows, feature fireplace and delightful sun room off enjoying stunning views over the grounds. Bay fronted dining room, study and utility room. At the heart of this home you have a breathtaking open plan living kitchen diner, a superb space with a bespoke fitted kitchen complete with a comprehensive range of wall and base units, large central island, complimentary work tops and a range of high end appliances. To the first floor you have a landing with lovely seating nook, large master bedroom with custom built furniture and en suite. Four further well proportioned bedrooms, luxury four piece ensuite and a four piece family bathroom both with free standing baths and walk in shower cubicles.