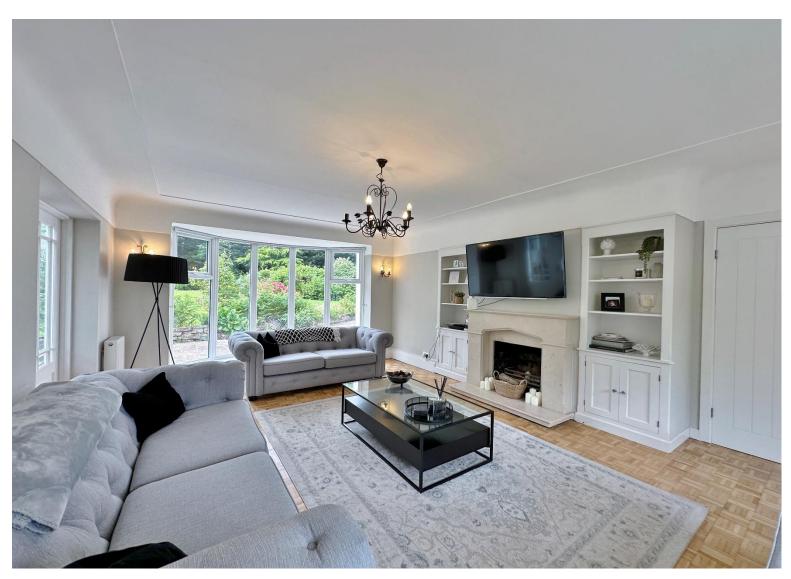

Set back from the road a long driveway leads to a turning circle, ample off road parking an integral garage and the attractive property frontage. Inside you are welcomed into the property by a grand entrance hallway with downstairs W.C. Formal lounge with dual aspect bay windows, feature fireplace and delightful sun room off enjoying stunning views over the grounds. Bay fronted dining room, study and utility room. At the heart of this home you have a breathtaking open plan living kitchen diner, a superb space with a bespoke fitted kitchen complete with a comprehensive range of wall and base units, large central island, complimentary work tops and a range of high end appliances. To the first floor you have a landing with lovely seating nook, large master bedroom with custom built furniture and en suite. Four further well proportioned bedrooms, luxury four piece ensuite and a four piece family bathroom both with free standing baths and walk in shower cubicles.