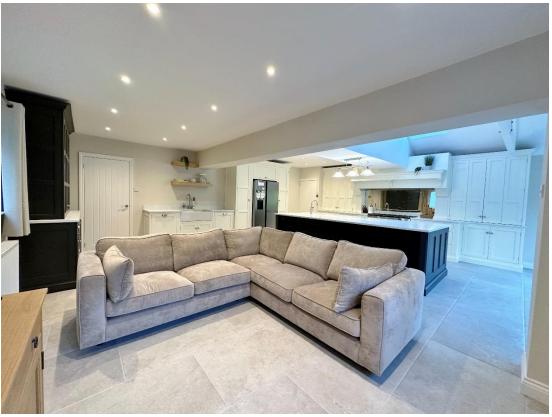

Set back from the road a long driveway leads to a turning circle, ample off road parking an integral garage and the attractive property frontage. Inside you are welcomed into the property by a grand entrance hallway with downstairs W.C. Formal lounge with dual aspect bay windows, feature fireplace and delightful sun room off enjoying stunning views over the grounds. Bay fronted dining room, study and utility room. At the heart of this home you have a breathtaking open plan living kitchen diner, a superb space with a bespoke fitted kitchen complete with a comprehensive range of wall and base units, large central island, complimentary work tops and a range of high end appliances. To the first floor you have a landing with lovely seating nook, large master bedroom with custom built furniture and en suite. Four further well proportioned bedrooms, luxury four piece ensuite and a four piece family bathroom both with free standing baths and walk in shower cubicles.