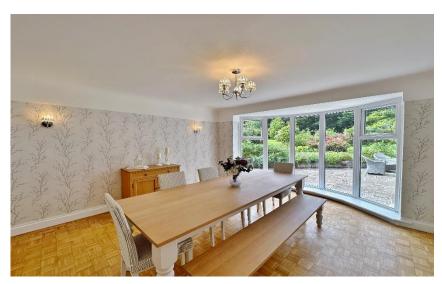

Set back from the road a long driveway leads to a turning circle, ample off road parking an integral garage and the attractive property frontage. Inside you are welcomed into the property by a grand entrance hallway with downstairs W.C. Formal lounge with dual aspect bay windows, feature fireplace and delightful sun room off enjoying stunning views over the grounds. Bay fronted dining room, study and utility room. At the heart of this home you have a breathtaking open plan living kitchen diner, a superb space with a bespoke fitted kitchen complete with a comprehensive range of wall and base units, large central island, complimentary work tops and a range of high end appliances. To the first floor you have a landing with lovely seating nook, large master bedroom with custom built furniture and en suite. Four further well proportioned bedrooms, luxury four piece ensuite and a four piece family bathroom both with free standing baths and walk in shower cubicles.