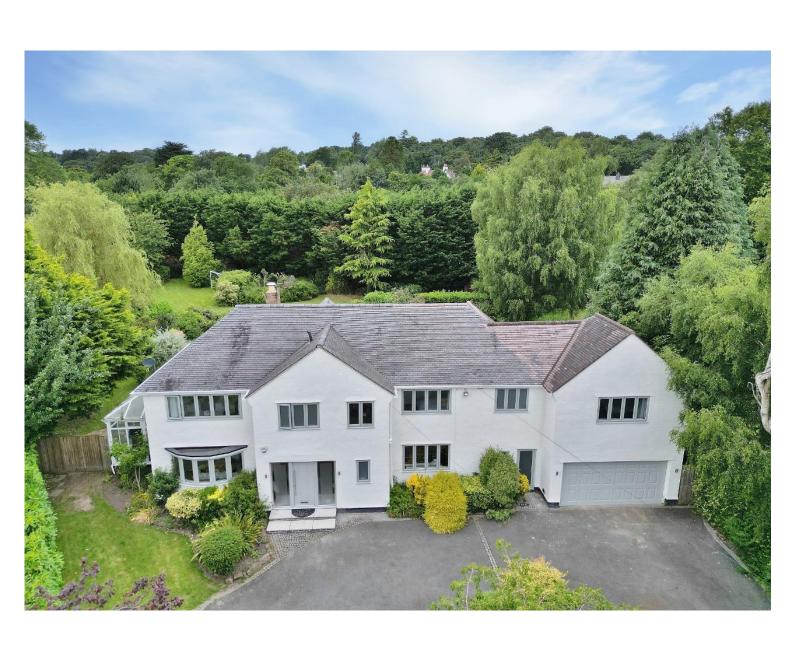

# **Description**

An opulent home of immense proportions, refined elegance and luxurious comfort. Move Residential are delighted to showcase this magnificent five bedroom detached family residence. Curated with a harmonious blend of aesthetics and functionality, spanning over 3,800 square foot of sumptuous living accommodation styled with meticulous attention to detail. Nestled in the exclusive area of Caldy standing in approximately one acre of beautifully manicured grounds.

Set back from the road a long driveway leads to a turning circle, ample off road parking an integral garage and the attractive property frontage. Inside you are welcomed into the property by a grand entrance hallway with downstairs W.C. Formal lounge with dual aspect bay windows, feature fireplace and delightful sun room off enjoying stunning views over the grounds. Bay fronted dining room, study and utility room. At the heart of this home you have a breathtaking open plan living kitchen diner, a superb space with a bespoke fitted kitchen complete with a comprehensive range of wall and base units, large central island, complimentary work tops and a range of high end appliances. To the first floor you have a landing with lovely seating nook, large master bedroom with custom built furniture and en suite. Four further well proportioned bedrooms, luxury four piece ensuite and a four piece family bathroom both with free standing baths and walk in shower cubicles.