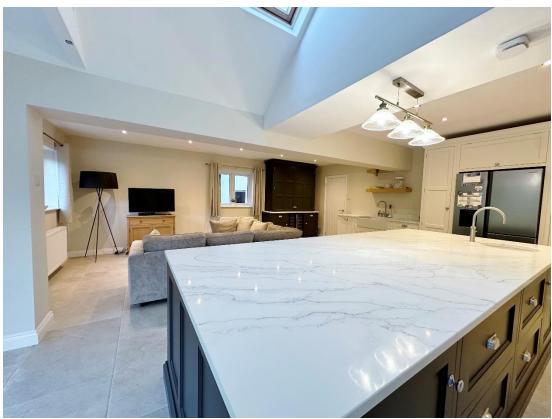

Set back from the road a long driveway leads to a turning circle, ample off road parking an integral garage and the attractive property frontage. Inside you are welcomed into the property by a grand entrance hallway with downstairs W.C. Formal lounge with dual aspect bay windows, feature fireplace and delightful sun room off enjoying stunning views over the grounds. Bay fronted dining room, study and utility room. At the heart of this home you have a breathtaking open plan living kitchen diner, a superb space with a bespoke fitted kitchen complete with a comprehensive range of wall and base units, large central island, complimentary work tops and a range of high end appliances. To the first floor you have a landing with lovely seating nook, large master bedroom with custom built furniture and en suite. Four further well proportioned bedrooms, luxury four piece ensuite and a four piece family bathroom both with free standing baths and walk in shower cubicles.