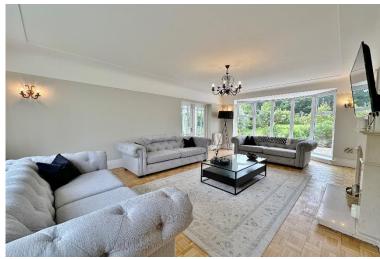

Set back from the road a long driveway leads to a turning circle, ample off road parking an integral garage and the attractive property frontage. Inside you are welcomed into the property by a grand entrance hallway with downstairs W.C. Formal lounge with dual aspect bay windows, feature fireplace and delightful sun room off enjoying stunning views over the grounds. Bay fronted dining room, study and utility room. At the heart of this home you have a breathtaking open plan living kitchen diner, a superb space with a bespoke fitted kitchen complete with a comprehensive range of wall and base units, large central island, complimentary work tops and a range of high end appliances. To the first floor you have a landing with lovely seating nook, large master bedroom with custom built furniture and en suite. Four further well proportioned bedrooms, luxury four piece ensuite and a four piece family bathroom both with free standing baths and walk in shower cubicles.