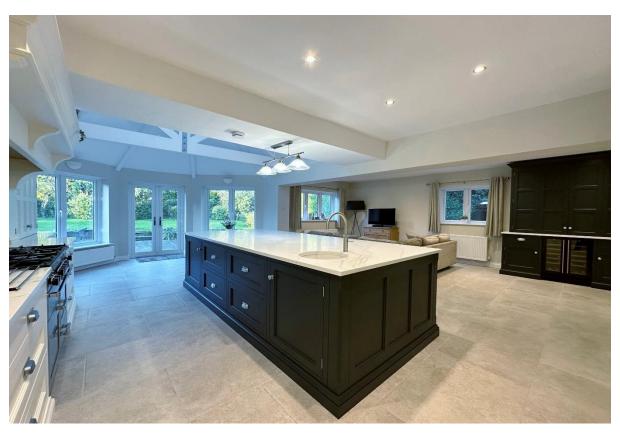

Set back from the road a long driveway leads to a turning circle, ample off road parking an integral garage and the attractive property frontage. Inside you are welcomed into the property by a grand entrance hallway with downstairs W.C. Formal lounge with dual aspect bay windows, feature fireplace and delightful sun room off enjoying stunning views over the grounds. Bay fronted dining room, study and utility room. At the heart of this home you have a breathtaking open plan living kitchen diner, a superb space with a bespoke fitted kitchen complete with a comprehensive range of wall and base units, large central island, complimentary work tops and a range of high end appliances. To the first floor you have a landing with lovely seating nook, large master bedroom with custom built furniture and en suite. Four further well proportioned bedrooms, luxury four piece ensuite and a four piece family bathroom both with free standing baths and walk in shower cubicles.