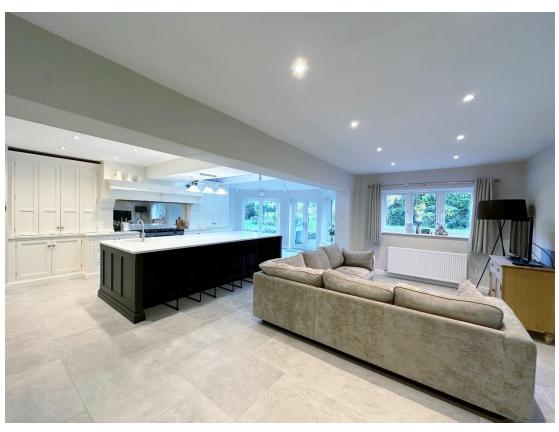

Set back from the road a long driveway leads to a turning circle, ample off road parking an integral garage and the attractive property frontage. Inside you are welcomed into the property by a grand entrance hallway with downstairs W.C. Formal lounge with dual aspect bay windows, feature fireplace and delightful sun room off enjoying stunning views over the grounds. Bay fronted dining room, study and utility room. At the heart of this home you have a breathtaking open plan living kitchen diner, a superb space with a bespoke fitted kitchen complete with a comprehensive range of wall and base units, large central island, complimentary work tops and a range of high end appliances. To the first floor you have a landing with lovely seating nook, large master bedroom with custom built furniture and en suite. Four further well proportioned bedrooms, luxury four piece ensuite and a four piece family bathroom both with free standing baths and walk in shower cubicles.