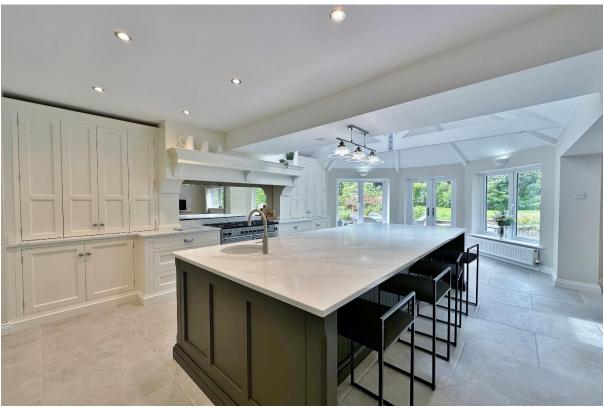

Set back from the road a long driveway leads to a turning circle, ample off road parking an integral garage and the attractive property frontage. Inside you are welcomed into the property by a grand entrance hallway with downstairs W.C. Formal lounge with dual aspect bay windows, feature fireplace and delightful sun room off enjoying stunning views over the grounds. Bay fronted dining room, study and utility room. At the heart of this home you have a breathtaking open plan living kitchen diner, a superb space with a bespoke fitted kitchen complete with a comprehensive range of wall and base units, large central island, complimentary work tops and a range of high end appliances. To the first floor you have a landing with lovely seating nook, large master bedroom with custom built furniture and en suite. Four further well proportioned bedrooms, luxury four piece ensuite and a four piece family bathroom both with free standing baths and walk in shower cubicles.