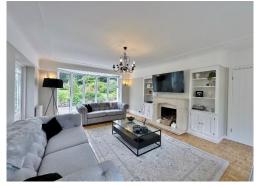

Set back from the road a long driveway leads to a turning circle, ample off road parking an integral garage and the attractive property frontage. Inside you are welcomed into the property by a grand entrance hallway with downstairs W.C. Formal lounge with dual aspect bay windows, feature fireplace and delightful sun room off enjoying stunning views over the grounds. Bay fronted dining room, study and utility room. At the heart of this home you have a breathtaking open plan living kitchen diner, a superb space with a bespoke fitted kitchen complete with a comprehensive range of wall and base units, large central island, complimentary work tops and a range of high end appliances. To the first floor you have a landing with lovely seating nook, large master bedroom with custom built furniture and en suite. Four further well proportioned bedrooms, luxury four piece ensuite and a four piece family bathroom both with free standing baths and walk in shower cubicles.