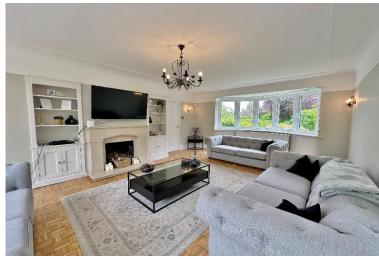

Set back from the road a long driveway leads to a turning circle, ample off road parking an integral garage and the attractive property frontage. Inside you are welcomed into the property by a grand entrance hallway with downstairs W.C. Formal lounge with dual aspect bay windows, feature fireplace and delightful sun room off enjoying stunning views over the grounds. Bay fronted dining room, study and utility room. At the heart of this home you have a breathtaking open plan living kitchen diner, a superb space with a bespoke fitted kitchen complete with a comprehensive range of wall and base units, large central island, complimentary work tops and a range of high end appliances. To the first floor you have a landing with lovely seating nook, large master bedroom with custom built furniture and en suite. Four further well proportioned bedrooms, luxury four piece ensuite and a four piece family bathroom both with free standing baths and walk in shower cubicles.