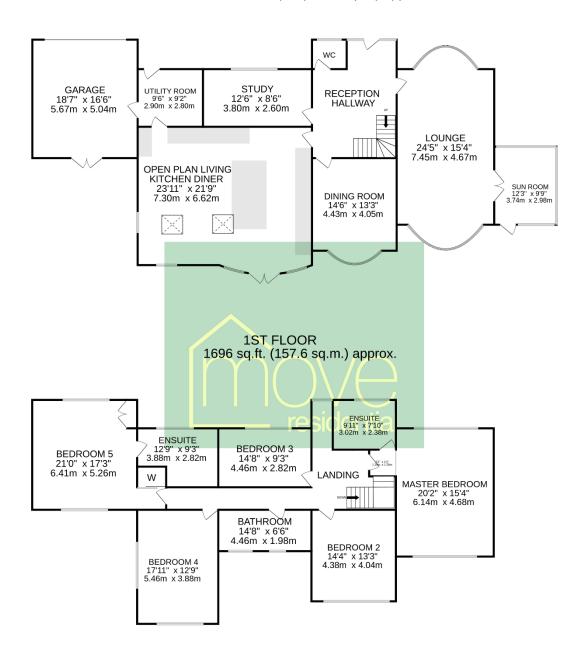

### Floor Plan

## GROUND FLOOR 2165 sq.ft. (201.1 sq.m.) approx.

Set back from the road a long driveway leads to a turning circle, ample off road parking an integral garage and the attractive property frontage. Inside you are welcomed into the property by a grand entrance hallway with downstairs W.C. Formal lounge with dual aspect bay windows, feature fireplace and delightful sun room off enjoying stunning views over the grounds. Bay fronted dining room, study and utility room. At the heart of this home you have a breathtaking open plan living kitchen diner, a superb space with a bespoke fitted kitchen complete with a comprehensive range of wall and base units, large central island, complimentary work tops and a range of high end appliances. To the first floor you have a landing with lovely seating nook, large master bedroom with custom built furniture and en suite. Four further well proportioned bedrooms, luxury four piece ensuite and a four piece family bathroom both with free standing baths and walk in shower cubicles.