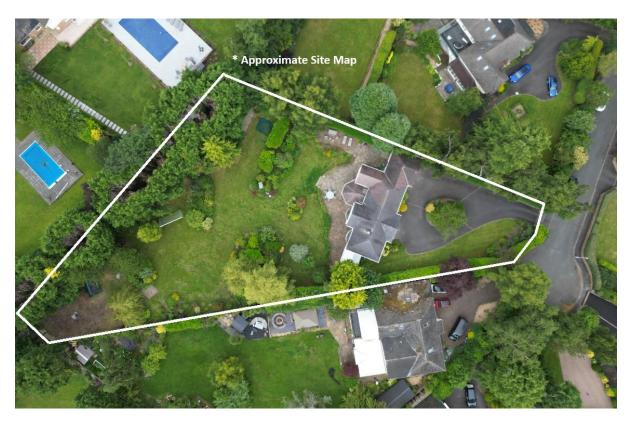

## Site Map

**EPC Summary** 

Externally this outstanding property is encompassed by mature gardens, with sweeping lawns and various patio areas all flanked by well established borders of trees and shrubs. An enviable location, the quaint village of Caldy sits on the western side of the Wirral Peninsula, neighbouring West Kirby, and is one of the area's most beautiful villages. Many locations within the village provide stunning views out across the River Dee, but it is the National Trust-owned Caldy Hill where visitors and residents alike take time to marvel at the beauty stretched out ahead of them. A regular bus service runs through Caldy between West Kirby and Heswall, and with the Mersey rail line serving West Kirby, it provides an easy access route to the rest of Wirral, and beyond.