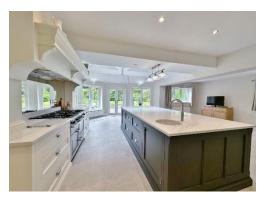

Set back from the road a long driveway leads to a turning circle, ample off road parking an integral garage and the attractive property frontage. Inside you are welcomed into the property by a grand entrance hallway with downstairs W.C. Formal lounge with dual aspect bay windows, feature fireplace and delightful sun room off enjoying stunning views over the grounds. Bay fronted dining room, study and utility room. At the heart of this home you have a breathtaking open plan living kitchen diner, a superb space with a bespoke fitted kitchen complete with a comprehensive range of wall and base units, large central island, complimentary work tops and a range of high end appliances. To the first floor you have a landing with lovely seating nook, large master bedroom with custom built furniture and en suite. Four further well proportioned bedrooms, luxury four piece ensuite and a four piece family bathroom both with free standing baths and walk in shower cubicles.