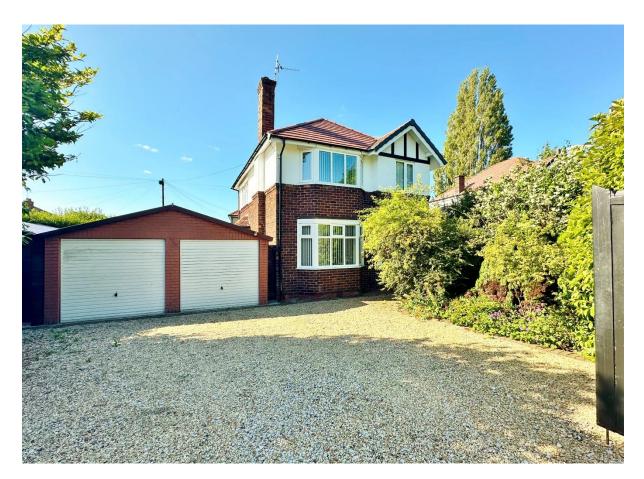

## Greasby Road, Greasby, Wirral CH49 2PQ

- Attractive and Spacious Three Bedroom Detached Property
- Updated Throughout and Presented with a Neutral Decor
- Hall, Lounge, Sitting Room and Well Fitted Dining Kitchen
- Ample Off Road Parking and Detached Double Garage
- Large Corner Plot in Greasby Offered for Sale with No Chain
- Spanning Approximately 1134 Square Foot of Living Space
- Two Double Bedrooms, Third Bedroom and Four Piece Bathroom
- Large Enclosed Rear Garden with Patio and Lawned Areas

## Description

Offered to the sales market with no onward chain, Move Residential are delighted to present this attractive and spacious three bedroom detached family residence. Occupying a large corner plot in the prime location of Greasby, the property is presented with a neutral décor throughout, updated to a high standard including a new roof and boiler. In brief you have a welcoming hallway, bay fronted lounge with fireplace, rear sitting room with further fireplace and patio doors opening to the delightful rear garden. Dining area with log burning stove and opening to a modern fitted kitchen with door to the garden. To the first floor you have two double bedrooms, third bedrooms and a contemporary four piece family bathroom. Set back from the road with double gates opening to a ample off road parking and a detached double garage. The aforementioned rear garden completes this home perfectly, beautifully manicured with patio and lawned areas perfect for entertaining or relaxing., Greasby is a popular residential area with a wealth of amenities, transport links and highly acclaimed schools for all age groups. As appointed agents we strongly recommend a closer inspection to appreciate this home in full.