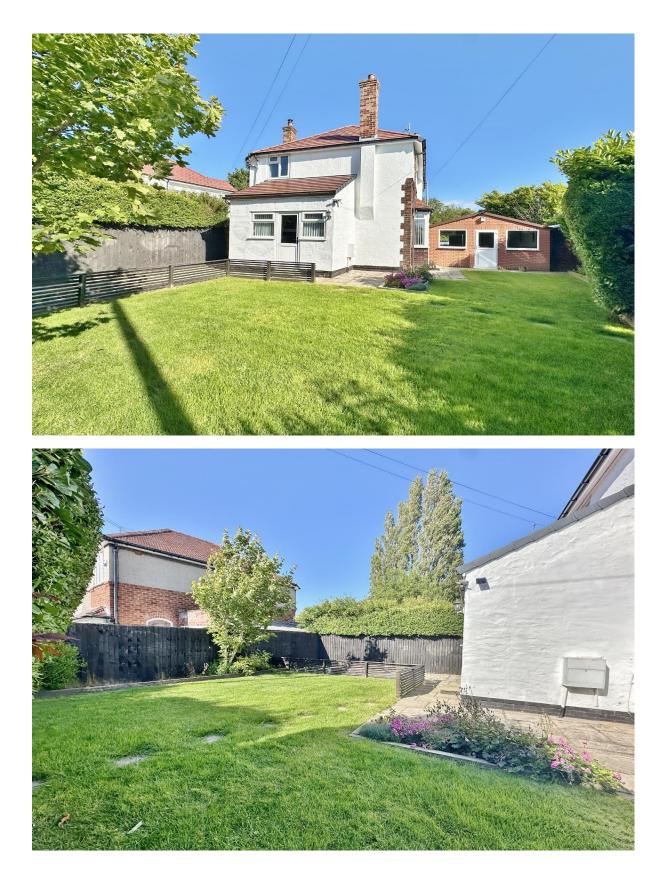

## Greasby Road, Greasby, Wirral CH49 2PQ

- Attractive and Spacious Three Bedroom Detached Property
- Updated Throughout and Presented with a Neutral Decor
- Hall, Lounge, Sitting Room and Well Fitted Dining Kitchen
- Ample Off Road Parking and Detached Double Garage
- Large Corner Plot in Greasby Offered for Sale with No Chain
- Spanning Approximately 1134 Square Foot of Living Space
- Two Double Bedrooms, Third Bedroom and Four Piece Bathroom
- Large Enclosed Rear Garden with Patio and Lawned Areas

## Description

Offered to the sales market with no onward chain, Move Residential are delighted to present this attractive and spacious three bedroom detached family residence. Occupying a large corner plot in the prime location of Greasby, the property is presented with a neutral décor throughout, updated to a high standard including a new roof and boiler. In brief you have a welcoming hallway, bay fronted lounge with fireplace, rear sitting room with further fireplace and patio doors opening to the delightful rear garden. Dining area with log burning stove and opening to a modern fitted kitchen with door to the garden. To the first floor you have two double bedrooms, third bedrooms and a contemporary four piece family bathroom. Set back from the road with double gates opening to a ample off road parking and a detached double garage. The aforementioned rear garden completes this home perfectly, beautifully manicured with patio and lawned areas perfect for entertaining or relaxing., Greasby is a popular residential area with a wealth of amenities, transport links and highly acclaimed schools for all age groups. As appointed agents we strongly recommend a closer inspection to appreciate this home in full.