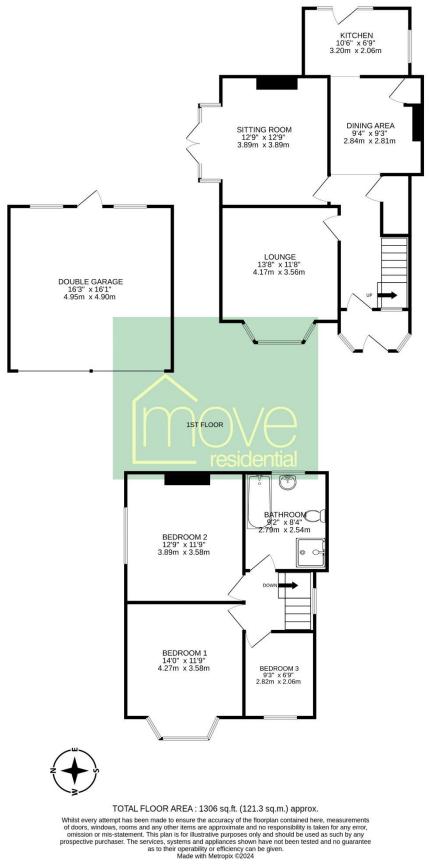

## Greasby Road, Greasby, Wirral CH49 2PQ

- Attractive and Spacious Three Bedroom Detached Property
- Updated Throughout and Presented with a Neutral Decor
- Hall, Lounge, Sitting Room and Well Fitted Dining Kitchen
- Ample Off Road Parking and Detached Double Garage
- Large Corner Plot in Greasby Offered for Sale with No Chain
- Spanning Approximately 1134 Square Foot of Living Space
- Two Double Bedrooms, Third Bedroom and Four Piece Bathroom
- Large Enclosed Rear Garden with Patio and Lawned Areas

## Description

Offered to the sales market with no onward chain, Move Residential are delighted to present this attractive and spacious three bedroom detached family residence. Occupying a large corner plot in the prime location of Greasby, the property is presented with a neutral décor throughout, updated to a high standard including a new roof and boiler. In brief you have a welcoming hallway, bay fronted lounge with fireplace, rear sitting room with further fireplace and patio doors opening to the delightful rear garden. Dining area with log burning stove and opening to a modern fitted kitchen with door to the garden. To the first floor you have two double bedrooms, third bedrooms and a contemporary four piece family bathroom. Set back from the road with double gates opening to a ample off road parking and a detached double garage. The aforementioned rear garden completes this home perfectly, beautifully manicured with patio and lawned areas perfect for entertaining or relaxing., Greasby is a popular residential area with a wealth of amenities, transport links and highly acclaimed schools for all age groups. As appointed agents we strongly recommend a closer inspection to appreciate this home in full.