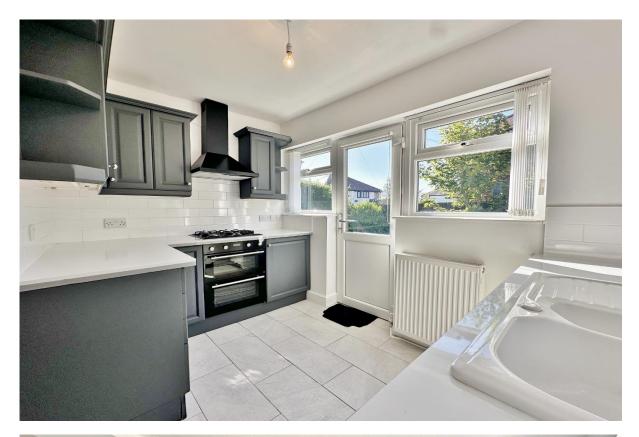

## Description

Offered to the sales market with no onward chain, Move Residential are delighted to present this attractive and spacious three bedroom detached family residence. Occupying a large corner plot in the prime location of Greasby, the property is presented with a neutral décor throughout, updated to a high standard including a new roof and boiler. In brief you have a welcoming hallway, bay fronted lounge with fireplace, rear sitting room with further fireplace and patio doors opening to the delightful rear garden. Dining area with log burning stove and opening to a modern fitted kitchen with door to the garden. To the first floor you have two double bedrooms, third bedrooms and a contemporary four piece family bathroom. Set back from the road with double gates opening to a ample off road parking and a detached double garage. The aforementioned rear garden completes this home perfectly, beautifully manicured with patio and lawned areas perfect for entertaining or relaxing., Greasby is a popular residential area with a wealth of amenities, transport links and highly acclaimed schools for all age groups. As appointed agents we strongly recommend a closer inspection to appreciate this home in full.