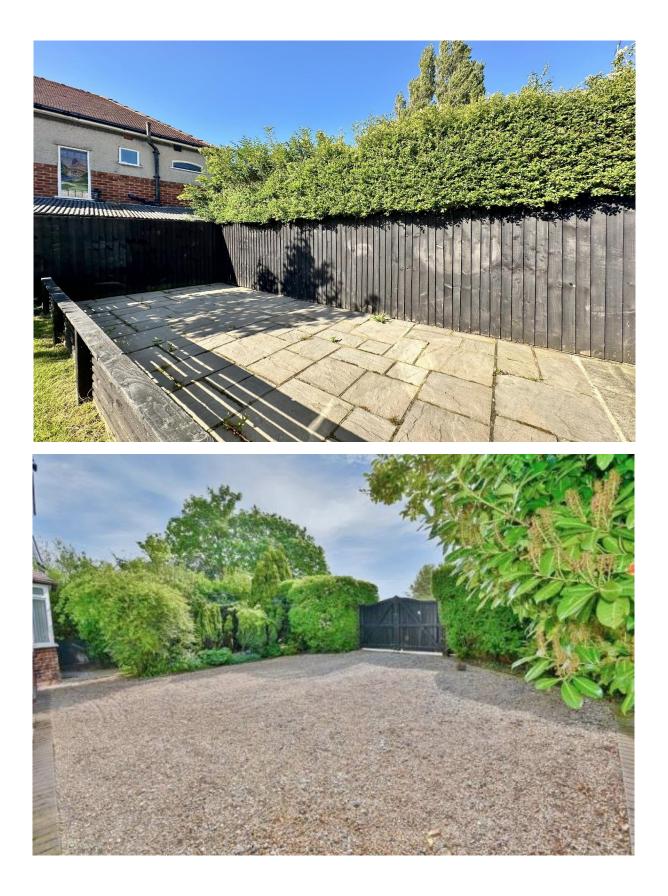

## Greasby Road, Greasby, Wirral CH49 2PQ

- Attractive and Spacious Three Bedroom Detached Property
- Updated Throughout and Presented with a Neutral Decor
- Hall, Lounge, Sitting Room and Well Fitted Dining Kitchen
- Ample Off Road Parking and Detached Double Garage
- Large Corner Plot in Greasby Offered for Sale with No Chain
- Spanning Approximately 1134 Square Foot of Living Space
- Two Double Bedrooms, Third Bedroom and Four Piece Bathroom
- Large Enclosed Rear Garden with Patio and Lawned Areas

## Description

Offered to the sales market with no onward chain, Move Residential are delighted to present this attractive and spacious three bedroom detached family residence. Occupying a large corner plot in the prime location of Greasby, the property is presented with a neutral décor throughout, updated to a high standard including a new roof and boiler. In brief you have a welcoming hallway, bay fronted lounge with fireplace, rear sitting room with further fireplace and patio doors opening to the delightful rear garden. Dining area with log burning stove and opening to a modern fitted kitchen with door to the garden. To the first floor you have two double bedrooms, third bedrooms and a contemporary four piece family bathroom. Set back from the road with double gates opening to a ample off road parking and a detached double garage. The aforementioned rear garden completes this home perfectly, beautifully manicured with patio and lawned areas perfect for entertaining or relaxing., Greasby is a popular residential area with a wealth of amenities, transport links and highly acclaimed schools for all age groups. As appointed agents we strongly recommend a closer inspection to appreciate this home in full.