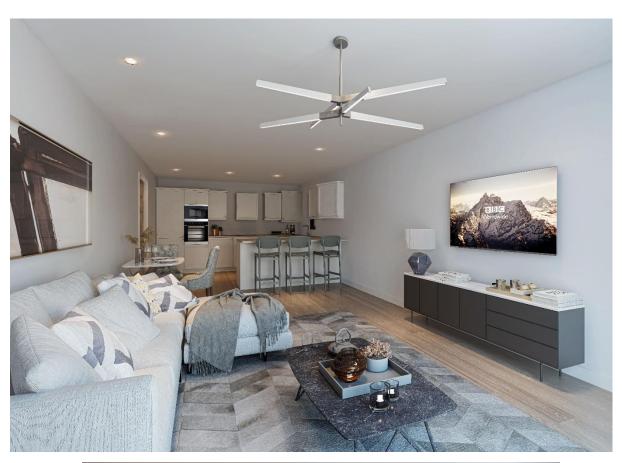

Apartment seven is a two bedroom second floor property with front facing aspect, each unit will benefit from one allocated parking space. Internally you have a hallway with storage cupboard, spacious open plan living kitchen diner with bespoke fitted kitchen and access to a front balcony. Two double bedrooms, one with en suite and a separate bathroom.