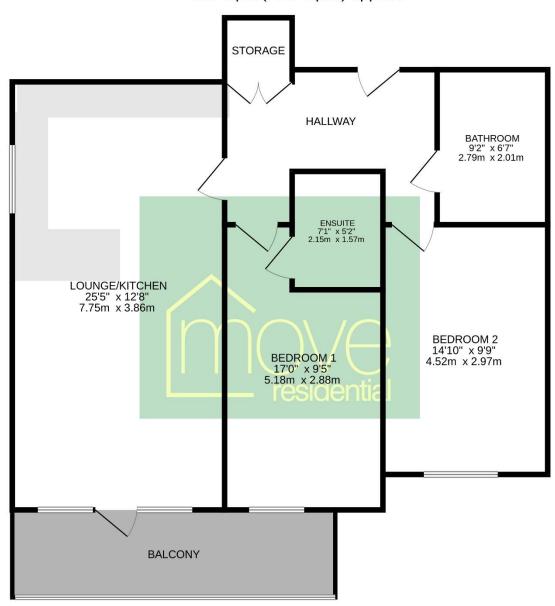

### Floor Plan

### APARTMENT 7 817 sq.ft. (75.9 sq.m.) approx.

TOTAL FLOOR AREA: 817 sq.ft. (75.9 sq.m.) approx.

Whilst every attempt has been made to ensure the accuracy of the floorplan contained here, measurements of doors, windows, rooms and any other items are approximate and no responsibility is taken for any error, omission or mis-statement. This plan is for illustrative purposes only and should be used as such by any prospective purchaser. The services, systems and appliances shown have not been tested and no guarantee as to their operability or efficiency can be given.