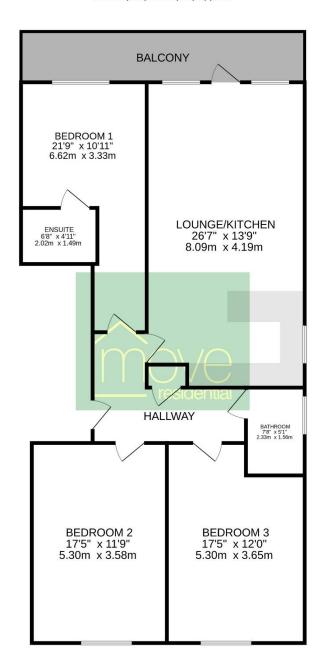

APARTMENT 6 1062 sq.ft. (98.7 sq.m.) approx.

TOTAL FLOOR AREA : 1062 sq.ft. (98.7 sq.m.) approx.

Whilst every attempt has been made to ensure the accuracy of the floorplan contained here, measurements of dors, windows, rooms and any other items are approximate and no responsibility is taken for any error, omission or mis-statement. This plan is for illustrative purposes only and should be used as such by any prospective purchaser. The services, systems and appliances shown have not been tested and no guarantee as to their operability or efficiency can be given. Made with Metropix ©2024

Apartment six is a three bedroom first floor property with rear facing aspect, each unit will benefit from one allocated parking space. Internally you have a hallway with storage cupboard, spacious open plan living kitchen diner with bespoke fitted kitchen and access to a rear balcony. Three double bedrooms, one with en suite and a separate bathroom.