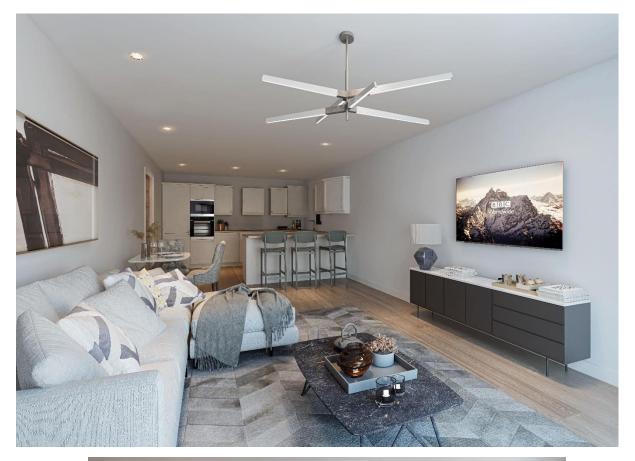

Apartment six is a three bedroom first floor property with rear facing aspect, each unit will benefit from one allocated parking space. Internally you have a hallway with storage cupboard, spacious open plan living kitchen diner with bespoke fitted kitchen and access to a rear balcony. Three double bedrooms, one with en suite and a separate bathroom.