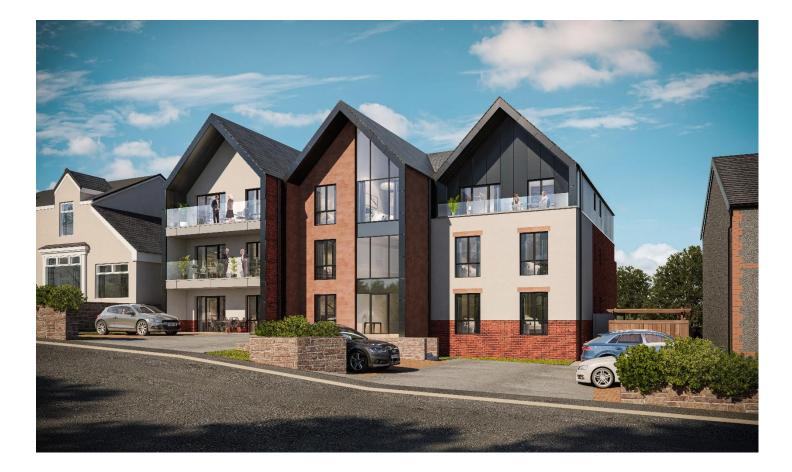

## Apt 6 Bryan Court, Rocky Lane, Heswall, Wirral CH60 0BY

- Luxurious New Development Expected By Early 2025
- Consisting of Nine Sumptuous Two and Three Bedroom Apartments
- Finished Units Will be Constructed and Appointed to Exacting Standards
  - Apartment Six is a Three Bedroom First Floor Rear Facing Property
- Hall, Storage, Open Plan Living Kitchen Diner with Front Balcony
- Three Double Bedrooms, En Suite to Master and Separate Bathroom
  - Benefiting from One Allocated Parking Space Per Unit
  - Situated within Easy Walking Distance to Heswall Town Centre
    - Access to Heswall Hall and Surrounding Gardens

## \*\* NEW LUXURIOUS DEVELOPMENT COMING SOON \*\*

A newly constructed lavish development comprising of nine elegant apartments. Enviable location nestled in the highly desirable area of Heswall, within walking distance to Heswall Town Centre. Offering a selection of two and three bedroom apartments completed to a superior specification throughout offering bright and spacious living accommodation flooded with natural light and with a wealth of luxurious finishing touches.