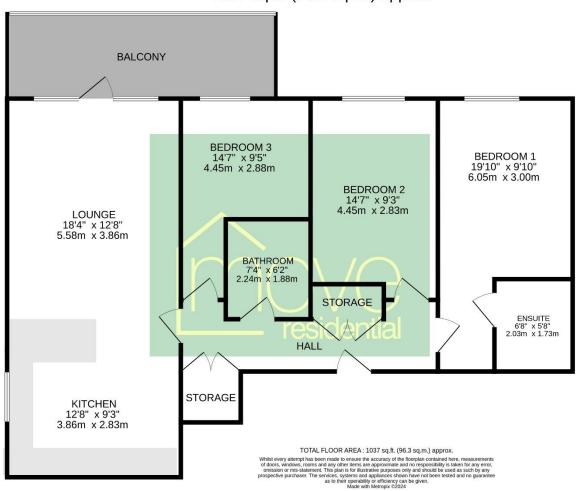

### Floor Plan

### APARTMENT 5 1037 sq.ft. (96.3 sq.m.) approx.

Apartment five is a three bedroom first floor property with rear facing aspect, each unit will benefit from one allocated parking space. Internally you have a hallway with storage cupboard, spacious open plan living kitchen diner with bespoke fitted kitchen and access to a rear balcony. Three double bedrooms, one with en suite and a separate bathroom.