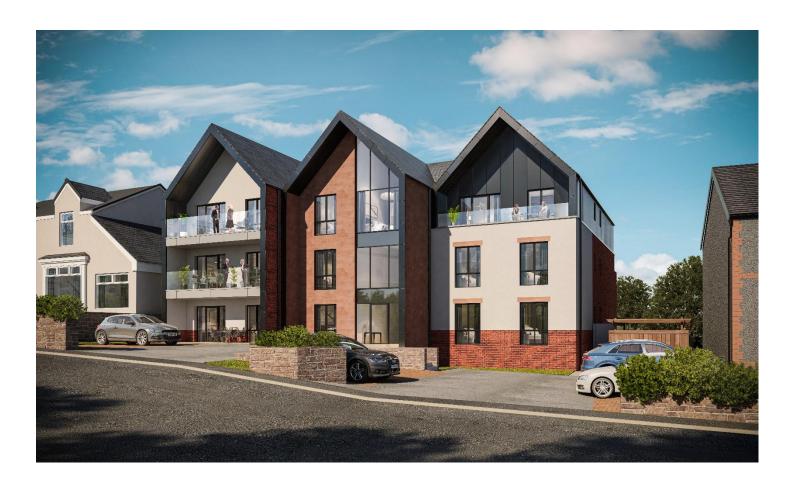

# Bryan Court, Rocky Lane, Heswall, Wirral, CH60 oBY

- Luxurious New Development Expected By Early 2025
- Consisting of Nine Sumptuous Two and Three Bedroom Apartments
- Finished Units Will be Constructed and Appointed to Exacting Standards
- Apartment Five is a Three Bedroom First Floor Rear Facing Property
  - Hall, Storage, Open Plan Living Kitchen Diner with Front Balcony
- Three Double Bedrooms, En Suite to Master and Separate Bathroom
  - Benefiting from One Allocated Parking Space Per Unit
- Situated within Easy Walking Distance to Heswall Town Centre
  - Access to Heswall Hall and Surrounding Gardens

### \*\* NEW LUXURIOUS DEVELOPMENT COMING SOON \*\*

A newly constructed lavish development comprising of nine elegant apartments. Enviable location nestled in the highly desirable area of Heswall, within walking distance to Heswall Town Centre. Offering a selection of two and three bedroom apartments completed to a superior specification throughout offering bright and spacious living accommodation flooded with natural light and with a wealth of luxurious finishing touches.

Set a stones throw from Heswall town centre, with local boutique shops, cafes and beauty salons. The development gives excellent access to Heswall Hall and the surrounding gardens. Superb recreational facilities close by including Heswall Golf Club, Football Club, Gayton Playing Fields and Heswall Squash Club. An established network of roads including the M53 and M56 motorways afford commuting links throughout Wirral, Chester and Liverpool.