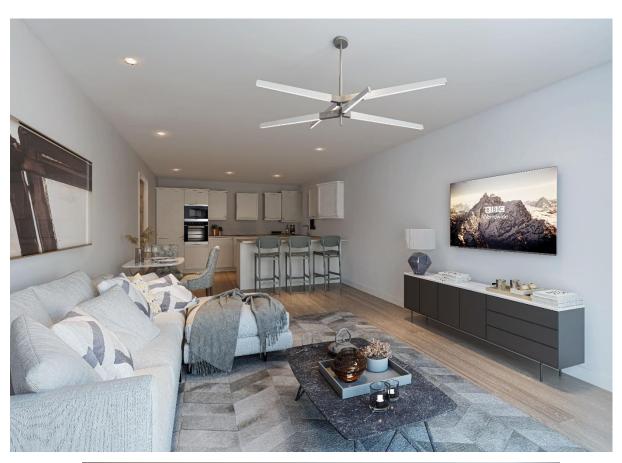

Apartment four is a two bedroom first floor property with front facing aspect, each unit will benefit from one allocated parking space. Internally you have a hallway with storage cupboard, spacious open plan living kitchen diner with bespoke fitted kitchen and access to a front balcony. Two double bedrooms, one with en suite and a separate bathroom.