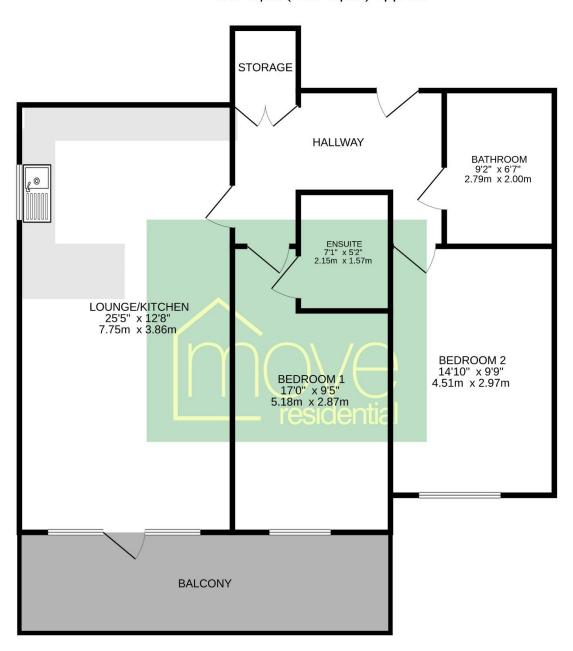

### Floor Plan

### APARTMENT 4 817 sq.ft. (75.9 sq.m.) approx.

TOTAL FLOOR AREA: 817 sq.ft. (75.9 sq.m.) approx.

Whilst every attempt has been made to ensure the accuracy of the floorplan contained here, measurements of doors, windows, rooms and any other items are approximate and no responsibility is taken for any error, omission or mis-statement. This plan is for illustrative purposes only and should be used as such by any prospective purchaser. The services, systems and appliances shown have not been tested and no guarantee as to their perhapsition of the properties of the properties

Apartment four is a two bedroom first floor property with front facing aspect, each unit will benefit from one allocated parking space. Internally you have a hallway with storage cupboard, spacious open plan living kitchen diner with bespoke fitted kitchen and access to a front balcony. Two double bedrooms, one with en suite and a separate bathroom.