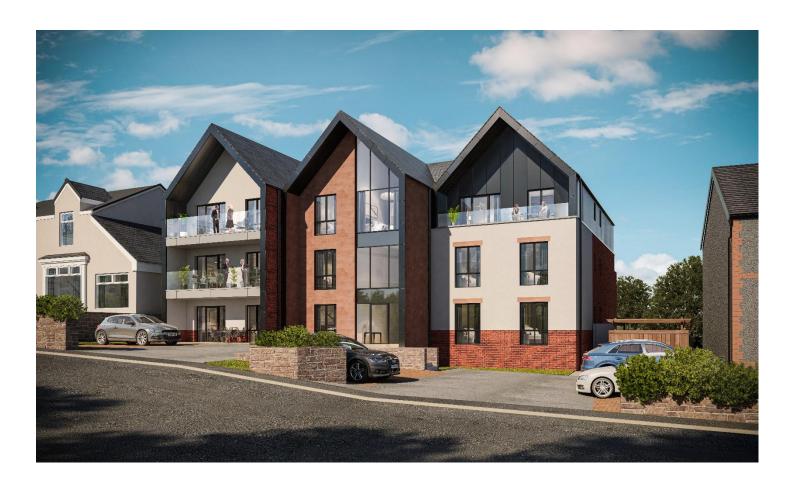

# Bryan Court, Rocky Lane, Heswall, Wirral, CH60 0BY

- Luxurious New Development Expected By Early 2025
- Consisting of Nine Sumptuous Two and Three Bedroom Apartments
- Finished Units Will be Constructed and Appointed to Exacting Standards
- Apartment Four is a Two Bedroom First Floor Front Facing Property
- Hall, Storage, Open Plan Living Kitchen Diner with Front Balcony
- Two Double Bedrooms, En Suite to Master and Separate Bathroom
  - Benefiting from One Allocated Parking Space Per Unit
- Situated within Easy Walking Distance to Heswall Town Centre
  - Access to Heswall Hall and Surrounding Gardens

### \*\* NEW LUXURIOUS DEVELOPMENT COMING SOON \*\*

A newly constructed lavish development comprising of nine elegant apartments. Enviable location nestled in the highly desirable area of Heswall, within walking distance to Heswall Town Centre. Offering a selection of two and three bedroom apartments completed to a superior specification throughout offering bright and spacious living accommodation flooded with natural light and with a wealth of luxurious finishing touches.

Set a stones throw from Heswall town centre, with local boutique shops, cafes and beauty salons. The development gives excellent access to Heswall Hall and the surrounding gardens. Superb recreational facilities close by including Heswall Golf Club, Football Club, Gayton Playing Fields and Heswall Squash Club. An established network of roads including the M53 and M56 motorways afford commuting links throughout Wirral, Chester and Liverpool.