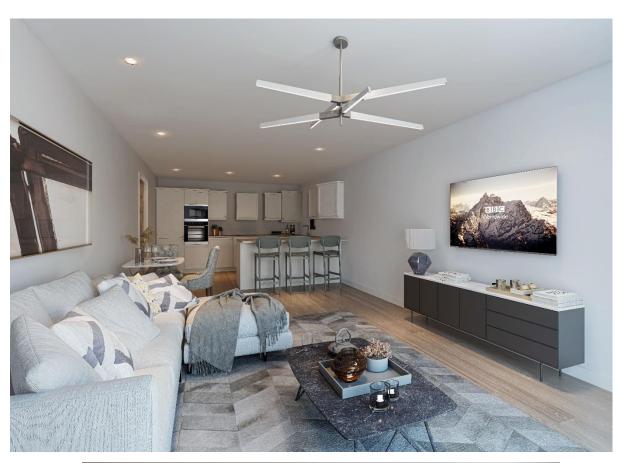

Apartment two is a spacious three bedroom ground floor property with rear facing aspect, each unit will benefit from one allocated parking space. Internally you have a hallway with storage cupboard, spacious open plan living kitchen diner with bespoke fitted kitchen and access to a rear terrace. Three double bedrooms, one with en suite and a separate bathroom.