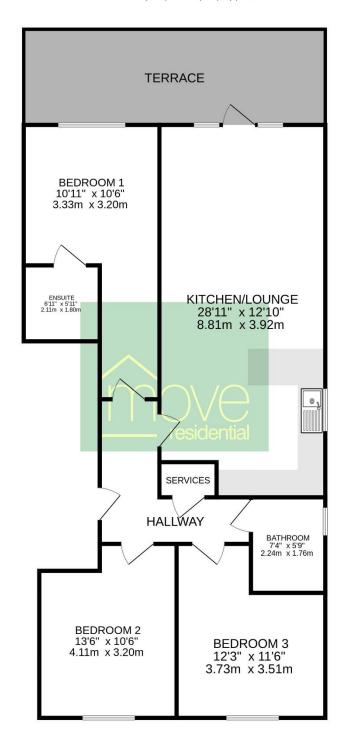

TOTAL FLOOR AREA: 1062 sq.ft. (98.7 sq.m.) approx.

Whilst every attempt has been made to ensure the accuracy of the floorplan contained here, measurements of doors, windows, rooms and any other items are approximate and no responsibility is taken for any error, omission or mis-statement. This plan is for illustrative purposes only and should be used as such by any prospective purchaser. The services, systems and appliances shown have not been tested and no guarantee as to their operability or efficiency can be given.

Apartment two is a spacious three bedroom ground floor property with rear facing aspect, each unit will benefit from one allocated parking space. Internally you have a hallway with storage cupboard, spacious open plan living kitchen diner with bespoke fitted kitchen and access to a rear terrace. Three double bedrooms, one with en suite and a separate bathroom.