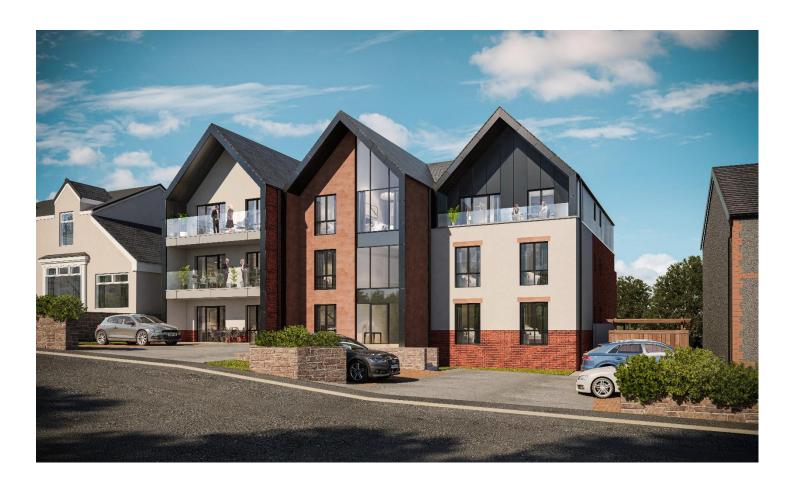

## Bryan Court, Rocky Lane, Heswall, Wirral, CH60 oBY

- Luxurious New Development Expected By Early 2025
- Consisting of Nine Sumptuous Two and Three Bedroom Apartments
- Finished Units Will be Constructed and Appointed to Exacting Standards
- Apartment Two is a Three Bedroom Ground Floor Rear Facing Property
- Hall, Storage, Open Plan Living Kitchen Diner with Large Rear Terrace
  - Three Double Bedrooms, En Suite to Master and Separate Bathroom
    - Benefiting from One Allocated Parking Space Per Unit
    - Situated within Easy Walking Distance to Heswall Town Centre
      - Access to Heswall Hall and Surrounding Gardens

## \*\* NEW LUXURIOUS DEVELOPMENT COMING SOON \*\*

A newly constructed lavish development comprising of nine elegant apartments. Enviable location nestled in the highly desirable area of Heswall, within walking distance to Heswall Town Centre. Offering a selection of two and three bedroom apartments completed to a superior specification throughout offering bright and spacious living accommodation flooded with natural light and with a wealth of luxurious finishing touches.