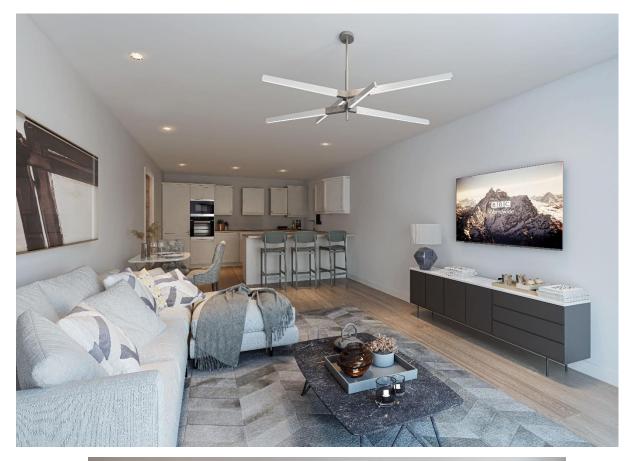

Apartment one is a two bedroom ground floor property with front facing aspect, each unit will benefit from one allocated parking space. Internally you have a hallway with storage cupboard, spacious open plan living kitchen diner with bespoke fitted kitchen and access to a front terrace. Two double bedrooms, one with en suite and a separate bathroom.