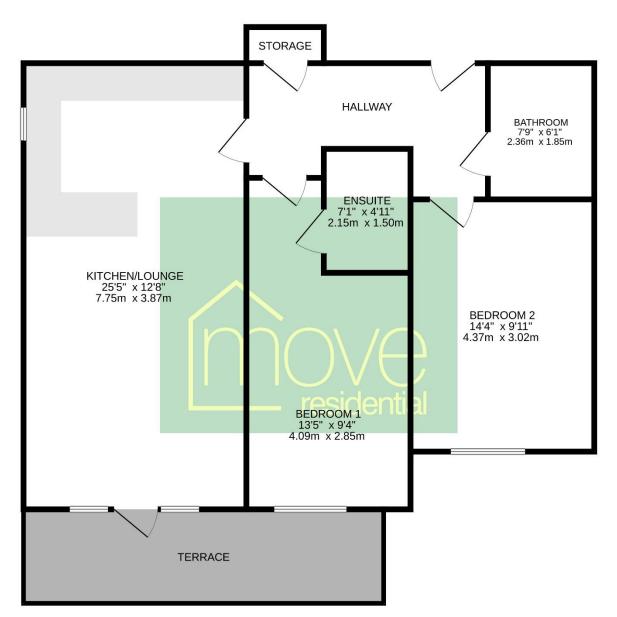

## APARTMENT 1 817 sq.ft. (75.9 sq.m.) approx.

TOTAL FLOOR AREA : 817 sq.ft. (75.9 sq.m.) approx.

Whilst every attempt has been made to ensure the accuracy of the floorplan contained here, measurements of dors, windows, rooms and any other items are approximate and no responsibility is taken for any error, omission or mis-statement. This plan is for illustrative purposes only and should be used as such by any prospective purchaser. The services, systems and appliances shown have not been tested and no guarantee as to their operability or efficiency can be given. Made with Metropix ©2024

Apartment one is a two bedroom ground floor property with front facing aspect, each unit will benefit from one allocated parking space. Internally you have a hallway with storage cupboard, spacious open plan living kitchen diner with bespoke fitted kitchen and access to a front terrace. Two double bedrooms, one with en suite and a separate bathroom.