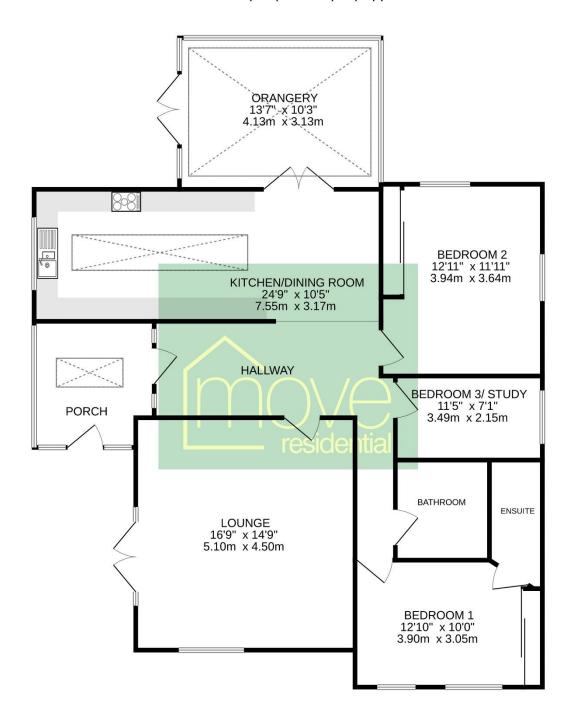

## GROUND FLOOR 1287 sq.ft. (119.6 sq.m.) approx.

TOTAL FLOOR AREA: 1287 sq.ft. (119.6 sq.m.) approx.

Whilst every attempt has been made to ensure the accuracy of the floorplan contained here, measurements of doors, windows, rooms and any other items are approximate and no responsibility is taken for any error, omission or mis-statement. This plan is for illustrative purposes only and should be used as such by any prospective purchaser. The services, systems and appliances shown have not been tested and no guarantee as to their operability or efficiency can be given.

Made with Metropix ©2024