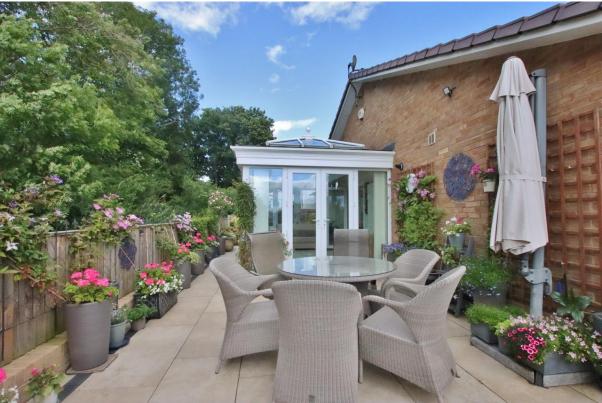

In brief you have a porch, welcoming hallway and sizeable front lounge with feature fireplace, fitted book shelves, media wall and patio doors opening to the delightful front garden. Stunning bespoke fitted kitchen diner, with atrium skylight flooded the room with natural light, a comprehensive range of wall and base units with contrasting work tops and integrated appliances. From the kitchen you have access to a orangery with lantern ceiling and superb views over the gardens and Estuary. An inner hallway leads to the master bedroom with fitted wardrobes and en suite shower room. Second double bedroom with fitted wardrobe, bedroom three/study and a three piece bathroom suite.

Externally the property boasts off road parking and low maintenance wrap around gardens perfect for al fresco dining, relaxing or entertaining. An enviable location nestled in the prestigious area of Lower Heswall. With excellent local amenities, thriving community spirit and easy access throughout Wirral, Chester and Liverpool. Heswall is a town with its own unique charm, bustling with local boutique shops, cafes and beauty salons. Boasting a wealth of schools for all ages, there are superb recreational facilities close by including Heswall Football Club, Tennis and Squash Club.