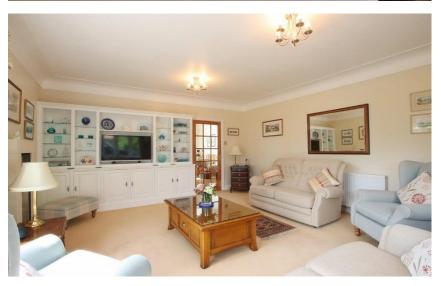

In brief you have a porch, welcoming hallway and sizeable front lounge with feature fireplace, fitted book shelves, media wall and patio doors opening to the delightful front garden. Stunning bespoke fitted kitchen diner, with atrium skylight flooded the room with natural light, a comprehensive range of wall and base units with contrasting work tops and integrated appliances. From the kitchen you have access to a orangery with lantern ceiling and superb views over the gardens and Estuary. An inner hallway leads to the master bedroom with fitted wardrobes and en suite shower room. Second double bedroom with fitted wardrobe, bedroom three/study and a three piece bathroom suite.