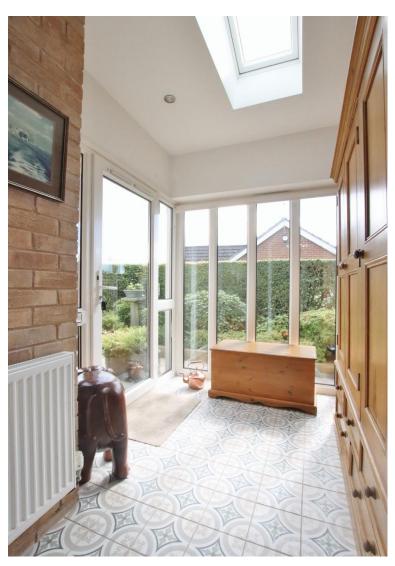

In brief you have a porch, welcoming hallway and sizeable front lounge with feature fireplace, fitted book shelves, media wall and patio doors opening to the delightful front garden. Stunning bespoke fitted kitchen diner, with atrium skylight flooded the room with natural light, a comprehensive range of wall and base units with contrasting work tops and integrated appliances. From the kitchen you have access to a orangery with lantern ceiling and superb views over the gardens and Estuary. An inner hallway leads to the master bedroom with fitted wardrobes and en suite shower room. Second double bedroom with fitted wardrobe, bedroom three/study and a three piece bathroom suite.