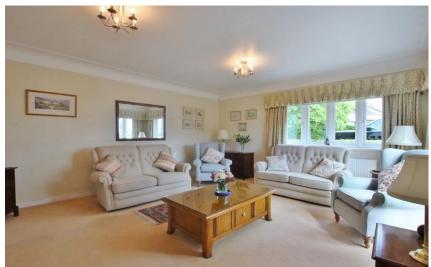

In brief you have a porch, welcoming hallway and sizeable front lounge with feature fireplace, fitted book shelves, media wall and patio doors opening to the delightful front garden. Stunning bespoke fitted kitchen diner, with atrium skylight flooded the room with natural light, a comprehensive range of wall and base units with contrasting work tops and integrated appliances. From the kitchen you have access to a orangery with lantern ceiling and superb views over the gardens and Estuary. An inner hallway leads to the master bedroom with fitted wardrobes and en suite shower room. Second double bedroom with fitted wardrobe, bedroom three/study and a three piece bathroom suite.