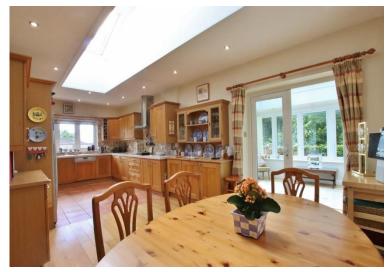

In brief you have a porch, welcoming hallway and sizeable front lounge with feature fireplace, fitted book shelves, media wall and patio doors opening to the delightful front garden. Stunning bespoke fitted kitchen diner, with atrium skylight flooded the room with natural light, a comprehensive range of wall and base units with contrasting work tops and integrated appliances. From the kitchen you have access to a orangery with lantern ceiling and superb views over the gardens and Estuary. An inner hallway leads to the master bedroom with fitted wardrobes and en suite shower room. Second double bedroom with fitted wardrobe, bedroom three/study and a three piece bathroom suite.