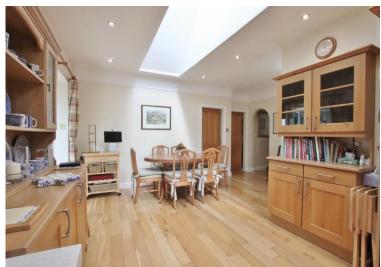

In brief you have a porch, welcoming hallway and sizeable front lounge with feature fireplace, fitted book shelves, media wall and patio doors opening to the delightful front garden. Stunning bespoke fitted kitchen diner, with atrium skylight flooded the room with natural light, a comprehensive range of wall and base units with contrasting work tops and integrated appliances. From the kitchen you have access to a orangery with lantern ceiling and superb views over the gardens and Estuary. An inner hallway leads to the master bedroom with fitted wardrobes and en suite shower room. Second double bedroom with fitted wardrobe, bedroom three/study and a three piece bathroom suite.