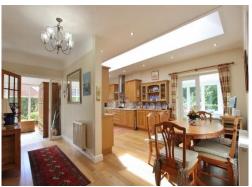

In brief you have a porch, welcoming hallway and sizeable front lounge with feature fireplace, fitted book shelves, media wall and patio doors opening to the delightful front garden. Stunning bespoke fitted kitchen diner, with atrium skylight flooded the room with natural light, a comprehensive range of wall and base units with contrasting work tops and integrated appliances. From the kitchen you have access to a orangery with lantern ceiling and superb views over the gardens and Estuary. An inner hallway leads to the master bedroom with fitted wardrobes and en suite shower room. Second double bedroom with fitted wardrobe, bedroom three/study and a three piece bathroom suite.