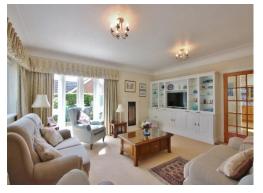

In brief you have a porch, welcoming hallway and sizeable front lounge with feature fireplace, fitted book shelves, media wall and patio doors opening to the delightful front garden. Stunning bespoke fitted kitchen diner, with atrium skylight flooded the room with natural light, a comprehensive range of wall and base units with contrasting work tops and integrated appliances. From the kitchen you have access to a orangery with lantern ceiling and superb views over the gardens and Estuary. An inner hallway leads to the master bedroom with fitted wardrobes and en suite shower room. Second double bedroom with fitted wardrobe, bedroom three/study and a three piece bathroom suite.