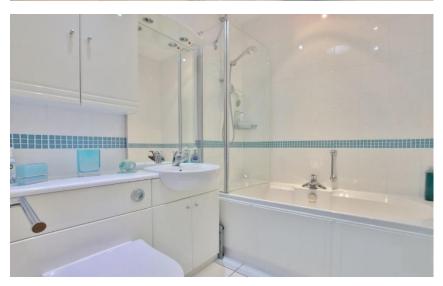

In brief you have a porch, welcoming hallway and sizeable front lounge with feature fireplace, fitted book shelves, media wall and patio doors opening to the delightful front garden. Stunning bespoke fitted kitchen diner, with atrium skylight flooded the room with natural light, a comprehensive range of wall and base units with contrasting work tops and integrated appliances. From the kitchen you have access to a orangery with lantern ceiling and superb views over the gardens and Estuary. An inner hallway leads to the master bedroom with fitted wardrobes and en suite shower room. Second double bedroom with fitted wardrobe, bedroom three/study and a three piece bathroom suite.