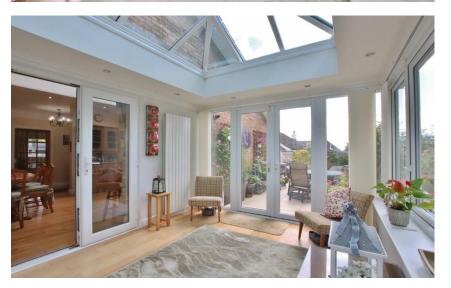

In brief you have a porch, welcoming hallway and sizeable front lounge with feature fireplace, fitted book shelves, media wall and patio doors opening to the delightful front garden. Stunning bespoke fitted kitchen diner, with atrium skylight flooded the room with natural light, a comprehensive range of wall and base units with contrasting work tops and integrated appliances. From the kitchen you have access to a orangery with lantern ceiling and superb views over the gardens and Estuary. An inner hallway leads to the master bedroom with fitted wardrobes and en suite shower room. Second double bedroom with fitted wardrobe, bedroom three/study and a three piece bathroom suite.