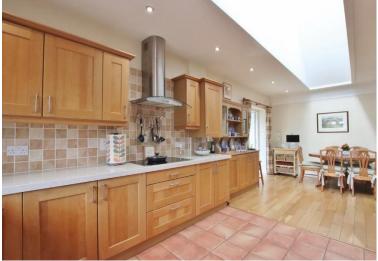

In brief you have a porch, welcoming hallway and sizeable front lounge with feature fireplace, fitted book shelves, media wall and patio doors opening to the delightful front garden. Stunning bespoke fitted kitchen diner, with atrium skylight flooded the room with natural light, a comprehensive range of wall and base units with contrasting work tops and integrated appliances. From the kitchen you have access to a orangery with lantern ceiling and superb views over the gardens and Estuary. An inner hallway leads to the master bedroom with fitted wardrobes and en suite shower room. Second double bedroom with fitted wardrobe, bedroom three/study and a three piece bathroom suite.