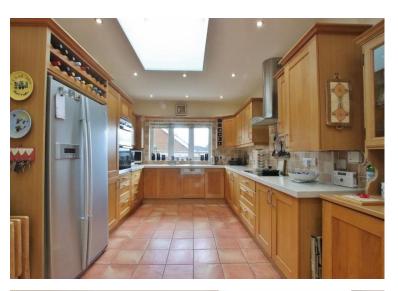

In brief you have a porch, welcoming hallway and sizeable front lounge with feature fireplace, fitted book shelves, media wall and patio doors opening to the delightful front garden. Stunning bespoke fitted kitchen diner, with atrium skylight flooded the room with natural light, a comprehensive range of wall and base units with contrasting work tops and integrated appliances. From the kitchen you have access to a orangery with lantern ceiling and superb views over the gardens and Estuary. An inner hallway leads to the master bedroom with fitted wardrobes and en suite shower room. Second double bedroom with fitted wardrobe, bedroom three/study and a three piece bathroom suite.