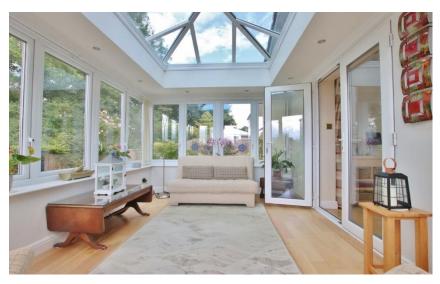

In brief you have a porch, welcoming hallway and sizeable front lounge with feature fireplace, fitted book shelves, media wall and patio doors opening to the delightful front garden. Stunning bespoke fitted kitchen diner, with atrium skylight flooded the room with natural light, a comprehensive range of wall and base units with contrasting work tops and integrated appliances. From the kitchen you have access to a orangery with lantern ceiling and superb views over the gardens and Estuary. An inner hallway leads to the master bedroom with fitted wardrobes and en suite shower room. Second double bedroom with fitted wardrobe, bedroom three/study and a three piece bathroom suite.