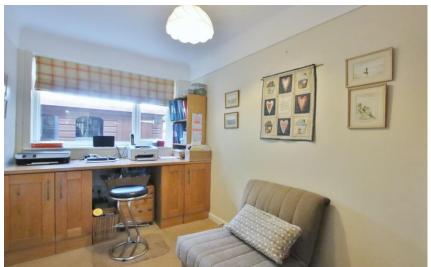

In brief you have a porch, welcoming hallway and sizeable front lounge with feature fireplace, fitted book shelves, media wall and patio doors opening to the delightful front garden. Stunning bespoke fitted kitchen diner, with atrium skylight flooded the room with natural light, a comprehensive range of wall and base units with contrasting work tops and integrated appliances. From the kitchen you have access to a orangery with lantern ceiling and superb views over the gardens and Estuary. An inner hallway leads to the master bedroom with fitted wardrobes and en suite shower room. Second double bedroom with fitted wardrobe, bedroom three/study and a three piece bathroom suite.