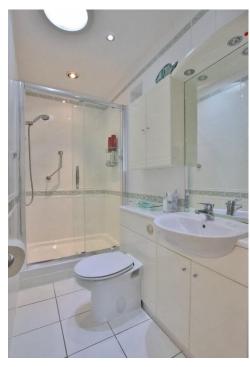

In brief you have a porch, welcoming hallway and sizeable front lounge with feature fireplace, fitted book shelves, media wall and patio doors opening to the delightful front garden. Stunning bespoke fitted kitchen diner, with atrium skylight flooded the room with natural light, a comprehensive range of wall and base units with contrasting work tops and integrated appliances. From the kitchen you have access to a orangery with lantern ceiling and superb views over the gardens and Estuary. An inner hallway leads to the master bedroom with fitted wardrobes and en suite shower room. Second double bedroom with fitted wardrobe, bedroom three/study and a three piece bathroom suite.