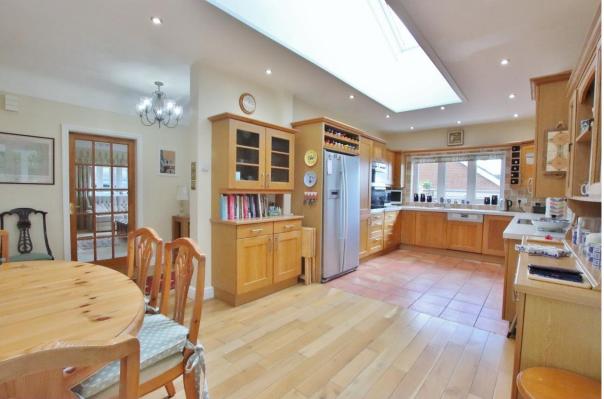

In brief you have a porch, welcoming hallway and sizeable front lounge with feature fireplace, fitted book shelves, media wall and patio doors opening to the delightful front garden. Stunning bespoke fitted kitchen diner, with atrium skylight flooded the room with natural light, a comprehensive range of wall and base units with contrasting work tops and integrated appliances. From the kitchen you have access to a orangery with lantern ceiling and superb views over the gardens and Estuary. An inner hallway leads to the master bedroom with fitted wardrobes and en suite shower room. Second double bedroom with fitted wardrobe, bedroom three/study and a three piece bathroom suite.