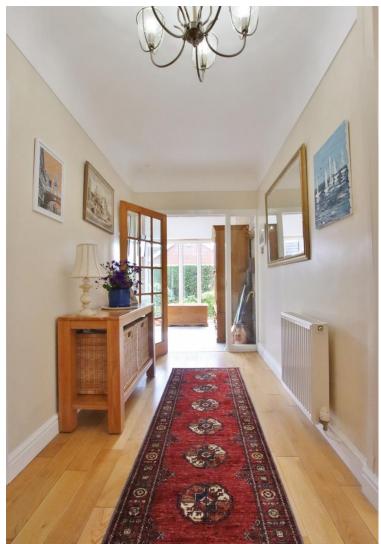

In brief you have a porch, welcoming hallway and sizeable front lounge with feature fireplace, fitted book shelves, media wall and patio doors opening to the delightful front garden. Stunning bespoke fitted kitchen diner, with atrium skylight flooded the room with natural light, a comprehensive range of wall and base units with contrasting work tops and integrated appliances. From the kitchen you have access to a orangery with lantern ceiling and superb views over the gardens and Estuary. An inner hallway leads to the master bedroom with fitted wardrobes and en suite shower room. Second double bedroom with fitted wardrobe, bedroom three/study and a three piece bathroom suite.