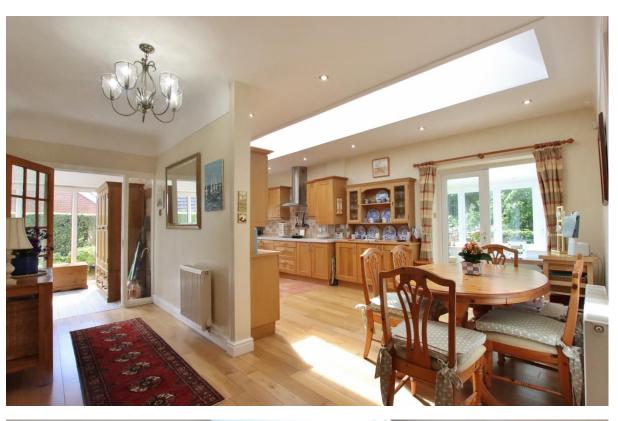

In brief you have a porch, welcoming hallway and sizeable front lounge with feature fireplace, fitted book shelves, media wall and patio doors opening to the delightful front garden. Stunning bespoke fitted kitchen diner, with atrium skylight flooded the room with natural light, a comprehensive range of wall and base units with contrasting work tops and integrated appliances. From the kitchen you have access to a orangery with lantern ceiling and superb views over the gardens and Estuary. An inner hallway leads to the master bedroom with fitted wardrobes and en suite shower room. Second double bedroom with fitted wardrobe, bedroom three/study and a three piece bathroom suite.