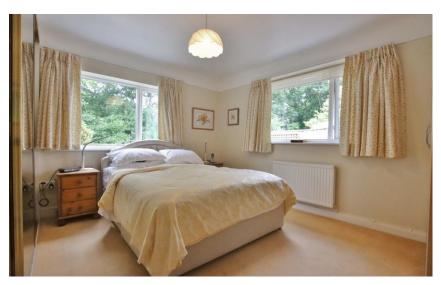

In brief you have a porch, welcoming hallway and sizeable front lounge with feature fireplace, fitted book shelves, media wall and patio doors opening to the delightful front garden. Stunning bespoke fitted kitchen diner, with atrium skylight flooded the room with natural light, a comprehensive range of wall and base units with contrasting work tops and integrated appliances. From the kitchen you have access to a orangery with lantern ceiling and superb views over the gardens and Estuary. An inner hallway leads to the master bedroom with fitted wardrobes and en suite shower room. Second double bedroom with fitted wardrobe, bedroom three/study and a three piece bathroom suite.