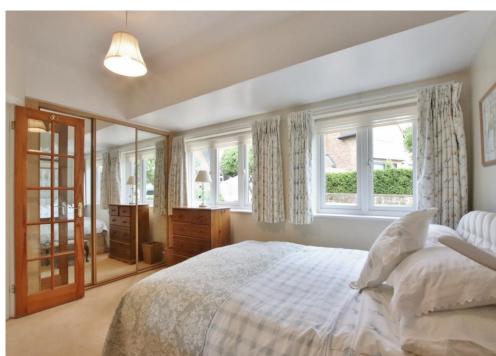

In brief you have a porch, welcoming hallway and sizeable front lounge with feature fireplace, fitted book shelves, media wall and patio doors opening to the delightful front garden. Stunning bespoke fitted kitchen diner, with atrium skylight flooded the room with natural light, a comprehensive range of wall and base units with contrasting work tops and integrated appliances. From the kitchen you have access to a orangery with lantern ceiling and superb views over the gardens and Estuary. An inner hallway leads to the master bedroom with fitted wardrobes and en suite shower room. Second double bedroom with fitted wardrobe, bedroom three/study and a three piece bathroom suite.