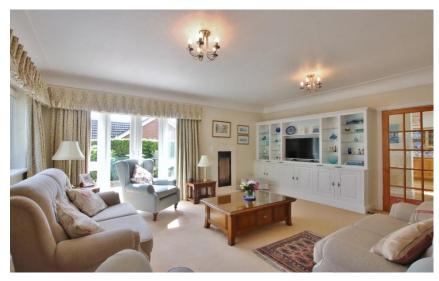

In brief you have a porch, welcoming hallway and sizeable front lounge with feature fireplace, fitted book shelves, media wall and patio doors opening to the delightful front garden. Stunning bespoke fitted kitchen diner, with atrium skylight flooded the room with natural light, a comprehensive range of wall and base units with contrasting work tops and integrated appliances. From the kitchen you have access to a orangery with lantern ceiling and superb views over the gardens and Estuary. An inner hallway leads to the master bedroom with fitted wardrobes and en suite shower room. Second double bedroom with fitted wardrobe, bedroom three/study and a three piece bathroom suite.