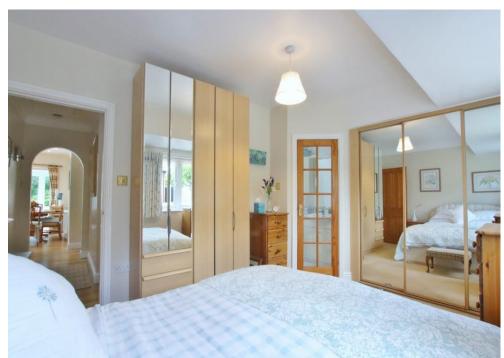

In brief you have a porch, welcoming hallway and sizeable front lounge with feature fireplace, fitted book shelves, media wall and patio doors opening to the delightful front garden. Stunning bespoke fitted kitchen diner, with atrium skylight flooded the room with natural light, a comprehensive range of wall and base units with contrasting work tops and integrated appliances. From the kitchen you have access to a orangery with lantern ceiling and superb views over the gardens and Estuary. An inner hallway leads to the master bedroom with fitted wardrobes and en suite shower room. Second double bedroom with fitted wardrobe, bedroom three/study and a three piece bathroom suite.