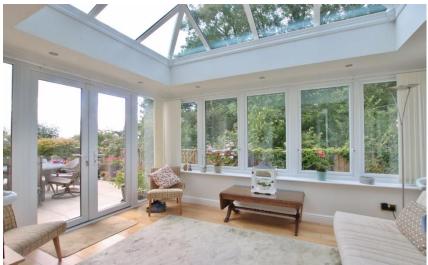

In brief you have a porch, welcoming hallway and sizeable front lounge with feature fireplace, fitted book shelves, media wall and patio doors opening to the delightful front garden. Stunning bespoke fitted kitchen diner, with atrium skylight flooded the room with natural light, a comprehensive range of wall and base units with contrasting work tops and integrated appliances. From the kitchen you have access to a orangery with lantern ceiling and superb views over the gardens and Estuary. An inner hallway leads to the master bedroom with fitted wardrobes and en suite shower room. Second double bedroom with fitted wardrobe, bedroom three/study and a three piece bathroom suite.