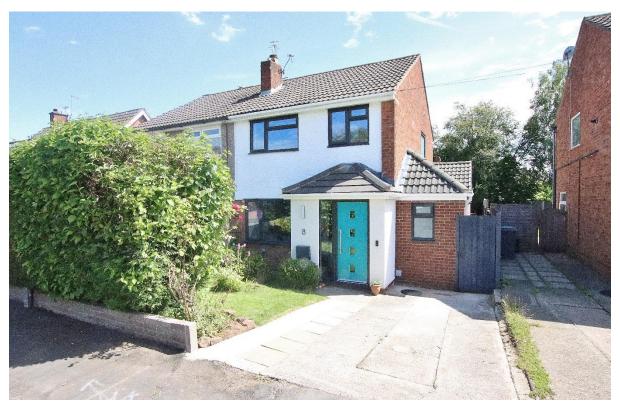

# Exmoor Close, Irby, Wirral CH61 9QN

- Impressive Extended Three Bedroom Semi Detached Property
- Hall, W.C, Utility, Front Lounge and Open Plan Living Kitchen Diner
- Driveway, Triple Glazing and Gas Central Heating Throughout
- Sought After Area of Irby, Close to Amenities and Excellent Schools
- Immaculately Presented with a Modern Open Plan Layout
- Two Double Bedrooms, Third Bedroom and Family Bathroom
- Landscaped Rear Garden with Patio, Lawn and Children's Play Area
- Viewing Strongly Recommended to Appreciate this Home in Full

## **Description**

Extended and immaculately presented, Move Residential are delighted to be the agent of choice to showcase this impressive three bedroom semi detached family home. Enjoying a modern open plan layout, appointed with a contemporary décor throughout and flooded with natural light. In brief you have a porch, hallway, downstairs W.C and utility room. To the front of the property you have a spacious lounge and to the rear you have an impressive open plan living kitchen diner, with bespoke fitted kitchen, dining area and lounge with bi-fold doors opening to the delightful rear garden. To the first floor you have the master bedroom with fitted wardrobes, second double bedroom, third bedroom and a family bathroom. The property further benefits from triple glazing, gas central heating, off road parking and a beautifully landscaped enclosed rear garden perfect for entertaining or relaxing. A closer inspection is strongly recommended to appreciate this home in full.