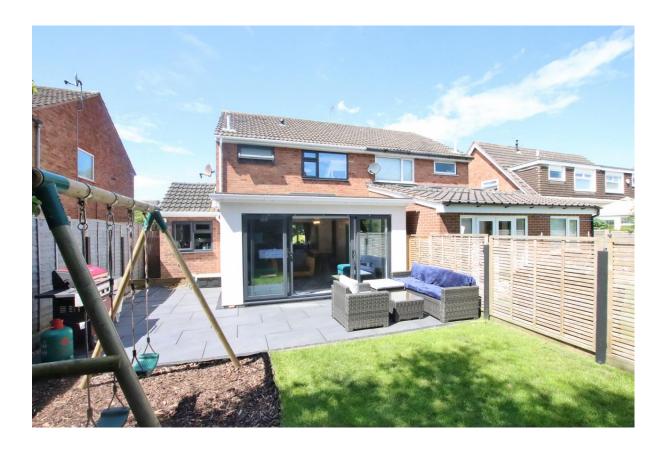

# Exmoor Close, Irby, Wirral CH61 9QN

- Impressive Extended Three Bedroom Semi Detached Property
- Hall, W.C, Utility, Front Lounge and Open Plan Living Kitchen Diner
- Driveway, Triple Glazing and Gas Central Heating Throughout
- Sought After Area of Irby, Close to Amenities and Excellent Schools
- Immaculately Presented with a Modern Open Plan Layout
- Two Double Bedrooms, Third Bedroom and Family Bathroom
- Landscaped Rear Garden with Patio, Lawn and Children's Play Area
- Viewing Strongly Recommended to Appreciate this Home in Full

## **Description**

Extended and immaculately presented, Move Residential are delighted to be the agent of choice to showcase this impressive three bedroom semi detached family home. Enjoying a modern open plan layout, appointed with a contemporary décor throughout and flooded with natural light. In brief you have a porch, hallway, downstairs W.C and utility room. To the front of the property you have a spacious lounge and to the rear you have an impressive open plan living kitchen diner, with bespoke fitted kitchen, dining area and lounge with bi-fold doors opening to the delightful rear garden. To the first floor you have the master bedroom with fitted wardrobes, second double bedroom, third bedroom and a family bathroom. The property further benefits from triple glazing, gas central heating, off road parking and a beautifully landscaped enclosed rear garden perfect for entertaining or relaxing. A closer inspection is strongly recommended to appreciate this home in full.