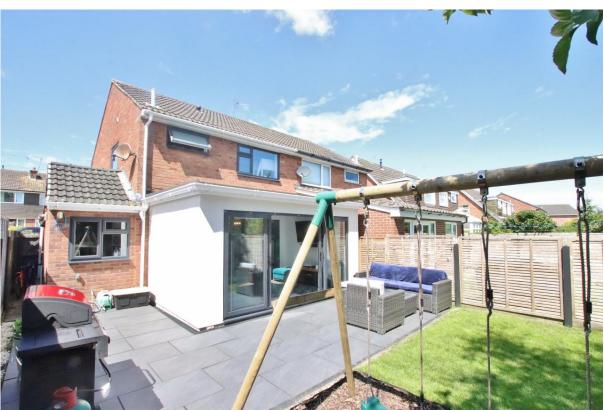

# Exmoor Close, Irby, Wirral CH61 9QN

- Impressive Extended Three Bedroom Semi Detached Property
- Hall, W.C, Utility, Front Lounge and Open Plan Living Kitchen Diner
- Driveway, Triple Glazing and Gas Central Heating Throughout
- Sought After Area of Irby, Close to Amenities and Excellent Schools
- Immaculately Presented with a Modern Open Plan Layout
- Two Double Bedrooms, Third Bedroom and Family Bathroom
- Landscaped Rear Garden with Patio, Lawn and Children's Play Area
- Viewing Strongly Recommended to Appreciate this Home in Full

## **Description**

Extended and immaculately presented, Move Residential are delighted to be the agent of choice to showcase this impressive three bedroom semi detached family home. Enjoying a modern open plan layout, appointed with a contemporary décor throughout and flooded with natural light. In brief you have a porch, hallway, downstairs W.C and utility room. To the front of the property you have a spacious lounge and to the rear you have an impressive open plan living kitchen diner, with bespoke fitted kitchen, dining area and lounge with bi-fold doors opening to the delightful rear garden. To the first floor you have the master bedroom with fitted wardrobes, second double bedroom, third bedroom and a family bathroom. The property further benefits from triple glazing, gas central heating, off road parking and a beautifully landscaped enclosed rear garden perfect for entertaining or relaxing. A closer inspection is strongly recommended to appreciate this home in full.