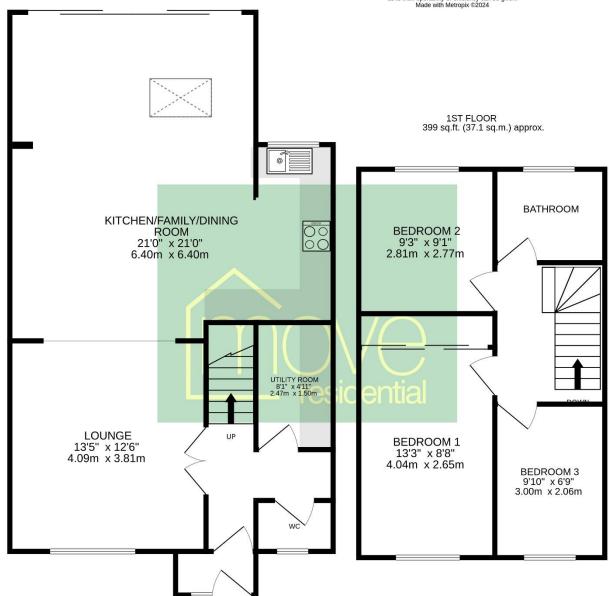

#### TOTAL FLOOR AREA: 1100 sq.ft. (102.2 sq.m.) approx.

GROUND FLOOR 701 sq.ft. (65.1 sq.m.) approx. Whilst every attempt has been made to ensure the accuracy of the floorplan contained here, measurements of doors, windows, rooms and any other items are approximate and no responsibility is taken for any error, omission or mis-statement. This plan is for illustrative purposes only and should be used as such by any prospective purchaser. The services, systems and appliances shown have not been tested and no guarantee as to their perhability or efficiency can be given.

Made with Metropix ©2024