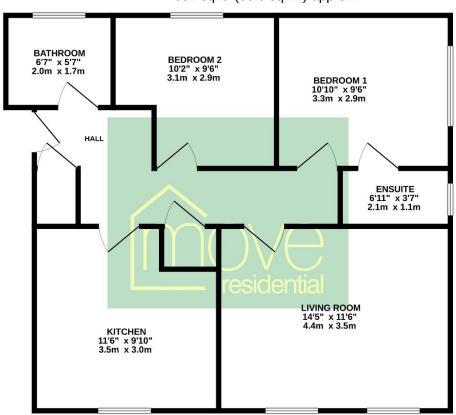

#### Floor Plan

TOTAL FLOOR AREA: 651 sq.ft. (60.5 sq.m.) approx.
White every attempt has been made to ensure the accuracy of the floorpian contained here, measurement of documents of the second of th