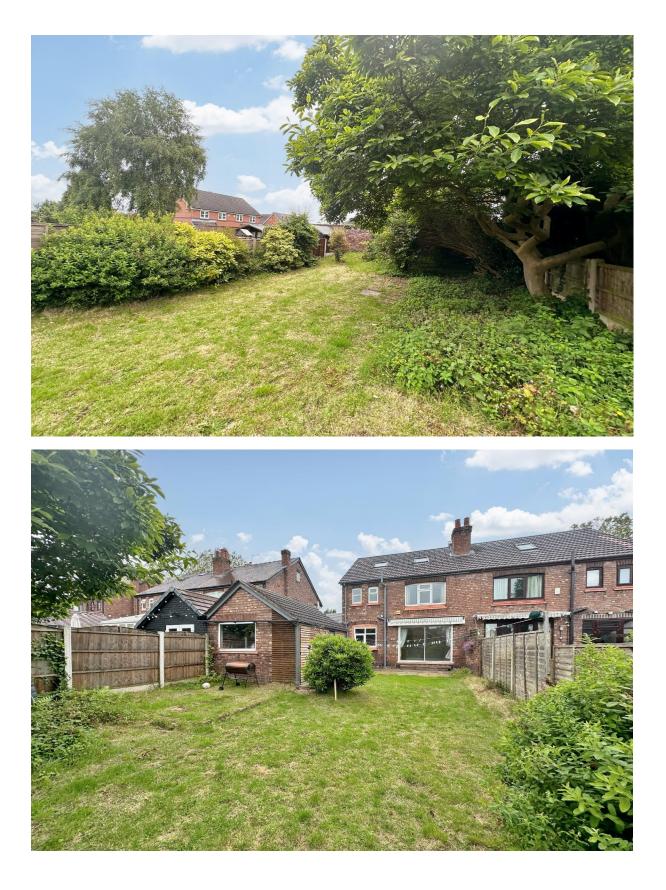

#### Description

Offered to the sales market with no onward chain, Move Residential are delighted to showcase this spacious three bedroom semi detached property with the added benefit of a loft room. Located in the highly sought after area of Bebington, set within easy reach of amenities, transport links and excellent schools for all age groups. A closer inspection is strongly recommended to appreciate this home in full. In brief this superb accommodation comprises a hallway, W.C, bay fronted lounge, rear reception room with patio doors opening to the delightful rear garden and a well fitted kitchen. To the first floor you have two double bedrooms, third bedroom and family bathroom. You also have access to a large useable loft room. Further benefiting from off road parking, car port and detached garage. Completing this home perfectly is the generous rear garden, mainly laid to lawn with patio area perfect for entertaining or relaxing.