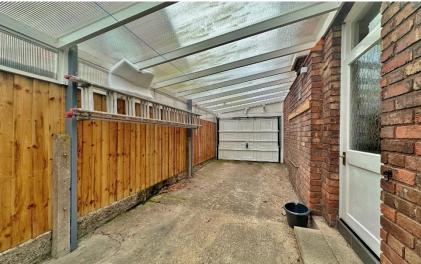

# Oaklands Drive, Bebington, Wirral CH63 7NB

- Bay Fronted Three Bedroom Semi Detached with a Loft Room
- Located in the Highly Sought After Area of Bebington
- Thee Sizeable Double Bedrooms, Bathroom and Loft Room
- Off Road Parking, Large Car Port and Detached Garage

#### Description

Offered to the sales market with no onward chain, Move Residential are delighted to showcase this spacious three bedroom semi detached property with the added benefit of a loft room. Located in the highly sought after area of Bebington, set within easy reach of amenities, transport links and excellent schools for all age groups. A closer inspection is strongly recommended to appreciate this home in full. In brief this superb accommodation comprises a hallway, W.C, bay fronted lounge, rear reception room with patio doors opening to the delightful rear garden and a well fitted kitchen. To the first floor you have two double bedrooms, third bedroom and family bathroom. You also have access to a large useable loft room. Further benefiting from off road parking, car port and detached garage. Completing this home perfectly is the generous rear garden, mainly laid to lawn with patio area perfect for entertaining or relaxing.