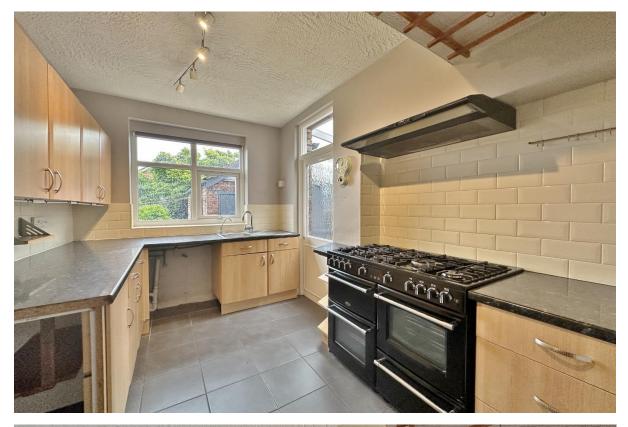

#### Description

Offered to the sales market with no onward chain, Move Residential are delighted to showcase this spacious three bedroom semi detached property with the added benefit of a loft room. Located in the highly sought after area of Bebington, set within easy reach of amenities, transport links and excellent schools for all age groups. A closer inspection is strongly recommended to appreciate this home in full. In brief this superb accommodation comprises a hallway, W.C, bay fronted lounge, rear reception room with patio doors opening to the delightful rear garden and a well fitted kitchen. To the first floor you have two double bedrooms, third bedroom and family bathroom. You also have access to a large useable loft room. Further benefiting from off road parking, car port and detached garage. Completing this home perfectly is the generous rear garden, mainly laid to lawn with patio area perfect for entertaining or relaxing.