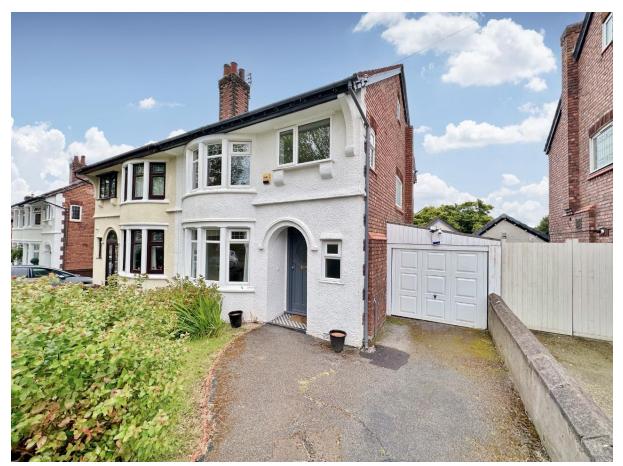

# Oaklands Drive, Bebington, Wirral CH63 7NB

- Bay Fronted Three Bedroom Semi Detached with a Loft Room
- Located in the Highly Sought After Area of Bebington
- Thee Sizeable Double Bedrooms, Bathroom and Loft Room
- Off Road Parking, Large Car Port and Detached Garage

- Well Appointed and Maintained Living Accommodation
- Hall, W.C, Two Spacious Reception Rooms and a Fitted Kitchen
- Generous Sized Enclosed Rear Garden Mainly Laid to Lawn
- Offered to the Sales Market with No Onward Chain

#### Description

Offered to the sales market with no onward chain, Move Residential are delighted to showcase this spacious three bedroom semi detached property with the added benefit of a loft room. Located in the highly sought after area of Bebington, set within easy reach of amenities, transport links and excellent schools for all age groups. A closer inspection is strongly recommended to appreciate this home in full. In brief this superb accommodation comprises a hallway, W.C, bay fronted lounge, rear reception room with patio doors opening to the delightful rear garden and a well fitted kitchen. To the first floor you have two double bedrooms, third bedroom and family bathroom. You also have access to a large useable loft room. Further benefiting from off road parking, car port and detached garage. Completing this home perfectly is the generous rear garden, mainly laid to lawn with patio area perfect for entertaining or relaxing.