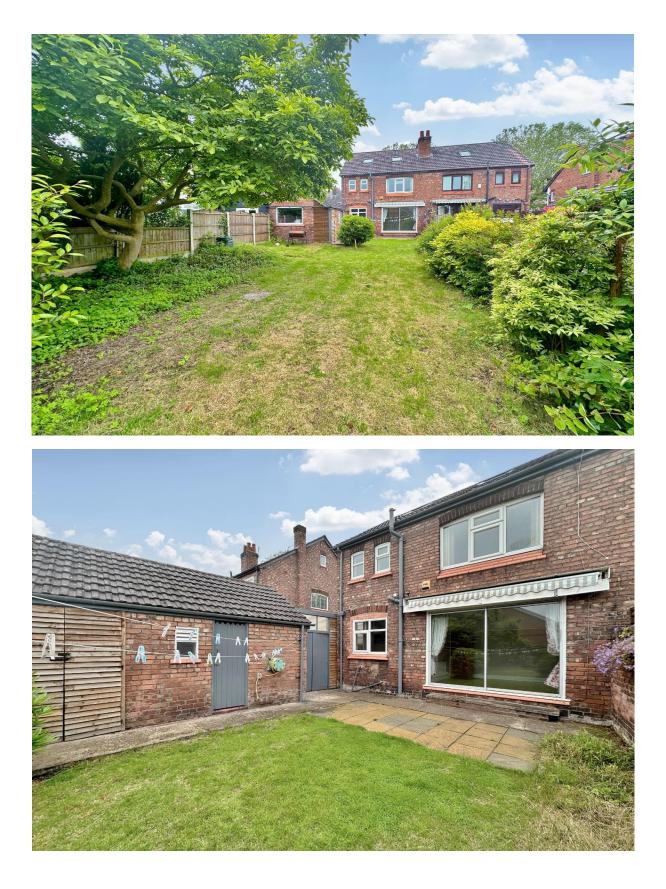

- Well Appointed and Maintained Living Accommodation
- Hall, W.C, Two Spacious Reception Rooms and a Fitted Kitchen
- Generous Sized Enclosed Rear Garden Mainly Laid to Lawn
- Offered to the Sales Market with No Onward Chain

#### Description

Offered to the sales market with no onward chain, Move Residential are delighted to showcase this spacious three bedroom semi detached property with the added benefit of a loft room. Located in the highly sought after area of Bebington, set within easy reach of amenities, transport links and excellent schools for all age groups. A closer inspection is strongly recommended to appreciate this home in full. In brief this superb accommodation comprises a hallway, W.C, bay fronted lounge, rear reception room with patio doors opening to the delightful rear garden and a well fitted kitchen. To the first floor you have two double bedrooms, third bedroom and family bathroom. You also have access to a large useable loft room. Further benefiting from off road parking, car port and detached garage. Completing this home perfectly is the generous rear garden, mainly laid to lawn with patio area perfect for entertaining or relaxing.