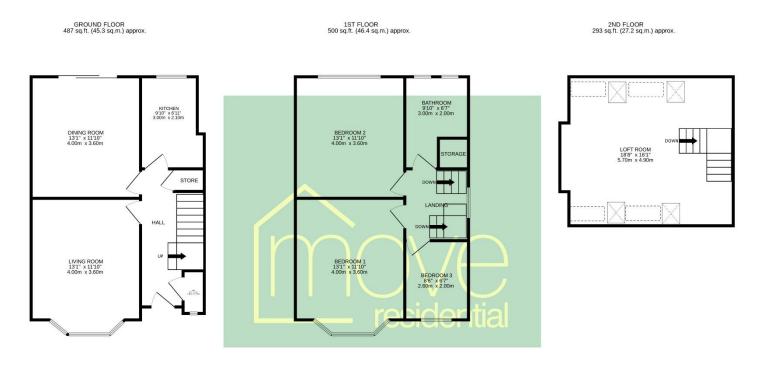

### **Floor Plan**

TOTAL FLOOR AREA: 1279 sq.ft. (118.9 sq.m.) approx. Whist every attempt has been made to ensure the accuracy of the floorplan contained here, measurements of doors, windows, tooms and any other items are approximate and no responsibility is taken for any error, omission or mis-statement. This plan is for illustrative purposes only and should be used as such by any prospective purchaser. The services, systems and appliances shown have not been tested and no guarantee as to their operability or efficiency can be given. Made with Metropix '2024'