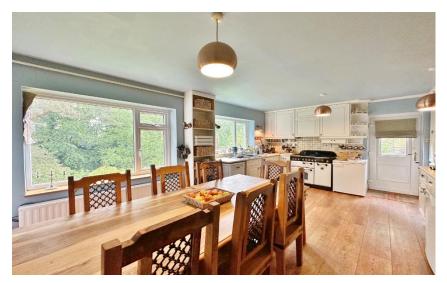

In brief you have a porch, welcoming hallway, impressive lounge with feature fireplace, walk in bay window and large terrace both enjoying delightful views over the grounds. Large well fitted dining kitchen with further terrace, study/bedroom three, utility room and W.C. The lower ground floor level boasts a games room/wine cellar and guest room/library with wrap around veranda.