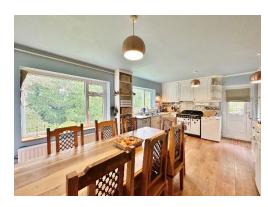

In brief you have a porch, welcoming hallway, impressive lounge with feature fireplace, walk in bay window and large terrace both enjoying delightful views over the grounds. Large well fitted dining kitchen with further terrace, study/bedroom three, utility room and W.C. The lower ground floor level boasts a games room/wine cellar and guest room/library with wrap around veranda.