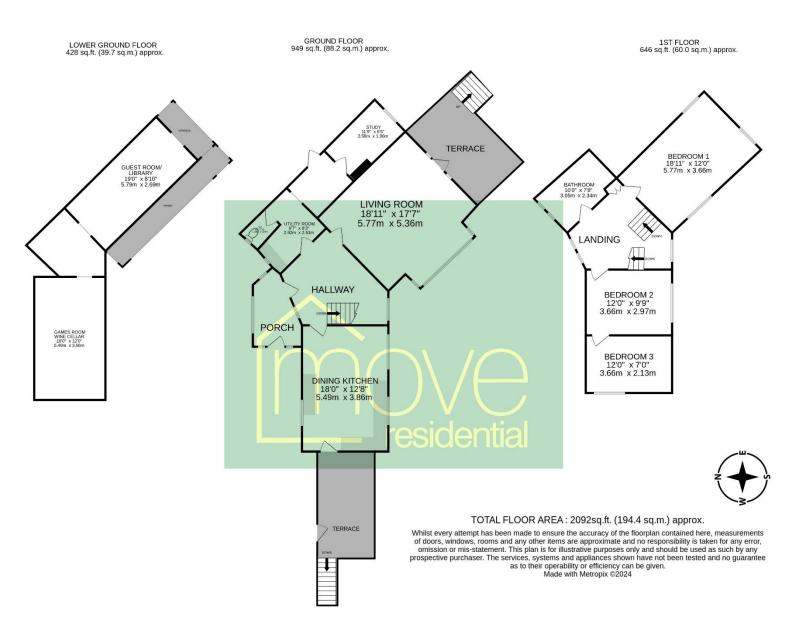

## Floor Plan

## Description

Nestled in tranquil plot of woodland and a sunken quarry, Move Residential are delighted to showcase this substantial three bedroom detached character residence. Arranged over three floors and spanning over 2,000 square foot of sumptuous living accommodation, this secluded home offers exceptional living space in a captivating setting which must be viewed to be appreciated in full.

In brief you have a porch, welcoming hallway, impressive lounge with feature fireplace, walk in bay window and large terrace both enjoying delightful views over the grounds. Large well fitted dining kitchen with further terrace, study/bedroom three, utility room and W.C. The lower ground floor level boasts a games room/wine cellar and guest room/library with wrap around veranda.

To the first floor you have two double bedrooms, fourth bedroom/nursery/dressing room off bedroom two and a family bathroom. Set back from the road with sweeping driveway, detached garage and car port.