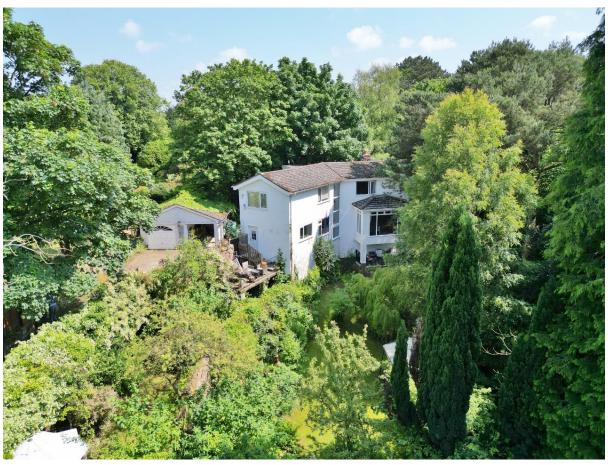

Telegraph Road, Heswall, Wirral CH60 6RW

- Unrivalled Three Double Bedroom Character Detached Residence
- Occupying a Picturesque Plot Amongst Woodland and Sunken Quarry
- Arranged Over Three Levels with Verandas and Huge Picture Windows
- Three First Floor Double Bedrooms and a Three Piece Bathroom
- Set Back from the Road with a Sweeping Driveway, Detached Garage and Car Port
- Substantial Accommodation Spanning Over 2,000 Square Foot
- Captivating and Versatile Home with Scope for Improvement
- Porch, Hall, Impressive Lounge, Study, Dining Kitchen, Utility and W.C
- Lower Ground Floor with Guest Room/Library and Games Room/Wine Cellar Well Established Gardens with a Variety of Native Trees to the Area and Bird Species

## Description

Nestled in tranquil plot of woodland and a sunken quarry, Move Residential are delighted to showcase this substantial three bedroom detached character residence. Arranged over three floors and spanning over 2,000 square foot of sumptuous living accommodation, this secluded home offers exceptional living space in a captivating setting which must be viewed to be appreciated in full.

The grounds truly encapsulate this home perfectly, designed to fully appreciate nature with a variety of specimen trees native to the area which in turn attracts various species of birds. An enviable location nestled in the prestigious area of Heswall. With excellent local amenities, thriving community spirit and easy access throughout Wirral, Chester and Liverpool. Heswall is a town with its own unique charm, bustling with local boutique shops, cafes and beauty salons. Boasting a wealth of schools for all ages. There are superb recreational facilities close by including Heswall Football Club and Squash Club. An established network of roads including the M53 and M56 motorways afford commuting links to major centres of employment in the North West.