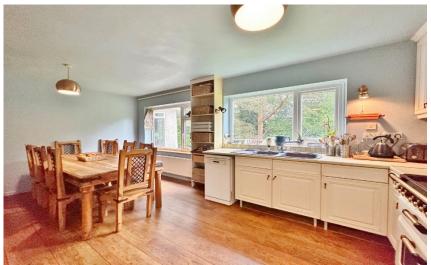

In brief you have a porch, welcoming hallway, impressive lounge with feature fireplace, walk in bay window and large terrace both enjoying delightful views over the grounds. Large well fitted dining kitchen with further terrace, study/bedroom three, utility room and W.C. The lower ground floor level boasts a games room/wine cellar and guest room/library with wrap around veranda.