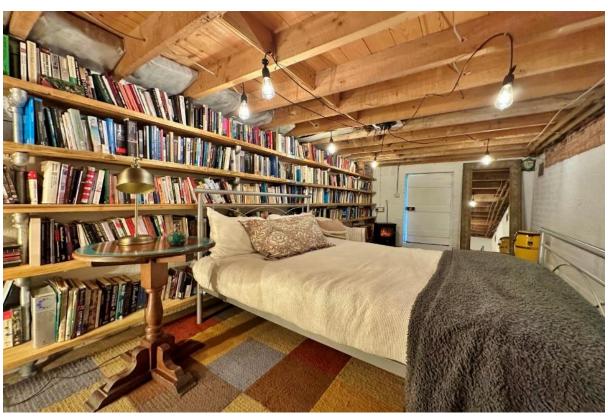

In brief you have a porch, welcoming hallway, impressive lounge with feature fireplace, walk in bay window and large terrace both enjoying delightful views over the grounds. Large well fitted dining kitchen with further terrace, study/bedroom three, utility room and W.C. The lower ground floor level boasts a games room/wine cellar and guest room/library with wrap around veranda.