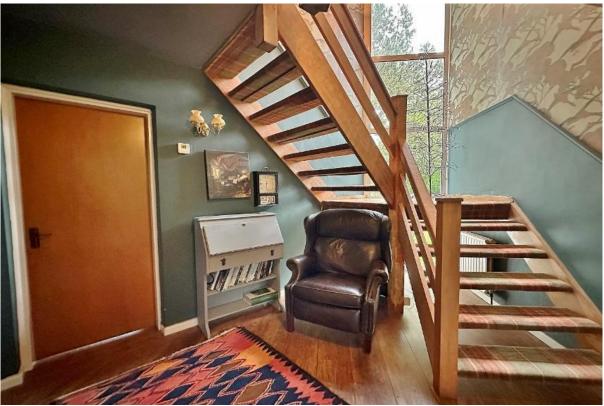

In brief you have a porch, welcoming hallway, impressive lounge with feature fireplace, walk in bay window and large terrace both enjoying delightful views over the grounds. Large well fitted dining kitchen with further terrace, study/bedroom three, utility room and W.C. The lower ground floor level boasts a games room/wine cellar and guest room/library with wrap around veranda.