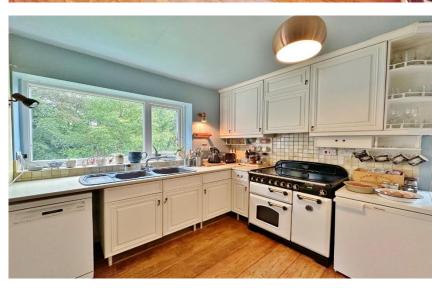

In brief you have a porch, welcoming hallway, impressive lounge with feature fireplace, walk in bay window and large terrace both enjoying delightful views over the grounds. Large well fitted dining kitchen with further terrace, study/bedroom three, utility room and W.C. The lower ground floor level boasts a games room/wine cellar and guest room/library with wrap around veranda.