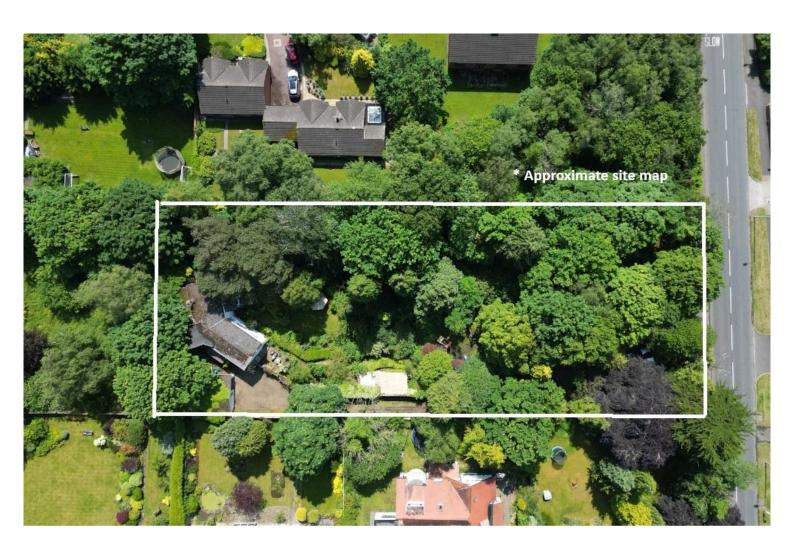

## Description

Nestled in tranquil plot of woodland and a sunken quarry, Move Residential are delighted to showcase this substantial three bedroom detached character residence. Arranged over three floors and spanning over 2,000 square foot of sumptuous living accommodation, this secluded home offers exceptional living space in a captivating setting which must be viewed to be appreciated in full.

The grounds truly encapsulate this home perfectly, designed to fully appreciate nature with a variety of specimen trees native to the area which in turn attracts various species of birds. An enviable location nestled in the prestigious area of Heswall. With excellent local amenities, thriving community spirit and easy access throughout Wirral, Chester and Liverpool. Heswall is a town with its own unique charm, bustling with local boutique shops, cafes and beauty salons. Boasting a wealth of schools for all ages. There are superb recreational facilities close by including Heswall Football Club and Squash Club. An established network of roads including the M53 and M56 motorways afford commuting links to major centres of employment in the North West.