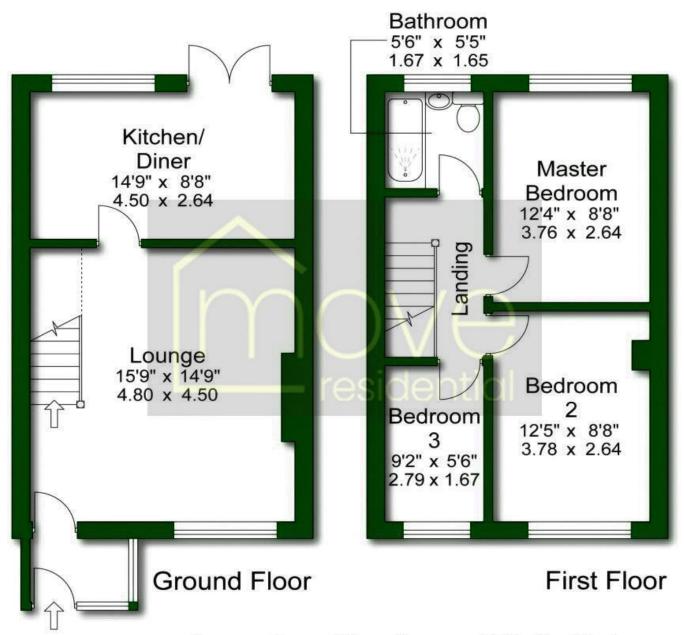

ighted to be the agent of choice to offer for sale this immaculately presented three bedroom mid terrace home. Located on a quiet cul de sac in Irby the property is within walking distance to amenities, transport links and highly regarded primary schools.

Internally the accommodation comprises a welcoming porch, large lounge and a modern kitchen diner to the rear. To the first floor are two generous double bedrooms, bedroom three and a recently updated family bathroom. Externally offering a private and enclosed rear garden with decked and lawn areas, the front has the potential to install off road parking(subject to the relevant consents) and already benefits from a garage.

As appointed agents we strongly recommend an early viewing to avoid missing out.

**EPC Summary** 

## Floor Plan



Approx Gross Floor Area = 778 Sq. Feet = 72.12 Sq. Metres

## **Additional Information**

These particulars are thought to be materially correct though their accuracy is not guaranteed and they do not form part of any contract. All measurements are approximate and we have not tested any fitted appliances, electrical or plumbing installation or central heating systems. Floor plans are for illustration purposes only and their accuracy is not guaranteed.