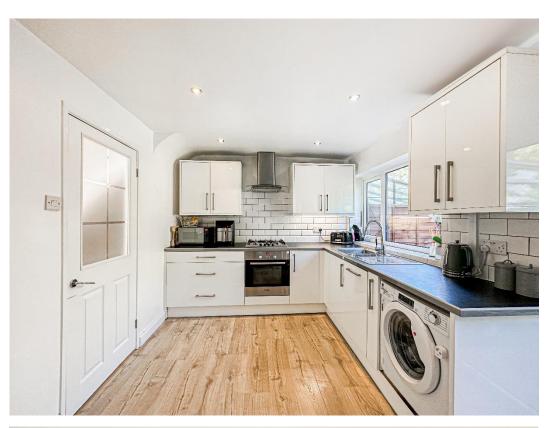

Internally the accommodation comprises a welcoming porch, large lounge and a modern kitchen diner to the rear. To the first floor are two generous double bedrooms, bedroom three and a recently updated family bathroom. Externally offering a private and enclosed rear garden with decked and lawn areas, the front has the potential to install off road parking(subject to the relevant consents) and already benefits from a garage.