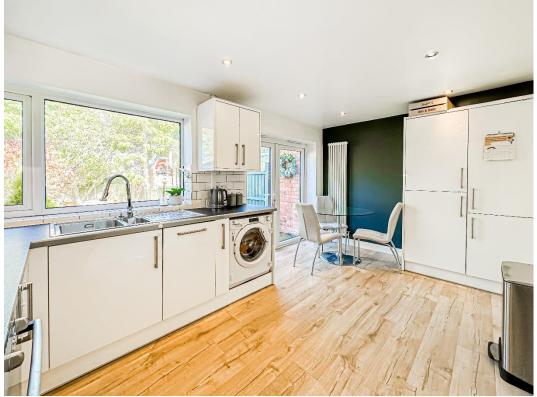

Internally the accommodation comprises a welcoming porch, large lounge and a modern kitchen diner to the rear. To the first floor are two generous double bedrooms, bedroom three and a recently updated family bathroom. Externally offering a private and enclosed rear garden with decked and lawn areas, the front has the potential to install off road parking(subject to the relevant consents) and already benefits from a garage.