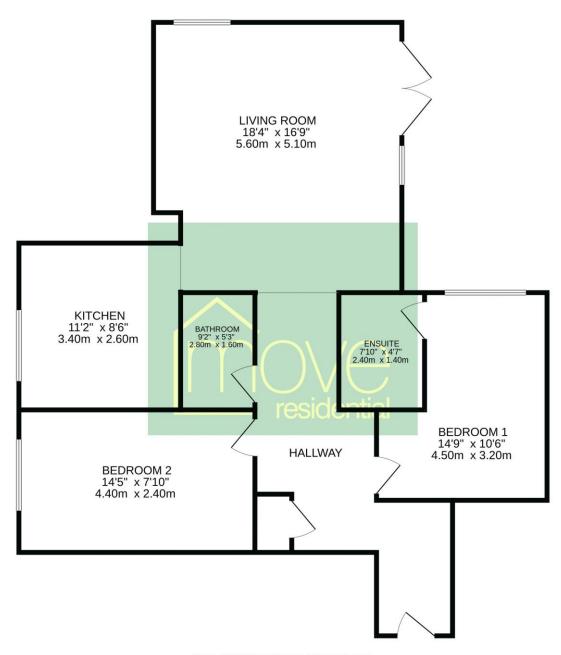

### Floor Plan

# **GROUND FLOOR** 961 sq.ft. (89.3 sq.m.) approx.

TOTAL FLOOR AREA: 961 sq.ft. (89.3 sq.m.) approx.

Whilst every attempt has been made to ensure the accuracy of the floorpian contained here, measurements of doors, windows, rooms and any other items are approximate and no responsibility is taken for any error, omission or mis-statement. This plan is for illustrative purposes only and should be used as such by any prospective purchaser. The services, systems and appliances shown have not been tested and no guarantee as to their operability or efficiency can be given.