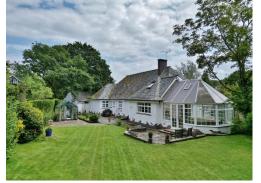

In brief you have a welcoming entrance hallway, spacious lounge with feature fireplace, dining room with further feature fireplace and conservatory off enjoying delightful views over the gardens. From the dining room you have access to a well fitted kitchen comprising a comprehensive range of wall and base units with contrasting worktops. The ground floor further benefits from two double bedrooms, study, bathroom and shower room. To the first floor you have two double bedrooms, bathroom, large games room/storage room along with ample eaves storage.

Externally the grounds encapsulate this home perfectly, set back from the road with sweeping lawn and sandstone walled boundary. The rear garden offers a tranquil space to relax or entertain with patio and lawned areas flanked by mature planting beds and trees. You also have the added benefit of off road parking and a detached garage with utility room.