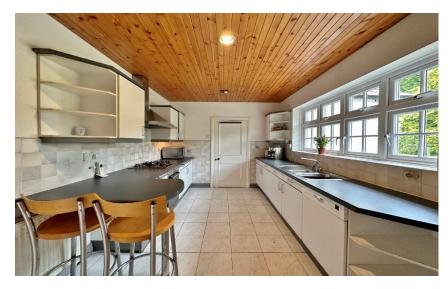

In brief you have a welcoming entrance hallway, spacious lounge with feature fireplace, dining room with further feature fireplace and conservatory off enjoying delightful views over the gardens. From the dining room you have access to a well fitted kitchen comprising a comprehensive range of wall and base units with contrasting worktops. The ground floor further benefits from two double bedrooms, study, bathroom and shower room. To the first floor you have two double bedrooms, bathroom, large games room/storage room along with ample eaves storage.