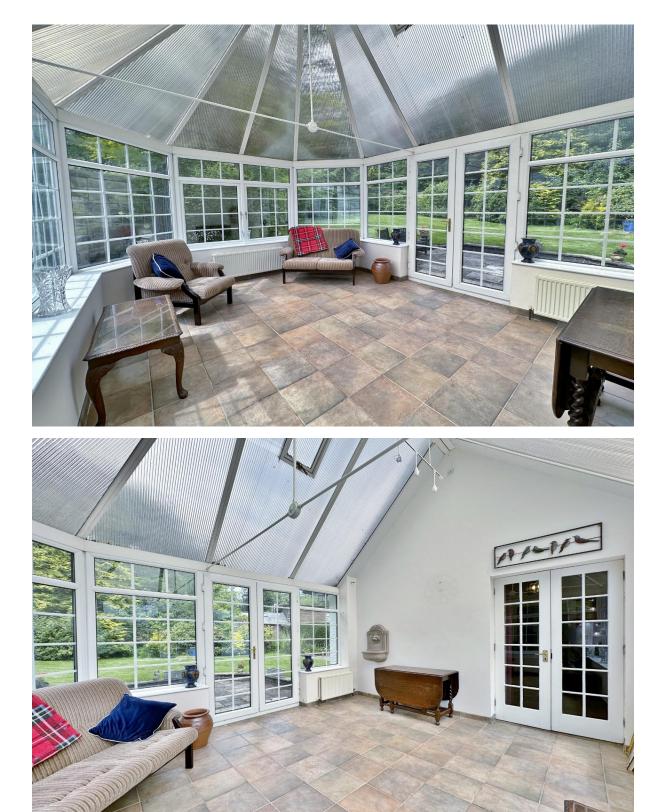

In brief you have a welcoming entrance hallway, spacious lounge with feature fireplace, dining room with further feature fireplace and conservatory off enjoying delightful views over the gardens. From the dining room you have access to a well fitted kitchen comprising a comprehensive range of wall and base units with contrasting worktops. The ground floor further benefits from two double bedrooms, study, bathroom and shower room. To the first floor you have two double bedrooms, bathroom, large games room/storage room along with ample eaves storage.

Externally the grounds encapsulate this home perfectly, set back from the road with sweeping lawn and sandstone walled boundary. The rear garden offers a tranquil space to relax or entertain with patio and lawned areas flanked by mature planting beds and trees. You also have the added benefit of off road parking and a detached garage with utility room.