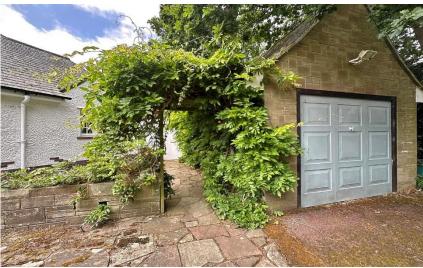

Externally the grounds encapsulate this home perfectly, set back from the road with sweeping lawn and sandstone walled boundary. The rear garden offers a tranquil space to relax or entertain with patio and lawned areas flanked by mature planting beds and trees. You also have the added benefit of off road parking and a detached garage with utility room.