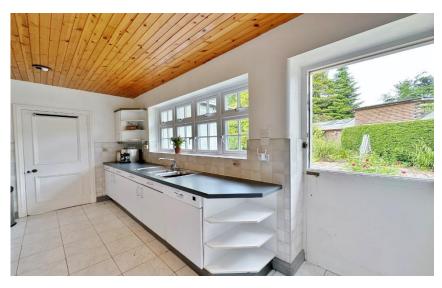

In brief you have a welcoming entrance hallway, spacious lounge with feature fireplace, dining room with further feature fireplace and conservatory off enjoying delightful views over the gardens. From the dining room you have access to a well fitted kitchen comprising a comprehensive range of wall and base units with contrasting worktops. The ground floor further benefits from two double bedrooms, study, bathroom and shower room. To the first floor you have two double bedrooms, bathroom, large games room/storage room along with ample eaves storage.