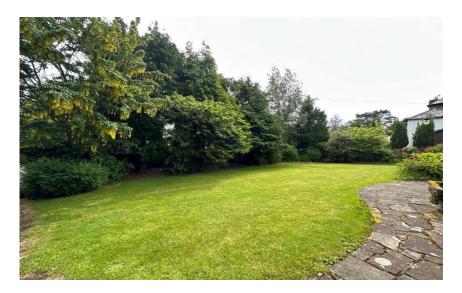

Externally the grounds encapsulate this home perfectly, set back from the road with sweeping lawn and sandstone walled boundary. The rear garden offers a tranquil space to relax or entertain with patio and lawned areas flanked by mature planting beds and trees. You also have the added benefit of off road parking and a detached garage with utility room.