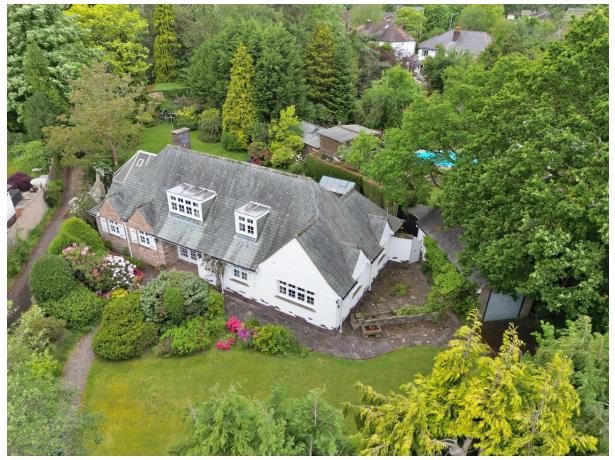

## Well Lane, Gayton, Wirral CH60 8NE

- Substantial and Characterful Four Bedroom Detached Dormer Bungalow
- Spacious and Versatile Spanning Approximately 2665 Square Foot
- Study, Two Ground Floor Bedrooms, Bathroom and Shower Room
- Extensive Mature Gardens Perfect for Entertaining or Relaxing
- Nestled in a Generous Private Plot in the Prestigious Area of Gayton
- Hallway, Lounge, Dining Room, Conservatory and Fitted Kitchen
- Two First Floor Bedrooms, Bathroom and Games Room/Storage
- Off Road Parking and Detached Garage with Utility Room

## Description

Nestled in an idyllic private plot in the prestigious area of Gayton, sits this attractive and charming four bedroom detached dormer bungalow. Offered to the sales market with no onward chain, this home spans approximately 2556 square foot of living accommodation, immaculately presented and appointed with a tasteful décor throughout. A closer inspection is strongly advised to appreciate this superb home in full.

Externally the grounds encapsulate this home perfectly, set back from the road with sweeping lawn and sandstone walled boundary. The rear garden offers a tranquil space to relax or entertain with patio and lawned areas flanked by mature planting beds and trees. You also have the added benefit of off road parking and a detached garage with utility room.