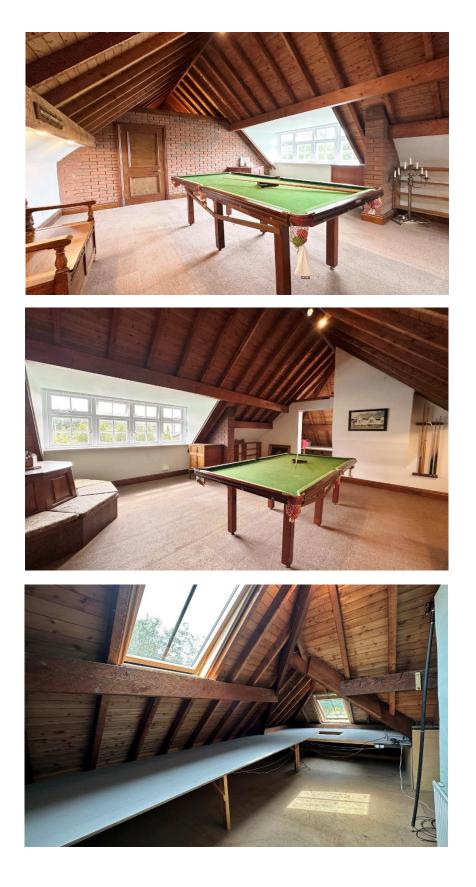

In brief you have a welcoming entrance hallway, spacious lounge with feature fireplace, dining room with further feature fireplace and conservatory off enjoying delightful views over the gardens. From the dining room you have access to a well fitted kitchen comprising a comprehensive range of wall and base units with contrasting worktops. The ground floor further benefits from two double bedrooms, study, bathroom and shower room. To the first floor you have two double bedrooms, bathroom, large games room/storage room along with ample eaves storage.