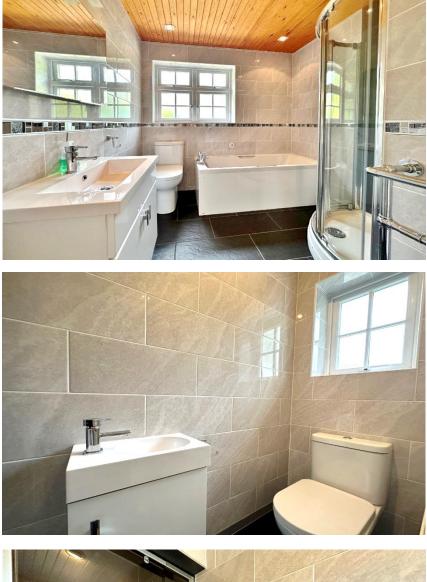

In brief you have a welcoming entrance hallway, spacious lounge with feature fireplace, dining room with further feature fireplace and conservatory off enjoying delightful views over the gardens. From the dining room you have access to a well fitted kitchen comprising a comprehensive range of wall and base units with contrasting worktops. The ground floor further benefits from two double bedrooms, study, bathroom and shower room. To the first floor you have two double bedrooms, bathroom, large games room/storage room along with ample eaves storage.