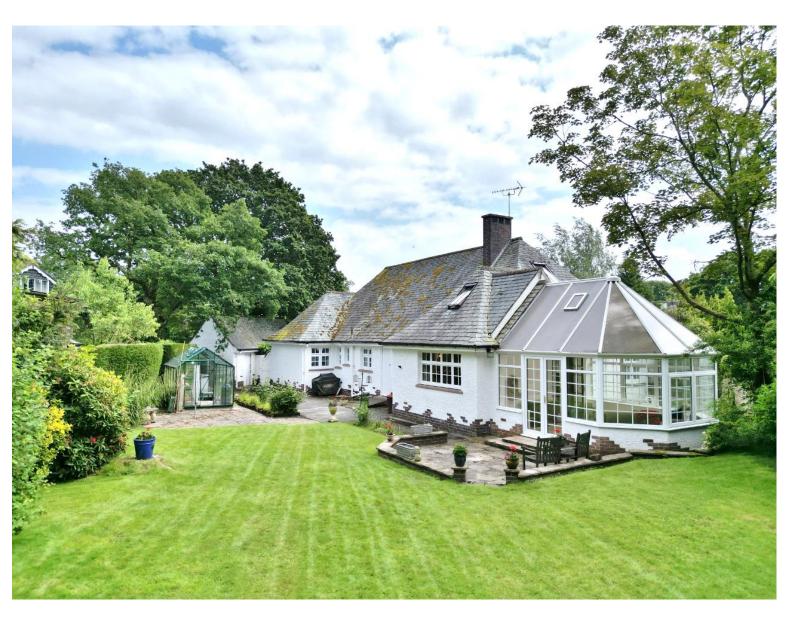

Externally the grounds encapsulate this home perfectly, set back from the road with sweeping lawn and sandstone walled boundary. The rear garden offers a tranquil space to relax or entertain with patio and lawned areas flanked by mature planting beds and trees. You also have the added benefit of off road parking and a detached garage with utility room.