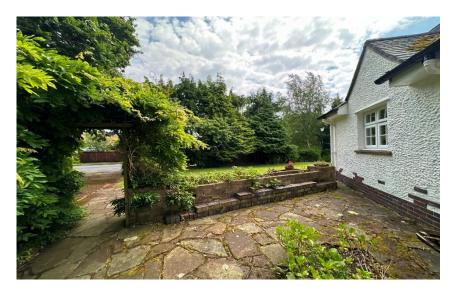

Externally the grounds encapsulate this home perfectly, set back from the road with sweeping lawn and sandstone walled boundary. The rear garden offers a tranquil space to relax or entertain with patio and lawned areas flanked by mature planting beds and trees. You also have the added benefit of off road parking and a detached garage with utility room.