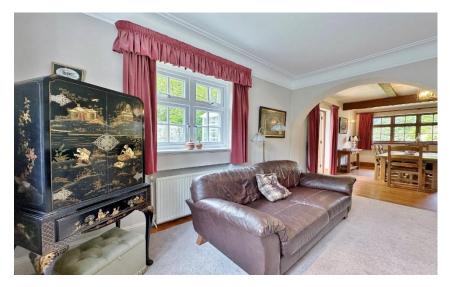

In brief you have a welcoming entrance hallway, spacious lounge with feature fireplace, dining room with further feature fireplace and conservatory off enjoying delightful views over the gardens. From the dining room you have access to a well fitted kitchen comprising a comprehensive range of wall and base units with contrasting worktops. The ground floor further benefits from two double bedrooms, study, bathroom and shower room. To the first floor you have two double bedrooms, bathroom, large games room/storage room along with ample eaves storage.