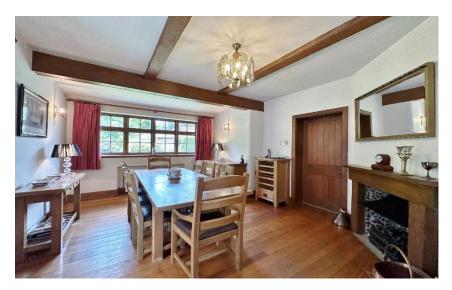

In brief you have a welcoming entrance hallway, spacious lounge with feature fireplace, dining room with further feature fireplace and conservatory off enjoying delightful views over the gardens. From the dining room you have access to a well fitted kitchen comprising a comprehensive range of wall and base units with contrasting worktops. The ground floor further benefits from two double bedrooms, study, bathroom and shower room. To the first floor you have two double bedrooms, bathroom, large games room/storage room along with ample eaves storage.