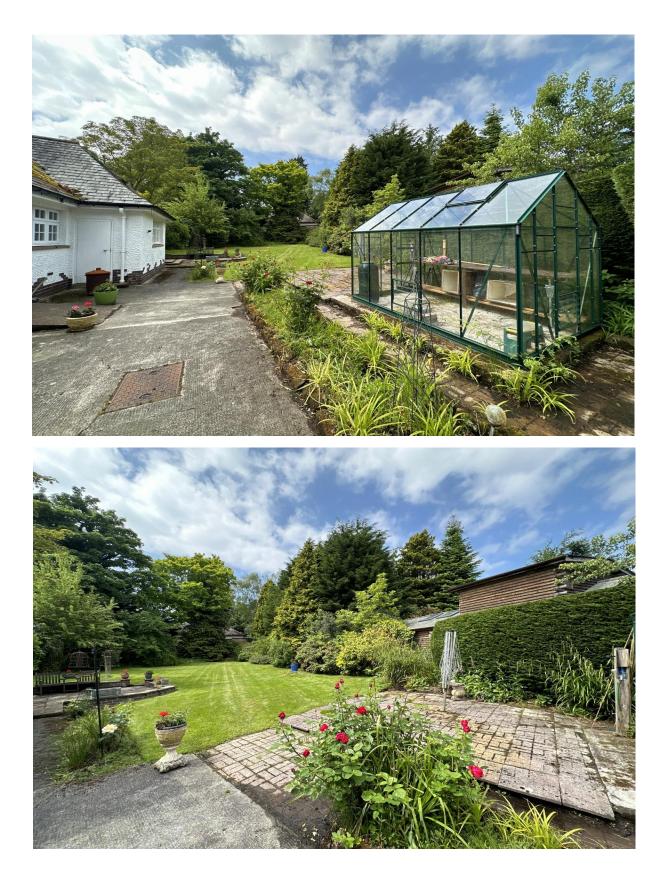

## Description

Nestled in an idyllic private plot in the prestigious area of Gayton, sits this attractive and charming four bedroom detached dormer bungalow. Offered to the sales market with no onward chain, this home spans approximately 2556 square foot of living accommodation, immaculately presented and appointed with a tasteful décor throughout. A closer inspection is strongly advised to appreciate this superb home in full.

In brief you have a welcoming entrance hallway, spacious lounge with feature fireplace, dining room with further feature fireplace and conservatory off enjoying delightful views over the gardens. From the dining room you have access to a well fitted kitchen comprising a comprehensive range of wall and base units with contrasting worktops. The ground floor further benefits from two double bedrooms, study, bathroom and shower room. To the first floor you have two double bedrooms, bathroom, large games room/storage room along with ample eaves storage.

Externally the grounds encapsulate this home perfectly, set back from the road with sweeping lawn and sandstone walled boundary. The rear garden offers a tranquil space to relax or entertain with patio and lawned areas flanked by mature planting beds and trees. You also have the added benefit of off road parking and a detached garage with utility room.