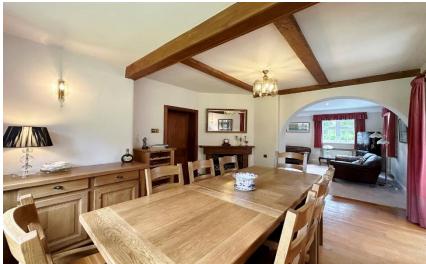

In brief you have a welcoming entrance hallway, spacious lounge with feature fireplace, dining room with further feature fireplace and conservatory off enjoying delightful views over the gardens. From the dining room you have access to a well fitted kitchen comprising a comprehensive range of wall and base units with contrasting worktops. The ground floor further benefits from two double bedrooms, study, bathroom and shower room. To the first floor you have two double bedrooms, bathroom, large games room/storage room along with ample eaves storage.