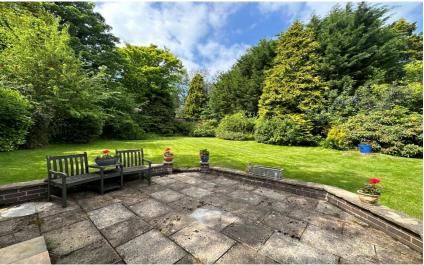

Externally the grounds encapsulate this home perfectly, set back from the road with sweeping lawn and sandstone walled boundary. The rear garden offers a tranquil space to relax or entertain with patio and lawned areas flanked by mature planting beds and trees. You also have the added benefit of off road parking and a detached garage with utility room.