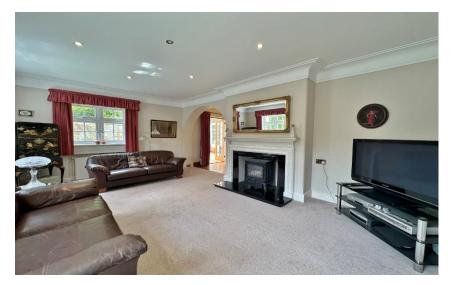

In brief you have a welcoming entrance hallway, spacious lounge with feature fireplace, dining room with further feature fireplace and conservatory off enjoying delightful views over the gardens. From the dining room you have access to a well fitted kitchen comprising a comprehensive range of wall and base units with contrasting worktops. The ground floor further benefits from two double bedrooms, study, bathroom and shower room. To the first floor you have two double bedrooms, bathroom, large games room/storage room along with ample eaves storage.