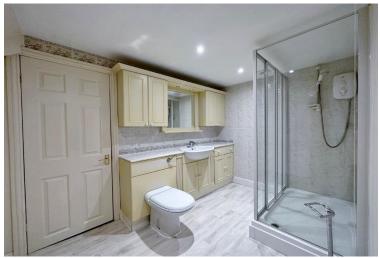

In brief you have a welcoming entrance hallway, spacious lounge with feature fireplace, dining room with further feature fireplace and conservatory off enjoying delightful views over the gardens. From the dining room you have access to a well fitted kitchen comprising a comprehensive range of wall and base units with contrasting worktops. The ground floor further benefits from two double bedrooms, study, bathroom and shower room. To the first floor you have two double bedrooms, bathroom, large games room/storage room along with ample eaves storage.