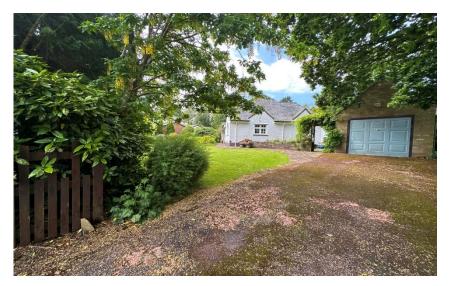

Externally the grounds encapsulate this home perfectly, set back from the road with sweeping lawn and sandstone walled boundary. The rear garden offers a tranquil space to relax or entertain with patio and lawned areas flanked by mature planting beds and trees. You also have the added benefit of off road parking and a detached garage with utility room.