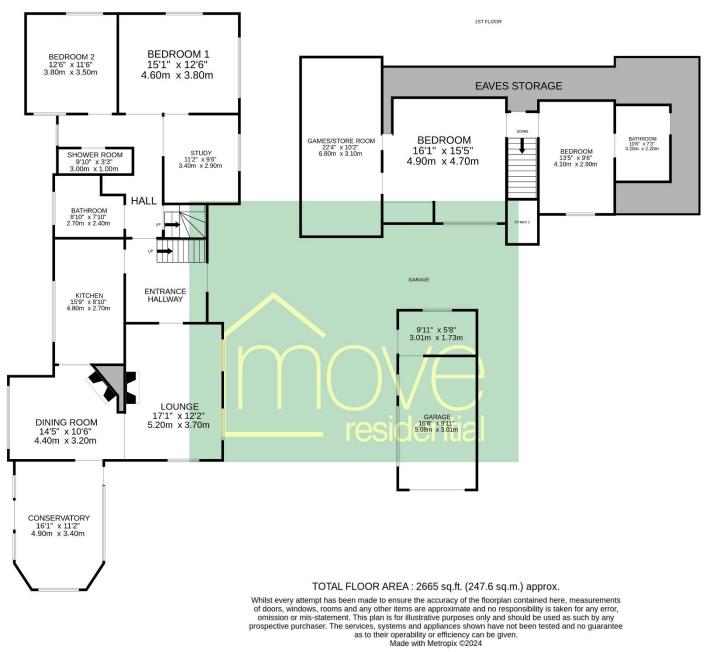

In brief you have a welcoming entrance hallway, spacious lounge with feature fireplace, dining room with further feature fireplace and conservatory off enjoying delightful views over the gardens. From the dining room you have access to a well fitted kitchen comprising a comprehensive range of wall and base units with contrasting worktops. The ground floor further benefits from two double bedrooms, study, bathroom and shower room. To the first floor you have two double bedrooms, bathroom, large games room/storage room along with ample eaves storage.