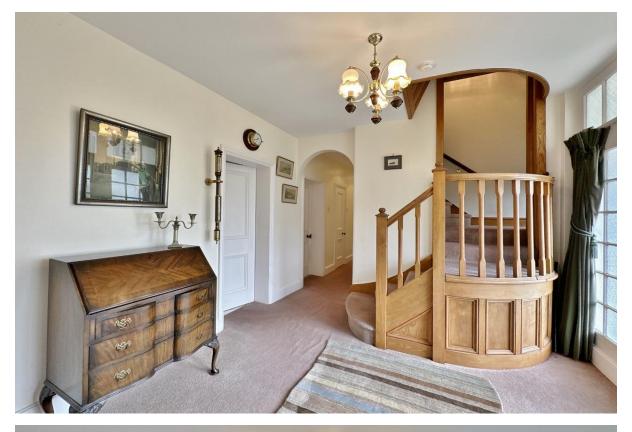

In brief you have a welcoming entrance hallway, spacious lounge with feature fireplace, dining room with further feature fireplace and conservatory off enjoying delightful views over the gardens. From the dining room you have access to a well fitted kitchen comprising a comprehensive range of wall and base units with contrasting worktops. The ground floor further benefits from two double bedrooms, study, bathroom and shower room. To the first floor you have two double bedrooms, bathroom, large games room/storage room along with ample eaves storage.