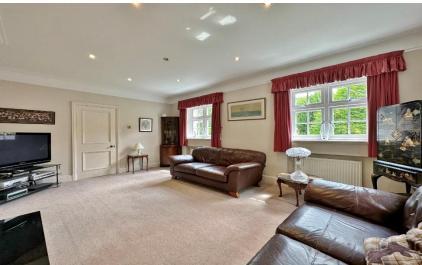

In brief you have a welcoming entrance hallway, spacious lounge with feature fireplace, dining room with further feature fireplace and conservatory off enjoying delightful views over the gardens. From the dining room you have access to a well fitted kitchen comprising a comprehensive range of wall and base units with contrasting worktops. The ground floor further benefits from two double bedrooms, study, bathroom and shower room. To the first floor you have two double bedrooms, bathroom, large games room/storage room along with ample eaves storage.