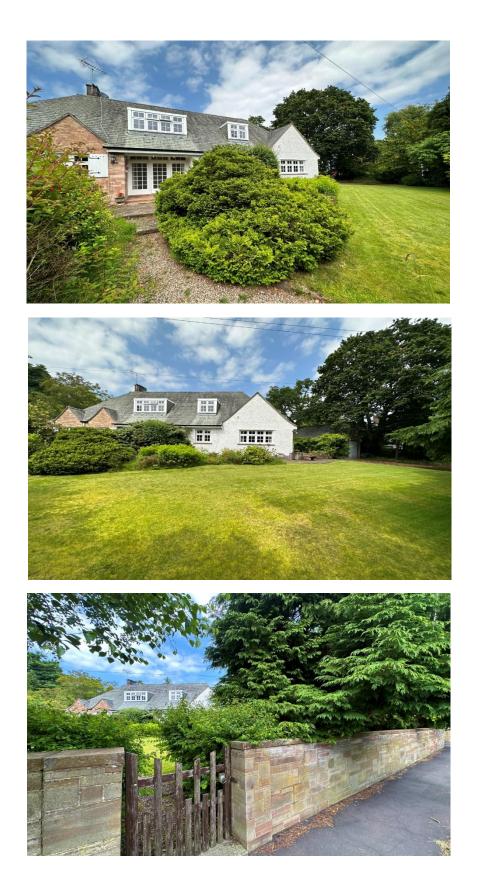

## Description

Nestled in an idyllic private plot in the prestigious area of Gayton, sits this attractive and charming four bedroom detached dormer bungalow. Offered to the sales market with no onward chain, this home spans approximately 2556 square foot of living accommodation, immaculately presented and appointed with a tasteful décor throughout. A closer inspection is strongly advised to appreciate this superb home in full.

Externally the grounds encapsulate this home perfectly, set back from the road with sweeping lawn and sandstone walled boundary. The rear garden offers a tranquil space to relax or entertain with patio and lawned areas flanked by mature planting beds and trees. You also have the added benefit of off road parking and a detached garage with utility room.