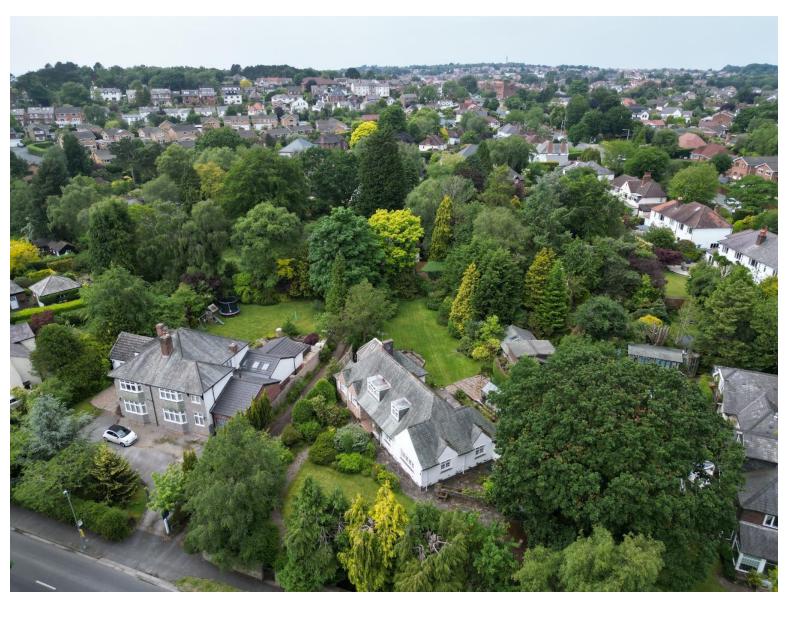

## Description

Nestled in an idyllic private plot in the prestigious area of Gayton, sits this attractive and charming four bedroom detached dormer bungalow. Offered to the sales market with no onward chain, this home spans approximately 2556 square foot of living accommodation, immaculately presented and appointed with a tasteful décor throughout. A closer inspection is strongly advised to appreciate this superb home in full.

Externally the grounds encapsulate this home perfectly, set back from the road with sweeping lawn and sandstone walled boundary. The rear garden offers a tranquil space to relax or entertain with patio and lawned areas flanked by mature planting beds and trees. You also have the added benefit of off road parking and a detached garage with utility room.

An enviable location of Gayton, with excellent local amenities, thriving community spirit and easy access throughout Wirral, Chester and Liverpool. Heswall is a town with its own unique charm, bustling with local boutique shops, cafes and beauty salons. Boasting a wealth of schools for all ages. There are superb recreational facilities close by including Heswall Football Club and Squash Club. An established network of roads including the M53 and M56 motorways afford commuting links to major centres of employment in the North West.