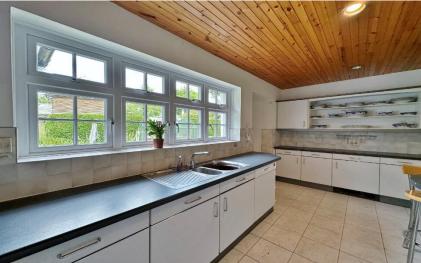

In brief you have a welcoming entrance hallway, spacious lounge with feature fireplace, dining room with further feature fireplace and conservatory off enjoying delightful views over the gardens. From the dining room you have access to a well fitted kitchen comprising a comprehensive range of wall and base units with contrasting worktops. The ground floor further benefits from two double bedrooms, study, bathroom and shower room. To the first floor you have two double bedrooms, bathroom, large games room/storage room along with ample eaves storage.