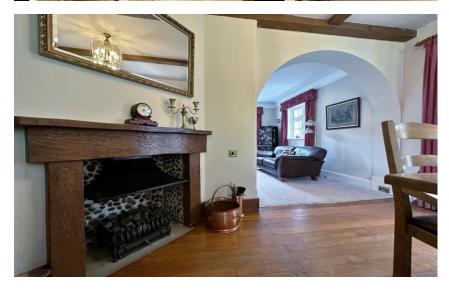

In brief you have a welcoming entrance hallway, spacious lounge with feature fireplace, dining room with further feature fireplace and conservatory off enjoying delightful views over the gardens. From the dining room you have access to a well fitted kitchen comprising a comprehensive range of wall and base units with contrasting worktops. The ground floor further benefits from two double bedrooms, study, bathroom and shower room. To the first floor you have two double bedrooms, bathroom, large games room/storage room along with ample eaves storage.