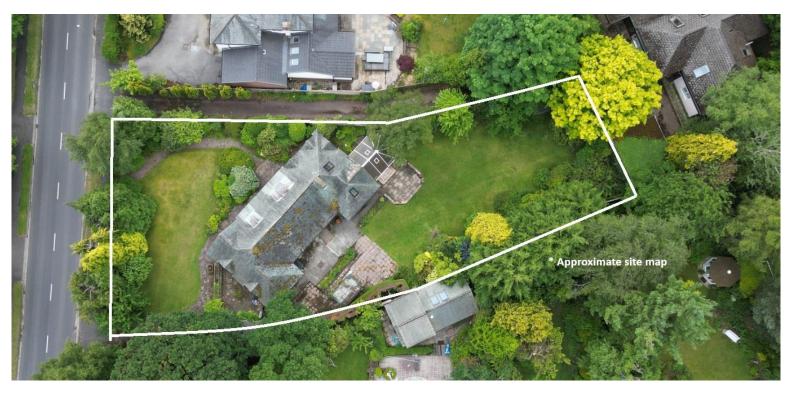

Externally the grounds encapsulate this home perfectly, set back from the road with sweeping lawn and sandstone walled boundary. The rear garden offers a tranquil space to relax or entertain with patio and lawned areas flanked by mature planting beds and trees. You also have the added benefit of off road parking and a detached garage with utility room.