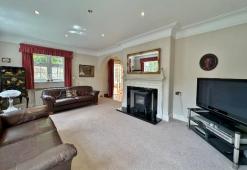

In brief you have a welcoming entrance hallway, spacious lounge with feature fireplace, dining room with further feature fireplace and conservatory off enjoying delightful views over the gardens. From the dining room you have access to a well fitted kitchen comprising a comprehensive range of wall and base units with contrasting worktops. The ground floor further benefits from two double bedrooms, study, bathroom and shower room. To the first floor you have two double bedrooms, bathroom, large games room/storage room along with ample eaves storage.