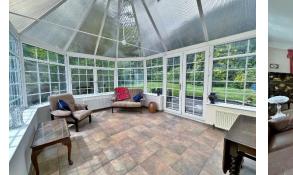

In brief you have a welcoming entrance hallway, spacious lounge with feature fireplace, dining room with further feature fireplace and conservatory off enjoying delightful views over the gardens. From the dining room you have access to a well fitted kitchen comprising a comprehensive range of wall and base units with contrasting worktops. The ground floor further benefits from two double bedrooms, study, bathroom and shower room. To the first floor you have two double bedrooms, bathroom, large games room/storage room along with ample eaves storage.