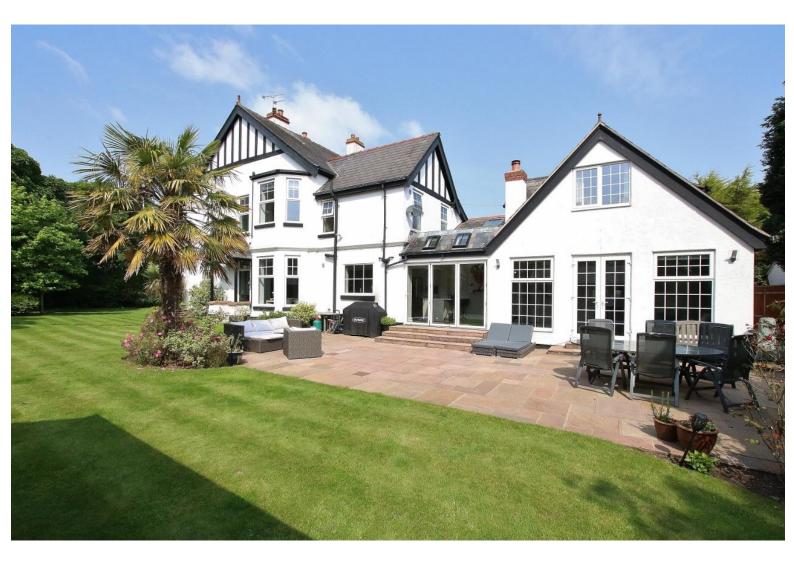

## Description

Imposing, substantial and executive, a few words to describe this outstanding six bedroom detached residence. Nestled on a private plot in the prestigious area of Heswall, spanning over 4,300 square foot of sumptuous living accommodation. Seamlessly blending period features with contemporary living, appointed with fresh and tasteful décor and flooded with an abundance of natural light.

Externally you have two driveways, one with electric gated access and the other being a useful in out driveway, you also have a integral garage. The gardens encapsulate this home perfectly, enjoying a high degree of privacy with sweeping lawn, patio areas and mature tree lined boundary. There is also a large summer house with power, light, three sets of bi-folding doors and fitted bar. A perfect area for entertaining or relaxing.