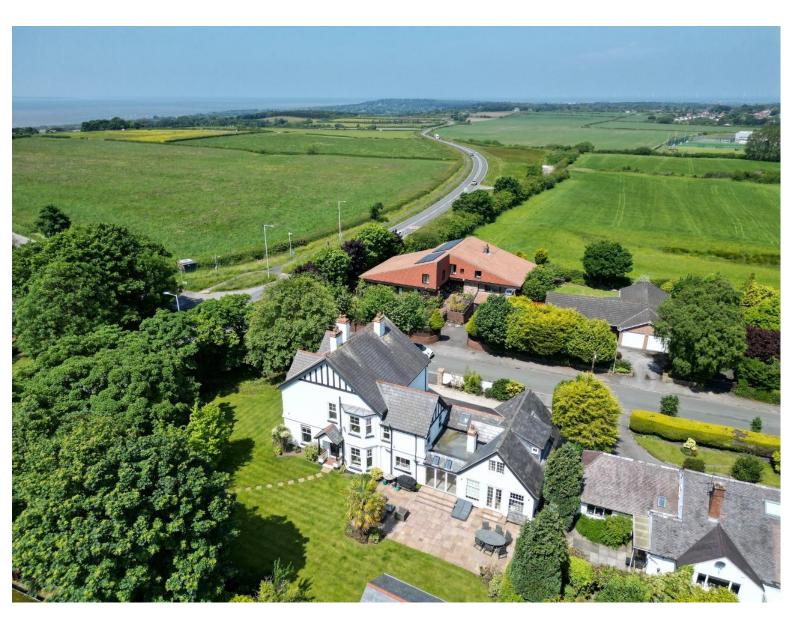

Externally you have two driveways, one with electric gated access and the other being a useful in out driveway, you also have a integral garage. The gardens encapsulate this home perfectly, enjoying a high degree of privacy with sweeping lawn, patio areas and mature tree lined boundary. There is also a large summer house with power, light, three sets of bi-folding doors and fitted bar. A perfect area for entertaining or relaxing.

The property is set a short walk from Heswall Centre, a town with its own unique charm, bustling with local boutique shops, cafes and beauty salons. Boasting a wealth of schools for all ages, there are superb recreational facilities close by including Heswall Football Club, Golf, Tennis and Squash Club. An established network of roads including the M53 and M56 motorways afford commuting links throughout Wirral, Chester and Liverpool.