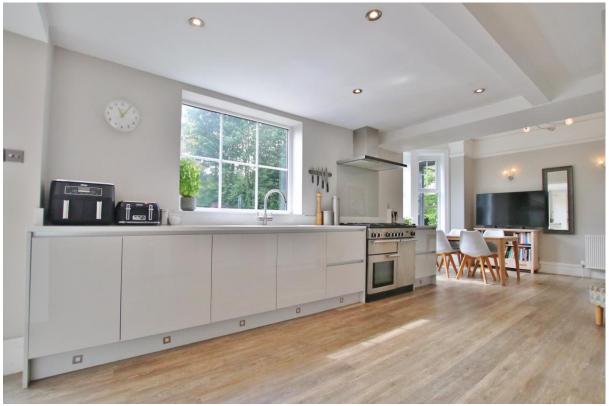

In brief you have a welcoming hallway, four large reception rooms all generous in size and with character features. Utility room, gym, W.C and separate cloakroom. At the heart of this home you have a breathtaking open plan living kitchen diner, spanning 36ft boasting a bespoke fitted kitchen and bi-folding doors opening to the delightful rear garden. To the first floor you have two large double bedrooms both with fitted wardrobes and modern en suite facilities. Three further double bedrooms, two storage bedrooms and a four piece family bathroom.