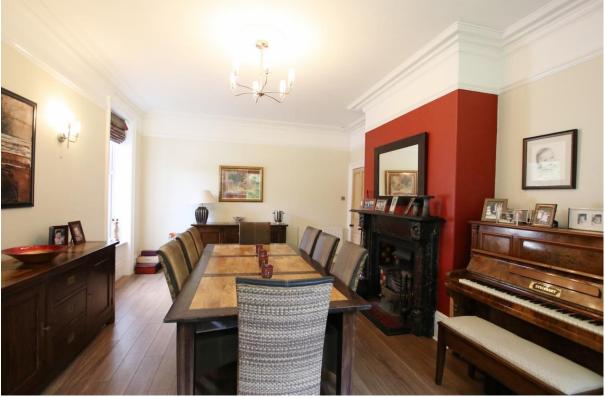

In brief you have a welcoming hallway, four large reception rooms all generous in size and with character features. Utility room, gym, W.C and separate cloakroom. At the heart of this home you have a breathtaking open plan living kitchen diner, spanning 36ft boasting a bespoke fitted kitchen and bi-folding doors opening to the delightful rear garden. To the first floor you have two large double bedrooms both with fitted wardrobes and modern en suite facilities. Three further double bedrooms, two storage bedrooms and a four piece family bathroom.