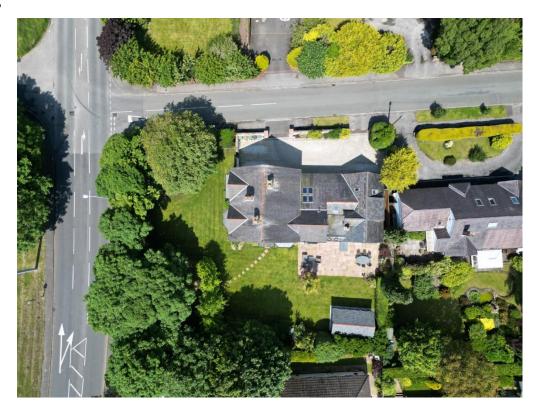

Externally you have two driveways, one with electric gated access and the other being a useful in out driveway, you also have a integral garage. The gardens encapsulate this home perfectly, enjoying a high degree of privacy with sweeping lawn, patio areas and mature tree lined boundary. There is also a large summer house with power, light, three sets of bi-folding doors and fitted bar. A perfect area for entertaining or relaxing.

The property is set a short walk from Heswall Centre, a town with its own unique charm, bustling with local boutique shops, cafes and beauty salons. Boasting a wealth of schools for all ages, there are superb recreational facilities close by including Heswall Football Club, Golf, Tennis and Squash Club. An established network of roads including the M53 and M56 motorways afford commuting links throughout Wirral, Chester and Liverpool.