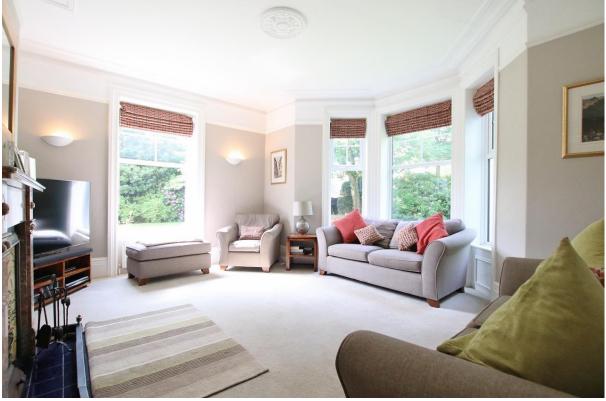

In brief you have a welcoming hallway, four large reception rooms all generous in size and with character features. Utility room, gym, W.C and separate cloakroom. At the heart of this home you have a breathtaking open plan living kitchen diner, spanning 36ft boasting a bespoke fitted kitchen and bi-folding doors opening to the delightful rear garden. To the first floor you have two large double bedrooms both with fitted wardrobes and modern en suite facilities. Three further double bedrooms, two storage bedrooms and a four piece family bathroom.