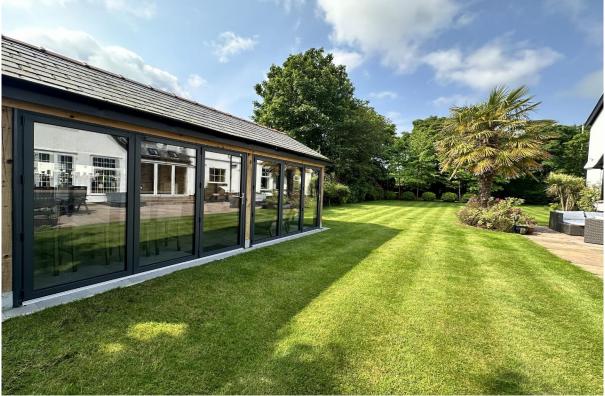

Externally you have two driveways, one with electric gated access and the other being a useful in out driveway, you also have a integral garage. The gardens encapsulate this home perfectly, enjoying a high degree of privacy with sweeping lawn, patio areas and mature tree lined boundary. There is also a large summer house with power, light, three sets of bi-folding doors and fitted bar. A perfect area for entertaining or relaxing.