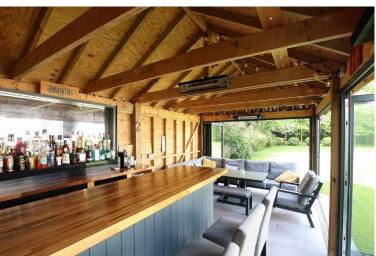

Externally you have two driveways, one with electric gated access and the other being a useful in out driveway, you also have a integral garage. The gardens encapsulate this home perfectly, enjoying a high degree of privacy with sweeping lawn, patio areas and mature tree lined boundary. There is also a large summer house with power, light, three sets of bi-folding doors and fitted bar. A perfect area for entertaining or relaxing.