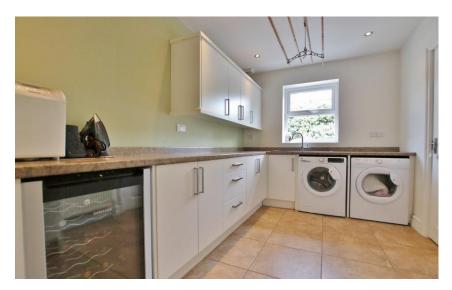

In brief you have a welcoming hallway, four large reception rooms all generous in size and with character features. Utility room, gym, W.C and separate cloakroom. At the heart of this home you have a breathtaking open plan living kitchen diner, spanning 36ft boasting a bespoke fitted kitchen and bi-folding doors opening to the delightful rear garden. To the first floor you have two large double bedrooms both with fitted wardrobes and modern en suite facilities. Three further double bedrooms, two storage bedrooms and a four piece family bathroom.