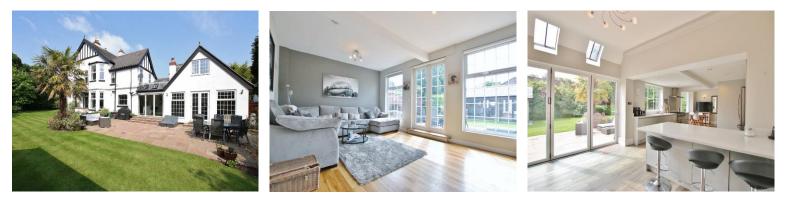

In brief you have a welcoming hallway, four large reception rooms all generous in size and with character features. Utility room, gym, W.C and separate cloakroom. At the heart of this home you have a breathtaking open plan living kitchen diner, spanning 36ft boasting a bespoke fitted kitchen and bi-folding doors opening to the delightful rear garden. To the first floor you have two large double bedrooms both with fitted wardrobes and modern en suite facilities. Three further double bedrooms, two storage bedrooms and a four piece family bathroom.

Externally you have two driveways, one with electric gated access and the other being a useful in out driveway, you also have a integral garage. The gardens encapsulate this home perfectly, enjoying a high degree of privacy with sweeping lawn, patio areas and mature tree lined boundary. There is also a large summer house with power, light, three sets of bi-folding doors and fitted bar. A perfect area for entertaining or relaxing.