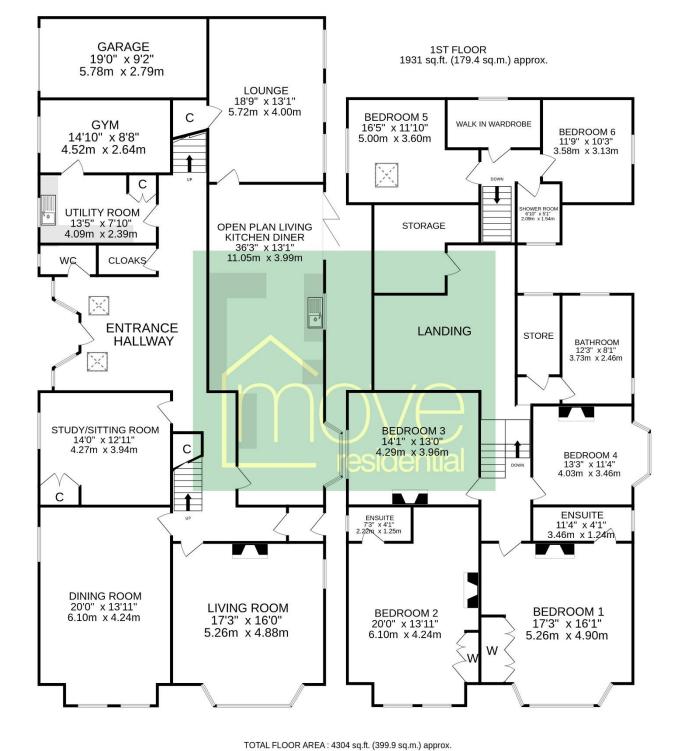

In brief you have a welcoming hallway, four large reception rooms all generous in size and with character features. Utility room, gym, W.C and separate cloakroom. At the heart of this home you have a breathtaking open plan living kitchen diner, spanning 36ft boasting a bespoke fitted kitchen and bi-folding doors opening to the delightful rear garden. To the first floor you have two large double bedrooms both with fitted wardrobes and modern en suite facilities. Three further double bedrooms, two storage bedrooms and a four piece family bathroom.

GROUND FLOOR 2373 sq.ft. (220.5 sq.m.) approx. Site Map