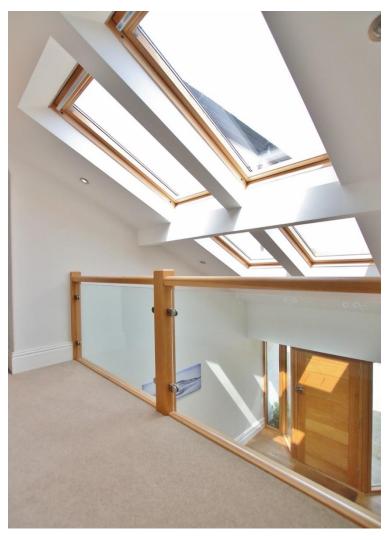

In brief you have a welcoming hallway, four large reception rooms all generous in size and with character features. Utility room, gym, W.C and separate cloakroom. At the heart of this home you have a breathtaking open plan living kitchen diner, spanning 36ft boasting a bespoke fitted kitchen and bi-folding doors opening to the delightful rear garden. To the first floor you have two large double bedrooms both with fitted wardrobes and modern en suite facilities. Three further double bedrooms, two storage bedrooms and a four piece family bathroom.