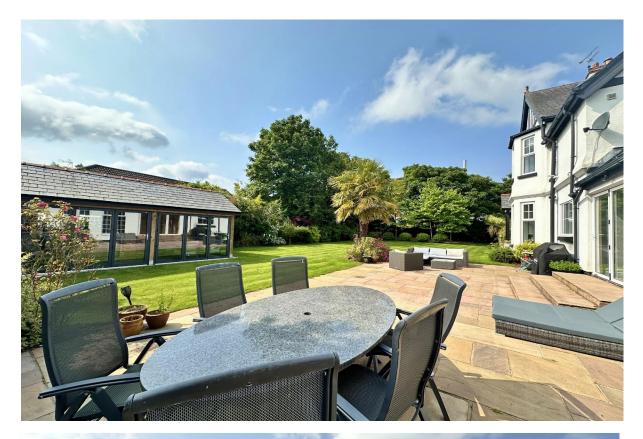

Externally you have two driveways, one with electric gated access and the other being a useful in out driveway, you also have a integral garage. The gardens encapsulate this home perfectly, enjoying a high degree of privacy with sweeping lawn, patio areas and mature tree lined boundary. There is also a large summer house with power, light, three sets of bi-folding doors and fitted bar. A perfect area for entertaining or relaxing.