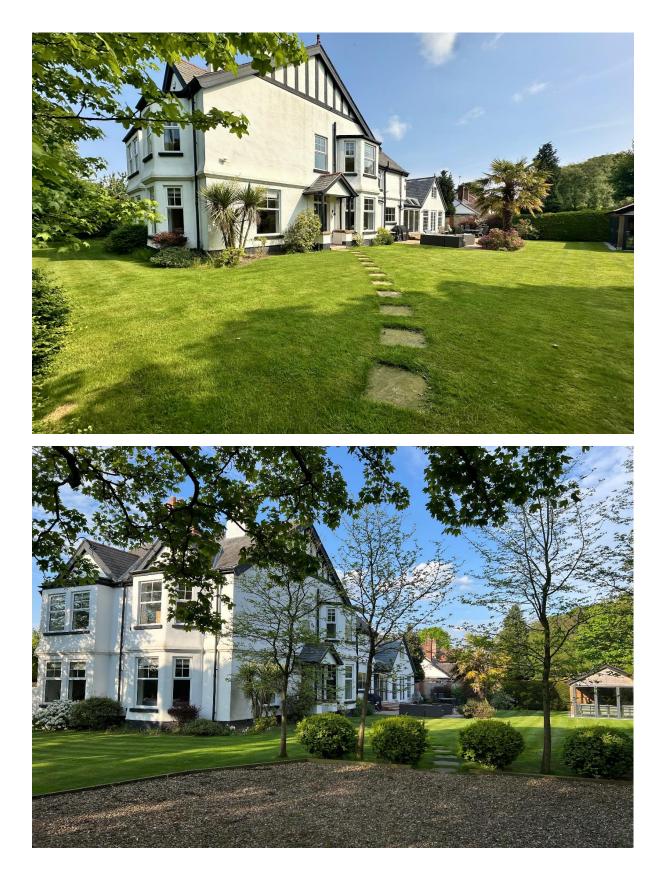

## Description

Imposing, substantial and executive, a few words to describe this outstanding six bedroom detached residence. Nestled on a private plot in the prestigious area of Heswall, spanning over 4,300 square foot of sumptuous living accommodation. Seamlessly blending period features with contemporary living, appointed with fresh and tasteful décor and flooded with an abundance of natural light.

In brief you have a welcoming hallway, four large reception rooms all generous in size and with character features. Utility room, gym, W.C and separate cloakroom. At the heart of this home you have a breathtaking open plan living kitchen diner, spanning 36ft boasting a bespoke fitted kitchen and bi-folding doors opening to the delightful rear garden. To the first floor you have two large double bedrooms both with fitted wardrobes and modern en suite facilities. Three further double bedrooms, two storage bedrooms and a four piece family bathroom.

Externally you have two driveways, one with electric gated access and the other being a useful in out driveway, you also have a integral garage. The gardens encapsulate this home perfectly, enjoying a high degree of privacy with sweeping lawn, patio areas and mature tree lined boundary. There is also a large summer house with power, light, three sets of bi-folding doors and fitted bar. A perfect area for entertaining or relaxing.

The property is set a short walk from Heswall Centre, a town with its own unique charm, bustling with local boutique shops, cafes and beauty salons. Boasting a wealth of schools for all ages, there are superb recreational facilities close by including Heswall Football Club, Golf, Tennis and Squash Club. An established network of roads including the M53 and M56 motorways afford commuting links throughout Wirral, Chester and Liverpool.