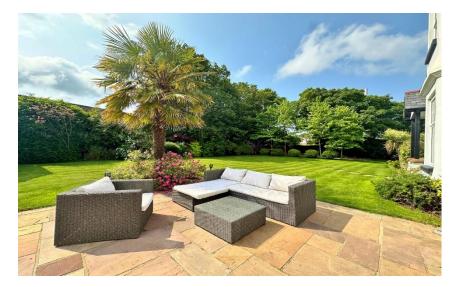

Externally you have two driveways, one with electric gated access and the other being a useful in out driveway, you also have a integral garage. The gardens encapsulate this home perfectly, enjoying a high degree of privacy with sweeping lawn, patio areas and mature tree lined boundary. There is also a large summer house with power, light, three sets of bi-folding doors and fitted bar. A perfect area for entertaining or relaxing.