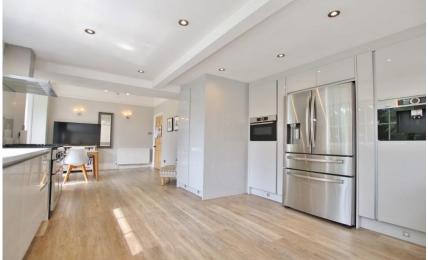

In brief you have a welcoming hallway, four large reception rooms all generous in size and with character features. Utility room, gym, W.C and separate cloakroom. At the heart of this home you have a breathtaking open plan living kitchen diner, spanning 36ft boasting a bespoke fitted kitchen and bi-folding doors opening to the delightful rear garden. To the first floor you have two large double bedrooms both with fitted wardrobes and modern en suite facilities. Three further double bedrooms, two storage bedrooms and a four piece family bathroom.