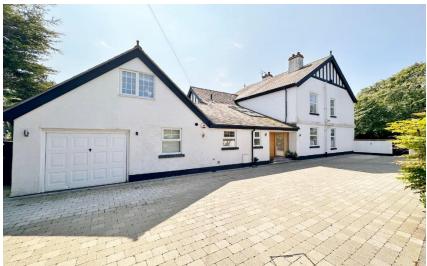

Externally you have two driveways, one with electric gated access and the other being a useful in out driveway, you also have a integral garage. The gardens encapsulate this home perfectly, enjoying a high degree of privacy with sweeping lawn, patio areas and mature tree lined boundary. There is also a large summer house with power, light, three sets of bi-folding doors and fitted bar. A perfect area for entertaining or relaxing.