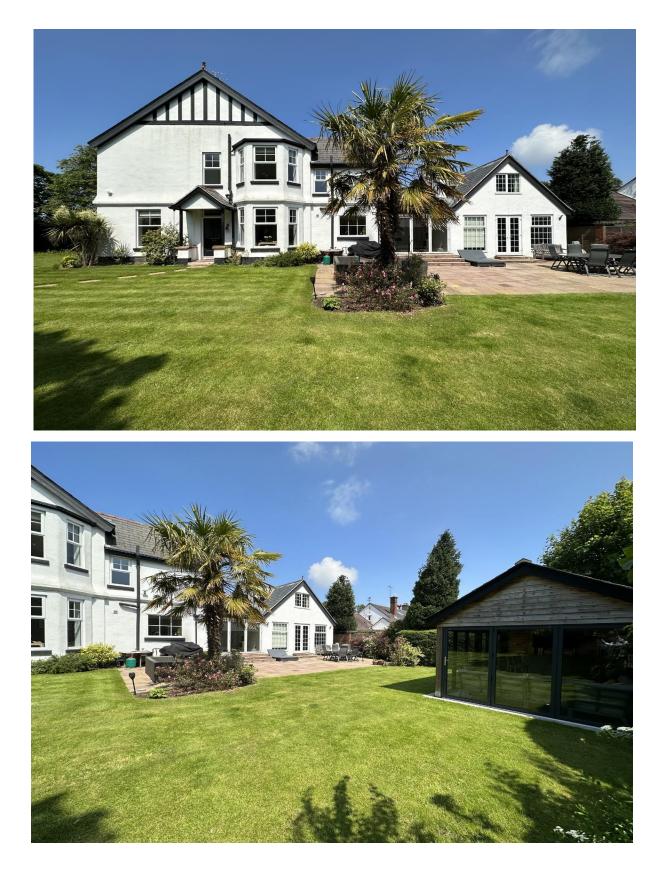

Externally you have two driveways, one with electric gated access and the other being a useful in out driveway, you also have a integral garage. The gardens encapsulate this home perfectly, enjoying a high degree of privacy with sweeping lawn, patio areas and mature tree lined boundary. There is also a large summer house with power, light, three sets of bi-folding doors and fitted bar. A perfect area for entertaining or relaxing.