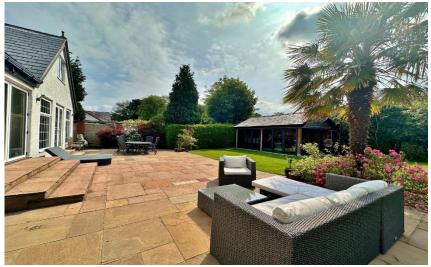

Externally you have two driveways, one with electric gated access and the other being a useful in out driveway, you also have a integral garage. The gardens encapsulate this home perfectly, enjoying a high degree of privacy with sweeping lawn, patio areas and mature tree lined boundary. There is also a large summer house with power, light, three sets of bi-folding doors and fitted bar. A perfect area for entertaining or relaxing.