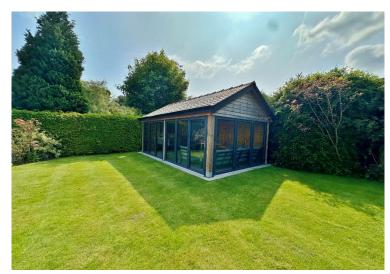

Externally you have two driveways, one with electric gated access and the other being a useful in out driveway, you also have a integral garage. The gardens encapsulate this home perfectly, enjoying a high degree of privacy with sweeping lawn, patio areas and mature tree lined boundary. There is also a large summer house with power, light, three sets of bi-folding doors and fitted bar. A perfect area for entertaining or relaxing.