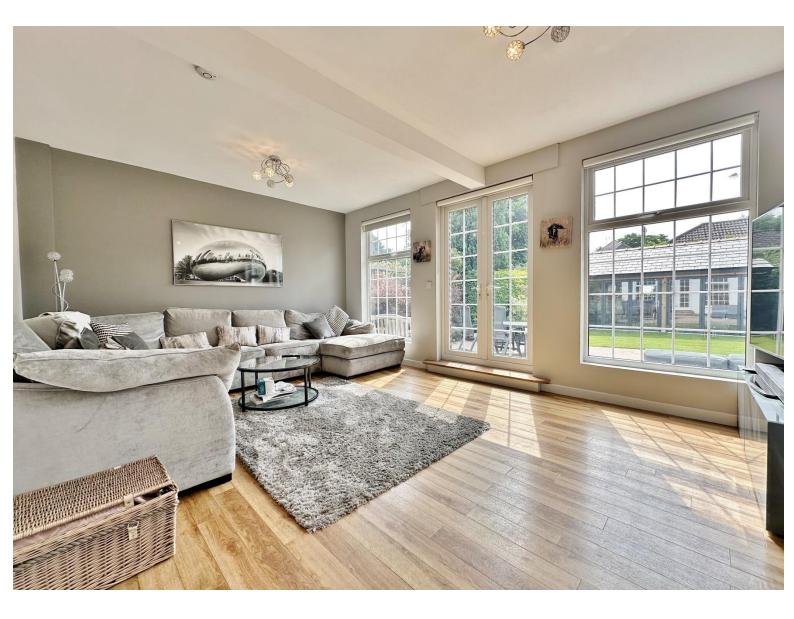

In brief you have a welcoming hallway, four large reception rooms all generous in size and with character features. Utility room, gym, W.C and separate cloakroom. At the heart of this home you have a breathtaking open plan living kitchen diner, spanning 36ft boasting a bespoke fitted kitchen and bi-folding doors opening to the delightful rear garden. To the first floor you have two large double bedrooms both with fitted wardrobes and modern en suite facilities. Three further double bedrooms, two storage bedrooms and a four piece family bathroom.