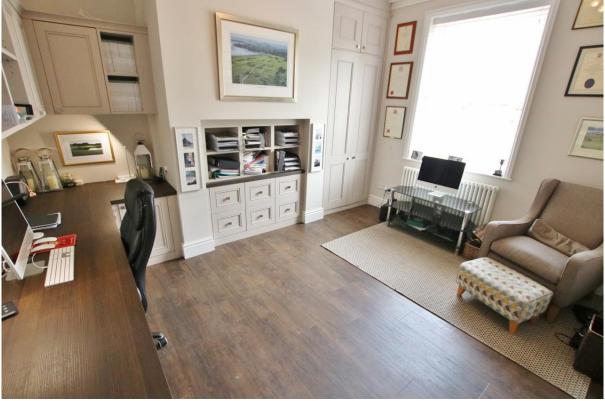

In brief you have a welcoming hallway, four large reception rooms all generous in size and with character features. Utility room, gym, W.C and separate cloakroom. At the heart of this home you have a breathtaking open plan living kitchen diner, spanning 36ft boasting a bespoke fitted kitchen and bi-folding doors opening to the delightful rear garden. To the first floor you have two large double bedrooms both with fitted wardrobes and modern en suite facilities. Three further double bedrooms, two storage bedrooms and a four piece family bathroom.