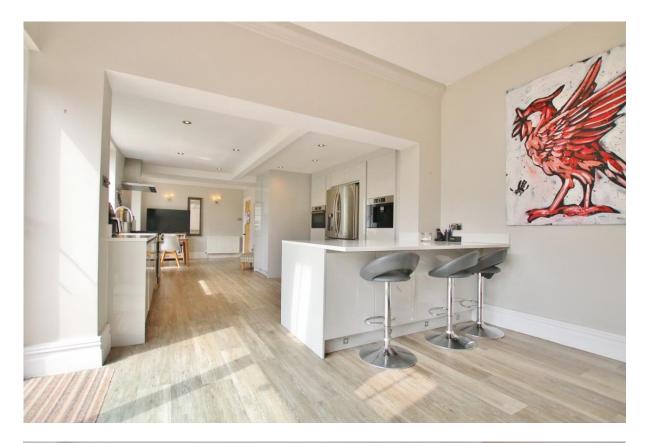

In brief you have a welcoming hallway, four large reception rooms all generous in size and with character features. Utility room, gym, W.C and separate cloakroom. At the heart of this home you have a breathtaking open plan living kitchen diner, spanning 36ft boasting a bespoke fitted kitchen and bi-folding doors opening to the delightful rear garden. To the first floor you have two large double bedrooms both with fitted wardrobes and modern en suite facilities. Three further double bedrooms, two storage bedrooms and a four piece family bathroom.