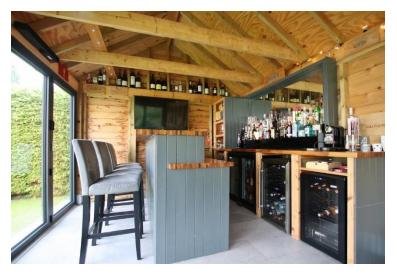

Externally you have two driveways, one with electric gated access and the other being a useful in out driveway, you also have a integral garage. The gardens encapsulate this home perfectly, enjoying a high degree of privacy with sweeping lawn, patio areas and mature tree lined boundary. There is also a large summer house with power, light, three sets of bi-folding doors and fitted bar. A perfect area for entertaining or relaxing.