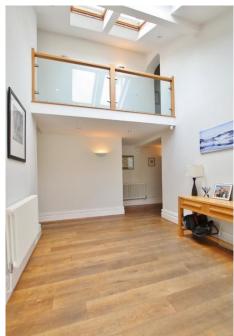

In brief you have a welcoming hallway, four large reception rooms all generous in size and with character features. Utility room, gym, W.C and separate cloakroom. At the heart of this home you have a breathtaking open plan living kitchen diner, spanning 36ft boasting a bespoke fitted kitchen and bi-folding doors opening to the delightful rear garden. To the first floor you have two large double bedrooms both with fitted wardrobes and modern en suite facilities. Three further double bedrooms, two storage bedrooms and a four piece family bathroom.