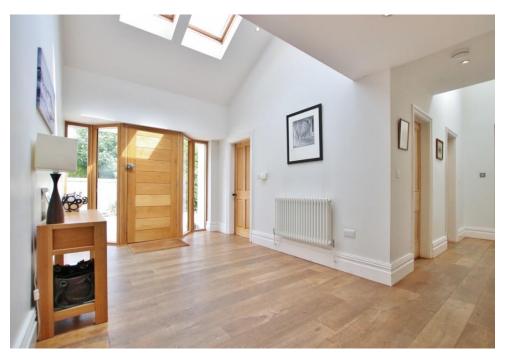

In brief you have a welcoming hallway, four large reception rooms all generous in size and with character features. Utility room, gym, W.C and separate cloakroom. At the heart of this home you have a breathtaking open plan living kitchen diner, spanning 36ft boasting a bespoke fitted kitchen and bi-folding doors opening to the delightful rear garden. To the first floor you have two large double bedrooms both with fitted wardrobes and modern en suite facilities. Three further double bedrooms, two storage bedrooms and a four piece family bathroom.