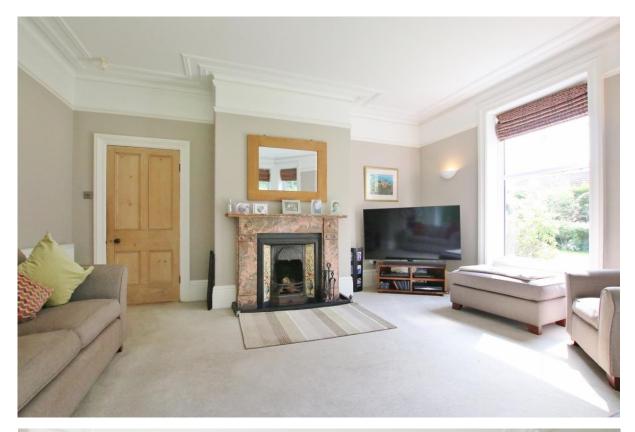

In brief you have a welcoming hallway, four large reception rooms all generous in size and with character features. Utility room, gym, W.C and separate cloakroom. At the heart of this home you have a breathtaking open plan living kitchen diner, spanning 36ft boasting a bespoke fitted kitchen and bi-folding doors opening to the delightful rear garden. To the first floor you have two large double bedrooms both with fitted wardrobes and modern en suite facilities. Three further double bedrooms, two storage bedrooms and a four piece family bathroom.