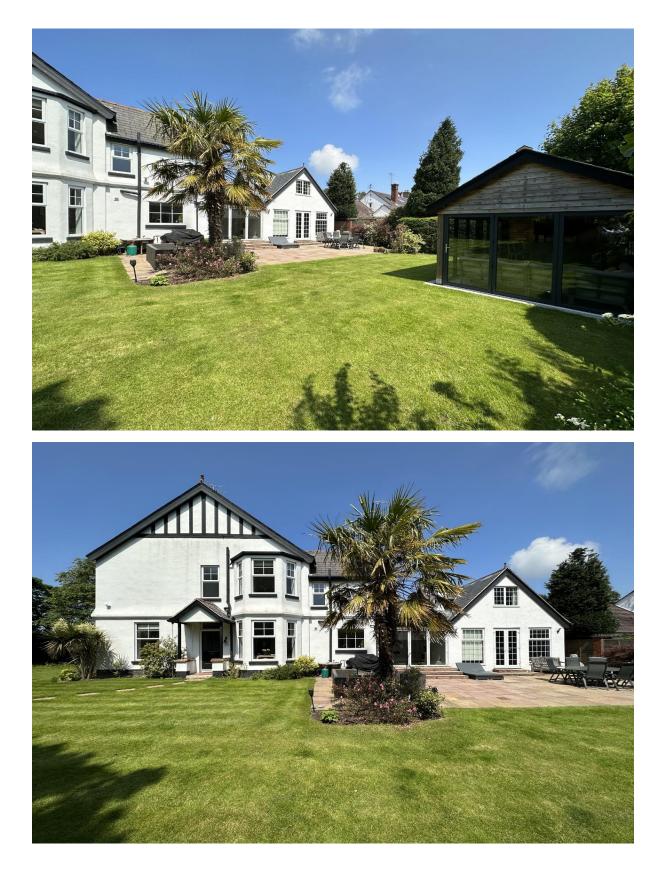

## Description

Imposing, substantial and executive, a few words to describe this outstanding six bedroom detached residence. Nestled on a private plot in the prestigious area of Heswall, spanning over 4,300 square foot of sumptuous living accommodation. Seamlessly blending period features with contemporary living, appointed with fresh and tasteful décor and flooded with an abundance of natural light.

In brief you have a welcoming hallway, four large reception rooms all generous in size and with character features. Utility room, gym, W.C and separate cloakroom. At the heart of this home you have a breathtaking open plan living kitchen diner, spanning 36ft boasting a bespoke fitted kitchen and bi-folding doors opening to the delightful rear garden. To the first floor you have two large double bedrooms both with fitted wardrobes and modern en suite facilities. Three further double bedrooms, two storage bedrooms and a four piece family bathroom.

Externally you have two driveways, one with electric gated access and the other being a useful in out driveway, you also have a integral garage. The gardens encapsulate this home perfectly, enjoying a high degree of privacy with sweeping lawn, patio areas and mature tree lined boundary. There is also a large summer house with power, light, three sets of bi-folding doors and fitted bar. A perfect area for entertaining or relaxing.