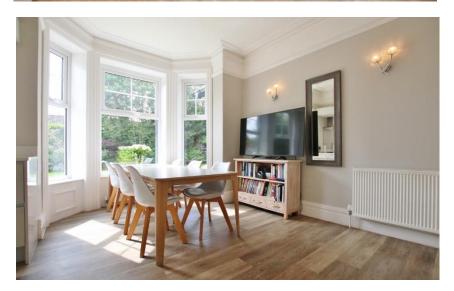

In brief you have a welcoming hallway, four large reception rooms all generous in size and with character features. Utility room, gym, W.C and separate cloakroom. At the heart of this home you have a breathtaking open plan living kitchen diner, spanning 36ft boasting a bespoke fitted kitchen and bi-folding doors opening to the delightful rear garden. To the first floor you have two large double bedrooms both with fitted wardrobes and modern en suite facilities. Three further double bedrooms, two storage bedrooms and a four piece family bathroom.