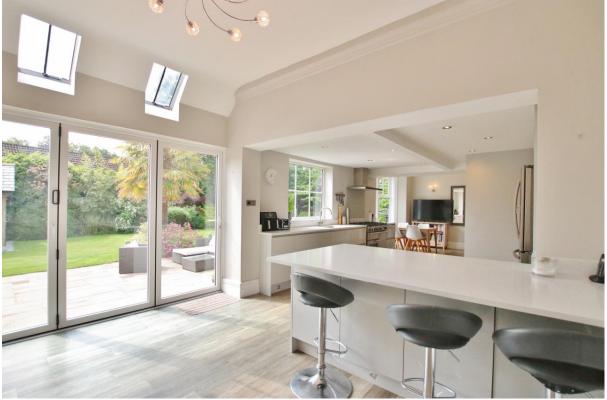

In brief you have a welcoming hallway, four large reception rooms all generous in size and with character features. Utility room, gym, W.C and separate cloakroom. At the heart of this home you have a breathtaking open plan living kitchen diner, spanning 36ft boasting a bespoke fitted kitchen and bi-folding doors opening to the delightful rear garden. To the first floor you have two large double bedrooms both with fitted wardrobes and modern en suite facilities. Three further double bedrooms, two storage bedrooms and a four piece family bathroom.

Externally you have two driveways, one with electric gated access and the other being a useful in out driveway, you also have a integral garage. The gardens encapsulate this home perfectly, enjoying a high degree of privacy with sweeping lawn, patio areas and mature tree lined boundary. There is also a large summer house with power, light, three sets of bi-folding doors and fitted bar. A perfect area for entertaining or relaxing.