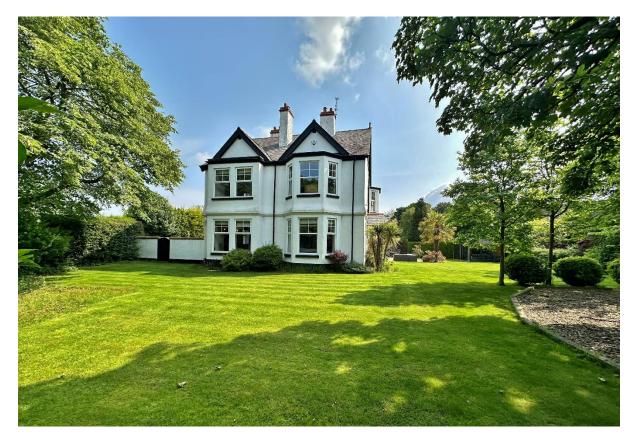

## Telegraph Road, Heswall, Wirral CH60 6RW

- Imposing and Substantial Six Bedroom Period Detached Family Residence Occupying a Generous Sized Plot in the Prestigious Location of Heswall
- Breathtaking Home Spanning Over 4,300 Square Foot of Versatile Accommodation
- Elegant Home Seamlessly Blending Period Features with Contemporary Living Hallway, Four Separate Reception Rooms, Utility Room, Gym, Cloaks and W.C
- Impressive 36ft Bespoke Open Plan Living Kitchen Diner with Bi-Fold Doors
- Six Sizeable Bedrooms, Dressing Room, Two En Suite, Bathroom and Storage Electric Gates, Two Driveways Providing Ample Parking and an Integral Garage
- Beautifully Landscaped Enclosed Rear Garden Perfect for Entertaining or Relaxing
- Large Summer House with Three Sets of Bi-Fold Doors and Built in Bar

## Description

Imposing, substantial and executive, a few words to describe this outstanding six bedroom detached residence. Nestled on a private plot in the prestigious area of Heswall, spanning over 4,300 square foot of sumptuous living accommodation. Seamlessly blending period features with contemporary living, appointed with fresh and tasteful décor and flooded with an abundance of natural light.