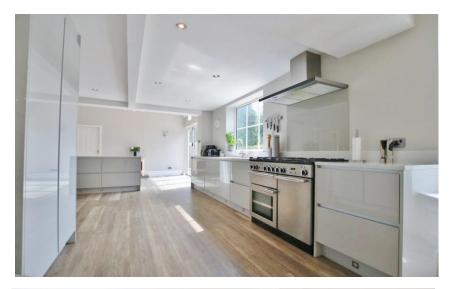

In brief you have a welcoming hallway, four large reception rooms all generous in size and with character features. Utility room, gym, W.C and separate cloakroom. At the heart of this home you have a breathtaking open plan living kitchen diner, spanning 36ft boasting a bespoke fitted kitchen and bi-folding doors opening to the delightful rear garden. To the first floor you have two large double bedrooms both with fitted wardrobes and modern en suite facilities. Three further double bedrooms, two storage bedrooms and a four piece family bathroom.