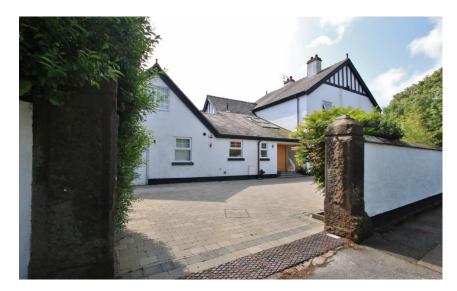

Externally you have two driveways, one with electric gated access and the other being a useful in out driveway, you also have a integral garage. The gardens encapsulate this home perfectly, enjoying a high degree of privacy with sweeping lawn, patio areas and mature tree lined boundary. There is also a large summer house with power, light, three sets of bi-folding doors and fitted bar. A perfect area for entertaining or relaxing.