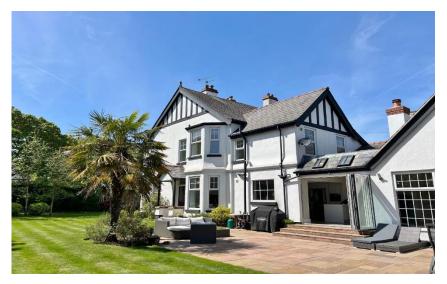

## Description

Imposing, substantial and executive, a few words to describe this outstanding six bedroom detached residence. Nestled on a private plot in the prestigious area of Heswall, spanning over 4,300 square foot of sumptuous living accommodation. Seamlessly blending period features with contemporary living, appointed with fresh and tasteful décor and flooded with an abundance of natural light.

In brief you have a welcoming hallway, four large reception rooms all generous in size and with character features. Utility room, gym, W.C and separate cloakroom. At the heart of this home you have a breathtaking open plan living kitchen diner, spanning 36ft boasting a bespoke fitted kitchen and bi-folding doors opening to the delightful rear garden. To the first floor you have two large double bedrooms both with fitted wardrobes and modern en suite facilities. Three further double bedrooms, two storage bedrooms and a four piece family bathroom.