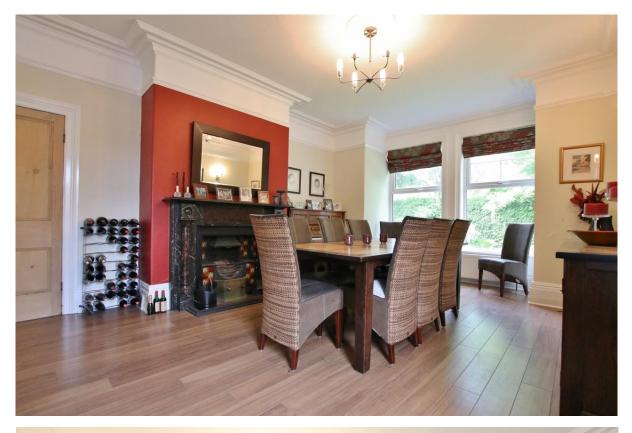

In brief you have a welcoming hallway, four large reception rooms all generous in size and with character features. Utility room, gym, W.C and separate cloakroom. At the heart of this home you have a breathtaking open plan living kitchen diner, spanning 36ft boasting a bespoke fitted kitchen and bi-folding doors opening to the delightful rear garden. To the first floor you have two large double bedrooms both with fitted wardrobes and modern en suite facilities. Three further double bedrooms, two storage bedrooms and a four piece family bathroom.