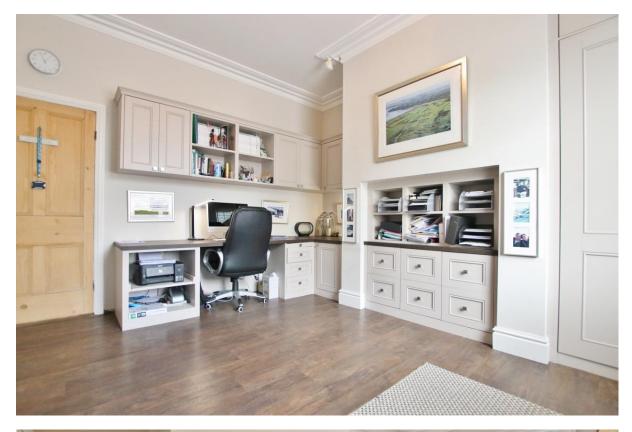

In brief you have a welcoming hallway, four large reception rooms all generous in size and with character features. Utility room, gym, W.C and separate cloakroom. At the heart of this home you have a breathtaking open plan living kitchen diner, spanning 36ft boasting a bespoke fitted kitchen and bi-folding doors opening to the delightful rear garden. To the first floor you have two large double bedrooms both with fitted wardrobes and modern en suite facilities. Three further double bedrooms, two storage bedrooms and a four piece family bathroom.