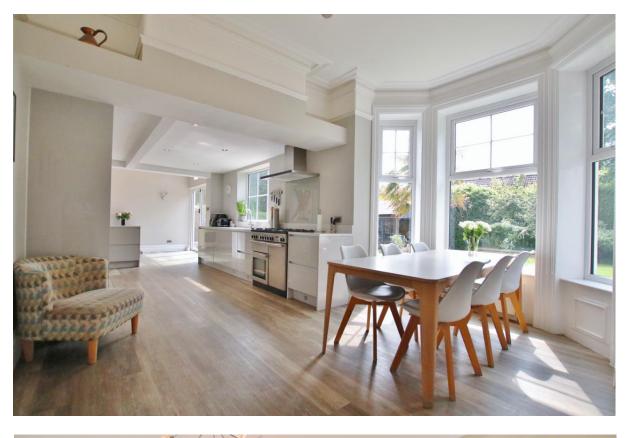

In brief you have a welcoming hallway, four large reception rooms all generous in size and with character features. Utility room, gym, W.C and separate cloakroom. At the heart of this home you have a breathtaking open plan living kitchen diner, spanning 36ft boasting a bespoke fitted kitchen and bi-folding doors opening to the delightful rear garden. To the first floor you have two large double bedrooms both with fitted wardrobes and modern en suite facilities. Three further double bedrooms, two storage bedrooms and a four piece family bathroom.