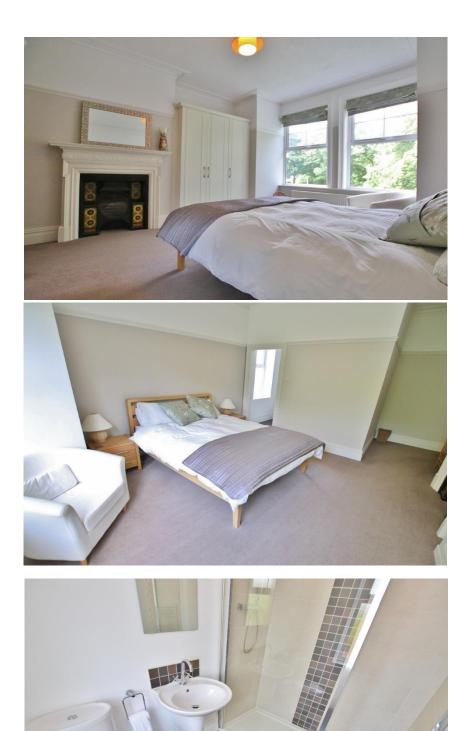

In brief you have a welcoming hallway, four large reception rooms all generous in size and with character features. Utility room, gym, W.C and separate cloakroom. At the heart of this home you have a breathtaking open plan living kitchen diner, spanning 36ft boasting a bespoke fitted kitchen and bi-folding doors opening to the delightful rear garden. To the first floor you have two large double bedrooms both with fitted wardrobes and modern en suite facilities. Three further double bedrooms, two storage bedrooms and a four piece family bathroom.