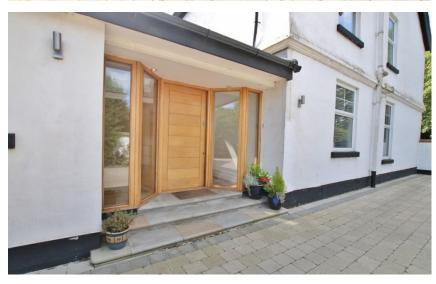

Externally you have two driveways, one with electric gated access and the other being a useful in out driveway, you also have a integral garage. The gardens encapsulate this home perfectly, enjoying a high degree of privacy with sweeping lawn, patio areas and mature tree lined boundary. There is also a large summer house with power, light, three sets of bi-folding doors and fitted bar. A perfect area for entertaining or relaxing.