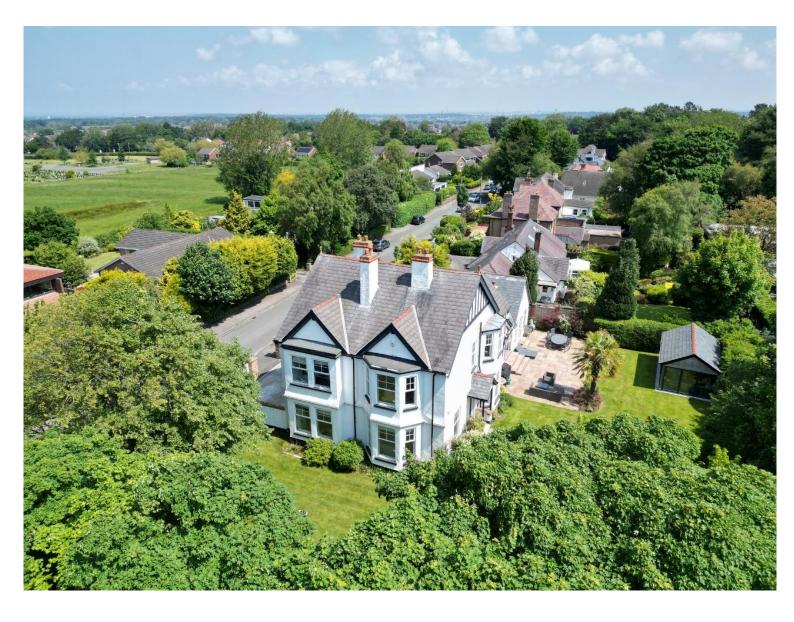

Externally you have two driveways, one with electric gated access and the other being a useful in out driveway, you also have a integral garage. The gardens encapsulate this home perfectly, enjoying a high degree of privacy with sweeping lawn, patio areas and mature tree lined boundary. There is also a large summer house with power, light, three sets of bi-folding doors and fitted bar. A perfect area for entertaining or relaxing.

The property is set a short walk from Heswall Centre, a town with its own unique charm, bustling with local boutique shops, cafes and beauty salons. Boasting a wealth of schools for all ages, there are superb recreational facilities close by including Heswall Football Club, Golf, Tennis and Squash Club. An established network of roads including the M53 and M56 motorways afford commuting links throughout Wirral, Chester and Liverpool.