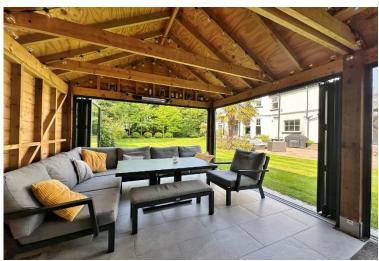

Externally you have two driveways, one with electric gated access and the other being a useful in out driveway, you also have a integral garage. The gardens encapsulate this home perfectly, enjoying a high degree of privacy with sweeping lawn, patio areas and mature tree lined boundary. There is also a large summer house with power, light, three sets of bi-folding doors and fitted bar. A perfect area for entertaining or relaxing.