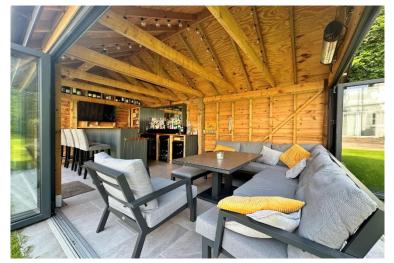

Externally you have two driveways, one with electric gated access and the other being a useful in out driveway, you also have a integral garage. The gardens encapsulate this home perfectly, enjoying a high degree of privacy with sweeping lawn, patio areas and mature tree lined boundary. There is also a large summer house with power, light, three sets of bi-folding doors and fitted bar. A perfect area for entertaining or relaxing.