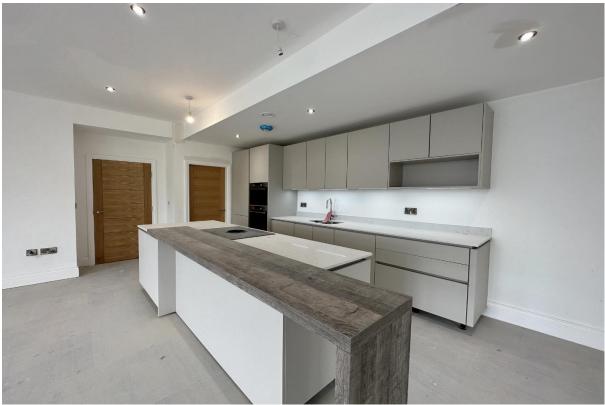

**Apartment 7...** Offering executive living space spanning approximately 1461 square foot all with a flawless finish. Apartment seven boasts three double bedrooms and is located on the second floor. Briefly comprising a hallway, storage cupboard, impressive open plan living kitchen dining room with two balconies. Master bedroom with walk in wardrobe and en suite, second double bedroom with en suite, utility room and bathroom