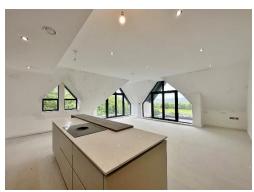

**Apartment 7...** Offering executive living space spanning approximately 1461 square foot all with a flawless finish. Apartment seven boasts three double bedrooms and is located on the second floor. Briefly comprising a hallway, storage cupboard, impressive open plan living kitchen dining room with two balconies. Master bedroom with walk in wardrobe and en suite, second double bedroom with en suite, utility room and bathroom