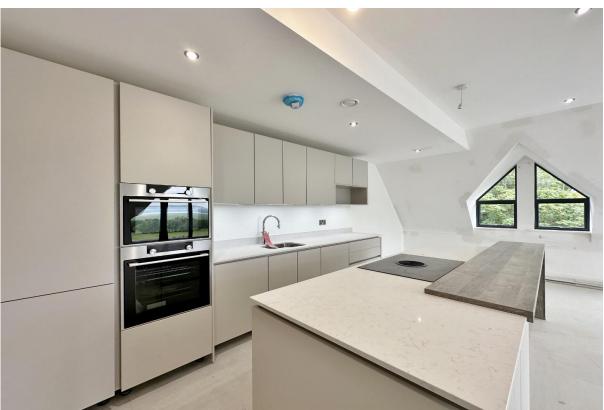

**Apartment 7...** Offering executive living space spanning approximately 1461 square foot all with a flawless finish. Apartment seven boasts three double bedrooms and is located on the second floor. Briefly comprising a hallway, storage cupboard, impressive open plan living kitchen dining room with two balconies. Master bedroom with walk in wardrobe and en suite, second double bedroom with en suite, utility room and bathroom