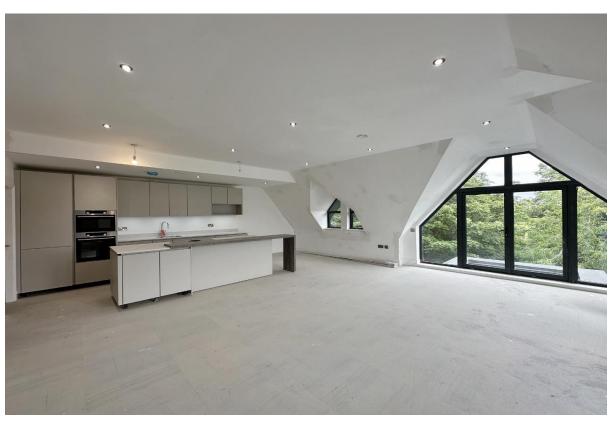

**Apartment 7...** Offering executive living space spanning approximately 1461 square foot all with a flawless finish. Apartment seven boasts three double bedrooms and is located on the second floor. Briefly comprising a hallway, storage cupboard, impressive open plan living kitchen dining room with two balconies. Master bedroom with walk in wardrobe and en suite, second double bedroom with en suite, utility room and bathroom