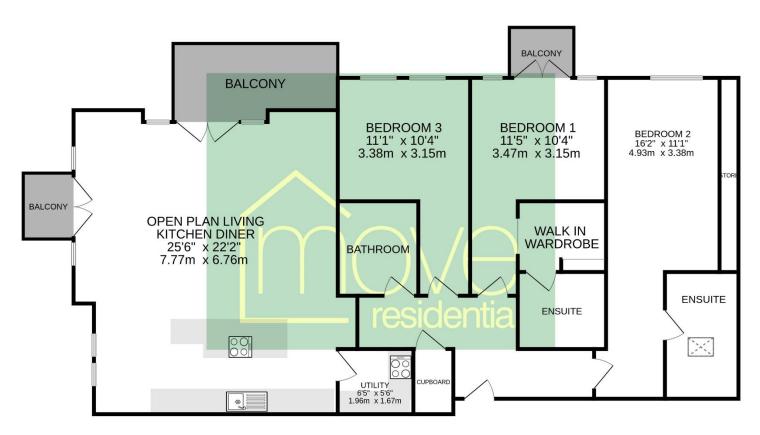

## Floor Plan

## SECOND FLOOR 1461 sq.ft. (135.7 sq.m.) approx.

TOTAL FLOOR AREA: 1461 sq.ft. (135.7 sq.m.) approx.

Whilst every attempt has been made to ensure the accuracy of the floorplan contained here, measurements of doors, windows, rooms and any other items are approximate and no responsibility is taken for any error, omission or mis-statement. This plan is for illustrative purposes only and should be used as such by any prospective purchaser. The services, systems and appliances shown have not been tested and no guarantee as to their operability or efficiency can be given.

**Apartment 7...** Offering executive living space spanning approximately 1461 square foot all with a flawless finish. Apartment seven boasts three double bedrooms and is located on the second floor. Briefly comprising a hallway, storage cupboard, impressive open plan living kitchen dining room with two balconies. Master bedroom with walk in wardrobe and en suite, second double bedroom with en suite, utility room and bathroom