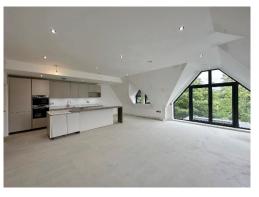

**Apartment 7...** Offering executive living space spanning approximately 1461 square foot all with a flawless finish. Apartment seven boasts three double bedrooms and is located on the second floor. Briefly comprising a hallway, storage cupboard, impressive open plan living kitchen dining room with two balconies. Master bedroom with walk in wardrobe and en suite, second double bedroom with en suite, utility room and bathroom