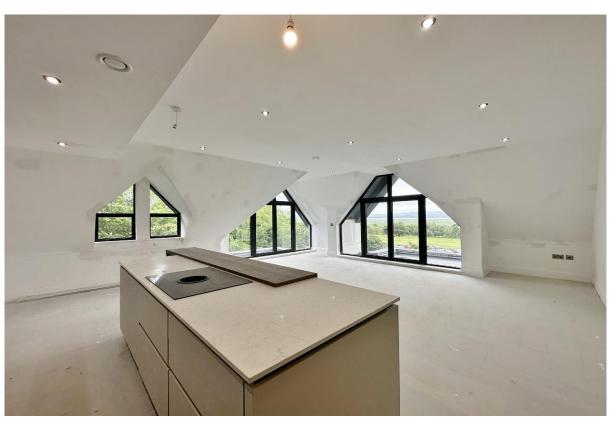

**Apartment 7...** Offering executive living space spanning approximately 1461 square foot all with a flawless finish. Apartment seven boasts three double bedrooms and is located on the second floor. Briefly comprising a hallway, storage cupboard, impressive open plan living kitchen dining room with two balconies. Master bedroom with walk in wardrobe and en suite, second double bedroom with en suite, utility room and bathroom