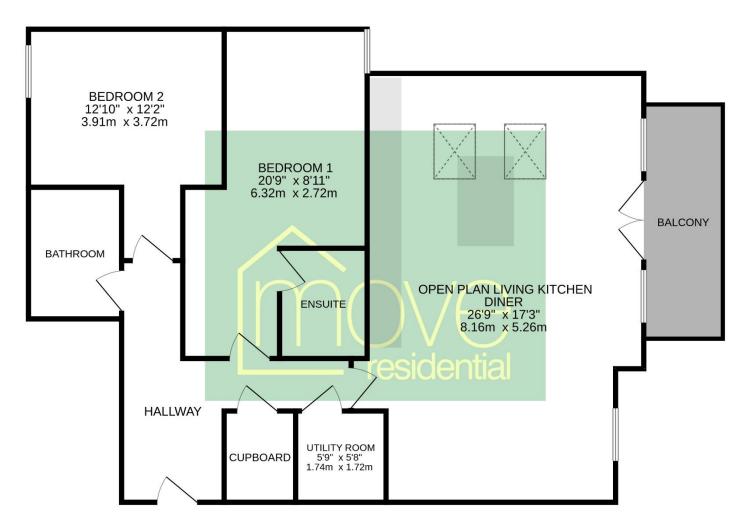

£525,000

FIRST FLOOR 1012 sq.ft. (94.0 sq.m.) approx.

TOTAL FLOOR AREA : 1012 sq.ft. (94.0 sq.m.) approx. Whilst every attempt has been made to ensure the accuracy of the floorplan contained here, measurements of dors, windows, rooms and any other items are approximate and no responsibility is taken for any error, omission or mis-statement. This plan is for illustrative purposes only and should be used as such by any prospective purchaser. The services, systems and appliances shown have not been tested and no guarantee as to their operability or efficiency can be given. Made with Metroptx ©2024

**Apartment 6...** Offering executive living space spanning approximately 1012 square foot all with a flawless finish. Apartment six boasts two double bedrooms and is located on the first floor. Briefly comprising a hallway, storage cupboard, impressive open plan living kitchen dining room with balcony. Master bedroom with en suite, second double bedroom, utility room and bathroom.