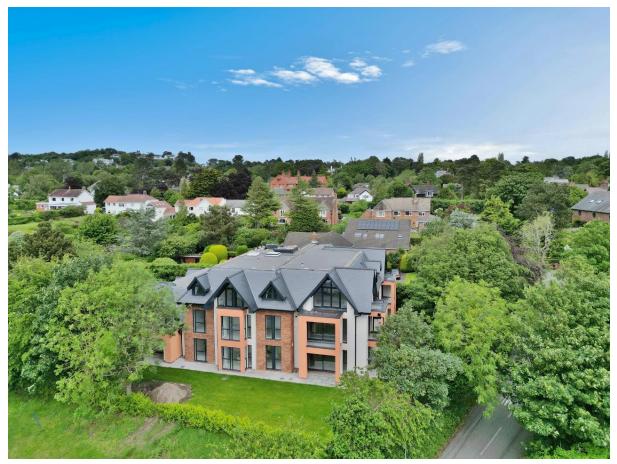

## Teviot Bank Cottage Lane, Gayton, Wirral CH60 8PB

- Exclusive Development of Eight Luxurious Two and Three Bedroom Apartments
- Individually Crafted, Exuding Luxury and Styled with a Superior Specification
- Apartment Six is Situated on the First Floor with Two Double Bedrooms
- Two Large Double Bedrooms, En Suite to Master, Utility Room and Bathroom
- Located in the Prestigious and Highly Desirable Area of Gayton with Views
- Lift Access, Secure Entry System, Underfloor Heating and High End Appliances
- Hallway with Storage, Extensive Open Plan Living Kitchen Diner with Balcony
- Two Allocated Parking Spaces, Visitor Parking and Communal Lawned Gardens

## Description

An exclusive development of eight bespoke two and three bedroom apartments with views over Heswall Golf Course towards the Welsh Hills, constructed and completed to a superior specification throughout, offering sumptuous living accommodation. With secure entry system and lift access, all apartments boast underfloor heating, high end fitted appliances, two parking spaces along with additional visitor spaces and access to the landscaped communal gardens.

A Prime Setting..... An enviable location nestled in the prestigious area of Gayton With excellent local amenities, thriving community spirit and easy access throughout Wirral, Chester and Liverpool. Heswall is a town with its own unique charm, bustling with local boutique shops, cafes and beauty salons. Boasting a wealth of schools for all ages, there are superb recreational facilities close by including Heswall Golf club, Football Club and Squash Club. An established network of roads including the M53 and M56 motorways afford commuting links to major centres of employment in the North West.