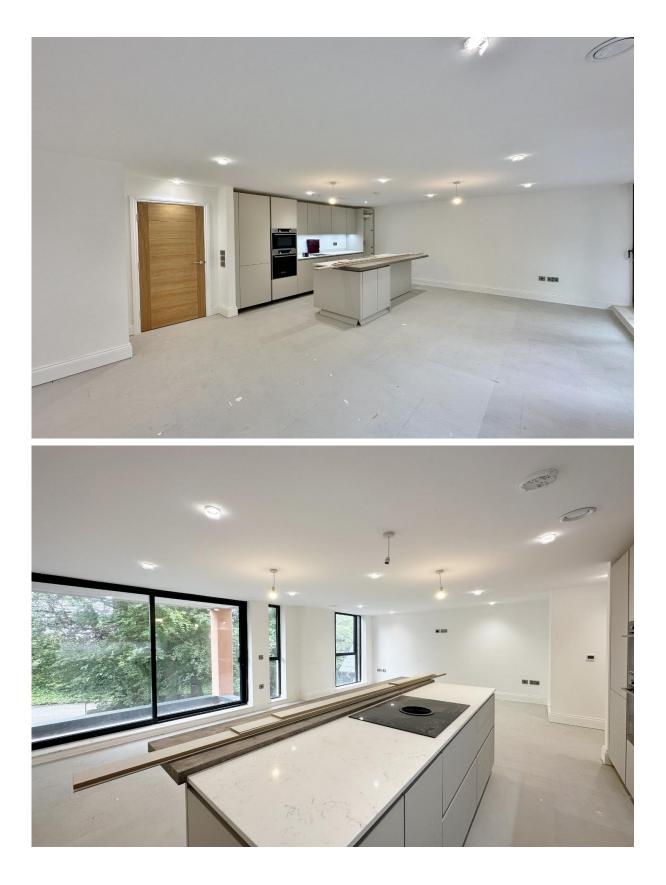

**Apartment 6...** Offering executive living space spanning approximately 1012 square foot all with a flawless finish. Apartment six boasts two double bedrooms and is located on the first floor. Briefly comprising a hallway, storage cupboard, impressive open plan living kitchen dining room with balcony. Master bedroom with en suite, second double bedroom, utility room and bathroom.