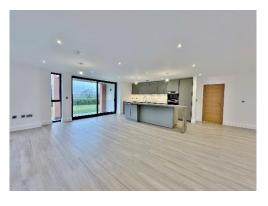

Apartment 1... Offering executive living space spanning approximately 1424 square foot all with a flawless finish. Apartment one is located on the ground floor and boasts two/three bedrooms. Briefly comprising a hallway, two storage cupboards, impressive open plan living kitchen dining room with bi-folding doors to a private terrace. Master bedroom with study/sitting area (this could be a third bedroom if required), walk in wardrobe and en suite, second double bedroom, utility room and shower room.