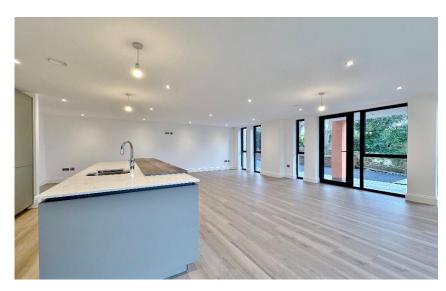

## **Description**

An exclusive development of eight bespoke two and three bedroom apartments with views over Heswall Golf Course towards the Welsh Hills, constructed and completed to a superior specification throughout, offering sumptuous living accommodation. With secure entry system and lift access, all apartments boast underfloor heating, high end fitted appliances, two parking spaces along with additional visitor spaces and access to the landscaped communal gardens.

Apartment 1... Offering executive living space spanning approximately 1424 square foot all with a flawless finish. Apartment one is located on the ground floor and boasts two/three bedrooms. Briefly comprising a hallway, two storage cupboards, impressive open plan living kitchen dining room with bi-folding doors to a private terrace. Master bedroom with study/sitting area (this could be a third bedroom if required), walk in wardrobe and en suite, second double bedroom, utility room and shower room.