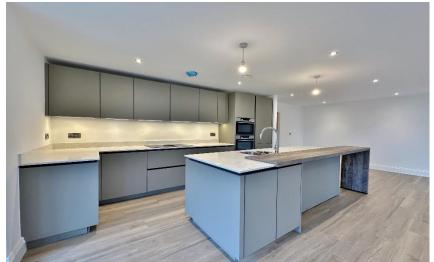

## **Description**

An exclusive development of eight bespoke two and three bedroom apartments with views over Heswall Golf Course towards the Welsh Hills, constructed and completed to a superior specification throughout, offering sumptuous living accommodation. With secure entry system and lift access, all apartments boast underfloor heating, high end fitted appliances, two parking spaces along with additional visitor spaces and access to the landscaped communal gardens.

Apartment 1... Offering executive living space spanning approximately 1424 square foot all with a flawless finish. Apartment one is located on the ground floor and boasts two/three bedrooms. Briefly comprising a hallway, two storage cupboards, impressive open plan living kitchen dining room with bi-folding doors to a private terrace. Master bedroom with study/sitting area (this could be a third bedroom if required), walk in wardrobe and en suite, second double bedroom, utility room and shower room.