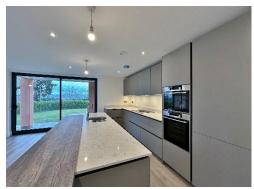

Apartment 1... Offering executive living space spanning approximately 1424 square foot all with a flawless finish. Apartment one is located on the ground floor and boasts two/three bedrooms. Briefly comprising a hallway, two storage cupboards, impressive open plan living kitchen dining room with bi-folding doors to a private terrace. Master bedroom with study/sitting area (this could be a third bedroom if required), walk in wardrobe and en suite, second double bedroom, utility room and shower room.