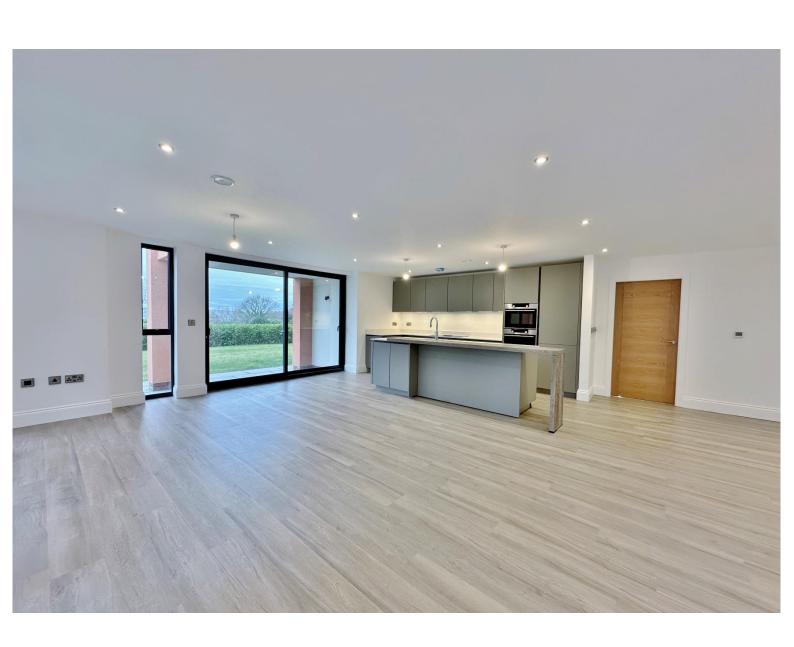

## **Description**

An exclusive development of eight bespoke two and three bedroom apartments with views over Heswall Golf Course towards the Welsh Hills, constructed and completed to a superior specification throughout, offering sumptuous living accommodation. With secure entry system and lift access, all apartments boast underfloor heating, high end fitted appliances, two parking spaces along with additional visitor spaces and access to the landscaped communal gardens.

Apartment 1... Offering executive living space spanning approximately 1424 square foot all with a flawless finish. Apartment one is located on the ground floor and boasts two/three bedrooms. Briefly comprising a hallway, two storage cupboards, impressive open plan living kitchen dining room with bi-folding doors to a private terrace. Master bedroom with study/sitting area (this could be a third bedroom if required), walk in wardrobe and en suite, second double bedroom, utility room and shower room.