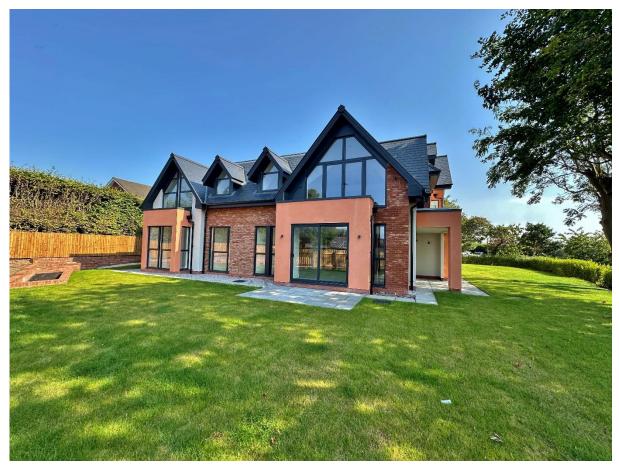

Teviot Bank, Cottage Lane, Gayton CH60 8PB

- Exclusive Development of Eight Luxurious Two and Three Bedroom Apartments
- Individually Crafted, Exuding Luxury and Styled with a Superior Specification
- Apartment One is Situated on the Ground Floor with Two/Three Double Bedrooms
- Master Suite with Walk in Wardrobe, Study/Sitting Area and Modern En Suite
- Two Allocated Parking Spaces, Visitor Parking and Communal Lawned Gardens
- Located in the Prestigious and Highly Desirable Area of Gayton with Views
- Lift Access, Secure Entry System, Underfloor Heating and High End Appliances
- Hallway with Storage, Extensive Open Plan Living Kitchen Diner with Bi-Folds
- Second Double Bedroom, En Suite, Utility Room and Luxury Shower Room Set within Easy Reach of Amenities and Transport links - Viewing Essential

## **Description**

An exclusive development of eight bespoke two and three bedroom apartments with views over Heswall Golf Course towards the Welsh Hills, constructed and completed to a superior specification throughout, offering sumptuous living accommodation. With secure entry system and lift access, all apartments boast underfloor heating, high end fitted appliances, two parking spaces along with additional visitor spaces and access to the landscaped communal gardens.