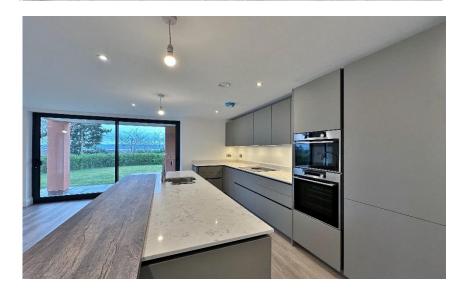

## **Description**

An exclusive development of eight bespoke two and three bedroom apartments with views over Heswall Golf Course towards the Welsh Hills, constructed and completed to a superior specification throughout, offering sumptuous living accommodation. With secure entry system and lift access, all apartments boast underfloor heating, high end fitted appliances, two parking spaces along with additional visitor spaces and access to the landscaped communal gardens.

Apartment 1... Offering executive living space spanning approximately 1424 square foot all with a flawless finish. Apartment one is located on the ground floor and boasts two/three bedrooms. Briefly comprising a hallway, two storage cupboards, impressive open plan living kitchen dining room with bi-folding doors to a private terrace. Master bedroom with study/sitting area (this could be a third bedroom if required), walk in wardrobe and en suite, second double bedroom, utility room and shower room.