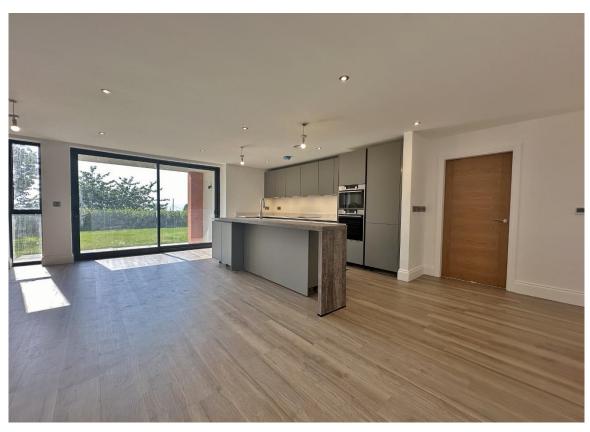

## **Description**

An exclusive development of eight bespoke two and three bedroom apartments with views over Heswall Golf Course towards the Welsh Hills, constructed and completed to a superior specification throughout, offering sumptuous living accommodation. With secure entry system and lift access, all apartments boast underfloor heating, high end fitted appliances, two parking spaces along with additional visitor spaces and access to the landscaped communal gardens.

Apartment 1... Offering executive living space spanning approximately 1424 square foot all with a flawless finish. Apartment one is located on the ground floor and boasts two/three bedrooms. Briefly comprising a hallway, two storage cupboards, impressive open plan living kitchen dining room with bi-folding doors to a private terrace. Master bedroom with study/sitting area (this could be a third bedroom if required), walk in wardrobe and en suite, second double bedroom, utility room and shower room.