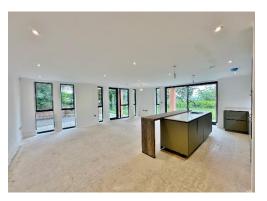

Apartment 1... Offering executive living space spanning approximately 1424 square foot all with a flawless finish. Apartment one is located on the ground floor and boasts two/three bedrooms. Briefly comprising a hallway, two storage cupboards, impressive open plan living kitchen dining room with bi-folding doors to a private terrace. Master bedroom with study/sitting area (this could be a third bedroom if required), walk in wardrobe and en suite, second double bedroom, utility room and shower room.