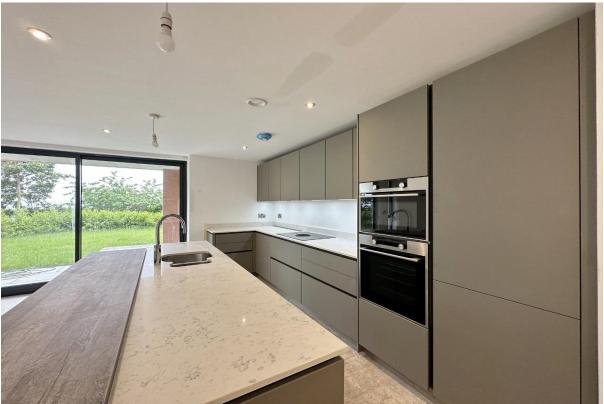

## **Description**

An exclusive development of eight bespoke two and three bedroom apartments with views over Heswall Golf Course towards the Welsh Hills, constructed and completed to a superior specification throughout, offering sumptuous living accommodation. With secure entry system and lift access, all apartments boast underfloor heating, high end fitted appliances, two parking spaces along with additional visitor spaces and access to the landscaped communal gardens.

Apartment 1... Offering executive living space spanning approximately 1424 square foot all with a flawless finish. Apartment one is located on the ground floor and boasts two/three bedrooms. Briefly comprising a hallway, two storage cupboards, impressive open plan living kitchen dining room with bi-folding doors to a private terrace. Master bedroom with study/sitting area (this could be a third bedroom if required), walk in wardrobe and en suite, second double bedroom, utility room and shower room.