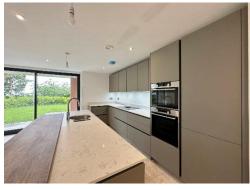

Apartment 1... Offering executive living space spanning approximately 1424 square foot all with a flawless finish. Apartment one is located on the ground floor and boasts two/three bedrooms. Briefly comprising a hallway, two storage cupboards, impressive open plan living kitchen dining room with bi-folding doors to a private terrace. Master bedroom with study/sitting area (this could be a third bedroom if required), walk in wardrobe and en suite, second double bedroom, utility room and shower room.