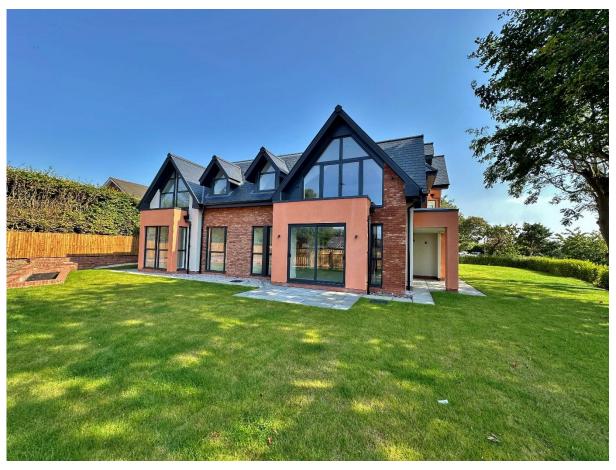

Teviot Bank, Cottage Lane, Gayton CH60 8PB

- Exclusive Development of Eight Luxurious Two and Three Bedroom Apartments
- Individually Crafted, Exuding Luxury and Styled with a Superior Specification
- Apartment One is Situated on the Ground Floor with Two/Three Double Bedrooms
- Master Suite with Walk in Wardrobe, Study/Sitting Area and Modern En Suite
- Two Allocated Parking Spaces, Visitor Parking and Communal Lawned Gardens
- Located in the Prestigious and Highly Desirable Area of Gayton with Views
- Lift Access, Secure Entry System, Underfloor Heating and High End Appliances
- Hallway with Storage, Extensive Open Plan Living Kitchen Diner with Bi-Folds
  - Second Double Bedroom, En Suite, Utility Room and Luxury Shower Room
- Set within Easy Reach of Amenities and Transport links Viewing Essential

## **Description**

An exclusive development of eight bespoke two and three bedroom apartments with views over Heswall Golf Course towards the Welsh Hills, constructed and completed to a superior specification throughout, offering sumptuous living accommodation. With secure entry system and lift access, all apartments boast underfloor heating, high end fitted appliances, two parking spaces along with additional visitor spaces and access to the landscaped communal gardens.