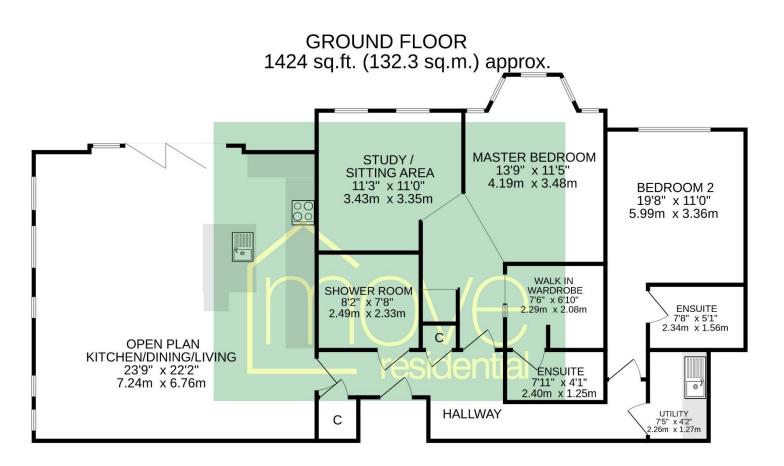

## Floor Plan

## TOTAL FLOOR AREA: 15328sq.ft. (1424.0 sq.m.) approx.

Whilst every attempt has been made to ensure the accuracy of the floorplan contained here, measurements of doors, windows, rooms and any other items are approximate and no responsibility is taken for any error, omission or mis-statement. This plan is for illustrative purposes only and should be used as such by any prospective purchaser. The services, systems and appliances shown have not been tested and no guarantee as to their operability or efficiency can be given.

Apartment 1... Offering executive living space spanning approximately 1424 square foot all with a flawless finish. Apartment one is located on the ground floor and boasts two/three bedrooms. Briefly comprising a hallway, two storage cupboards, impressive open plan living kitchen dining room with bi-folding doors to a private terrace. Master bedroom with study/sitting area (this could be a third bedroom if required), walk in wardrobe and en suite, second double bedroom, utility room and shower room.