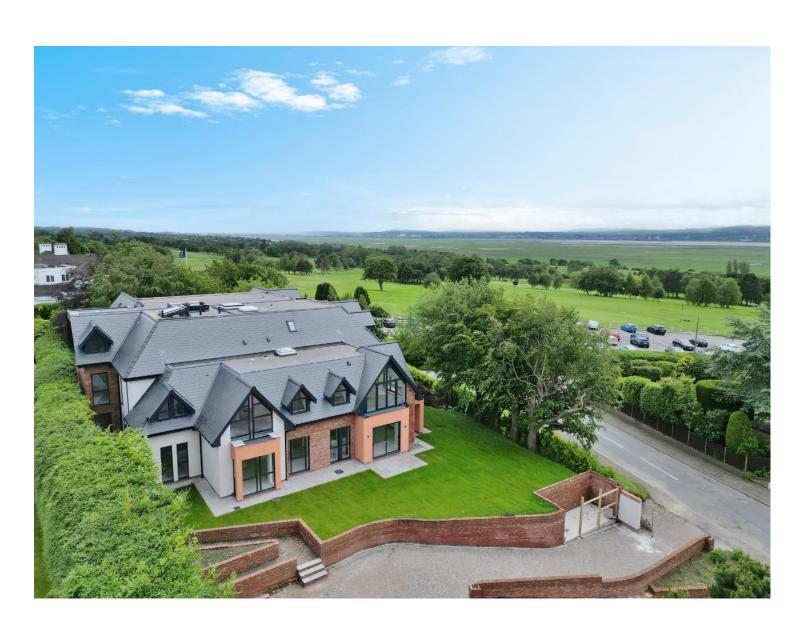

Teviot Bank, Cottage Lane, Gayton CH60 8PB

- Exclusive Development of Eight Luxurious Two and Three Bedroom Apartments
- Individually Crafted, Exuding Luxury and Styled with a Superior Specification
- Apartment One is Situated on the Ground Floor with Two/Three Double Bedrooms
- Master Suite with Walk in Wardrobe, Study/Sitting Area and Modern En Suite
- Two Allocated Parking Spaces, Visitor Parking and Communal Lawned Gardens
- Located in the Prestigious and Highly Desirable Area of Gayton with Views
- Lift Access, Secure Entry System, Underfloor Heating and High End Appliances
- Hallway with Storage, Extensive Open Plan Living Kitchen Diner with Bi-Folds
  - Second Double Bedroom, En Suite, Utility Room and Luxury Shower Room
- Set within Easy Reach of Amenities and Transport links Viewing Essential

## **Description**

An exclusive development of eight bespoke two and three bedroom apartments with views over Heswall Golf Course towards the Welsh Hills, constructed and completed to a superior specification throughout, offering sumptuous living accommodation. With secure entry system and lift access, all apartments boast underfloor heating, high end fitted appliances, two parking spaces along with additional visitor spaces and access to the landscaped communal gardens.

A Prime Setting...... An enviable location nestled in the prestigious area of Gayton With excellent local amenities, thriving community spirit and easy access throughout Wirral, Chester and Liverpool. Heswall is a town with its own unique charm, bustling with local boutique shops, cafes and beauty salons. Boasting a wealth of schools for all ages, there are superb recreational facilities close by including Heswall Golf club, Football Club and Squash Club. An established network of roads including the M53 and M56 motorways afford commuting links to major centres of employment in the North West.