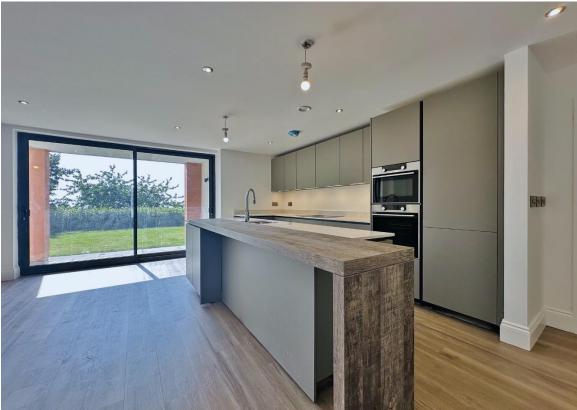

## **Description**

An exclusive development of eight bespoke two and three bedroom apartments with views over Heswall Golf Course towards the Welsh Hills, constructed and completed to a superior specification throughout, offering sumptuous living accommodation. With secure entry system and lift access, all apartments boast underfloor heating, high end fitted appliances, two parking spaces along with additional visitor spaces and access to the landscaped communal gardens.

Apartment 1... Offering executive living space spanning approximately 1424 square foot all with a flawless finish. Apartment one is located on the ground floor and boasts two/three bedrooms. Briefly comprising a hallway, two storage cupboards, impressive open plan living kitchen dining room with bi-folding doors to a private terrace. Master bedroom with study/sitting area (this could be a third bedroom if required), walk in wardrobe and en suite, second double bedroom, utility room and shower room.