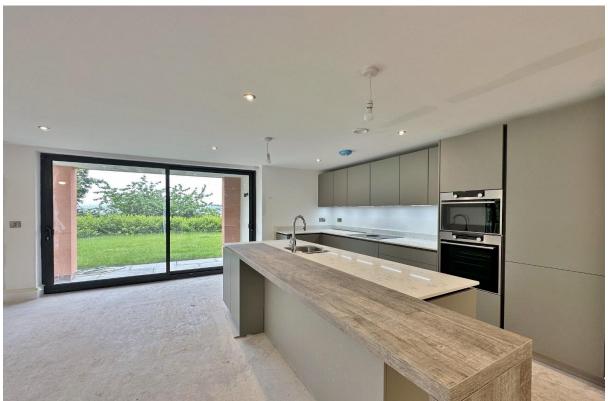

## **Description**

An exclusive development of eight bespoke two and three bedroom apartments with views over Heswall Golf Course towards the Welsh Hills, constructed and completed to a superior specification throughout, offering sumptuous living accommodation. With secure entry system and lift access, all apartments boast underfloor heating, high end fitted appliances, two parking spaces along with additional visitor spaces and access to the landscaped communal gardens.

Apartment 1... Offering executive living space spanning approximately 1424 square foot all with a flawless finish. Apartment one is located on the ground floor and boasts two/three bedrooms. Briefly comprising a hallway, two storage cupboards, impressive open plan living kitchen dining room with bi-folding doors to a private terrace. Master bedroom with study/sitting area (this could be a third bedroom if required), walk in wardrobe and en suite, second double bedroom, utility room and shower room.