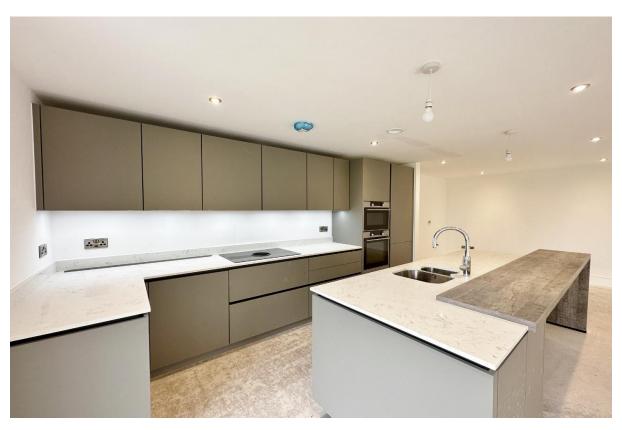

## **Description**

An exclusive development of eight bespoke two and three bedroom apartments with views over Heswall Golf Course towards the Welsh Hills, constructed and completed to a superior specification throughout, offering sumptuous living accommodation. With secure entry system and lift access, all apartments boast underfloor heating, high end fitted appliances, two parking spaces along with additional visitor spaces and access to the landscaped communal gardens.

Apartment 1... Offering executive living space spanning approximately 1424 square foot all with a flawless finish. Apartment one is located on the ground floor and boasts two/three bedrooms. Briefly comprising a hallway, two storage cupboards, impressive open plan living kitchen dining room with bi-folding doors to a private terrace. Master bedroom with study/sitting area (this could be a third bedroom if required), walk in wardrobe and en suite, second double bedroom, utility room and shower room.