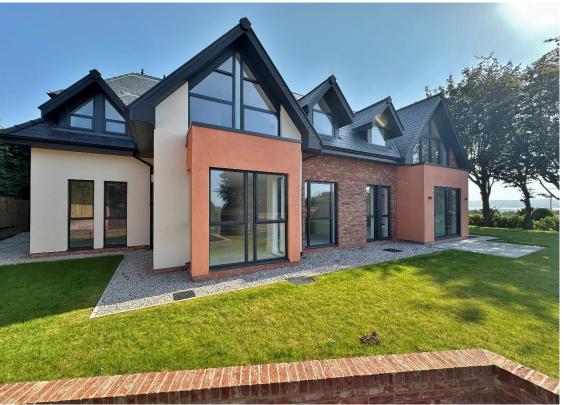

Teviot Bank, Cottage Lane, Gayton CH60 8PB

- Exclusive Development of Eight Luxurious Two and Three Bedroom Apartments
- Individually Crafted, Exuding Luxury and Styled with a Superior Specification
- Apartment One is Situated on the Ground Floor with Two/Three Double Bedrooms
- Master Suite with Walk in Wardrobe, Study/Sitting Area and Modern En Suite
- Two Allocated Parking Spaces, Visitor Parking and Communal Lawned Gardens
- Located in the Prestigious and Highly Desirable Area of Gayton with Views
- Lift Access, Secure Entry System, Underfloor Heating and High End Appliances
- Hallway with Storage, Extensive Open Plan Living Kitchen Diner with Bi-Folds
  - Second Double Bedroom, En Suite, Utility Room and Luxury Shower Room
- Set within Easy Reach of Amenities and Transport links Viewing Essential

## **Description**

An exclusive development of eight bespoke two and three bedroom apartments with views over Heswall Golf Course towards the Welsh Hills, constructed and completed to a superior specification throughout, offering sumptuous living accommodation. With secure entry system and lift access, all apartments boast underfloor heating, high end fitted appliances, two parking spaces along with additional visitor spaces and access to the landscaped communal gardens.

Apartment 1... Offering executive living space spanning approximately 1424 square foot all with a flawless finish. Apartment one is located on the ground floor and boasts two/three bedrooms. Briefly comprising a hallway, two storage cupboards, impressive open plan living kitchen dining room with bi-folding doors to a private terrace. Master bedroom with study/sitting area (this could be a third bedroom if required), walk in wardrobe and en suite, second double bedroom, utility room and shower room.