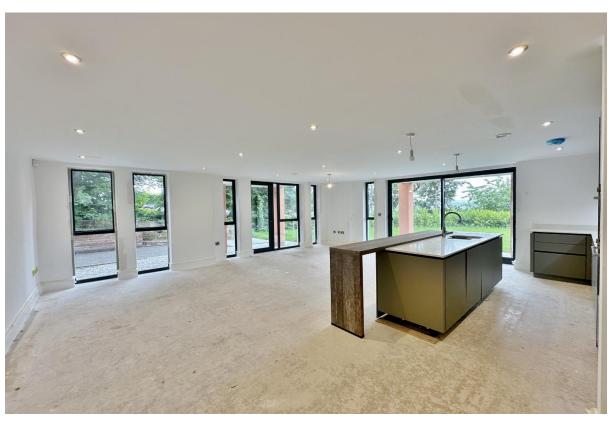

## **Description**

An exclusive development of eight bespoke two and three bedroom apartments with views over Heswall Golf Course towards the Welsh Hills, constructed and completed to a superior specification throughout, offering sumptuous living accommodation. With secure entry system and lift access, all apartments boast underfloor heating, high end fitted appliances, two parking spaces along with additional visitor spaces and access to the landscaped communal gardens.

Apartment 1... Offering executive living space spanning approximately 1424 square foot all with a flawless finish. Apartment one is located on the ground floor and boasts two/three bedrooms. Briefly comprising a hallway, two storage cupboards, impressive open plan living kitchen dining room with bi-folding doors to a private terrace. Master bedroom with study/sitting area (this could be a third bedroom if required), walk in wardrobe and en suite, second double bedroom, utility room and shower room.