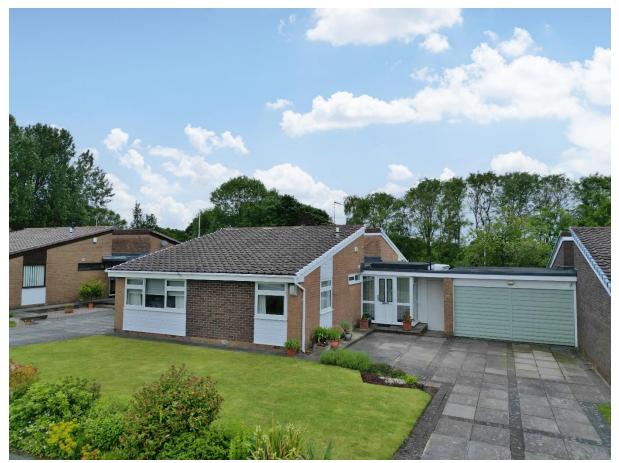

# Parklands Drive, Gayton, Wirral CH60 3RU

- Deceptively Spacious Three Bedroom Link Detached Bungalow
- Boasting a Little Under 2,000 Square Foot of Living Space
- Porch, Hallway and a Generous Sized Lounge with Fireplace
- Three Sizeable Bedrooms and a Modern Shower Room
- Occupying a Generous Sized Plot in the Prime Location of Gayton
- Immaculately Presented with a Tasteful Decor Throughout
- Dining Room, Conservatory, Kitchen, Utility and Cloaks/W.C
- Ample Parking, Double Garage and Lovely Private Gardens

#### Description

Nestled in the prestigious area of Gayton, sits this impressive and deceptively spacious three bedroom link detached bungalow. Spanning a little under 2,000 square foot of living accommodation, immaculately presented with a tasteful décor throughout. In brief you have a porch, hallway, cloakroom/W.C, generous sized lounge with vaulted ceiling, feature fireplace and a delightful outlook over the beautiful gardens. Dining room, conservatory and a large modern fitted kitchen with utility room off. Three sizeable bedrooms and a contemporary shower room. Further benefiting from off road parking, double garage, front garden and large enclosed rear garden perfect for entertaining or relaxing. An enviable location with excellent local amenities, thriving community spirit and easy access throughout Wirral, Chester and Liverpool. Heswall is a town with its own unique charm, bustling with local boutique shops, cafes and beauty salons. Boasting a wealth of schools for all ages, there are superb recreational facilities close by including Heswall Football Club, Tennis and Squash Club.