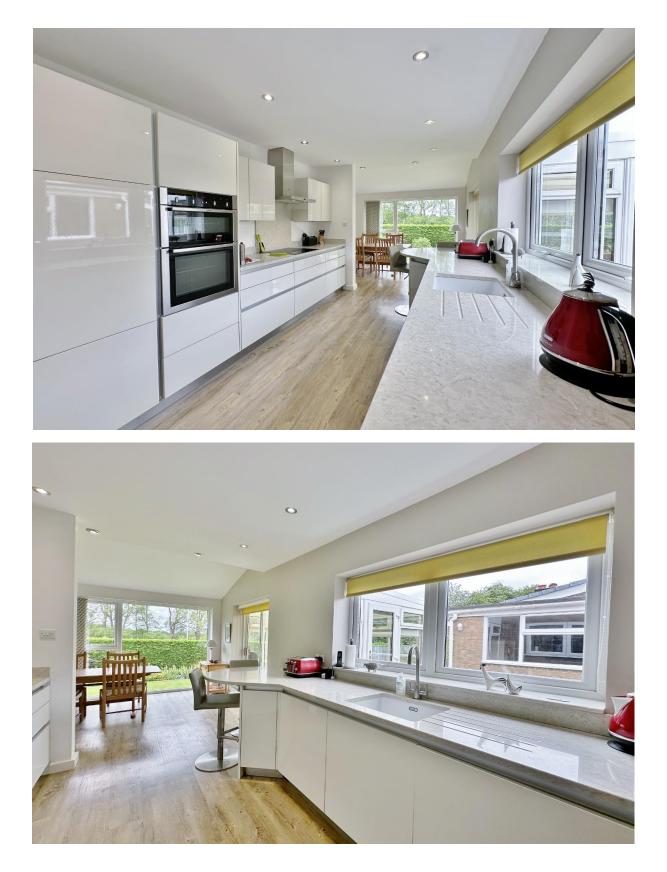

#### Description

Nestled in the prestigious area of Gayton, sits this impressive and deceptively spacious three bedroom link detached bungalow. Spanning a little under 2,000 square foot of living accommodation, immaculately presented with a tasteful décor throughout. In brief you have a porch, hallway, cloakroom/W.C, generous sized lounge with vaulted ceiling, feature fireplace and a delightful outlook over the beautiful gardens. Dining room, conservatory and a large modern fitted kitchen with utility room off. Three sizeable bedrooms and a contemporary shower room. Further benefiting from off road parking, double garage, front garden and large enclosed rear garden perfect for entertaining or relaxing. An enviable location with excellent local amenities, thriving community spirit and easy access throughout Wirral, Chester and Liverpool. Heswall is a town with its own unique charm, bustling with local boutique shops, cafes and beauty salons. Boasting a wealth of schools for all ages, there are superb recreational facilities close by including Heswall Football Club, Tennis and Squash Club.