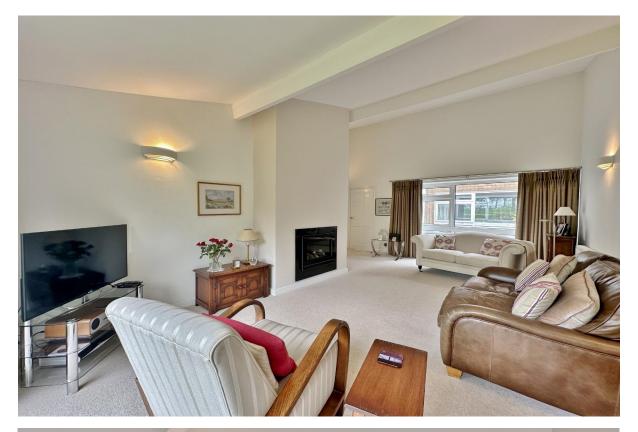

#### Description

Nestled in the prestigious area of Gayton, sits this impressive and deceptively spacious three bedroom link detached bungalow. Spanning a little under 2,000 square foot of living accommodation, immaculately presented with a tasteful décor throughout. In brief you have a porch, hallway, cloakroom/W.C, generous sized lounge with vaulted ceiling, feature fireplace and a delightful outlook over the beautiful gardens. Dining room, conservatory and a large modern fitted kitchen with utility room off. Three sizeable bedrooms and a contemporary shower room. Further benefiting from off road parking, double garage, front garden and large enclosed rear garden perfect for entertaining or relaxing. An enviable location with excellent local amenities, thriving community spirit and easy access throughout Wirral, Chester and Liverpool. Heswall is a town with its own unique charm, bustling with local boutique shops, cafes and beauty salons. Boasting a wealth of schools for all ages, there are superb recreational facilities close by including Heswall Football Club, Tennis and Squash Club.