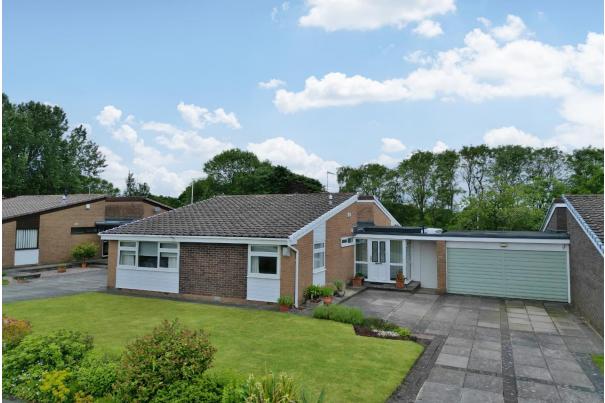

#### Description

Nestled in the prestigious area of Gayton, sits this impressive and deceptively spacious three bedroom link detached bungalow. Spanning a little under 2,000 square foot of living accommodation, immaculately presented with a tasteful décor throughout. In brief you have a porch, hallway, cloakroom/W.C, generous sized lounge with vaulted ceiling, feature fireplace and a delightful outlook over the beautiful gardens. Dining room, conservatory and a large modern fitted kitchen with utility room off. Three sizeable bedrooms and a contemporary shower room. Further benefiting from off road parking, double garage, front garden and large enclosed rear garden perfect for entertaining or relaxing. An enviable location with excellent local amenities, thriving community spirit and easy access throughout Wirral, Chester and Liverpool. Heswall is a town with its own unique charm, bustling with local boutique shops, cafes and beauty salons. Boasting a wealth of schools for all ages, there are superb recreational facilities close by including Heswall Football Club, Tennis and Squash Club.