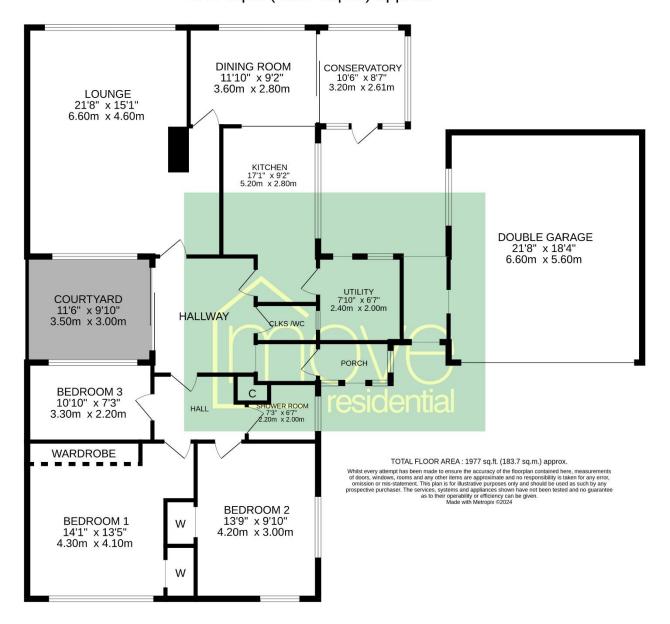

nd easy access throughout Wirral, Chester and Liverpool. Heswall is a town with its own unique charm, bustling with local boutique shops, cafes and beauty salons. Boasting a wealth of schools for all ages, there are superb recreational facilities close by including Heswall Football Club, Tennis and Squash Club.

### **EPC Summary**



#### Additional Information

These particulars are thought to be materially correct though their accuracy is not guaranteed and they do not form part of any contract. All measurements are approximate and we have not tested any fitted appliances, electrical or plumbing installation or central heating systems. Floor plans are for illustration purposes only and their accuracy is not guaranteed.

## **Floor Plan**

GROUND FLOOR 1977 sq.ft. (183.7 sq.m.) approx.