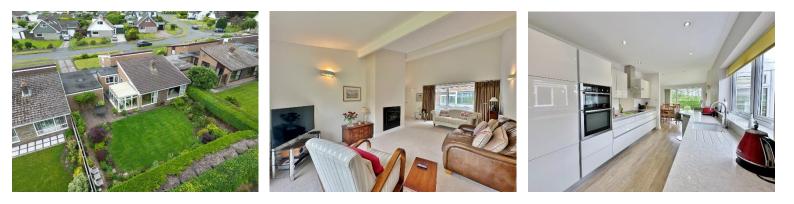

# Parklands Drive, Gayton, Wirral CH60 3RU

- Deceptively Spacious Three Bedroom Link Detached Bungalow
- Boasting a Little Under 2,000 Square Foot of Living Space
- Porch, Hallway and a Generous Sized Lounge with Fireplace
- Three Sizeable Bedrooms and a Modern Shower Room
- Occupying a Generous Sized Plot in the Prime Location of Gayton
- Immaculately Presented with a Tasteful Decor Throughout
- Dining Room, Conservatory, Kitchen, Utility and Cloaks/W.C
- Ample Parking, Double Garage and Lovely Private Gardens

#### Description

Nestled in the prestigious area of Gayton, sits this impressive and deceptively spacious three bedroom link detached bungalow. Spanning a little under 2,000 square foot of living accommodation, immaculately presented with a tasteful décor throughout. In brief you have a porch, hallway, cloakroom/W.C, generous sized lounge with vaulted ceiling, feature fireplace and a delightful outlook over the beautiful gardens. Dining room, conservatory and a large modern fitted kitchen with utility room off. Three sizeable bedrooms and a contemporary shower room. Further benefiting from off road parking, double garage, front garden and large enclosed rear garden perfect for entertaining or relaxing. An enviable location with excellent local amenities, thriving community spirit and easy access throughout Wirral, Chester and Liverpool. Heswall is a town with its own unique charm, bustling with local boutique shops, cafes and beauty salons. Boasting a wealth of schools for all ages, there are superb recreational facilities close by including Heswall Football Club, Tennis and Squash Club.