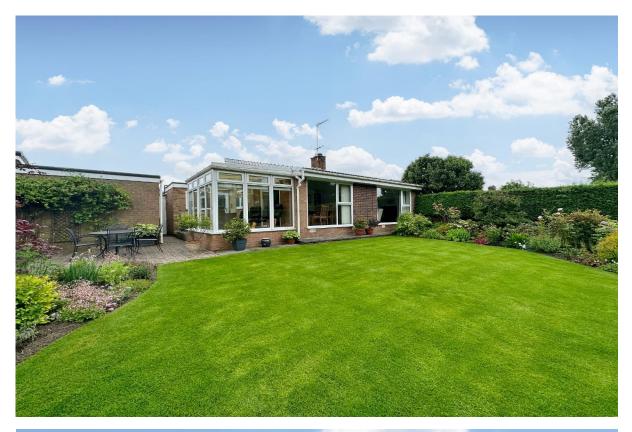

#### Description

Nestled in the prestigious area of Gayton, sits this impressive and deceptively spacious three bedroom link detached bungalow. Spanning a little under 2,000 square foot of living accommodation, immaculately presented with a tasteful décor throughout. In brief you have a porch, hallway, cloakroom/W.C, generous sized lounge with vaulted ceiling, feature fireplace and a delightful outlook over the beautiful gardens. Dining room, conservatory and a large modern fitted kitchen with utility room off. Three sizeable bedrooms and a contemporary shower room. Further benefiting from off road parking, double garage, front garden and large enclosed rear garden perfect for entertaining or relaxing. An enviable location with excellent local amenities, thriving community spirit and easy access throughout Wirral, Chester and Liverpool. Heswall is a town with its own unique charm, bustling with local boutique shops, cafes and beauty salons. Boasting a wealth of schools for all ages, there are superb recreational facilities close by including Heswall Football Club, Tennis and Squash Club.