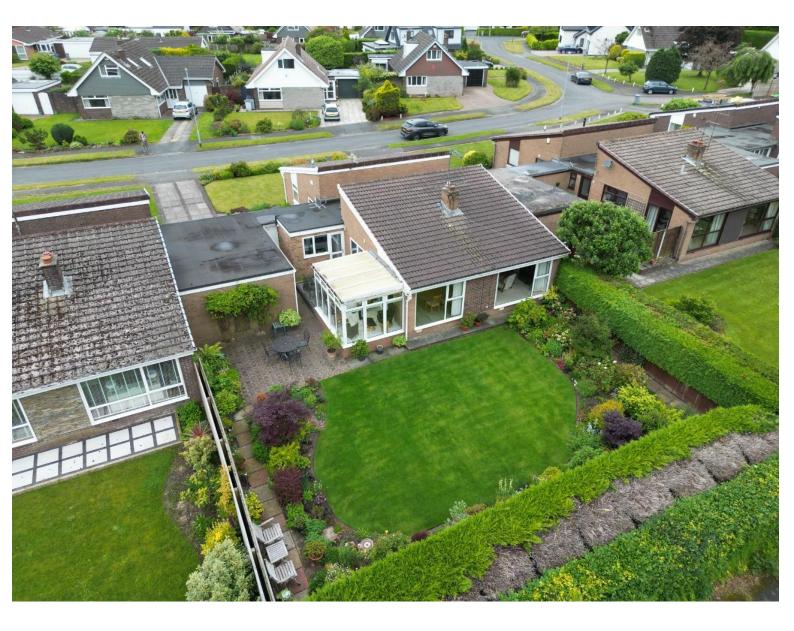

# Parklands Drive, Gayton, Wirral CH60 3RU

- Deceptively Spacious Three Bedroom Link Detached Bungalow
- Boasting a Little Under 2,000 Square Foot of Living Space
- Porch, Hallway and a Generous Sized Lounge with Fireplace
- Three Sizeable Bedrooms and a Modern Shower Room
- Occupying a Generous Sized Plot in the Prime Location of Gayton
- Immaculately Presented with a Tasteful Decor Throughout
- Dining Room, Conservatory, Kitchen, Utility and Cloaks/W.C
- Ample Parking, Double Garage and Lovely Private Gardens

#### Description

Nestled in the prestigious area of Gayton, sits this impressive and deceptively spacious three bedroom link detached bungalow. Spanning a little under 2,000 square foot of living accommodation, immaculately presented with a tasteful décor throughout. In brief you have a porch, hallway, cloakroom/W.C, generous sized lounge with vaulted ceiling, feature fireplace and a delightful outlook over the beautiful gardens. Dining room, conservatory and a large modern fitted kitchen with utility room off. Three sizeable bedrooms and a contemporary shower room. Further benefiting from off road parking, double garage, front garden and large enclosed rear garden perfect for entertaining or relaxing. An enviable location with excellent local amenities, thriving community spirit and easy access throughout Wirral, Chester and Liverpool. Heswall is a town with its own unique charm, bustling with local boutique shops, cafes and beauty salons. Boasting a wealth of schools for all ages, there are superb recreational facilities close by including Heswall Football Club, Tennis and Squash Club.