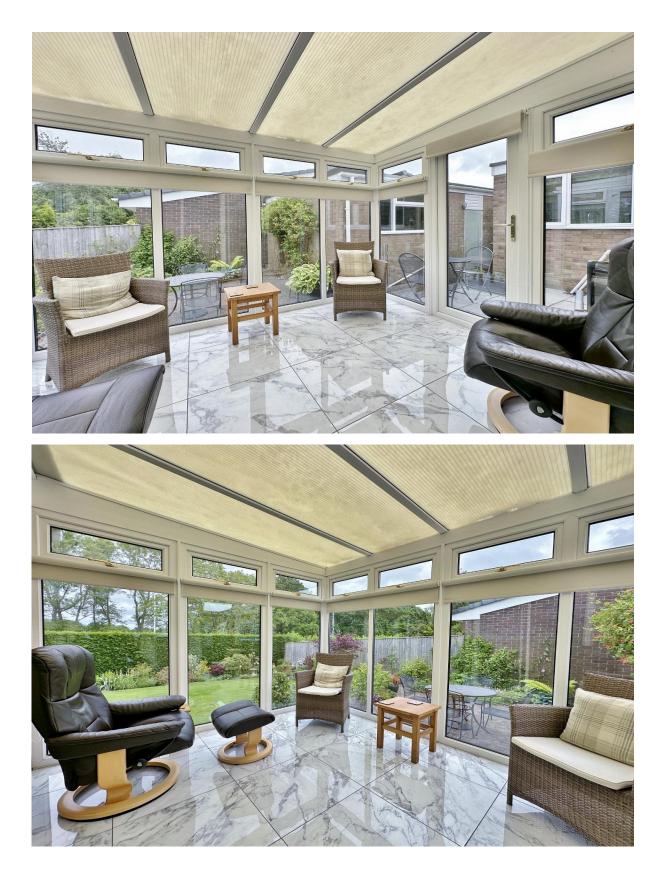

#### Description

Nestled in the prestigious area of Gayton, sits this impressive and deceptively spacious three bedroom link detached bungalow. Spanning a little under 2,000 square foot of living accommodation, immaculately presented with a tasteful décor throughout. In brief you have a porch, hallway, cloakroom/W.C, generous sized lounge with vaulted ceiling, feature fireplace and a delightful outlook over the beautiful gardens. Dining room, conservatory and a large modern fitted kitchen with utility room off. Three sizeable bedrooms and a contemporary shower room. Further benefiting from off road parking, double garage, front garden and large enclosed rear garden perfect for entertaining or relaxing. An enviable location with excellent local amenities, thriving community spirit and easy access throughout Wirral, Chester and Liverpool. Heswall is a town with its own unique charm, bustling with local boutique shops, cafes and beauty salons. Boasting a wealth of schools for all ages, there are superb recreational facilities close by including Heswall Football Club, Tennis and Squash Club.