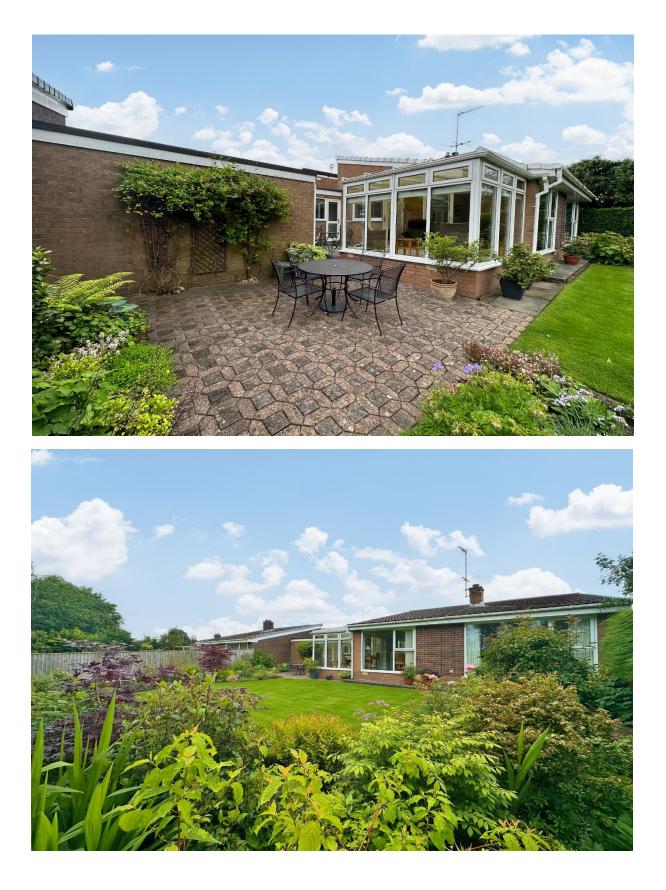

#### Description

Nestled in the prestigious area of Gayton, sits this impressive and deceptively spacious three bedroom link detached bungalow. Spanning a little under 2,000 square foot of living accommodation, immaculately presented with a tasteful décor throughout. In brief you have a porch, hallway, cloakroom/W.C, generous sized lounge with vaulted ceiling, feature fireplace and a delightful outlook over the beautiful gardens. Dining room, conservatory and a large modern fitted kitchen with utility room off. Three sizeable bedrooms and a contemporary shower room. Further benefiting from off road parking, double garage, front garden and large enclosed rear garden perfect for entertaining or relaxing. An enviable location with excellent local amenities, thriving community spirit and easy access throughout Wirral, Chester and Liverpool. Heswall is a town with its own unique charm, bustling with local boutique shops, cafes and beauty salons. Boasting a wealth of schools for all ages, there are superb recreational facilities close by including Heswall Football Club, Tennis and Squash Club.