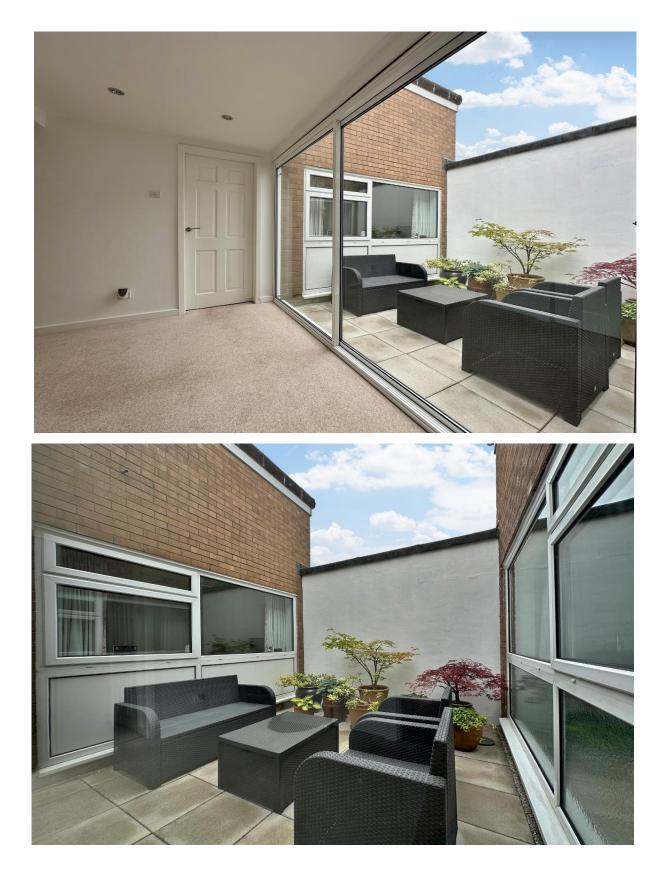

#### Description

Nestled in the prestigious area of Gayton, sits this impressive and deceptively spacious three bedroom link detached bungalow. Spanning a little under 2,000 square foot of living accommodation, immaculately presented with a tasteful décor throughout. In brief you have a porch, hallway, cloakroom/W.C, generous sized lounge with vaulted ceiling, feature fireplace and a delightful outlook over the beautiful gardens. Dining room, conservatory and a large modern fitted kitchen with utility room off. Three sizeable bedrooms and a contemporary shower room. Further benefiting from off road parking, double garage, front garden and large enclosed rear garden perfect for entertaining or relaxing. An enviable location with excellent local amenities, thriving community spirit and easy access throughout Wirral, Chester and Liverpool. Heswall is a town with its own unique charm, bustling with local boutique shops, cafes and beauty salons. Boasting a wealth of schools for all ages, there are superb recreational facilities close by including Heswall Football Club, Tennis and Squash Club.