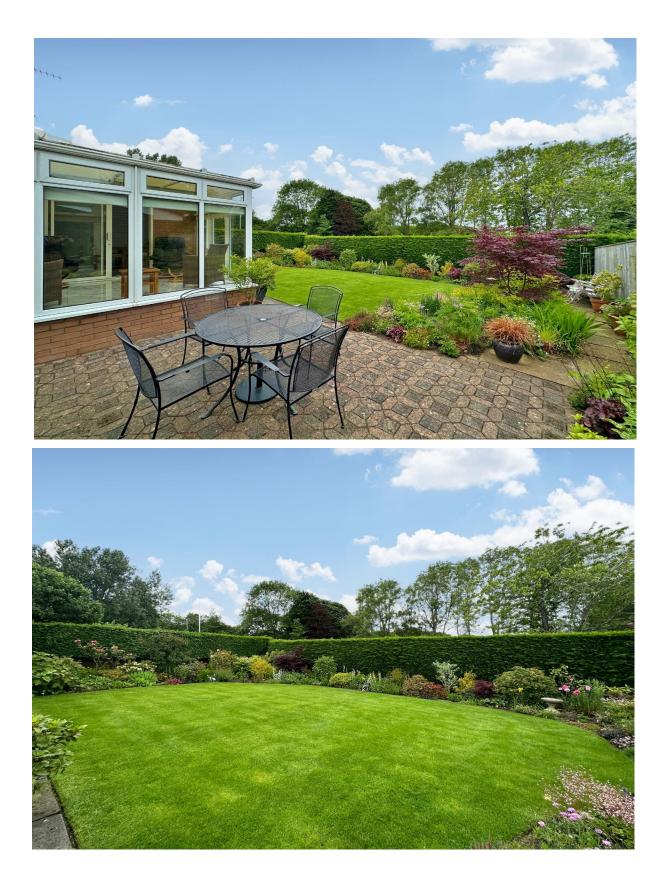

#### Description

Nestled in the prestigious area of Gayton, sits this impressive and deceptively spacious three bedroom link detached bungalow. Spanning a little under 2,000 square foot of living accommodation, immaculately presented with a tasteful décor throughout. In brief you have a porch, hallway, cloakroom/W.C, generous sized lounge with vaulted ceiling, feature fireplace and a delightful outlook over the beautiful gardens. Dining room, conservatory and a large modern fitted kitchen with utility room off. Three sizeable bedrooms and a contemporary shower room. Further benefiting from off road parking, double garage, front garden and large enclosed rear garden perfect for entertaining or relaxing. An enviable location with excellent local amenities, thriving community spirit and easy access throughout Wirral, Chester and Liverpool. Heswall is a town with its own unique charm, bustling with local boutique shops, cafes and beauty salons. Boasting a wealth of schools for all ages, there are superb recreational facilities close by including Heswall Football Club, Tennis and Squash Club.