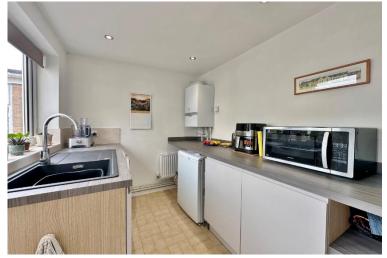

#### Description

Nestled in the prestigious area of Gayton, sits this impressive and deceptively spacious three bedroom link detached bungalow. Spanning a little under 2,000 square foot of living accommodation, immaculately presented with a tasteful décor throughout. In brief you have a porch, hallway, cloakroom/W.C, generous sized lounge with vaulted ceiling, feature fireplace and a delightful outlook over the beautiful gardens. Dining room, conservatory and a large modern fitted kitchen with utility room off. Three sizeable bedrooms and a contemporary shower room. Further benefiting from off road parking, double garage, front garden and large enclosed rear garden perfect for entertaining or relaxing. An enviable location with excellent local amenities, thriving community spirit and easy access throughout Wirral, Chester and Liverpool. Heswall is a town with its own unique charm, bustling with local boutique shops, cafes and beauty salons. Boasting a wealth of schools for all ages, there are superb recreational facilities close by including Heswall Football Club, Tennis and Squash Club.