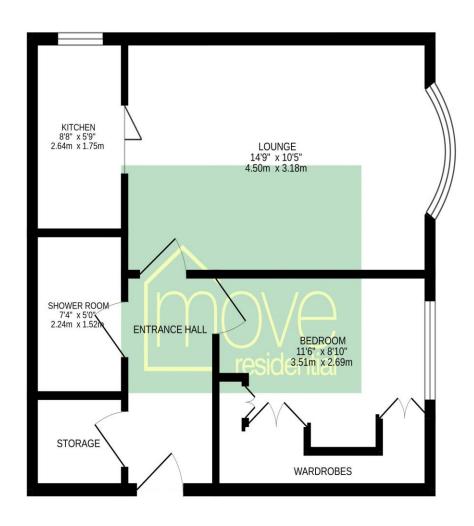

eting the interior of this apartment is a contemporary style shower room. The property further benefits from ample communal parking as well as lovely lawned gardens. Located in the popular residential area of Moreton within easy reach of amenities and transport links, a closer inspection is strongly recommended.

#### **EPC Summary**



#### Additional Information

These particulars are thought to be materially correct though their accuracy is not guaranteed and they do not form part of any contract. All measurements are approximate and we have not tested any fitted appliances, electrical or plumbing installation or central heating systems. Floor plans are for illustration purposes only and their accuracy is not guaranteed.

### Floor Plan

## GROUND FLOOR 440 sq.ft. (40.9 sq.m.) approx.