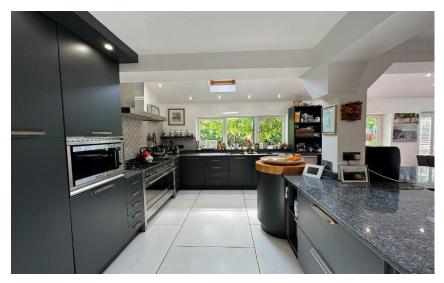

Appointed with a tasteful décor throughout in brief you have a welcoming hallway, generous sized lounge with feature fireplace and opening to a lovely garden room with delightful views over the grounds. At the heart of this home you have a breathtaking open plan living kitchen diner, fitted with a bespoke kitchen with a range of integrated appliances, feature log burning stove and an array of windows and doors flooded with natural light. The ground floor also benefits from a utility room, modern shower room, further utility/cloakroom and a bedroom. To the first floor you have an impressive master bedroom with vaulted ceiling, feature window and luxurious four piece en suite. Three further double bedrooms and a four piece family bathroom.