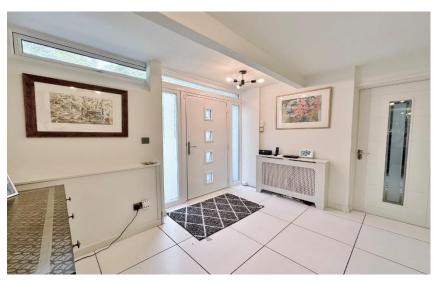

Appointed with a tasteful décor throughout in brief you have a welcoming hallway, generous sized lounge with feature fireplace and opening to a lovely garden room with delightful views over the grounds. At the heart of this home you have a breathtaking open plan living kitchen diner, fitted with a bespoke kitchen with a range of integrated appliances, feature log burning stove and an array of windows and doors flooded with natural light. The ground floor also benefits from a utility room, modern shower room, further utility/cloakroom and a bedroom. To the first floor you have an impressive master bedroom with vaulted ceiling, feature window and luxurious four piece en suite. Three further double bedrooms and a four piece family bathroom.