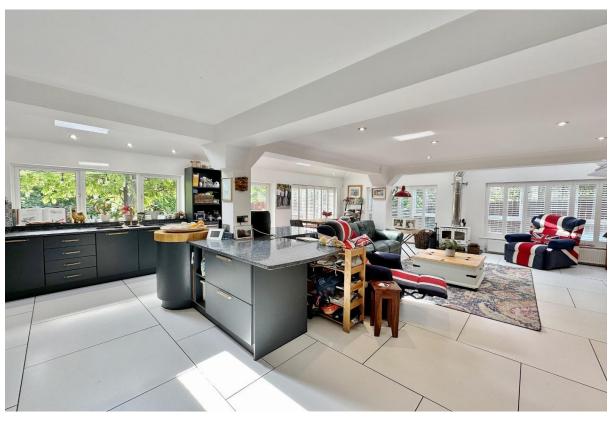

Appointed with a tasteful décor throughout in brief you have a welcoming hallway, generous sized lounge with feature fireplace and opening to a lovely garden room with delightful views over the grounds. At the heart of this home you have a breathtaking open plan living kitchen diner, fitted with a bespoke kitchen with a range of integrated appliances, feature log burning stove and an array of windows and doors flooded with natural light. The ground floor also benefits from a utility room, modern shower room, further utility/cloakroom and a bedroom. To the first floor you have an impressive master bedroom with vaulted ceiling, feature window and luxurious four piece en suite. Three further double bedrooms and a four piece family bathroom.