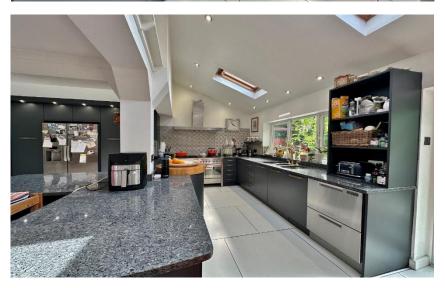

Appointed with a tasteful décor throughout in brief you have a welcoming hallway, generous sized lounge with feature fireplace and opening to a lovely garden room with delightful views over the grounds. At the heart of this home you have a breathtaking open plan living kitchen diner, fitted with a bespoke kitchen with a range of integrated appliances, feature log burning stove and an array of windows and doors flooded with natural light. The ground floor also benefits from a utility room, modern shower room, further utility/cloakroom and a bedroom. To the first floor you have an impressive master bedroom with vaulted ceiling, feature window and luxurious four piece en suite. Three further double bedrooms and a four piece family bathroom.