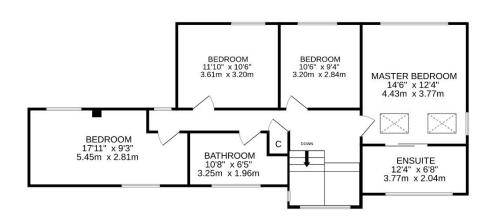

#### 1ST FLOOR

## TOTAL FLOOR AREA: 2986sq.ft. (277.4 sq.m.) approx.

Whilst every attempt has been made to ensure the accuracy of the floorplan contained here, measurements of doors, windows, rooms and any other items are approximate and no responsibility is taken for any error, omission or mis-statement. This plan is for illustrative purposes only and should be used as such by any prospective purchaser. The services, systems and appliances shown have not been tested and no guarantee as to their operability or efficiency can be given.