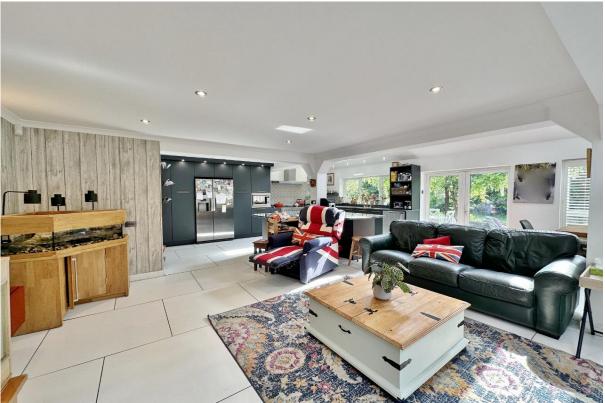

Appointed with a tasteful décor throughout in brief you have a welcoming hallway, generous sized lounge with feature fireplace and opening to a lovely garden room with delightful views over the grounds. At the heart of this home you have a breathtaking open plan living kitchen diner, fitted with a bespoke kitchen with a range of integrated appliances, feature log burning stove and an array of windows and doors flooded with natural light. The ground floor also benefits from a utility room, modern shower room, further utility/cloakroom and a bedroom. To the first floor you have an impressive master bedroom with vaulted ceiling, feature window and luxurious four piece en suite. Three further double bedrooms and a four piece family bathroom.