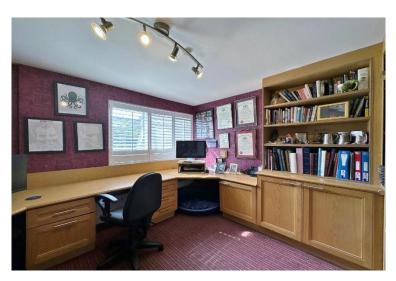

Appointed with a tasteful décor throughout in brief you have a welcoming hallway, generous sized lounge with feature fireplace and opening to a lovely garden room with delightful views over the grounds. At the heart of this home you have a breathtaking open plan living kitchen diner, fitted with a bespoke kitchen with a range of integrated appliances, feature log burning stove and an array of windows and doors flooded with natural light. The ground floor also benefits from a utility room, modern shower room, further utility/cloakroom and a bedroom. To the first floor you have an impressive master bedroom with vaulted ceiling, feature window and luxurious four piece en suite. Three further double bedrooms and a four piece family bathroom.