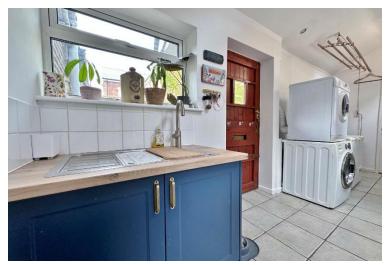

Appointed with a tasteful décor throughout in brief you have a welcoming hallway, generous sized lounge with feature fireplace and opening to a lovely garden room with delightful views over the grounds. At the heart of this home you have a breathtaking open plan living kitchen diner, fitted with a bespoke kitchen with a range of integrated appliances, feature log burning stove and an array of windows and doors flooded with natural light. The ground floor also benefits from a utility room, modern shower room, further utility/cloakroom and a bedroom. To the first floor you have an impressive master bedroom with vaulted ceiling, feature window and luxurious four piece en suite. Three further double bedrooms and a four piece family bathroom.