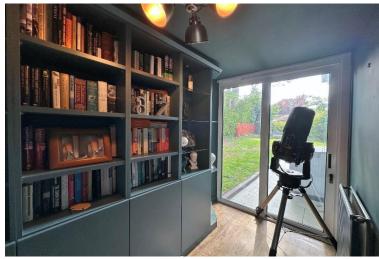

Appointed with a tasteful décor throughout in brief you have a welcoming hallway, generous sized lounge with feature fireplace and opening to a lovely garden room with delightful views over the grounds. At the heart of this home you have a breathtaking open plan living kitchen diner, fitted with a bespoke kitchen with a range of integrated appliances, feature log burning stove and an array of windows and doors flooded with natural light. The ground floor also benefits from a utility room, modern shower room, further utility/cloakroom and a bedroom. To the first floor you have an impressive master bedroom with vaulted ceiling, feature window and luxurious four piece en suite. Three further double bedrooms and a four piece family bathroom.