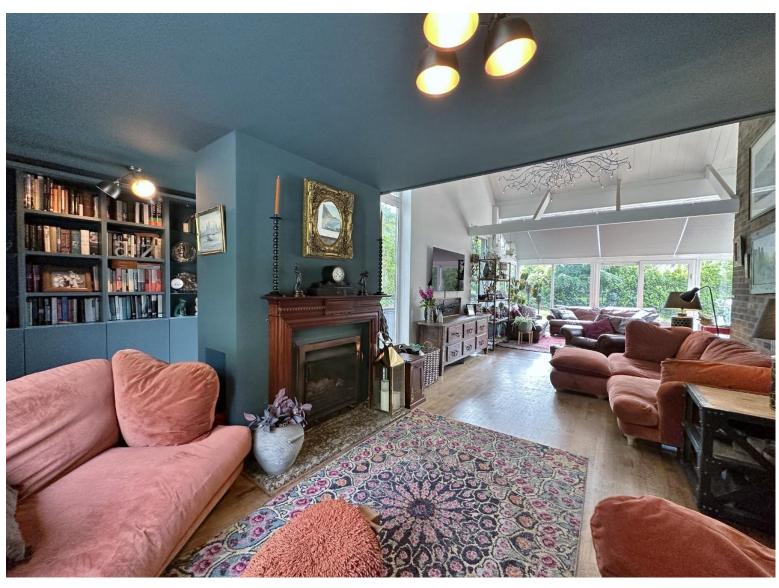

Appointed with a tasteful décor throughout in brief you have a welcoming hallway, generous sized lounge with feature fireplace and opening to a lovely garden room with delightful views over the grounds. At the heart of this home you have a breathtaking open plan living kitchen diner, fitted with a bespoke kitchen with a range of integrated appliances, feature log burning stove and an array of windows and doors flooded with natural light. The ground floor also benefits from a utility room, modern shower room, further utility/cloakroom and a bedroom. To the first floor you have an impressive master bedroom with vaulted ceiling, feature window and luxurious four piece en suite. Three further double bedrooms and a four piece family bathroom.