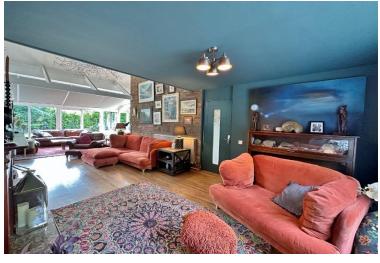

Appointed with a tasteful décor throughout in brief you have a welcoming hallway, generous sized lounge with feature fireplace and opening to a lovely garden room with delightful views over the grounds. At the heart of this home you have a breathtaking open plan living kitchen diner, fitted with a bespoke kitchen with a range of integrated appliances, feature log burning stove and an array of windows and doors flooded with natural light. The ground floor also benefits from a utility room, modern shower room, further utility/cloakroom and a bedroom. To the first floor you have an impressive master bedroom with vaulted ceiling, feature window and luxurious four piece en suite. Three further double bedrooms and a four piece family bathroom.