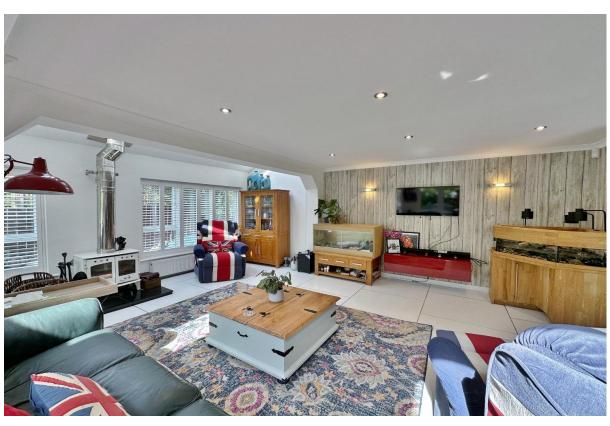

Appointed with a tasteful décor throughout in brief you have a welcoming hallway, generous sized lounge with feature fireplace and opening to a lovely garden room with delightful views over the grounds. At the heart of this home you have a breathtaking open plan living kitchen diner, fitted with a bespoke kitchen with a range of integrated appliances, feature log burning stove and an array of windows and doors flooded with natural light. The ground floor also benefits from a utility room, modern shower room, further utility/cloakroom and a bedroom. To the first floor you have an impressive master bedroom with vaulted ceiling, feature window and luxurious four piece en suite. Three further double bedrooms and a four piece family bathroom.