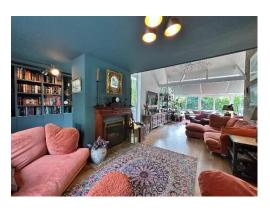

Appointed with a tasteful décor throughout in brief you have a welcoming hallway, generous sized lounge with feature fireplace and opening to a lovely garden room with delightful views over the grounds. At the heart of this home you have a breathtaking open plan living kitchen diner, fitted with a bespoke kitchen with a range of integrated appliances, feature log burning stove and an array of windows and doors flooded with natural light. The ground floor also benefits from a utility room, modern shower room, further utility/cloakroom and a bedroom. To the first floor you have an impressive master bedroom with vaulted ceiling, feature window and luxurious four piece en suite. Three further double bedrooms and a four piece family bathroom.