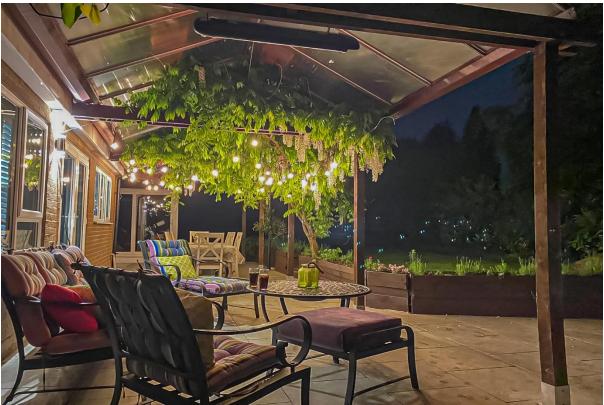

Appointed with a tasteful décor throughout in brief you have a welcoming hallway, generous sized lounge with feature fireplace and opening to a lovely garden room with delightful views over the grounds. At the heart of this home you have a breathtaking open plan living kitchen diner, fitted with a bespoke kitchen with a range of integrated appliances, feature log burning stove and an array of windows and doors flooded with natural light. The ground floor also benefits from a utility room, modern shower room, further utility/cloakroom and a bedroom. To the first floor you have an impressive master bedroom with vaulted ceiling, feature window and luxurious four piece en suite. Three further double bedrooms and a four piece family bathroom.

Set back from the road, gated access opens to ample off road parking leading to the attractive property frontage and garage used for storage. The grounds of this property encapsulate this home perfectly, beautifully manicured with sweeping lawns, various patio areas and mature planting beds offering a profusion of colour throughout the summer months. Noctorum is a highly renowned area with a wealth of luxurious homes, excellent commuting links throughout the Wirral, Liverpool and Chester and a variety of local of shops and amenities in the neighbouring towns. The property also falls within the catchment area of highly acclaimed school for all age groups.