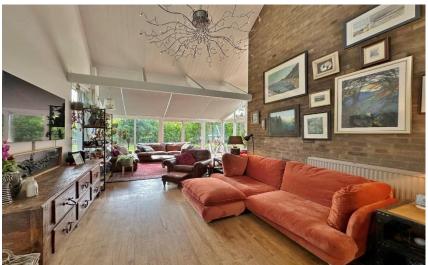

Appointed with a tasteful décor throughout in brief you have a welcoming hallway, generous sized lounge with feature fireplace and opening to a lovely garden room with delightful views over the grounds. At the heart of this home you have a breathtaking open plan living kitchen diner, fitted with a bespoke kitchen with a range of integrated appliances, feature log burning stove and an array of windows and doors flooded with natural light. The ground floor also benefits from a utility room, modern shower room, further utility/cloakroom and a bedroom. To the first floor you have an impressive master bedroom with vaulted ceiling, feature window and luxurious four piece en suite. Three further double bedrooms and a four piece family bathroom.