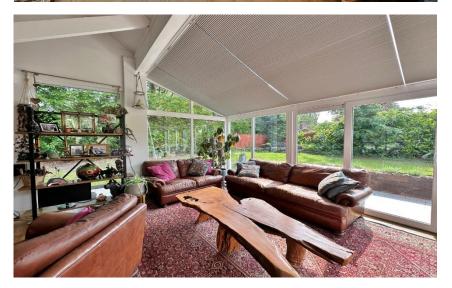

Appointed with a tasteful décor throughout in brief you have a welcoming hallway, generous sized lounge with feature fireplace and opening to a lovely garden room with delightful views over the grounds. At the heart of this home you have a breathtaking open plan living kitchen diner, fitted with a bespoke kitchen with a range of integrated appliances, feature log burning stove and an array of windows and doors flooded with natural light. The ground floor also benefits from a utility room, modern shower room, further utility/cloakroom and a bedroom. To the first floor you have an impressive master bedroom with vaulted ceiling, feature window and luxurious four piece en suite. Three further double bedrooms and a four piece family bathroom.