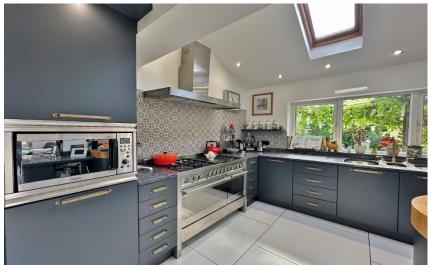

Appointed with a tasteful décor throughout in brief you have a welcoming hallway, generous sized lounge with feature fireplace and opening to a lovely garden room with delightful views over the grounds. At the heart of this home you have a breathtaking open plan living kitchen diner, fitted with a bespoke kitchen with a range of integrated appliances, feature log burning stove and an array of windows and doors flooded with natural light. The ground floor also benefits from a utility room, modern shower room, further utility/cloakroom and a bedroom. To the first floor you have an impressive master bedroom with vaulted ceiling, feature window and luxurious four piece en suite. Three further double bedrooms and a four piece family bathroom.