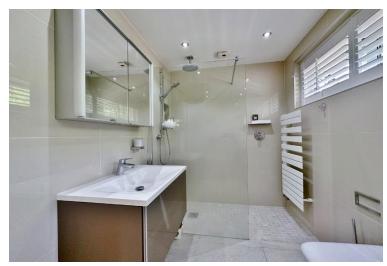

Appointed with a tasteful décor throughout in brief you have a welcoming hallway, generous sized lounge with feature fireplace and opening to a lovely garden room with delightful views over the grounds. At the heart of this home you have a breathtaking open plan living kitchen diner, fitted with a bespoke kitchen with a range of integrated appliances, feature log burning stove and an array of windows and doors flooded with natural light. The ground floor also benefits from a utility room, modern shower room, further utility/cloakroom and a bedroom. To the first floor you have an impressive master bedroom with vaulted ceiling, feature window and luxurious four piece en suite. Three further double bedrooms and a four piece family bathroom.