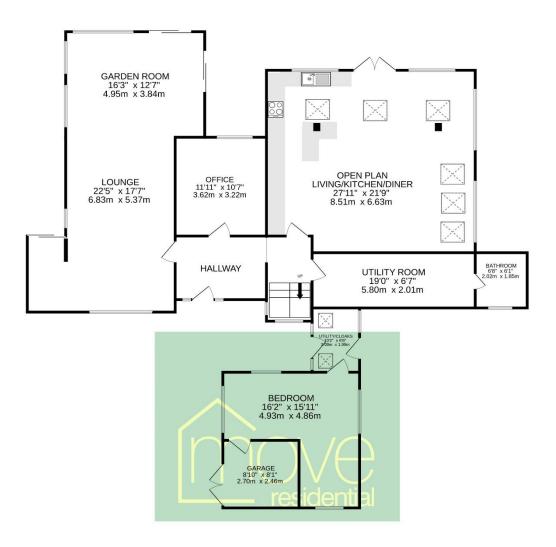

#### **GROUND FLOOR**

## TOTAL FLOOR AREA: 2986sq.ft. (277.4 sq.m.) approx.

Whilst every attempt has been made to ensure the accuracy of the floorplan contained here, measurements of doors, windows, rooms and any other items are approximate and no responsibility is taken for any error, omission or mis-statement. This plan is for illustrative purposes only and should be used as such by any prospective purchaser. The services, systems and appliances shown have not been tested and no guarantee as to their operability or efficiency can be given.