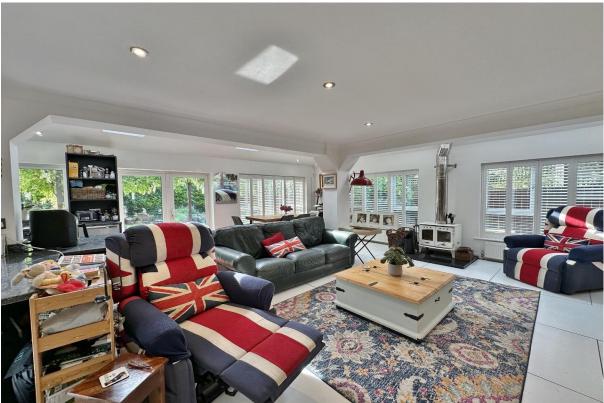

Appointed with a tasteful décor throughout in brief you have a welcoming hallway, generous sized lounge with feature fireplace and opening to a lovely garden room with delightful views over the grounds. At the heart of this home you have a breathtaking open plan living kitchen diner, fitted with a bespoke kitchen with a range of integrated appliances, feature log burning stove and an array of windows and doors flooded with natural light. The ground floor also benefits from a utility room, modern shower room, further utility/cloakroom and a bedroom. To the first floor you have an impressive master bedroom with vaulted ceiling, feature window and luxurious four piece en suite. Three further double bedrooms and a four piece family bathroom.