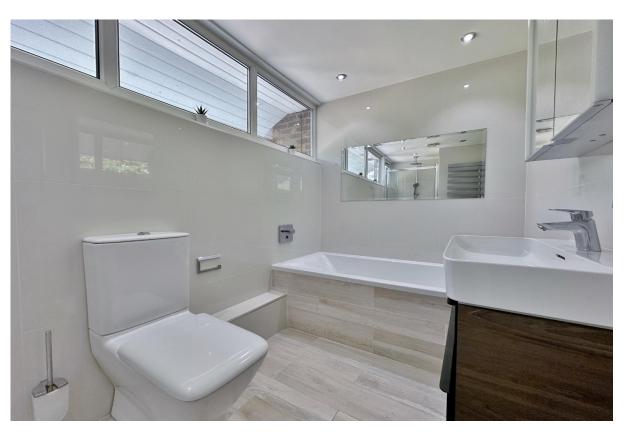

Appointed with a tasteful décor throughout in brief you have a welcoming hallway, generous sized lounge with feature fireplace and opening to a lovely garden room with delightful views over the grounds. At the heart of this home you have a breathtaking open plan living kitchen diner, fitted with a bespoke kitchen with a range of integrated appliances, feature log burning stove and an array of windows and doors flooded with natural light. The ground floor also benefits from a utility room, modern shower room, further utility/cloakroom and a bedroom. To the first floor you have an impressive master bedroom with vaulted ceiling, feature window and luxurious four piece en suite. Three further double bedrooms and a four piece family bathroom.