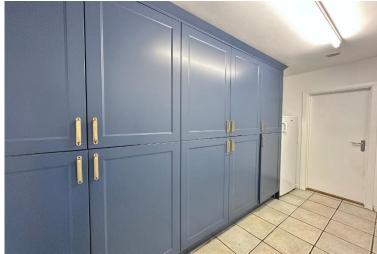

Appointed with a tasteful décor throughout in brief you have a welcoming hallway, generous sized lounge with feature fireplace and opening to a lovely garden room with delightful views over the grounds. At the heart of this home you have a breathtaking open plan living kitchen diner, fitted with a bespoke kitchen with a range of integrated appliances, feature log burning stove and an array of windows and doors flooded with natural light. The ground floor also benefits from a utility room, modern shower room, further utility/cloakroom and a bedroom. To the first floor you have an impressive master bedroom with vaulted ceiling, feature window and luxurious four piece en suite. Three further double bedrooms and a four piece family bathroom.