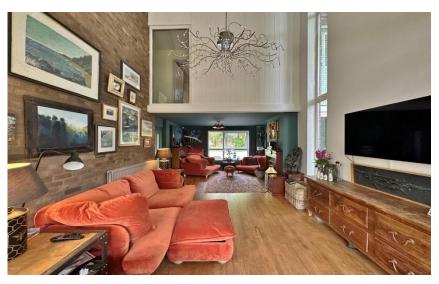

Appointed with a tasteful décor throughout in brief you have a welcoming hallway, generous sized lounge with feature fireplace and opening to a lovely garden room with delightful views over the grounds. At the heart of this home you have a breathtaking open plan living kitchen diner, fitted with a bespoke kitchen with a range of integrated appliances, feature log burning stove and an array of windows and doors flooded with natural light. The ground floor also benefits from a utility room, modern shower room, further utility/cloakroom and a bedroom. To the first floor you have an impressive master bedroom with vaulted ceiling, feature window and luxurious four piece en suite. Three further double bedrooms and a four piece family bathroom.