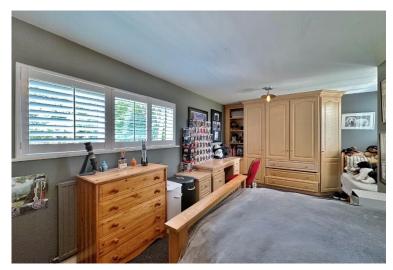

Appointed with a tasteful décor throughout in brief you have a welcoming hallway, generous sized lounge with feature fireplace and opening to a lovely garden room with delightful views over the grounds. At the heart of this home you have a breathtaking open plan living kitchen diner, fitted with a bespoke kitchen with a range of integrated appliances, feature log burning stove and an array of windows and doors flooded with natural light. The ground floor also benefits from a utility room, modern shower room, further utility/cloakroom and a bedroom. To the first floor you have an impressive master bedroom with vaulted ceiling, feature window and luxurious four piece en suite. Three further double bedrooms and a four piece family bathroom.