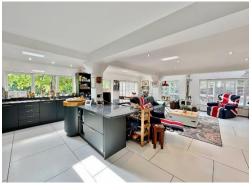

Appointed with a tasteful décor throughout in brief you have a welcoming hallway, generous sized lounge with feature fireplace and opening to a lovely garden room with delightful views over the grounds. At the heart of this home you have a breathtaking open plan living kitchen diner, fitted with a bespoke kitchen with a range of integrated appliances, feature log burning stove and an array of windows and doors flooded with natural light. The ground floor also benefits from a utility room, modern shower room, further utility/cloakroom and a bedroom. To the first floor you have an impressive master bedroom with vaulted ceiling, feature window and luxurious four piece en suite. Three further double bedrooms and a four piece family bathroom.