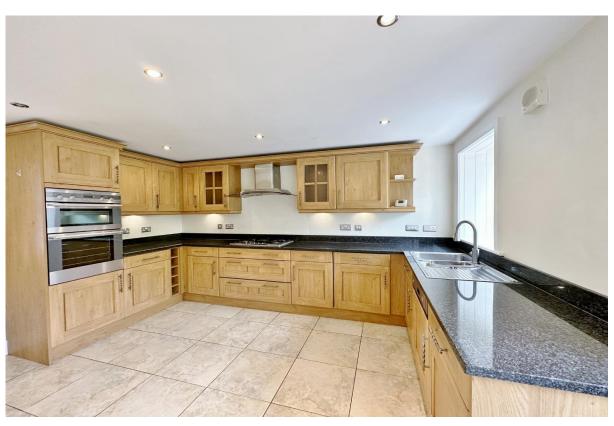

## **Description**

Idyllic four bedroom, three story barn conversion located in an exclusive courtyard development with stunning rural views. Immaculately presented, this superb accommodation offers spacious accommodation appointed with a neutral décor throughout. In brief you have a hallway, downstairs W.C, generous sized lounge with patio doors opening to the delightful rear garden and a high quality kitchen diner, fitted with a comprehensive range of wall and base units with contrasting work tops and integrated appliances. To the first floor you have two sizeable double bedrooms both with en suite shower rooms. To the second floor you have two further bedrooms and a three piece bathroom suite. Externally you have allocated parking and a large rear garden, beautifully manicured with lawned and patio area enjoying an open aspect.