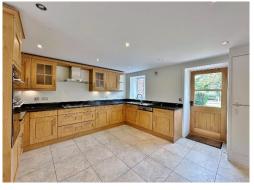

## **Description**

Idyllic four bedroom, three story barn conversion located in an exclusive courtyard development with stunning rural views. Immaculately presented, this superb accommodation offers spacious accommodation appointed with a neutral décor throughout. In brief you have a hallway, downstairs W.C, generous sized lounge with patio doors opening to the delightful rear garden and a high quality kitchen diner, fitted with a comprehensive range of wall and base units with contrasting work tops and integrated appliances. To the first floor you have two sizeable double bedrooms both with en suite shower rooms. To the second floor you have two further bedrooms and a three piece bathroom suite. Externally you have allocated parking and a large rear garden, beautifully manicured with lawned and patio area enjoying an open aspect.