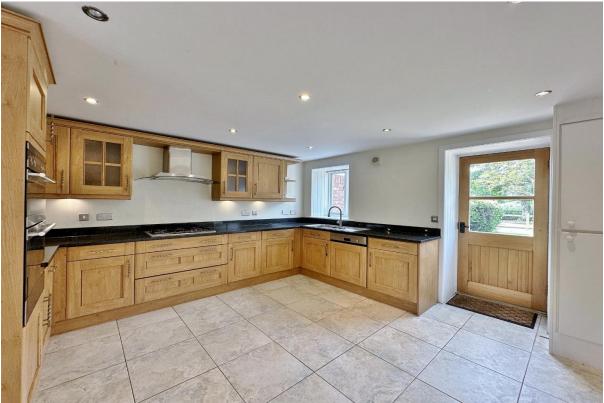

## **Description**

Idyllic four bedroom, three story barn conversion located in an exclusive courtyard development with stunning rural views. Immaculately presented, this superb accommodation offers spacious accommodation appointed with a neutral décor throughout. In brief you have a hallway, downstairs W.C, generous sized lounge with patio doors opening to the delightful rear garden and a high quality kitchen diner, fitted with a comprehensive range of wall and base units with contrasting work tops and integrated appliances. To the first floor you have two sizeable double bedrooms both with en suite shower rooms. To the second floor you have two further bedrooms and a three piece bathroom suite. Externally you have allocated parking and a large rear garden, beautifully manicured with lawned and patio area enjoying an open aspect.