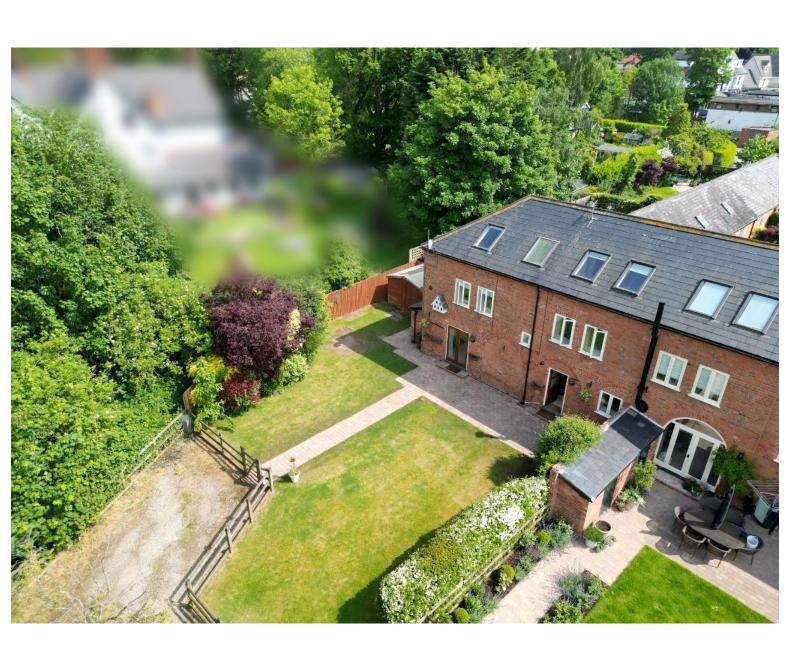

## **Description**

Idyllic four bedroom, three story barn conversion located in an exclusive courtyard development with stunning rural views. Immaculately presented, this superb accommodation offers spacious accommodation appointed with a neutral décor throughout. In brief you have a hallway, downstairs W.C, generous sized lounge with patio doors opening to the delightful rear garden and a high quality kitchen diner, fitted with a comprehensive range of wall and base units with contrasting work tops and integrated appliances. To the first floor you have two sizeable double bedrooms both with en suite shower rooms. To the second floor you have two further bedrooms and a three piece bathroom suite. Externally you have allocated parking and a large rear garden, beautifully manicured with lawned and patio area enjoying an open aspect.