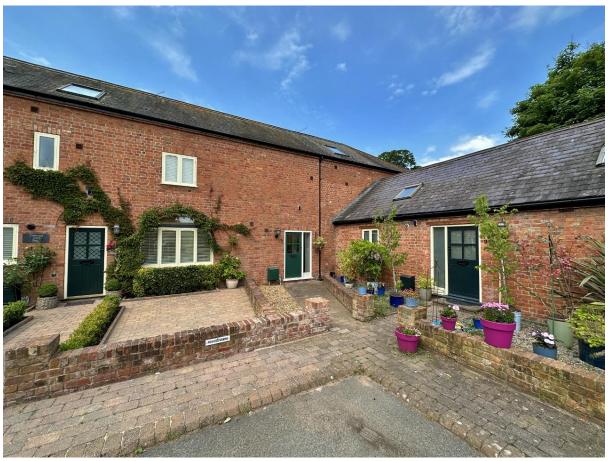

Chesnut Farm, Hooton Road, Hooton CH66 1QU

- Idyllic and Spacious Four Bedroom Barn Conversion
- Exclusive Courtyard Development with Stunning Rural Views
- Hallway W.C, Spacious Lounge and Large Fitted Kitchen Diner
- Second Floor Boasting Two Double Bedrooms and a Bathroom
- Nestled in the Picturesque, Semi Rural Area of Hooton
- Immaculately Presented Property Arranged Over Three Floors
- Two First Floor Double Bedrooms Both with En Suite Facilities
- Off Road Parking and Beautifully Manicured Lawned Rear Garden

## **Description**

Idyllic four bedroom, three story barn conversion located in an exclusive courtyard development with stunning rural views. Immaculately presented, this superb accommodation offers spacious accommodation appointed with a neutral décor throughout. In brief you have a hallway, downstairs W.C, generous sized lounge with patio doors opening to the delightful rear garden and a high quality kitchen diner, fitted with a comprehensive range of wall and base units with contrasting work tops and integrated appliances. To the first floor you have two sizeable double bedrooms both with en suite shower rooms. To the second floor you have two further bedrooms and a three piece bathroom suite. Externally you have allocated parking and a large rear garden, beautifully manicured with lawned and patio area enjoying an open aspect.