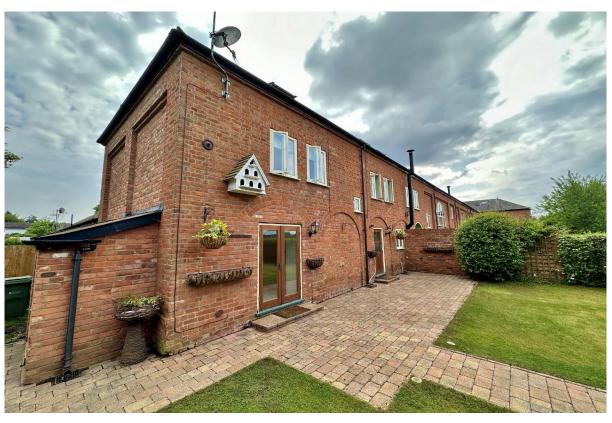

Chesnut Farm, Hooton Road, Hooton CH66 1QU

- Idyllic and Spacious Four Bedroom Barn Conversion
- Exclusive Courtyard Development with Stunning Rural Views
- Hallway W.C, Spacious Lounge and Large Fitted Kitchen Diner
- Second Floor Boasting Two Double Bedrooms and a Bathroom
- Nestled in the Picturesque, Semi Rural Area of Hooton
- Immaculately Presented Property Arranged Over Three Floors
- Two First Floor Double Bedrooms Both with En Suite Facilities
- Off Road Parking and Beautifully Manicured Lawned Rear Garden

## **Description**

Idyllic four bedroom, three story barn conversion located in an exclusive courtyard development with stunning rural views. Immaculately presented, this superb accommodation offers spacious accommodation appointed with a neutral décor throughout. In brief you have a hallway, downstairs W.C, generous sized lounge with patio doors opening to the delightful rear garden and a high quality kitchen diner, fitted with a comprehensive range of wall and base units with contrasting work tops and integrated appliances. To the first floor you have two sizeable double bedrooms both with en suite shower rooms. To the second floor you have two further bedrooms and a three piece bathroom suite. Externally you have allocated parking and a large rear garden, beautifully manicured with lawned and patio area enjoying an open aspect.