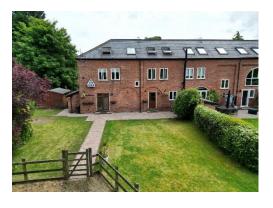

Chesnut Farm, Hooton Road, Hooton CH66 1QU

- Idyllic and Spacious Four Bedroom Barn Conversion
- Exclusive Courtyard Development with Stunning Rural Views
- Hallway W.C, Spacious Lounge and Large Fitted Kitchen Diner
- Second Floor Boasting Two Double Bedrooms and a Bathroom
- Nestled in the Picturesque, Semi Rural Area of Hooton
- Immaculately Presented Property Arranged Over Three Floors
- Two First Floor Double Bedrooms Both with En Suite Facilities
- Off Road Parking and Beautifully Manicured Lawned Rear Garden

## **Description**

Idyllic four bedroom, three story barn conversion located in an exclusive courtyard development with stunning rural views. Immaculately presented, this superb accommodation offers spacious accommodation appointed with a neutral décor throughout. In brief you have a hallway, downstairs W.C, generous sized lounge with patio doors opening to the delightful rear garden and a high quality kitchen diner, fitted with a comprehensive range of wall and base units with contrasting work tops and integrated appliances. To the first floor you have two sizeable double bedrooms both with en suite shower rooms. To the second floor you have two further bedrooms and a three piece bathroom suite. Externally you have allocated parking and a large rear garden, beautifully manicured with lawned and patio area enjoying an open aspect.