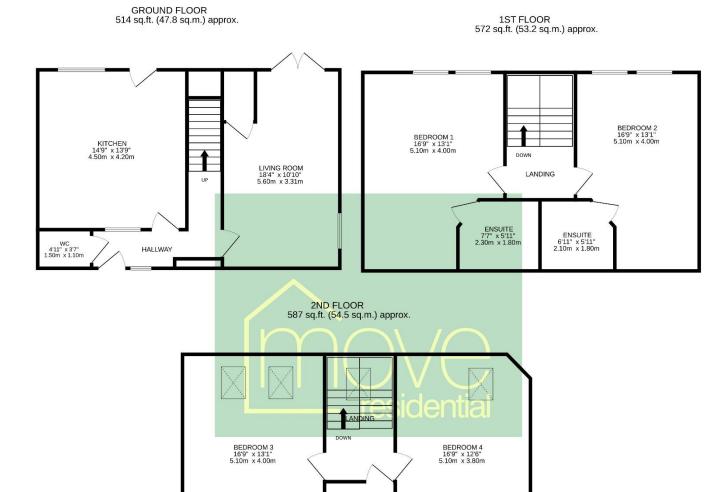

Offers Over £475,000

TOTAL FLOOR AREA: 1674 sq.ft. (155.5 sq.m.) approx.

BATHROOM 5'11" × 4'11" .80m × 1.50n

Whilst every attempt has been made to ensure the accuracy of the floorplan contained here, measurements of doors, windows, rooms and any other items are approximate and no responsibility is taken for any error, omission or mis-statement. This plan is for illustrative purposes only and should be used as such by any prospective purchaser. The services, systems and appliances shown have not been tested and no guarantee as to their operability or efficiency can be given.

Made with Metropix ©2024

## **Description**

Idyllic four bedroom, three story barn conversion located in an exclusive courtyard development with stunning rural views. Immaculately presented, this superb accommodation offers spacious accommodation appointed with a neutral décor throughout. In brief you have a hallway, downstairs W.C, generous sized lounge with patio doors opening to the delightful rear garden and a high quality kitchen diner, fitted with a comprehensive range of wall and base units with contrasting work tops and integrated appliances. To the first floor you have two sizeable double bedrooms both with en suite shower rooms. To the second floor you have two further bedrooms and a three piece bathroom suite. Externally you have allocated parking and a large rear garden, beautifully manicured with lawned and patio area enjoying an open aspect.