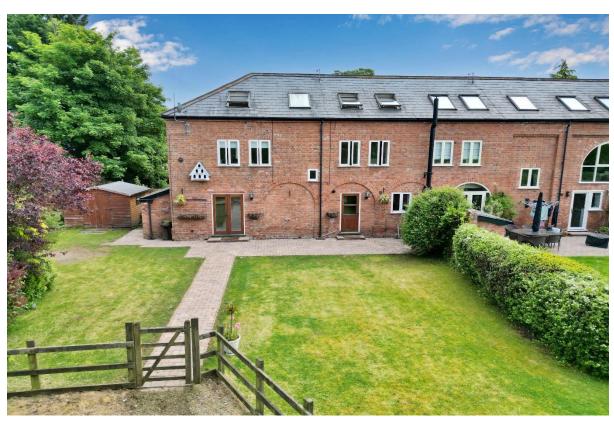

## **Description**

Idyllic four bedroom, three story barn conversion located in an exclusive courtyard development with stunning rural views. Immaculately presented, this superb accommodation offers spacious accommodation appointed with a neutral décor throughout. In brief you have a hallway, downstairs W.C, generous sized lounge with patio doors opening to the delightful rear garden and a high quality kitchen diner, fitted with a comprehensive range of wall and base units with contrasting work tops and integrated appliances. To the first floor you have two sizeable double bedrooms both with en suite shower rooms. To the second floor you have two further bedrooms and a three piece bathroom suite. Externally you have allocated parking and a large rear garden, beautifully manicured with lawned and patio area enjoying an open aspect.