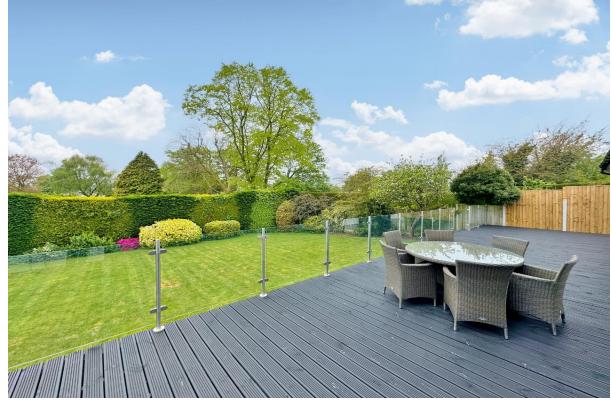

Externally the property is set back from the road with ample off road parking, front lawn and the aforementioned double garage. Encapsulating this home perfectly is the generous sized private rear garden, landscaped with sweeping lawn and raised decking with glass balustrade, a perfect space for entertaining or relaxing.