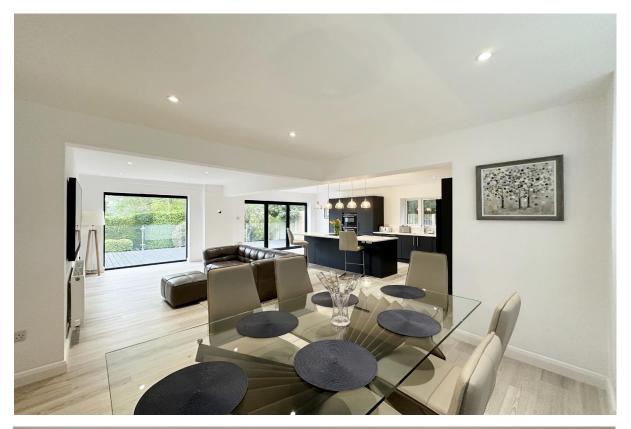

Boasting generous room proportions, appointed with a tasteful décor all flooded with an abundance of natural light. In brief this superb accommodation comprises a welcoming hallway with feature staircase incorporating a modern glass balustrade, downstairs W.C and doors to the majority of the ground floor rooms. Spacious living room with study off, this space has the potential to be a ground floor bedroom if required with the study having concealed plumbing to be turned into an en-suite. Lounge with bi-folding doors opening to the delightful rear garden. At the heart of this home you have a breathtaking open plan living kitchen diner, with a stylish fitted kitchen comprising a comprehensive range of wall units, large central island with Quartz worktops and a range of high specification Siemens appliances, Quooker tap and bi-folding doors opening to the garden. From the kitchen you have a utility room with also gives access into the double garage.