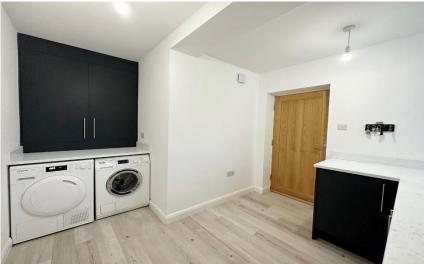

Boasting generous room proportions, appointed with a tasteful décor all flooded with an abundance of natural light. In brief this superb accommodation comprises a welcoming hallway with feature staircase incorporating a modern glass balustrade, downstairs W.C and doors to the majority of the ground floor rooms. Spacious living room with study off, this space has the potential to be a ground floor bedroom if required with the study having concealed plumbing to be turned into an en-suite. Lounge with bi-folding doors opening to the delightful rear garden. At the heart of this home you have a breathtaking open plan living kitchen diner, with a stylish fitted kitchen comprising a comprehensive range of wall units, large central island with Quartz worktops and a range of high specification Siemens appliances, Quooker tap and bi-folding doors opening to the garden. From the kitchen you have a utility room with also gives access into the double garage.