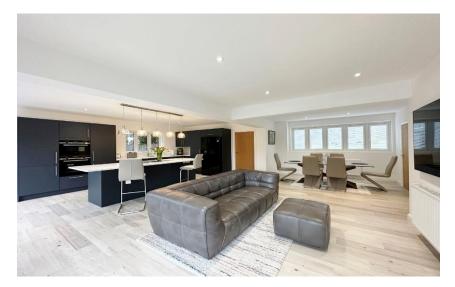

Boasting generous room proportions, appointed with a tasteful décor all flooded with an abundance of natural light. In brief this superb accommodation comprises a welcoming hallway with feature staircase incorporating a modern glass balustrade, downstairs W.C and doors to the majority of the ground floor rooms. Spacious living room with study off, this space has the potential to be a ground floor bedroom if required with the study having concealed plumbing to be turned into an en-suite. Lounge with bi-folding doors opening to the delightful rear garden. At the heart of this home you have a breathtaking open plan living kitchen diner, with a stylish fitted kitchen comprising a comprehensive range of wall units, large central island with Quartz worktops and a range of high specification Siemens appliances, Quooker tap and bi-folding doors opening to the garden. From the kitchen you have a utility room with also gives access into the double garage.