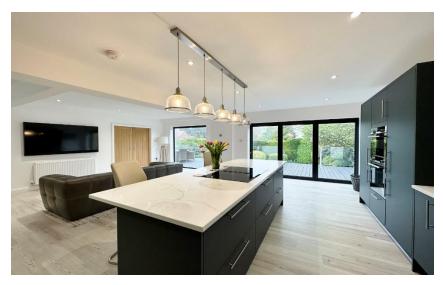

Boasting generous room proportions, appointed with a tasteful décor all flooded with an abundance of natural light. In brief this superb accommodation comprises a welcoming hallway with feature staircase incorporating a modern glass balustrade, downstairs W.C and doors to the majority of the ground floor rooms. Spacious living room with study off, this space has the potential to be a ground floor bedroom if required with the study having concealed plumbing to be turned into an en-suite. Lounge with bi-folding doors opening to the delightful rear garden. At the heart of this home you have a breathtaking open plan living kitchen diner, with a stylish fitted kitchen comprising a comprehensive range of wall units, large central island with Quartz worktops and a range of high specification Siemens appliances, Quooker tap and bi-folding doors opening to the garden. From the kitchen you have a utility room with also gives access into the double garage.