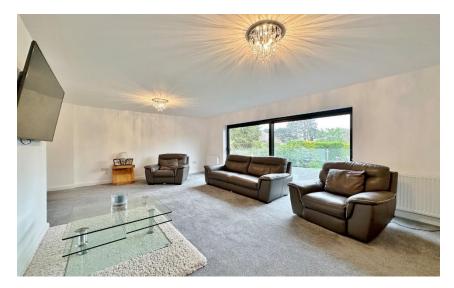

Boasting generous room proportions, appointed with a tasteful décor all flooded with an abundance of natural light. In brief this superb accommodation comprises a welcoming hallway with feature staircase incorporating a modern glass balustrade, downstairs W.C and doors to the majority of the ground floor rooms. Spacious living room with study off, this space has the potential to be a ground floor bedroom if required with the study having concealed plumbing to be turned into an en-suite. Lounge with bi-folding doors opening to the delightful rear garden. At the heart of this home you have a breathtaking open plan living kitchen diner, with a stylish fitted kitchen comprising a comprehensive range of wall units, large central island with Quartz worktops and a range of high specification Siemens appliances, Quooker tap and bi-folding doors opening to the garden. From the kitchen you have a utility room with also gives access into the double garage.