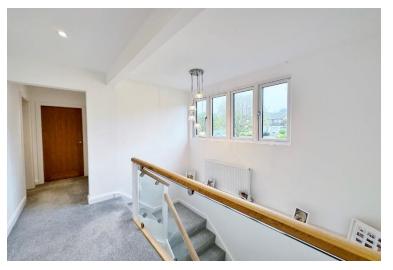

Boasting generous room proportions, appointed with a tasteful décor all flooded with an abundance of natural light. In brief this superb accommodation comprises a welcoming hallway with feature staircase incorporating a modern glass balustrade, downstairs W.C and doors to the majority of the ground floor rooms. Spacious living room with study off, this space has the potential to be a ground floor bedroom if required with the study having concealed plumbing to be turned into an en-suite. Lounge with bi-folding doors opening to the delightful rear garden. At the heart of this home you have a breathtaking open plan living kitchen diner, with a stylish fitted kitchen comprising a comprehensive range of wall units, large central island with Quartz worktops and a range of high specification Siemens appliances, Quooker tap and bi-folding doors opening to the garden. From the kitchen you have a utility room with also gives access into the double garage.