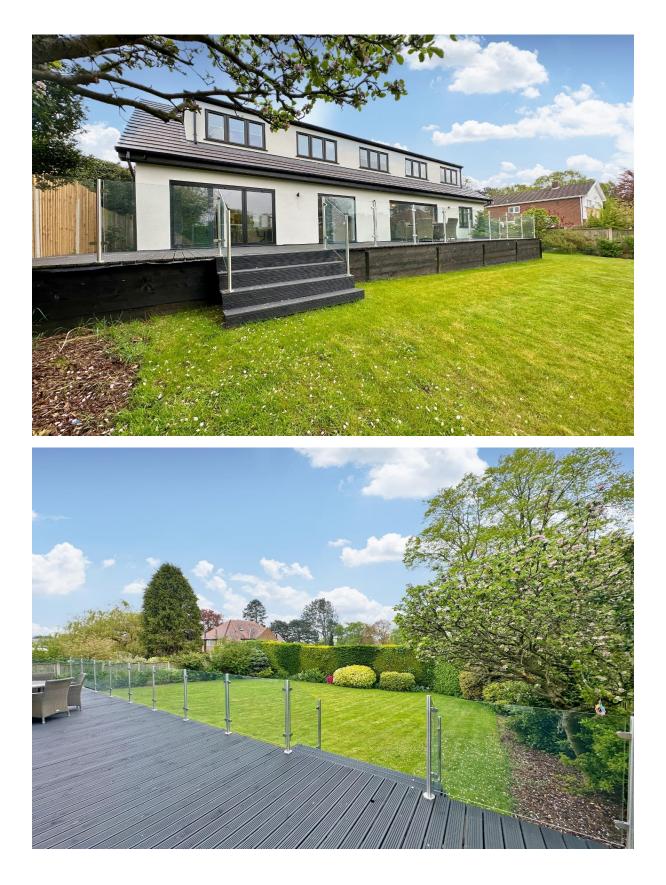

Externally the property is set back from the road with ample off road parking, front lawn and the aforementioned double garage. Encapsulating this home perfectly is the generous sized private rear garden, landscaped with sweeping lawn and raised decking with glass balustrade, a perfect space for entertaining or relaxing.