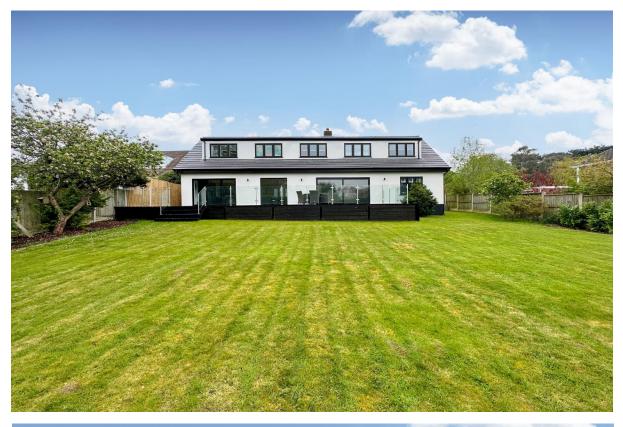

Boasting generous room proportions, appointed with a tasteful décor all flooded with an abundance of natural light. In brief this superb accommodation comprises a welcoming hallway with feature staircase incorporating a modern glass balustrade, downstairs W.C and doors to the majority of the ground floor rooms. Spacious living room with study off, this space has the potential to be a ground floor bedroom if required with the study having concealed plumbing to be turned into an en-suite. Lounge with bi-folding doors opening to the delightful rear garden. At the heart of this home you have a breathtaking open plan living kitchen diner, with a stylish fitted kitchen comprising a comprehensive range of wall units, large central island with Quartz worktops and a range of high specification Siemens appliances, Quooker tap and bi-folding doors opening to the garden. From the kitchen you have a utility room with also gives access into the double garage.

Externally the property is set back from the road with ample off road parking, front lawn and the aforementioned double garage. Encapsulating this home perfectly is the generous sized private rear garden, landscaped with sweeping lawn and raised decking with glass balustrade, a perfect space for entertaining or relaxing.