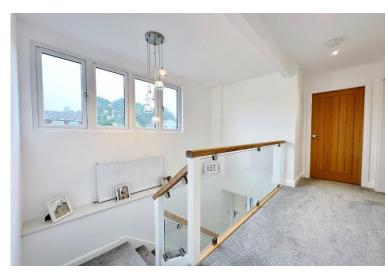

Boasting generous room proportions, appointed with a tasteful décor all flooded with an abundance of natural light. In brief this superb accommodation comprises a welcoming hallway with feature staircase incorporating a modern glass balustrade, downstairs W.C and doors to the majority of the ground floor rooms. Spacious living room with study off, this space has the potential to be a ground floor bedroom if required with the study having concealed plumbing to be turned into an en-suite. Lounge with bi-folding doors opening to the delightful rear garden. At the heart of this home you have a breathtaking open plan living kitchen diner, with a stylish fitted kitchen comprising a comprehensive range of wall units, large central island with Quartz worktops and a range of high specification Siemens appliances, Quooker tap and bi-folding doors opening to the garden. From the kitchen you have a utility room with also gives access into the double garage.