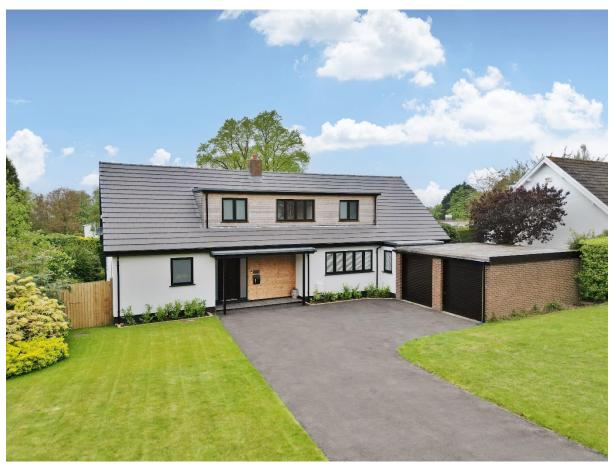

## Baskervyle Close, Gayton, Heswall CH60 8QL

- Executive and Luxurious Four Bedroom Detached Family Residence
- Generous Room Proportions with a Tasteful Decor and Flooded with Light
- Breathtaking Bespoke Open Plan Living Kitchen Diner with Utility Room
- Two Further Double Bedrooms and a Contemporary Family Bathroom
- Opulent Home Renovated to a Superior Specification Throughout
- Hallway, W.C, Living room, Study and Lounge with Bi-Fold Doors
- Two Large Double Bedrooms with Fitted Wardrobes and En Suite Facilities
- South Facing Rear Garden with Sweeping Lawn and Raised Decked Area

## Description

Meticulously renovated with careful attention to detail, Move Residential are delighted to showcase this exceptional four double bedroom detached family residence. Refined elegance and luxurious comfort are a few terms to describe this sumptuous accommodation which must be viewed to be appreciated in full.

Boasting generous room proportions, appointed with a tasteful décor all flooded with an abundance of natural light. In brief this superb accommodation comprises a welcoming hallway with feature staircase incorporating a modern glass balustrade, downstairs W.C and doors to the majority of the ground floor rooms. Spacious living room with study off, this space has the potential to be a ground floor bedroom if required with the study having concealed plumbing to be turned into an en-suite. Lounge with bi-folding doors opening to the delightful rear garden. At the heart of this home you have a breathtaking open plan living kitchen diner, with a stylish fitted kitchen comprising a comprehensive range of wall units, large central island with Quartz worktops and a range of high specification Siemens appliances, Quooker tap and bi-folding doors opening to the garden. From the kitchen you have a utility room with also gives access into the double garage.

Externally the property is set back from the road with ample off road parking, front lawn and the aforementioned double garage. Encapsulating this home perfectly is the generous sized private rear garden, landscaped with sweeping lawn and raised decking with glass balustrade, a perfect space for entertaining or relaxing.