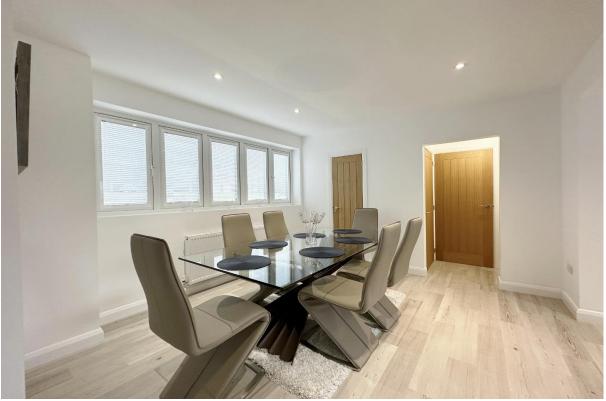

Boasting generous room proportions, appointed with a tasteful décor all flooded with an abundance of natural light. In brief this superb accommodation comprises a welcoming hallway with feature staircase incorporating a modern glass balustrade, downstairs W.C and doors to the majority of the ground floor rooms. Spacious living room with study off, this space has the potential to be a ground floor bedroom if required with the study having concealed plumbing to be turned into an en-suite. Lounge with bi-folding doors opening to the delightful rear garden. At the heart of this home you have a breathtaking open plan living kitchen diner, with a stylish fitted kitchen comprising a comprehensive range of wall units, large central island with Quartz worktops and a range of high specification Siemens appliances, Quooker tap and bi-folding doors opening to the garden. From the kitchen you have a utility room with also gives access into the double garage.