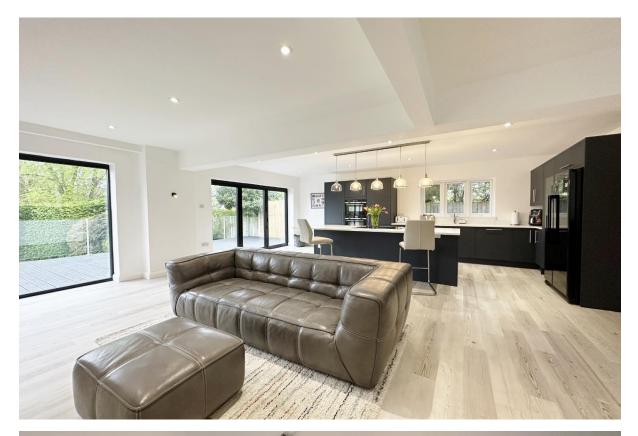

Boasting generous room proportions, appointed with a tasteful décor all flooded with an abundance of natural light. In brief this superb accommodation comprises a welcoming hallway with feature staircase incorporating a modern glass balustrade, downstairs W.C and doors to the majority of the ground floor rooms. Spacious living room with study off, this space has the potential to be a ground floor bedroom if required with the study having concealed plumbing to be turned into an en-suite. Lounge with bi-folding doors opening to the delightful rear garden. At the heart of this home you have a breathtaking open plan living kitchen diner, with a stylish fitted kitchen comprising a comprehensive range of wall units, large central island with Quartz worktops and a range of high specification Siemens appliances, Quooker tap and bi-folding doors opening to the garden. From the kitchen you have a utility room with also gives access into the double garage.

Externally the property is set back from the road with ample off road parking, front lawn and the aforementioned double garage. Encapsulating this home perfectly is the generous sized private rear garden, landscaped with sweeping lawn and raised decking with glass balustrade, a perfect space for entertaining or relaxing.