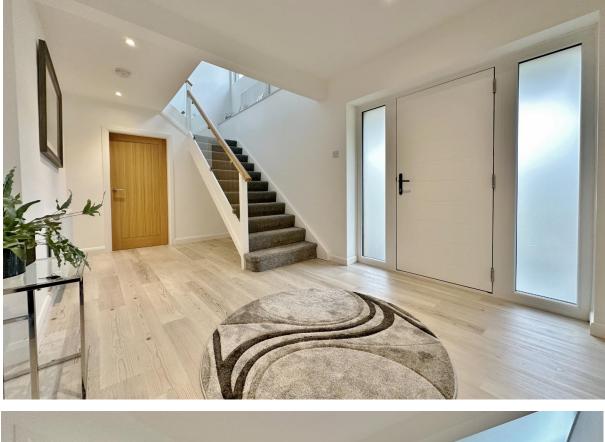

Boasting generous room proportions, appointed with a tasteful décor all flooded with an abundance of natural light. In brief this superb accommodation comprises a welcoming hallway with feature staircase incorporating a modern glass balustrade, downstairs W.C and doors to the majority of the ground floor rooms. Spacious living room with study off, this space has the potential to be a ground floor bedroom if required with the study having concealed plumbing to be turned into an en-suite. Lounge with bi-folding doors opening to the delightful rear garden. At the heart of this home you have a breathtaking open plan living kitchen diner, with a stylish fitted kitchen comprising a comprehensive range of wall units, large central island with Quartz worktops and a range of high specification Siemens appliances, Quooker tap and bi-folding doors opening to the garden. From the kitchen you have a utility room with also gives access into the double garage.