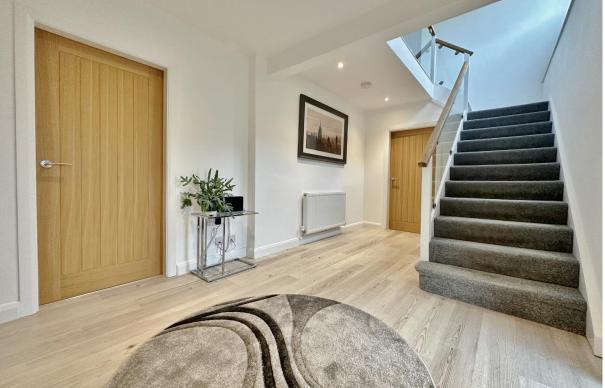

Boasting generous room proportions, appointed with a tasteful décor all flooded with an abundance of natural light. In brief this superb accommodation comprises a welcoming hallway with feature staircase incorporating a modern glass balustrade, downstairs W.C and doors to the majority of the ground floor rooms. Spacious living room with study off, this space has the potential to be a ground floor bedroom if required with the study having concealed plumbing to be turned into an en-suite. Lounge with bi-folding doors opening to the delightful rear garden. At the heart of this home you have a breathtaking open plan living kitchen diner, with a stylish fitted kitchen comprising a comprehensive range of wall units, large central island with Quartz worktops and a range of high specification Siemens appliances, Quooker tap and bi-folding doors opening to the garden. From the kitchen you have a utility room with also gives access into the double garage.