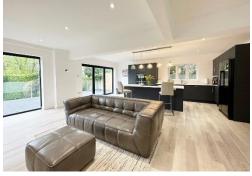

Boasting generous room proportions, appointed with a tasteful décor all flooded with an abundance of natural light. In brief this superb accommodation comprises a welcoming hallway with feature staircase incorporating a modern glass balustrade, downstairs W.C and doors to the majority of the ground floor rooms. Spacious living room with study off, this space has the potential to be a ground floor bedroom if required with the study having concealed plumbing to be turned into an en-suite. Lounge with bi-folding doors opening to the delightful rear garden. At the heart of this home you have a breathtaking open plan living kitchen diner, with a stylish fitted kitchen comprising a comprehensive range of wall units, large central island with Quartz worktops and a range of high specification Siemens appliances, Quooker tap and bi-folding doors opening to the garden. From the kitchen you have a utility room with also gives access into the double garage.