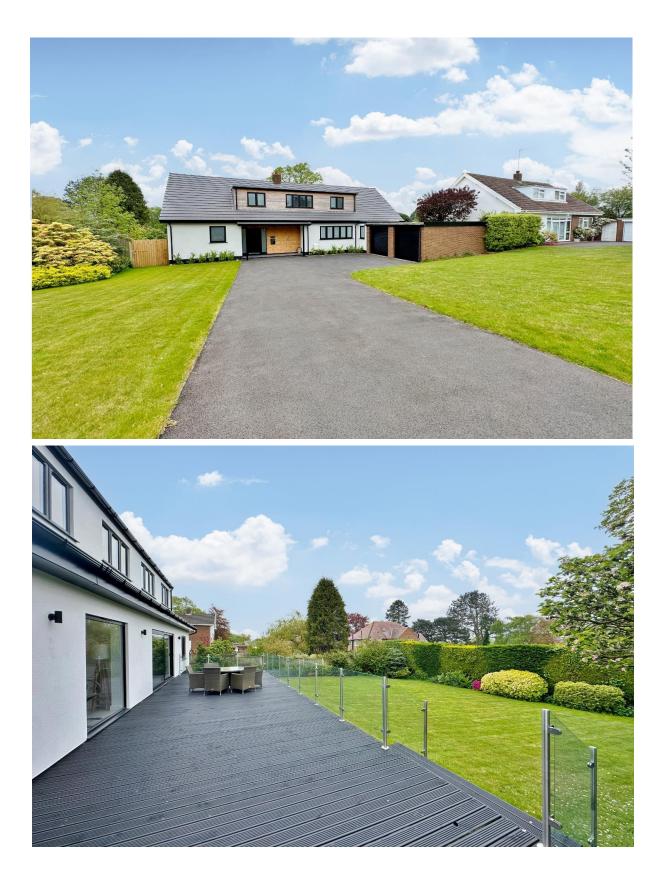

Externally the property is set back from the road with ample off road parking, front lawn and the aforementioned double garage. Encapsulating this home perfectly is the generous sized private rear garden, landscaped with sweeping lawn and raised decking with glass balustrade, a perfect space for entertaining or relaxing.