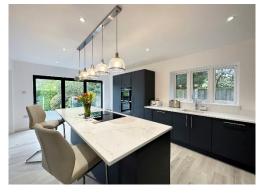

Boasting generous room proportions, appointed with a tasteful décor all flooded with an abundance of natural light. In brief this superb accommodation comprises a welcoming hallway with feature staircase incorporating a modern glass balustrade, downstairs W.C and doors to the majority of the ground floor rooms. Spacious living room with study off, this space has the potential to be a ground floor bedroom if required with the study having concealed plumbing to be turned into an en-suite. Lounge with bi-folding doors opening to the delightful rear garden. At the heart of this home you have a breathtaking open plan living kitchen diner, with a stylish fitted kitchen comprising a comprehensive range of wall units, large central island with Quartz worktops and a range of high specification Siemens appliances, Quooker tap and bi-folding doors opening to the garden. From the kitchen you have a utility room with also gives access into the double garage.