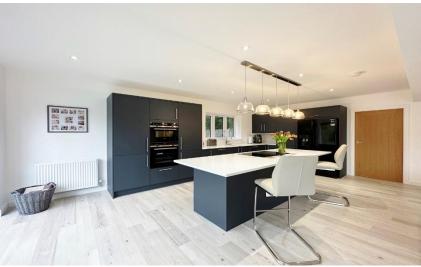

Boasting generous room proportions, appointed with a tasteful décor all flooded with an abundance of natural light. In brief this superb accommodation comprises a welcoming hallway with feature staircase incorporating a modern glass balustrade, downstairs W.C and doors to the majority of the ground floor rooms. Spacious living room with study off, this space has the potential to be a ground floor bedroom if required with the study having concealed plumbing to be turned into an en-suite. Lounge with bi-folding doors opening to the delightful rear garden. At the heart of this home you have a breathtaking open plan living kitchen diner, with a stylish fitted kitchen comprising a comprehensive range of wall units, large central island with Quartz worktops and a range of high specification Siemens appliances, Quooker tap and bi-folding doors opening to the garden. From the kitchen you have a utility room with also gives access into the double garage.