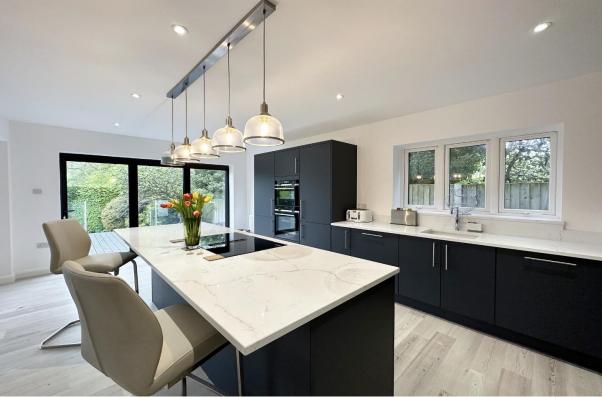

Boasting generous room proportions, appointed with a tasteful décor all flooded with an abundance of natural light. In brief this superb accommodation comprises a welcoming hallway with feature staircase incorporating a modern glass balustrade, downstairs W.C and doors to the majority of the ground floor rooms. Spacious living room with study off, this space has the potential to be a ground floor bedroom if required with the study having concealed plumbing to be turned into an en-suite. Lounge with bi-folding doors opening to the delightful rear garden. At the heart of this home you have a breathtaking open plan living kitchen diner, with a stylish fitted kitchen comprising a comprehensive range of wall units, large central island with Quartz worktops and a range of high specification Siemens appliances, Quooker tap and bi-folding doors opening to the garden. From the kitchen you have a utility room with also gives access into the double garage.