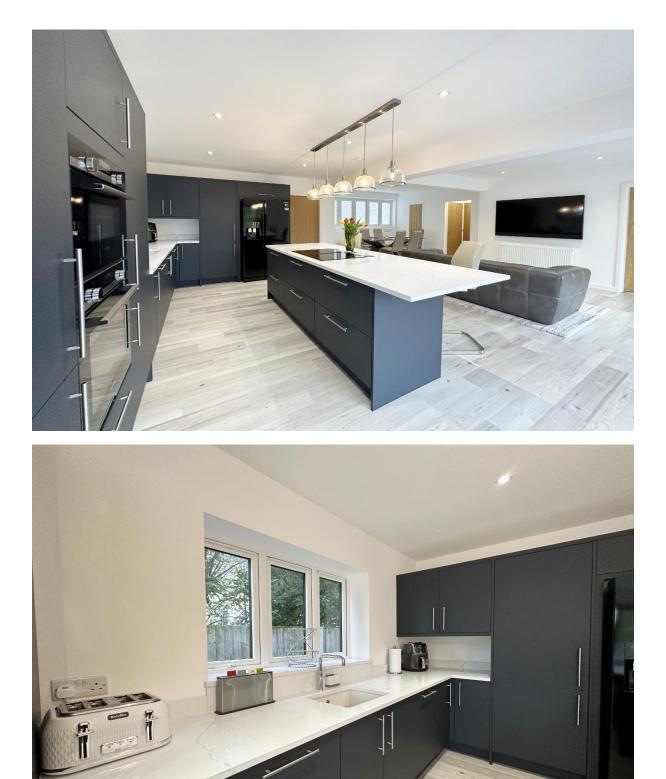

Boasting generous room proportions, appointed with a tasteful décor all flooded with an abundance of natural light. In brief this superb accommodation comprises a welcoming hallway with feature staircase incorporating a modern glass balustrade, downstairs W.C and doors to the majority of the ground floor rooms. Spacious living room with study off, this space has the potential to be a ground floor bedroom if required with the study having concealed plumbing to be turned into an en-suite. Lounge with bi-folding doors opening to the delightful rear garden. At the heart of this home you have a breathtaking open plan living kitchen diner, with a stylish fitted kitchen comprising a comprehensive range of wall units, large central island with Quartz worktops and a range of high specification Siemens appliances, Quooker tap and bi-folding doors opening to the garden. From the kitchen you have a utility room with also gives access into the double garage.