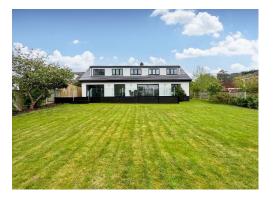

Externally the property is set back from the road with ample off road parking, front lawn and the aforementioned double garage. Encapsulating this home perfectly is the generous sized private rear garden, landscaped with sweeping lawn and raised decking with glass balustrade, a perfect space for entertaining or relaxing.