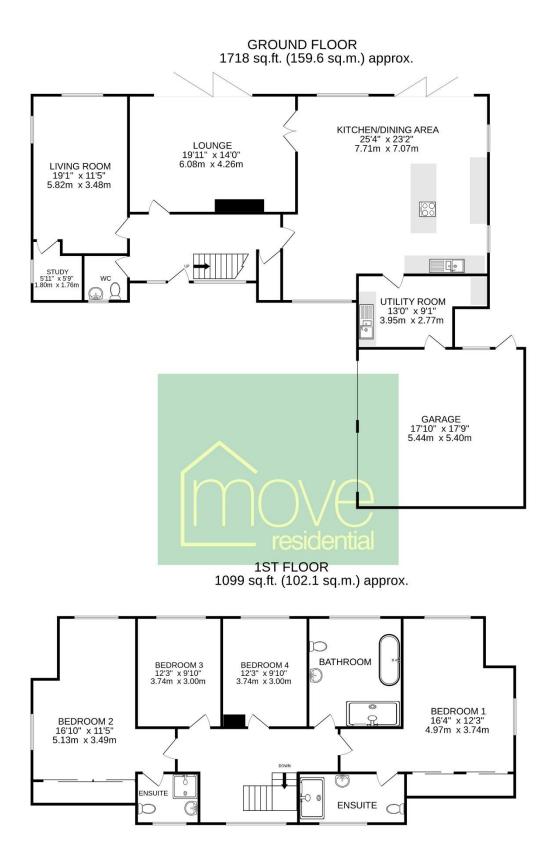

Boasting generous room proportions, appointed with a tasteful décor all flooded with an abundance of natural light. In brief this superb accommodation comprises a welcoming hallway with feature staircase incorporating a modern glass balustrade, downstairs W.C and doors to the majority of the ground floor rooms. Spacious living room with study off, this space has the potential to be a ground floor bedroom if required with the study having concealed plumbing to be turned into an en-suite. Lounge with bi-folding doors opening to the delightful rear garden. At the heart of this home you have a breathtaking open plan living kitchen diner, with a stylish fitted kitchen comprising a comprehensive range of wall units, large central island with Quartz worktops and a range of high specification Siemens appliances, Quooker tap and bi-folding doors opening to the garden. From the kitchen you have a utility room with also gives access into the double garage.

To the first floor you have two large double bedrooms both with a range of built in wardrobes and modern en suite facilities. Two further double bedrooms and a luxury family bathroom with free standing bath and walk in shower.

TOTAL FLOOR AREA : 2817sq.ft. (261.7 sq.m.) approx.

Whilst every attempt has been made to ensure the accuracy of the floorplan contained here, measurements of doors, windows, rooms and any other items are approximate and no responsibility is taken for any error, omission or mis-statement. This plan is for illustrative purposes only and should be used as such by any prospective purchaser. The services, systems and appliances shown have not been tested and no guarantee as to their operability or efficiency can be given. Made with Metropix ©2024