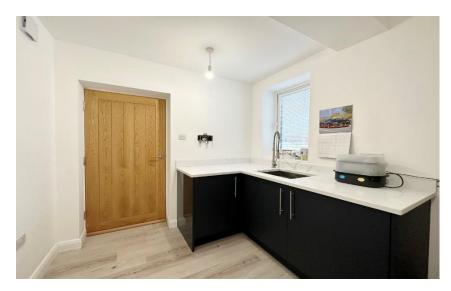

Boasting generous room proportions, appointed with a tasteful décor all flooded with an abundance of natural light. In brief this superb accommodation comprises a welcoming hallway with feature staircase incorporating a modern glass balustrade, downstairs W.C and doors to the majority of the ground floor rooms. Spacious living room with study off, this space has the potential to be a ground floor bedroom if required with the study having concealed plumbing to be turned into an en-suite. Lounge with bi-folding doors opening to the delightful rear garden. At the heart of this home you have a breathtaking open plan living kitchen diner, with a stylish fitted kitchen comprising a comprehensive range of wall units, large central island with Quartz worktops and a range of high specification Siemens appliances, Quooker tap and bi-folding doors opening to the garden. From the kitchen you have a utility room with also gives access into the double garage.