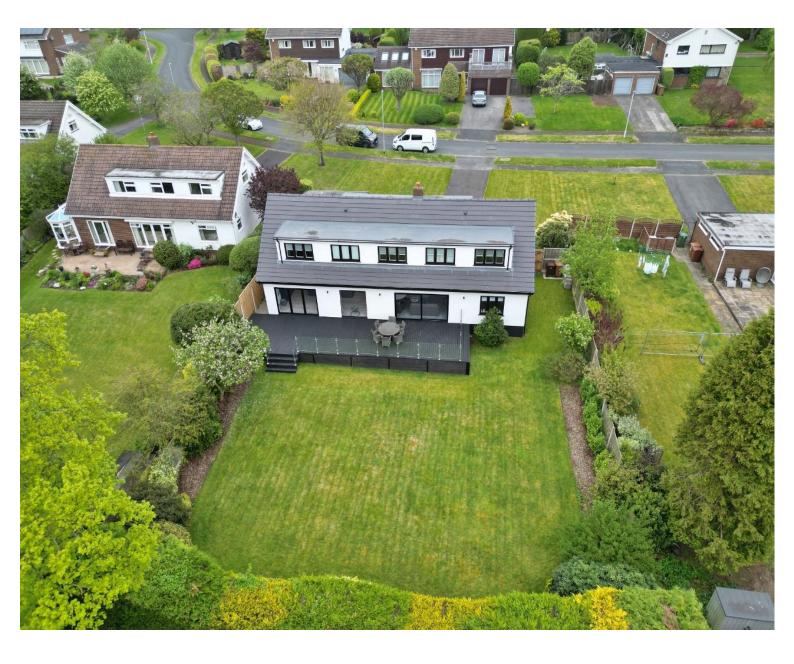

Boasting generous room proportions, appointed with a tasteful décor all flooded with an abundance of natural light. In brief this superb accommodation comprises a welcoming hallway with feature staircase incorporating a modern glass balustrade, downstairs W.C and doors to the majority of the ground floor rooms. Spacious living room with study off, this space has the potential to be a ground floor bedroom if required with the study having concealed plumbing to be turned into an en-suite. Lounge with bi-folding doors opening to the delightful rear garden. At the heart of this home you have a breathtaking open plan living kitchen diner, with a stylish fitted kitchen comprising a comprehensive range of wall units, large central island with Quartz worktops and a range of high specification Siemens appliances, Quooker tap and bi-folding doors opening to the garden. From the kitchen you have a utility room with also gives access into the double garage.

Externally the property is set back from the road with ample off road parking, front lawn and the aforementioned double garage. Encapsulating this home perfectly is the generous sized private rear garden, landscaped with sweeping lawn and raised decking with glass balustrade, a perfect space for entertaining or relaxing.