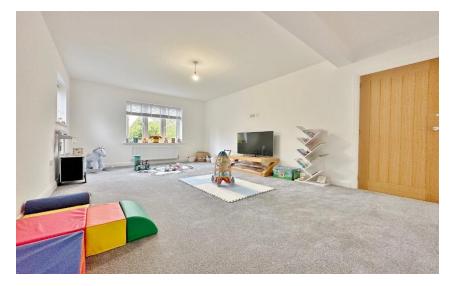

Boasting generous room proportions, appointed with a tasteful décor all flooded with an abundance of natural light. In brief this superb accommodation comprises a welcoming hallway with feature staircase incorporating a modern glass balustrade, downstairs W.C and doors to the majority of the ground floor rooms. Spacious living room with study off, this space has the potential to be a ground floor bedroom if required with the study having concealed plumbing to be turned into an en-suite. Lounge with bi-folding doors opening to the delightful rear garden. At the heart of this home you have a breathtaking open plan living kitchen diner, with a stylish fitted kitchen comprising a comprehensive range of wall units, large central island with Quartz worktops and a range of high specification Siemens appliances, Quooker tap and bi-folding doors opening to the garden. From the kitchen you have a utility room with also gives access into the double garage.

To the first floor you have two large double bedrooms both with a range of built in wardrobes and modern en suite facilities. Two further double bedrooms and a luxury family bathroom with free standing bath and walk in shower.