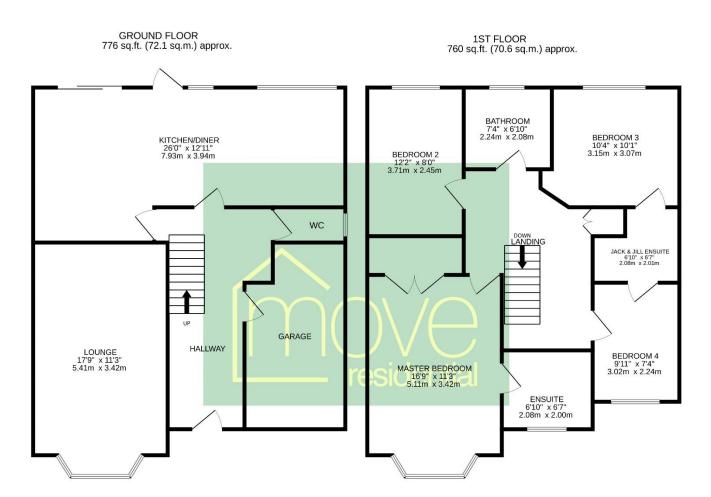

## Floor Plan

TOTAL FLOOR AREA: 1536 sq.ft. (142.7 sq.m.) approx.

Whilst every attempt has been made to ensure the accuracy of the floorpian contained here, measurements of doors, windows, rooms and any other items are approximate and no responsibility is taken for any error, omission or mis-statement. This plan is for illustrative purposes only and should be used as such by any prospective purchaser. The services, systems and appliances shown have not been tested and no guarantee as to their operability or efficiency can be given.