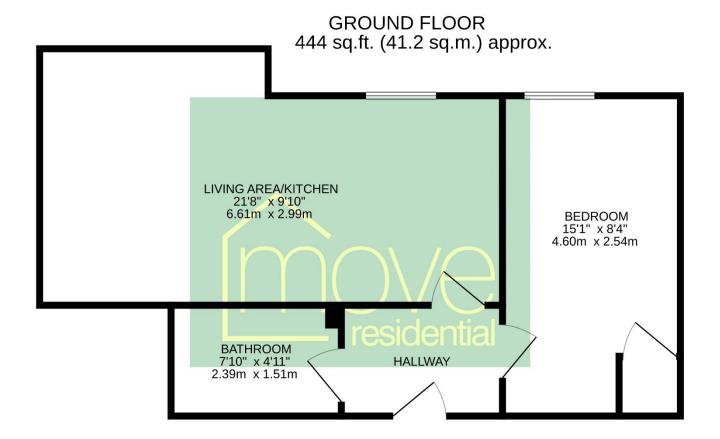

#### Floor Plan

TOTAL FLOOR AREA: 444 sq.ft. (41.2 sq.m.) approx.

Whilst every attempt has been made to ensure the accuracy of the floorplan contained here, measurements of doors, windows, rooms and any other items are approximate and no responsibility is taken for any error, omission or mis-statement. This plan is for illustrative purposes only and should be used as such by any prospective purchaser. The services, systems and appliances shown have not been tested and no guarantee as to their operability or efficiency can be given.

Made with Metropix ©2023