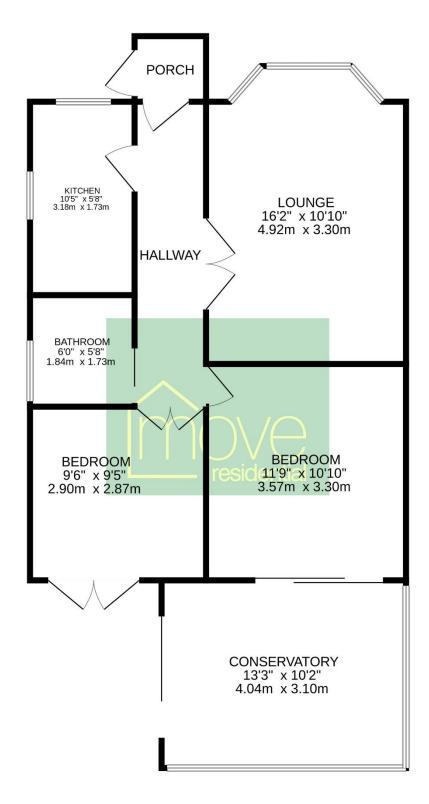

#### GROUND FLOOR 688 sq.ft. (64.0 sq.m.) approx.

# Floor Plan

TOTAL FLOOR AREA: 688 sq.ft. (64.0 sq.m.) approx.

Whilst every attempt has been made to ensure the accuracy of the floorplan contained here, measurements of doors, windows, rooms and any other items are approximate and no responsibility is taken for any error, omission or mis-statement. This plan is for illustrative purposes only and should be used as such by any prospective purchaser. The services, systems and appliances shown have not been tested and no guarantee as to their operability or efficiency can be given.