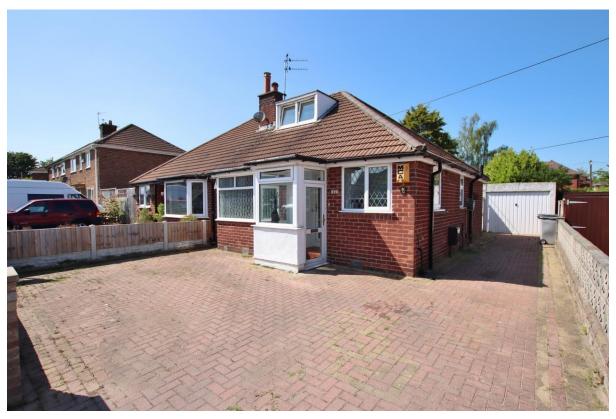

# Ridgefield Road, Pensby, Wirral CH61 8RT

- Attractive Two Bedroom Semi Detached Bungalow
- Well Appointed and Maintained Living Accommodation
- Two Good Sized Double Bedrooms and a Wet Room
- Generous Enclosed Rear Garden with Patio and Lawn
- Offered to the Sales Market with No Onward Chain
- Hallway, Lounge, Conservatory and Fitted Kitchen
- Ample Off Road Parking and a Detached Garage
- Situated Close to Amenities and Transport Links

# **Description**

Offered to the sales market with no onward chain, Move Residential are delighted to showcase this attractive two double bedroom semi detached bungalow. Occupying a generous sized plot in the prime location of Pensby set within easy reach of amenities and transport links. Well appointed and maintained this superb accommodation briefly comprises a porch, hallway and a bay fronted lounge with feature fireplace. Well fitted kitchen, two sizeable double bedrooms one with a conservatory off and a wet room. Further benefiting from ample off road parking, detached garage and a generous enclosed rear garden beautifully manicured with lawned and patio areas. A closer inspection is strongly recommended to appreciate this home in full.