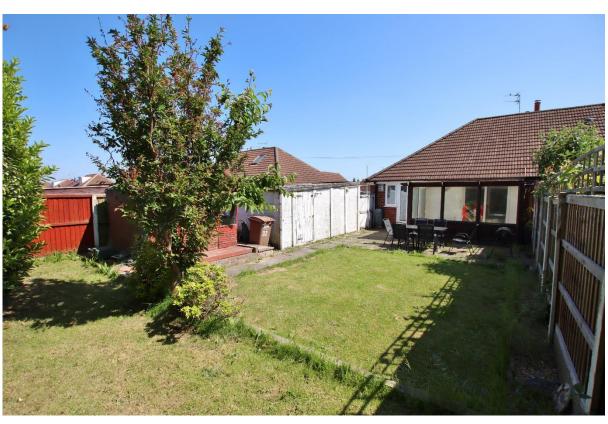

# Ridgefield Road, Pensby, Wirral CH61 8RT

- Attractive Two Bedroom Semi Detached Bungalow
- Well Appointed and Maintained Living Accommodation
- Two Good Sized Double Bedrooms and a Wet Room
- Generous Enclosed Rear Garden with Patio and Lawn
- Offered to the Sales Market with No Onward Chain
- Hallway, Lounge, Conservatory and Fitted Kitchen
- Ample Off Road Parking and a Detached Garage
- Situated Close to Amenities and Transport Links

# **Description**

Offered to the sales market with no onward chain, Move Residential are delighted to showcase this attractive two double bedroom semi detached bungalow. Occupying a generous sized plot in the prime location of Pensby set within easy reach of amenities and transport links. Well appointed and maintained this superb accommodation briefly comprises a porch, hallway and a bay fronted lounge with feature fireplace. Well fitted kitchen, two sizeable double bedrooms one with a conservatory off and a wet room. Further benefiting from ample off road parking, detached garage and a generous enclosed rear garden beautifully manicured with lawned and patio areas. A closer inspection is strongly recommended to appreciate this home in full.