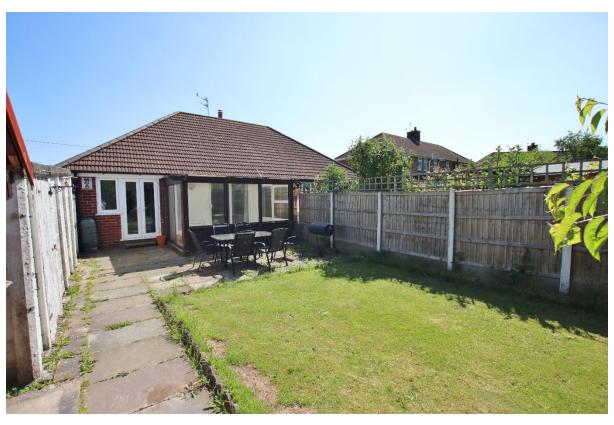

# Ridgefield Road, Pensby, Wirral CH61 8RT

- Attractive Two Bedroom Semi Detached Bungalow
- Well Appointed and Maintained Living Accommodation
- Two Good Sized Double Bedrooms and a Wet Room
- Generous Enclosed Rear Garden with Patio and Lawn
- Offered to the Sales Market with No Onward Chain
- Hallway, Lounge, Conservatory and Fitted Kitchen
- Ample Off Road Parking and a Detached Garage
- Situated Close to Amenities and Transport Links

# **Description**

Offered to the sales market with no onward chain, Move Residential are delighted to showcase this attractive two double bedroom semi detached bungalow. Occupying a generous sized plot in the prime location of Pensby set within easy reach of amenities and transport links. Well appointed and maintained this superb accommodation briefly comprises a porch, hallway and a bay fronted lounge with feature fireplace. Well fitted kitchen, two sizeable double bedrooms one with a conservatory off and a wet room. Further benefiting from ample off road parking, detached garage and a generous enclosed rear garden beautifully manicured with lawned and patio areas. A closer inspection is strongly recommended to appreciate this home in full.