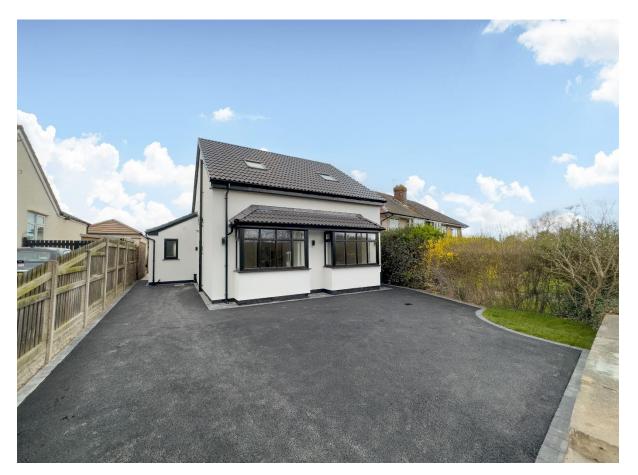

## Mill Lane, Greasby, Wirral CH49 3NT

- Renovated and Extended Four Double Bedroom Detached Residence
- Property has been Completed to an Impeccable Standard Throughout
- Two Ground Floor Bedrooms, En Suite Wet Room and Downstairs W.C
- Off Road Parking and Delightful Open Rear Aspect Over Rolling Fields
- Benefitting from Being Offered for Sale with No Onward Chain
- Hallway, Lounge, Open Plan Living Kitchen Diner and Utility Room
- Two First Floor Bedrooms with Dressing Areas, One En Suite and Bathroom
- Generous Sized Rear Garden Perfect for Entertaining or Relaxing

## Description

Renovated and extended to a superior specification throughout, Move Residential are delighted to be the agent of choice to offer to the sales market with no onward chain this executive four double bedroom detached residence spanning approximately 1576sqft. Occupying a generous sized plot with delightful open rear aspect located in the prime location of Greasby.

The property has been finished to an impeccable standard and briefly comprises a hallway, downstairs W.C, spacious lounge and a contemporary open plan kitchen diner with utility room off. Two ground floor double bedrooms one with ensuite facilities. To the first floor you have two double bedrooms both with dressing areas, one en suite and a contemporary family bathroom. Further benefiting from off road parking, generous sized rear garden which has a delightful open aspect over fields perfect for entertaining or relaxing.