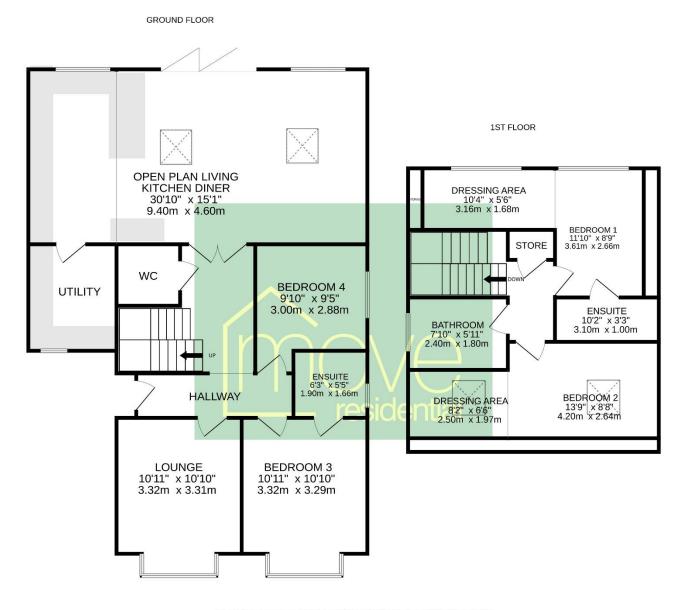

Offers Over £500,000 – No Onward Chain

Whilst every attempt has been made to ensure the accuracy of the floorplan contained here, measurements of doors, windows, rooms and any other items are approximate and no responsibility is taken for any error, omission or mis-statement. This plan is for illustrative purposes only and should be used as such by any prospective purchaser. The services, systems and appliances shown have not been tested and no guarantee as to their operability or efficiency can be given. Made with Metropix ©2024

The property has been finished to an impeccable standard and briefly comprises a hallway, downstairs W.C, spacious lounge and a contemporary open plan kitchen diner with utility room off. Two ground floor double bedrooms one with ensuite facilities. To the first floor you have two double bedrooms both with dressing areas, one en suite and a contemporary family bathroom. Further benefiting from off road parking, generous sized rear garden which has a delightful open aspect over fields perfect for entertaining or relaxing.