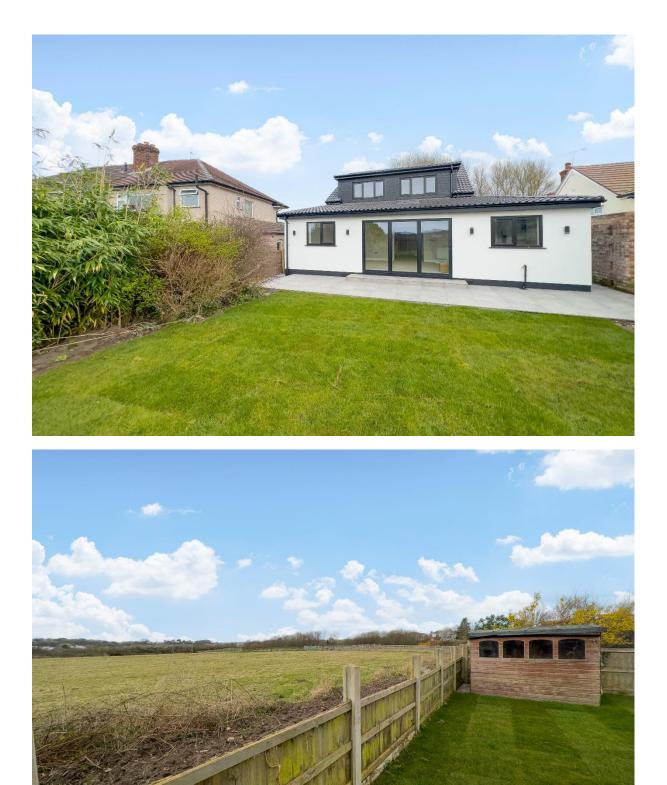

## Description

Renovated and extended to a superior specification throughout, Move Residential are delighted to be the agent of choice to offer to the sales market with no onward chain this executive four double bedroom detached residence spanning approximately 1576sqft. Occupying a generous sized plot with delightful open rear aspect located in the prime location of Greasby.

The property has been finished to an impeccable standard and briefly comprises a hallway, downstairs W.C, spacious lounge and a contemporary open plan kitchen diner with utility room off. Two ground floor double bedrooms one with ensuite facilities. To the first floor you have two double bedrooms both with dressing areas, one en suite and a contemporary family bathroom. Further benefiting from off road parking, generous sized rear garden which has a delightful open aspect over fields perfect for entertaining or relaxing.