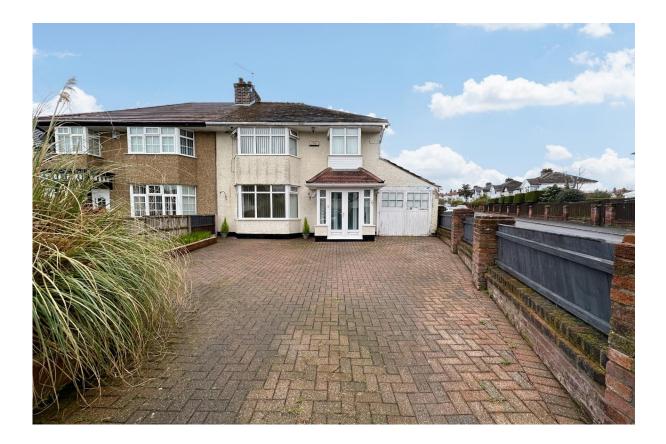

Set back from the road with ample frontage, block paved driveway providing ample off road parking. To the rear you have an extensive garden with large patio area and steps up to a sweeping lawn, a delightful area perfect for entertaining or relaxing. Pensby is a highly sought after area with a wealth of shops, cafes and other local amenities. With excellent local amenities, thriving community spirit and easy access throughout Wirral, Chester and Liverpool. You also have highly acclaimed schools for all age groups within the area.