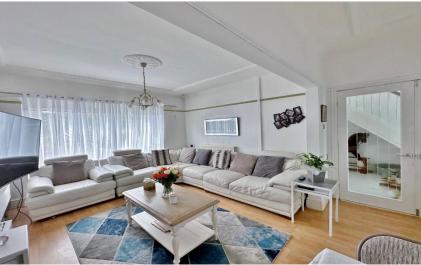

In brief you have a porch opening to a welcoming hallway, double doors lead to a large rear reception room which has a door into a lovely front snug and sliding patio doors to the rear garden. Back to the hallway you have access to a utility room with shower and W.C (previously a garage). Completing the ground floor you have a fitted kitchen with patio doors leading out the delightful rear garden. To the first floor you have two large double bedrooms both with fitted wardrobes, third bedroom and a three piece bathroom with corner bath.