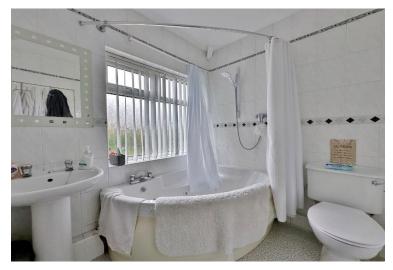

In brief you have a porch opening to a welcoming hallway, double doors lead to a large rear reception room which has a door into a lovely front snug and sliding patio doors to the rear garden. Back to the hallway you have access to a utility room with shower and W.C (previously a garage). Completing the ground floor you have a fitted kitchen with patio doors leading out the delightful rear garden. To the first floor you have two large double bedrooms both with fitted wardrobes, third bedroom and a three piece bathroom with corner bath.