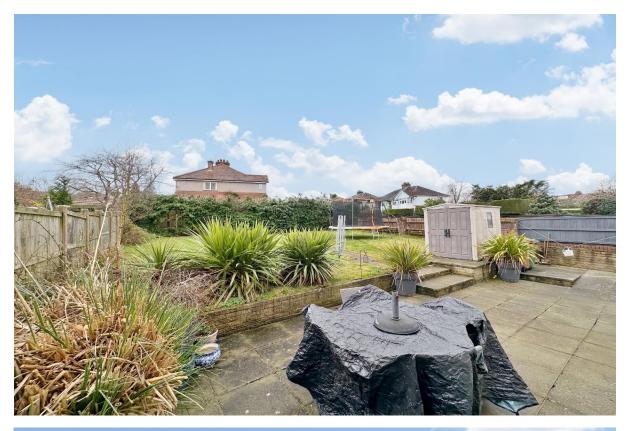

Set back from the road with ample frontage, block paved driveway providing ample off road parking. To the rear you have an extensive garden with large patio area and steps up to a sweeping lawn, a delightful area perfect for entertaining or relaxing. Pensby is a highly sought after area with a wealth of shops, cafes and other local amenities. With excellent local amenities, thriving community spirit and easy access throughout Wirral, Chester and Liverpool. You also have highly acclaimed schools for all age groups within the area.