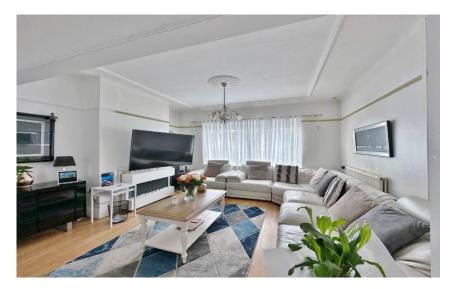

In brief you have a porch opening to a welcoming hallway, double doors lead to a large rear reception room which has a door into a lovely front snug and sliding patio doors to the rear garden. Back to the hallway you have access to a utility room with shower and W.C (previously a garage). Completing the ground floor you have a fitted kitchen with patio doors leading out the delightful rear garden. To the first floor you have two large double bedrooms both with fitted wardrobes, third bedroom and a three piece bathroom with corner bath.