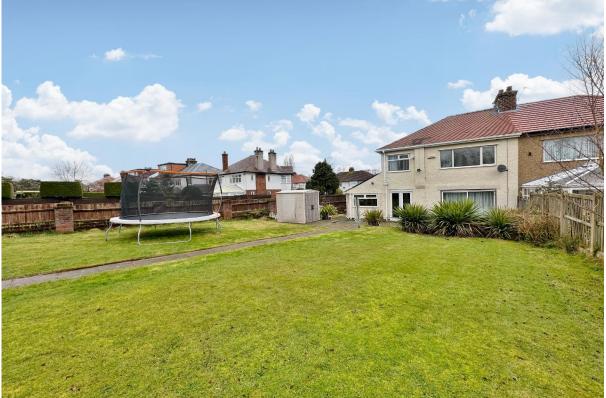

Set back from the road with ample frontage, block paved driveway providing ample off road parking. To the rear you have an extensive garden with large patio area and steps up to a sweeping lawn, a delightful area perfect for entertaining or relaxing. Pensby is a highly sought after area with a wealth of shops, cafes and other local amenities. With excellent local amenities, thriving community spirit and easy access throughout Wirral, Chester and Liverpool. You also have highly acclaimed schools for all age groups within the area.