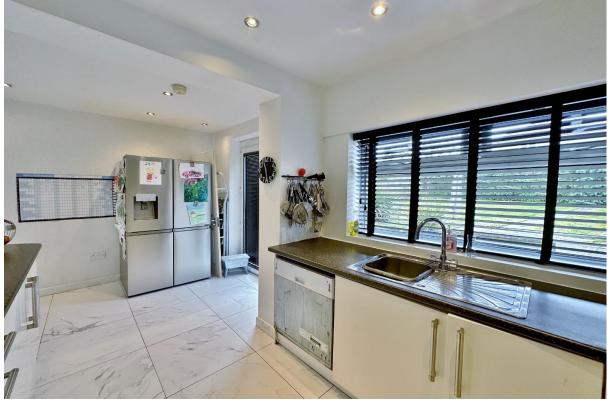

In brief you have a porch opening to a welcoming hallway, double doors lead to a large rear reception room which has a door into a lovely front snug and sliding patio doors to the rear garden. Back to the hallway you have access to a utility room with shower and W.C (previously a garage). Completing the ground floor you have a fitted kitchen with patio doors leading out the delightful rear garden. To the first floor you have two large double bedrooms both with fitted wardrobes, third bedroom and a three piece bathroom with corner bath.