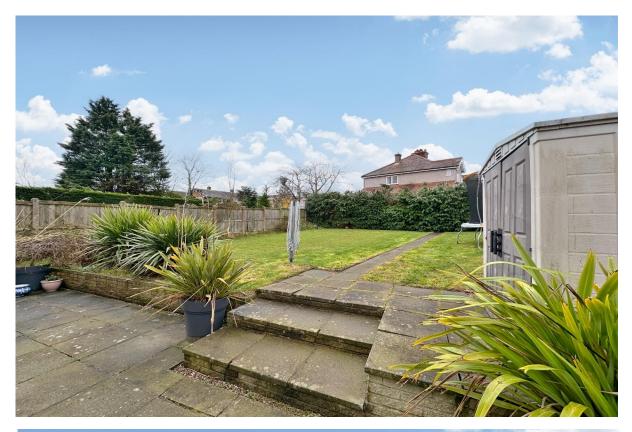

Set back from the road with ample frontage, block paved driveway providing ample off road parking. To the rear you have an extensive garden with large patio area and steps up to a sweeping lawn, a delightful area perfect for entertaining or relaxing. Pensby is a highly sought after area with a wealth of shops, cafes and other local amenities. With excellent local amenities, thriving community spirit and easy access throughout Wirral, Chester and Liverpool. You also have highly acclaimed schools for all age groups within the area.