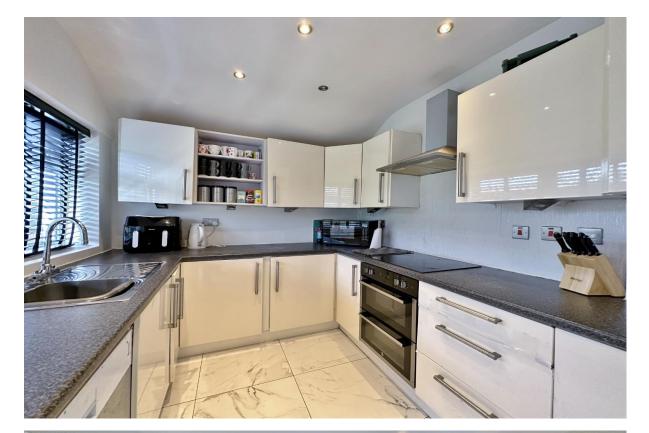

In brief you have a porch opening to a welcoming hallway, double doors lead to a large rear reception room which has a door into a lovely front snug and sliding patio doors to the rear garden. Back to the hallway you have access to a utility room with shower and W.C (previously a garage). Completing the ground floor you have a fitted kitchen with patio doors leading out the delightful rear garden. To the first floor you have two large double bedrooms both with fitted wardrobes, third bedroom and a three piece bathroom with corner bath.