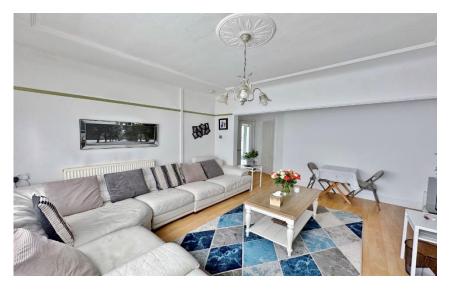

In brief you have a porch opening to a welcoming hallway, double doors lead to a large rear reception room which has a door into a lovely front snug and sliding patio doors to the rear garden. Back to the hallway you have access to a utility room with shower and W.C (previously a garage). Completing the ground floor you have a fitted kitchen with patio doors leading out the delightful rear garden. To the first floor you have two large double bedrooms both with fitted wardrobes, third bedroom and a three piece bathroom with corner bath.