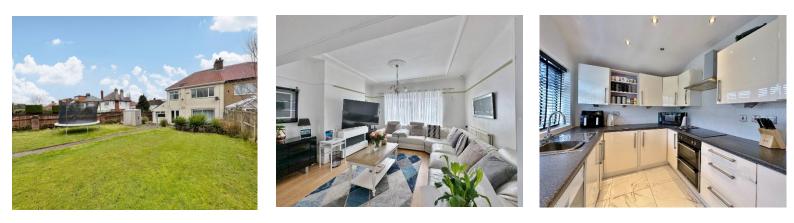

In brief you have a porch opening to a welcoming hallway, double doors lead to a large rear reception room which has a door into a lovely front snug and sliding patio doors to the rear garden. Back to the hallway you have access to a utility room with shower and W.C (previously a garage). Completing the ground floor you have a fitted kitchen with patio doors leading out the delightful rear garden. To the first floor you have two large double bedrooms both with fitted wardrobes, third bedroom and a three piece bathroom with corner bath.

Set back from the road with ample frontage, block paved driveway providing ample off road parking. To the rear you have an extensive garden with large patio area and steps up to a sweeping lawn, a delightful area perfect for entertaining or relaxing. Pensby is a highly sought after area with a wealth of shops, cafes and other local amenities. With excellent local amenities, thriving community spirit and easy access throughout Wirral, Chester and Liverpool. You also have highly acclaimed schools for all age groups within the area.