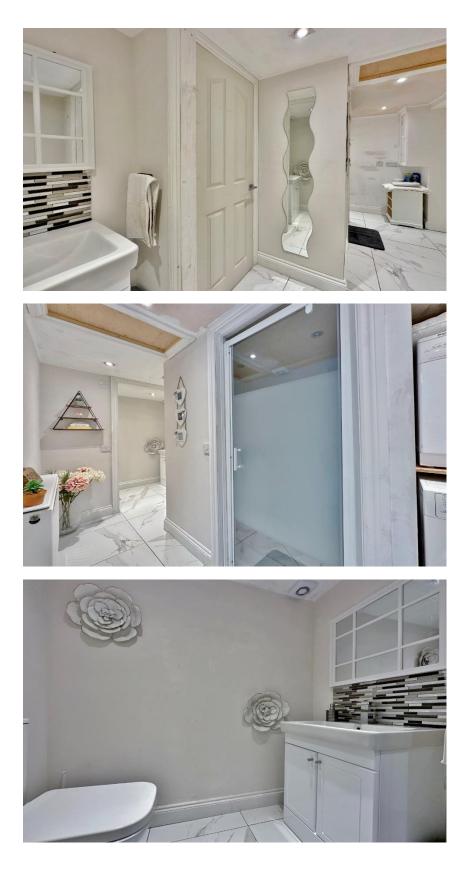

In brief you have a porch opening to a welcoming hallway, double doors lead to a large rear reception room which has a door into a lovely front snug and sliding patio doors to the rear garden. Back to the hallway you have access to a utility room with shower and W.C (previously a garage). Completing the ground floor you have a fitted kitchen with patio doors leading out the delightful rear garden. To the first floor you have two large double bedrooms both with fitted wardrobes, third bedroom and a three piece bathroom with corner bath.