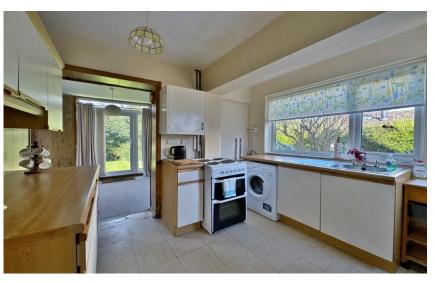

Offered to the sales market with no onward chain, in brief this spacious and well planned accommodation comprises a hallway, bay fronted lounge with feature fireplace and a rear dining room. Completing the ground floor you have a kitchen with morning room off which has a door leading to the delightful rear garden. To the first floor you have a bay fronted master bedroom, second double bedroom, third bedroom and wet room. Further benefiting from ample off road parking, detached garage, front garden and private enclosed rear garden with lawn and mature planting bed.