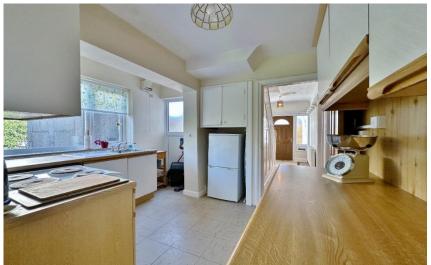

Offered to the sales market with no onward chain, in brief this spacious and well planned accommodation comprises a hallway, bay fronted lounge with feature fireplace and a rear dining room. Completing the ground floor you have a kitchen with morning room off which has a door leading to the delightful rear garden. To the first floor you have a bay fronted master bedroom, second double bedroom, third bedroom and wet room. Further benefiting from ample off road parking, detached garage, front garden and private enclosed rear garden with lawn and mature planting bed.