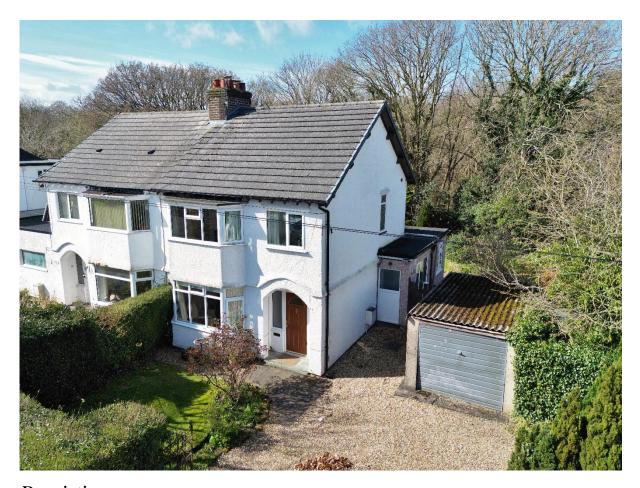

## Overdale Avenue, Barnston, Wirral CH61 1DB

- Traditional Three Bedroom Bay Fronted Semi Detached Home
- Offered to the Sales Market with No Onward Chain
- Two Double Bedrooms, Third Bedroom and Wet Room
- Private Enclosed Rear Garden Backing onto Woodland
- Located in the Picturesque and Semi Rural Area of Barnston
- Hallway, Lounge, Dining Room, Kitchen and Morning Room
- Driveway, Detached Garage, and Lawned Front Garden
- Excellent Potential to Extend Subject to Planning Permission

## **Description**

Set in the picturesque and sought after area of Barnston, occupying a generous sized plot backing onto woodland, sits this traditional three bedroom bay fronted semi detached residence. This home has been in the same family for 50 years, the space to the side and rear of the property allows this home to grow with your family giving excellent potential to extend (subject to obtaining the relevant consents).

Offered to the sales market with no onward chain, in brief this spacious and well planned accommodation comprises a hallway, bay fronted lounge with feature fireplace and a rear dining room. Completing the ground floor you have a kitchen with morning room off which has a door leading to the delightful rear garden. To the first floor you have a bay fronted master bedroom, second double bedroom, third bedroom and wet room. Further benefiting from ample off road parking, detached garage, front garden and private enclosed rear garden with lawn and mature planting bed.