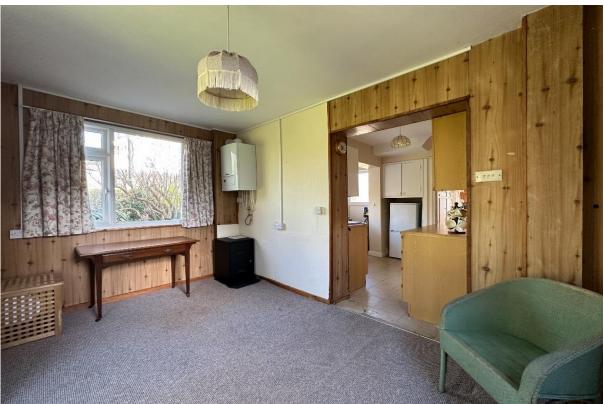

Offered to the sales market with no onward chain, in brief this spacious and well planned accommodation comprises a hallway, bay fronted lounge with feature fireplace and a rear dining room. Completing the ground floor you have a kitchen with morning room off which has a door leading to the delightful rear garden. To the first floor you have a bay fronted master bedroom, second double bedroom, third bedroom and wet room. Further benefiting from ample off road parking, detached garage, front garden and private enclosed rear garden with lawn and mature planting bed.