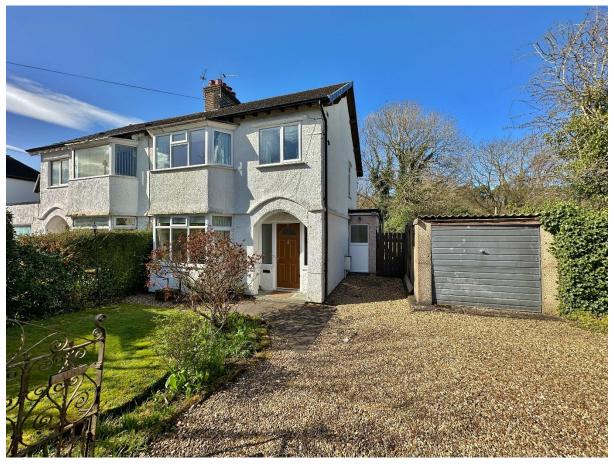

## Overdale Avenue, Barnston, Wirral CH61 1DB

- Traditional Three Bedroom Bay Fronted Semi Detached Home
- Offered to the Sales Market with No Onward Chain
- Two Double Bedrooms, Third Bedroom and Wet Room
- Private Enclosed Rear Garden Backing onto Woodland
- Located in the Picturesque and Semi Rural Area of Barnston
- Hallway, Lounge, Dining Room, Kitchen and Morning Room
- Driveway, Detached Garage, and Lawned Front Garden
- Excellent Potential to Extend Subject to Planning Permission

## **Description**

Set in the picturesque and sought after area of Barnston, occupying a generous sized plot backing onto woodland, sits this traditional three bedroom bay fronted semi detached residence. This home has been in the same family for 50 years, the space to the side and rear of the property allows this home to grow with your family giving excellent potential to extend (subject to obtaining the relevant consents).

Offered to the sales market with no onward chain, in brief this spacious and well planned accommodation comprises a hallway, bay fronted lounge with feature fireplace and a rear dining room. Completing the ground floor you have a kitchen with morning room off which has a door leading to the delightful rear garden. To the first floor you have a bay fronted master bedroom, second double bedroom, third bedroom and wet room. Further benefiting from ample off road parking, detached garage, front garden and private enclosed rear garden with lawn and mature planting bed.