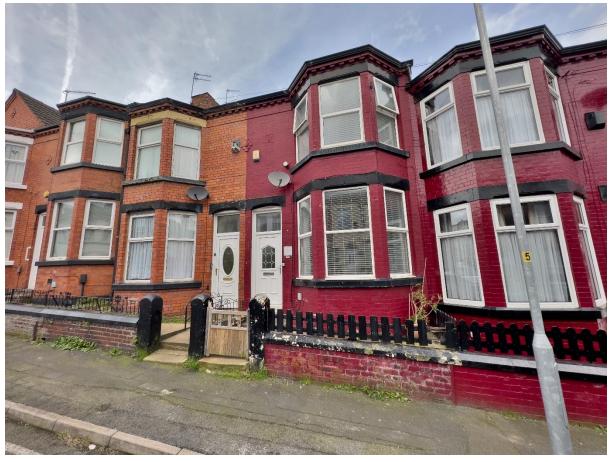

Halcyon Road, Birkenhead, Wirral CH41 2UG

- Bay Fronted Three Bedroom Mid Terraced Property
- Well Presented and Appointed Living Accommodation
- Three Sizeable Bedrooms and a Three Piece Bathroom
- Set Within Easy Reach of Amenities and Transport Links
- Offered to the Sales Market with No Onward Chain
- Hallway, Lounge, Rear Reception and Fitted Kitchen
- Private Enclosed Courtyard with Rear Access Gate
- Closer Inspection Strongly Recommended

## **Description**

Offered for sale with no onward chain, Move Residential are delighted to present this bay fronted three bedroom mid terraced property. Well maintained and appointed throughout, this spacious living accommodation briefly comprises a hallway, bay fronted lounge with feature fireplace, rear reception room and a well fitted modern kitchen. To the first floor you have a large master bedroom with fitted wardrobes, second double bedroom, good sized third bedroom and a three piece bathroom. Externally you have an an enclosed yard with rear access gate. Situated within easy reach of amenities and transport links a closer inspection is strongly recommended.