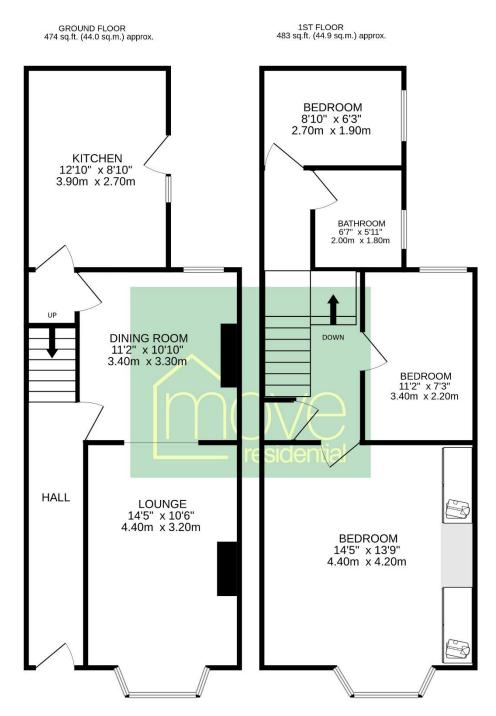

## Floor Plan

TOTAL FLOOR AREA: 957 sq.ft. (88.9 sq.m.) approx.

Whilst every attempt has been made to ensure the accuracy of the floorplan contained here, measurements of doors, windows, rooms and any other items are approximate and no responsibility is taken for any error, omission or mis-statement. This plan is for illustrative purposes only and should be used as such by any prospective purchaser. The services, systems and appliances shown have not been tested and no guarantee as to their operability or efficiency can be given.