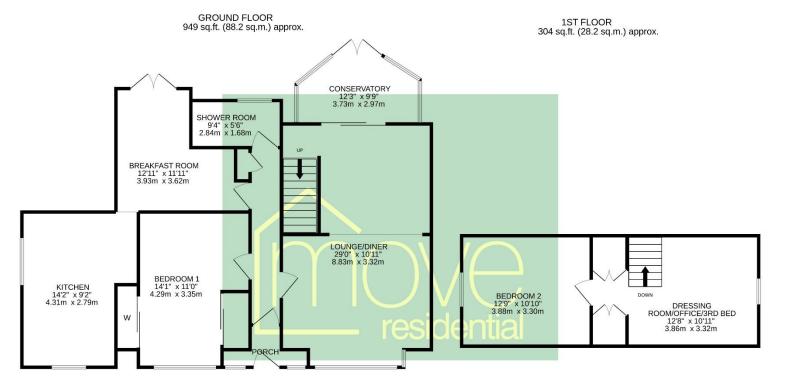

### Floor Plan

#### TOTAL FLOOR AREA: 1253 sq.ft. (116.4 sq.m.) approx.

Whilst every attempt has been made to ensure the accuracy of the floorplan contained here, measurements of doors, windows, rooms and any other items are approximate and no responsibility is taken for any error, omission or mis-statement. This plan is for illustrative purposes only and should be used as such by any prospective purchaser. The services, systems and appliances shown have not been tested and no guarantee as to their operability or efficiency can be given.