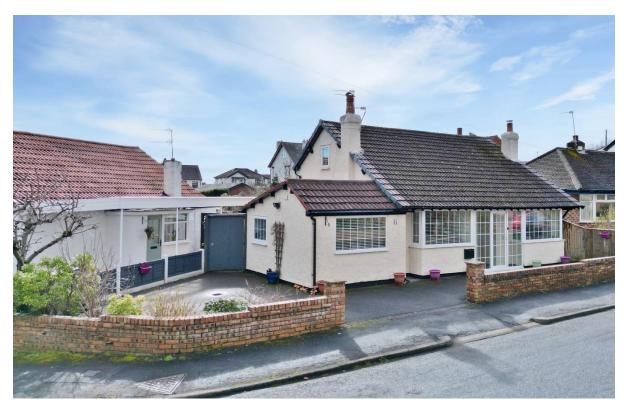

Florence Avenue, Heswall, Wirral CH60 7SS

- Attractive Two Double Bedroom Detached Bungalow
- Immaculately Presented to a High Standard Throughout
- Breakfast Room leading to a Contemporary Fitted Kitchen
- First Floor Double Bedroom and Dressing Room / Third Bedroom
- Newly Landscaped Enclosed Low Maintenance Rear Garden
- Hallway, Spacious Through Lounge Diner and Conservatory
- Double Bedroom with Fitted Wardrobes and Shower Room
- Off Road Parking, Double Glazing and Gas Central Heating

## **Description**

NEWLY LANDSCAPED GARDEN - Attractive two double bedroom detached dormer style home, appointed to a high standard is presented to the sales market by Move Residential. A credit to the current owners this impressive home must be viewed to be appreciated in full. In brief this superb accommodation comprises a porch, hallway, spacious through lounge diner opening to a conservatory. A breakfast room leads through to a contemporary kitchen fitted with a comprehensive range of wall and base units and fitted appliances. The ground floor further boasts a double bedroom with fitted wardrobes and a shower room. To the first floor you have a second double bedroom and further room which could function as a third bedroom, dressing room, office or an en suite. Externally you have off road parking and a low maintenance enclosed rear garden which has been recently landscaped for ease of maintenance, a perfect area to entertain or relax. A closer inspection is essential to appreciate this home in full.