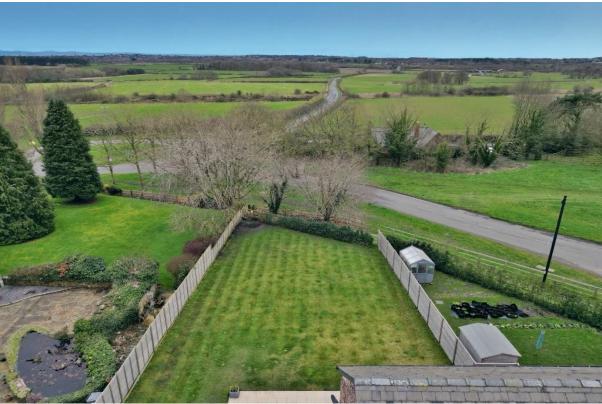

Externally you have off road parking and lawned front garden with hedged boundary providing privacy. To the rear you have an extensive garden, beautifully manicured with sweeping lawn, patio area and delightful open aspect.