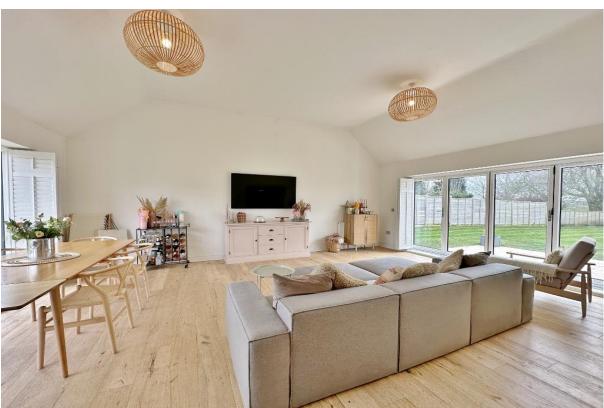

In brief you have a welcoming hallway with storage and W.C. Impressive lounge/diner spanning the full depth of the property with pitched ceiling, feature windows and bi-folding doors to the delightful rear garden. Bespoke kitchen diner fitted with a comprehensive range if high quality unit with complimentary work tops and a range of appliances, the dining area could also be utilised as a seating area. The ground floor is completed by a double bedroom and modern en suite shower room. To the first floor you have three sizeable bedrooms, en suite and family bathroom some rooms on this floor have the added benefit of exposed beams adding character to this superb home.