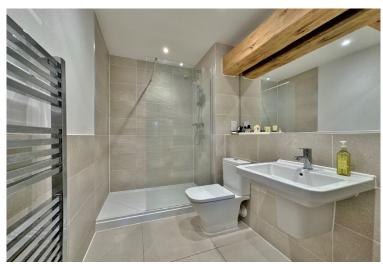

In brief you have a welcoming hallway with storage and W.C. Impressive lounge/diner spanning the full depth of the property with pitched ceiling, feature windows and bi-folding doors to the delightful rear garden. Bespoke kitchen diner fitted with a comprehensive range if high quality unit with complimentary work tops and a range of appliances, the dining area could also be utilised as a seating area. The ground floor is completed by a double bedroom and modern en suite shower room. To the first floor you have three sizeable bedrooms, en suite and family bathroom some rooms on this floor have the added benefit of exposed beams adding character to this superb home.