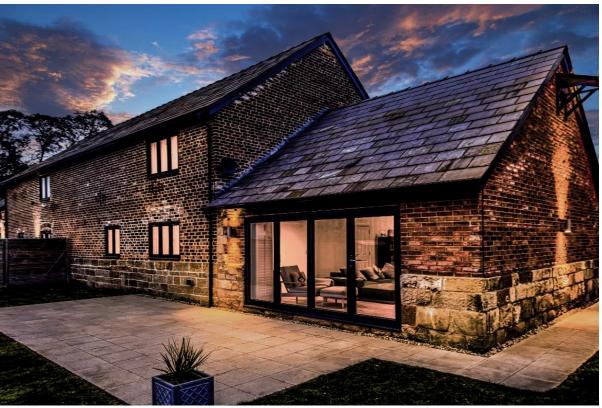

In brief you have a welcoming hallway with storage and W.C. Impressive lounge/diner spanning the full depth of the property with pitched ceiling, feature windows and bi-folding doors to the delightful rear garden. Bespoke kitchen diner fitted with a comprehensive range if high quality unit with complimentary work tops and a range of appliances, the dining area could also be utilised as a seating area. The ground floor is completed by a double bedroom and modern en suite shower room. To the first floor you have three sizeable bedrooms, en suite and family bathroom some rooms on this floor have the added benefit of exposed beams adding character to this superb home.