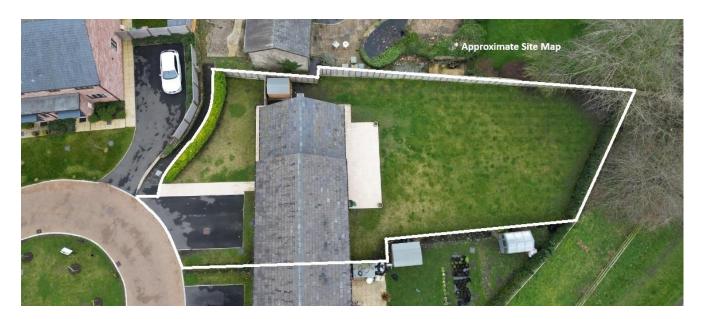

eiling, feature windows and bi-folding doors to the delightful rear garden. Bespoke kitchen diner fitted with a comprehensive range if high quality unit with complimentary work tops and a range of appliances, the dining area could also be utilised as a seating area. The ground floor is completed by a double bedroom and modern en suite shower room. To the first floor you have three sizeable bedrooms, en suite and family bathroom some rooms on this floor have the added benefit of exposed beams adding character to this superb home.

Externally you have off road parking and lawned front garden with hedged boundary providing privacy. To the rear you have an extensive garden, beautifully manicured with sweeping lawn, patio area and delightful open aspect.

GROUND FLOOR 1ST FLOOR



## Site Map



## **EPC Summary**



## **Additional Information**

These particulars are thought to be materially correct though their accuracy is not guaranteed and they do not form part of any contract. All measurements are approximate and we have not tested any fitted appliances, electrical or plumbing installation or central heating systems. Floor plans are for illustration purposes only and their accuracy is not guaranteed.