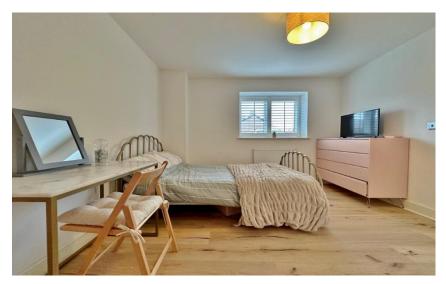

In brief you have a welcoming hallway with storage and W.C. Impressive lounge/diner spanning the full depth of the property with pitched ceiling, feature windows and bi-folding doors to the delightful rear garden. Bespoke kitchen diner fitted with a comprehensive range if high quality unit with complimentary work tops and a range of appliances, the dining area could also be utilised as a seating area. The ground floor is completed by a double bedroom and modern en suite shower room. To the first floor you have three sizeable bedrooms, en suite and family bathroom some rooms on this floor have the added benefit of exposed beams adding character to this superb home.