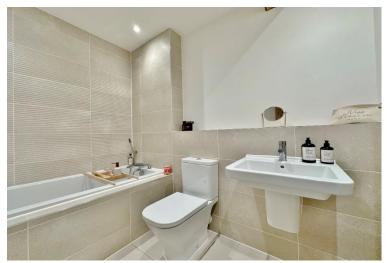

In brief you have a welcoming hallway with storage and W.C. Impressive lounge/diner spanning the full depth of the property with pitched ceiling, feature windows and bi-folding doors to the delightful rear garden. Bespoke kitchen diner fitted with a comprehensive range if high quality unit with complimentary work tops and a range of appliances, the dining area could also be utilised as a seating area. The ground floor is completed by a double bedroom and modern en suite shower room. To the first floor you have three sizeable bedrooms, en suite and family bathroom some rooms on this floor have the added benefit of exposed beams adding character to this superb home.