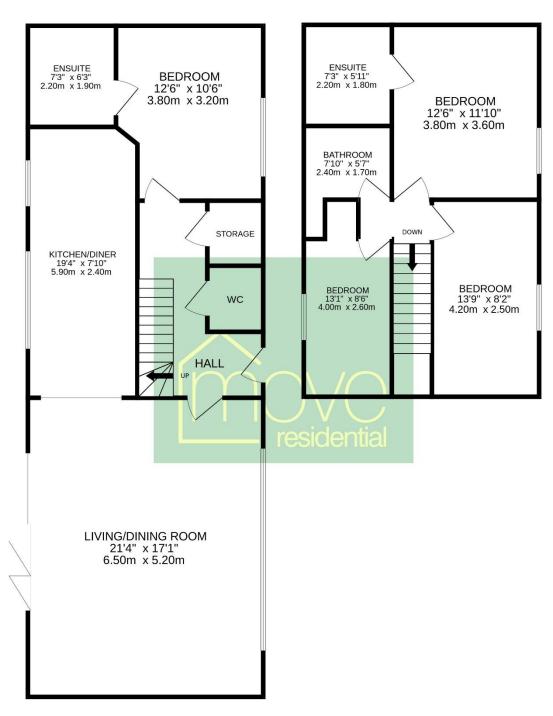

with pitched ceiling, feature windows and bi-folding doors to the delightful rear garden. Bespoke kitchen diner fitted with a comprehensive range if high quality unit with complimentary work tops and a range of appliances, the dining area could also be utilised as a seating area. The ground floor is completed by a double bedroom and modern en suite shower room. To the first floor you have three sizeable bedrooms, en suite and family bathroom some rooms on this floor have the added benefit of exposed beams adding character to this superb home.

Externally you have off road parking and lawned front garden with hedged boundary providing privacy. To the rear you have an extensive garden, beautifully manicured with sweeping lawn, patio area and delightful open aspect.

GROUND FLOOR 1ST FLOOR



## Site Map



## **EPC Summary**



## **Additional Information**

These particulars are thought to be materially correct though their accuracy is not guaranteed and they do not form part of any contract. All measurements are approximate and we have not tested any fitted appliances, electrical or plumbing installation or central heating systems. Floor plans are for illustration purposes only and their accuracy is not guaranteed.