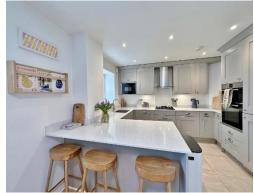

In brief you have a welcoming hallway with storage and W.C. Impressive lounge/diner spanning the full depth of the property with pitched ceiling, feature windows and bi-folding doors to the delightful rear garden. Bespoke kitchen diner fitted with a comprehensive range if high quality unit with complimentary work tops and a range of appliances, the dining area could also be utilised as a seating area. The ground floor is completed by a double bedroom and modern en suite shower room. To the first floor you have three sizeable bedrooms, en suite and family bathroom some rooms on this floor have the added benefit of exposed beams adding character to this superb home.