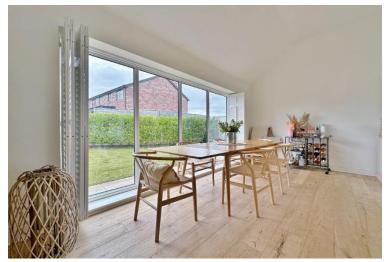

In brief you have a welcoming hallway with storage and W.C. Impressive lounge/diner spanning the full depth of the property with pitched ceiling, feature windows and bi-folding doors to the delightful rear garden. Bespoke kitchen diner fitted with a comprehensive range if high quality unit with complimentary work tops and a range of appliances, the dining area could also be utilised as a seating area. The ground floor is completed by a double bedroom and modern en suite shower room. To the first floor you have three sizeable bedrooms, en suite and family bathroom some rooms on this floor have the added benefit of exposed beams adding character to this superb home.