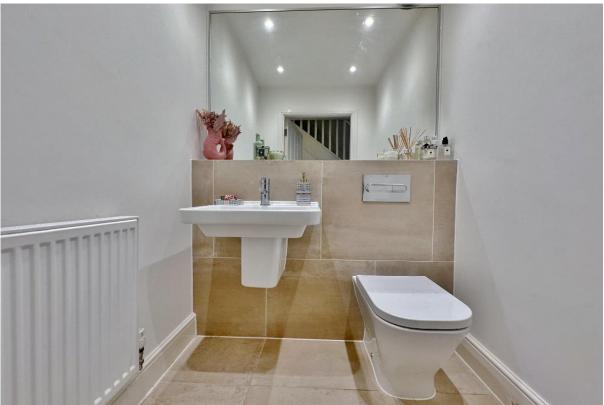

In brief you have a welcoming hallway with storage and W.C. Impressive lounge/diner spanning the full depth of the property with pitched ceiling, feature windows and bi-folding doors to the delightful rear garden. Bespoke kitchen diner fitted with a comprehensive range if high quality unit with complimentary work tops and a range of appliances, the dining area could also be utilised as a seating area. The ground floor is completed by a double bedroom and modern en suite shower room. To the first floor you have three sizeable bedrooms, en suite and family bathroom some rooms on this floor have the added benefit of exposed beams adding character to this superb home.