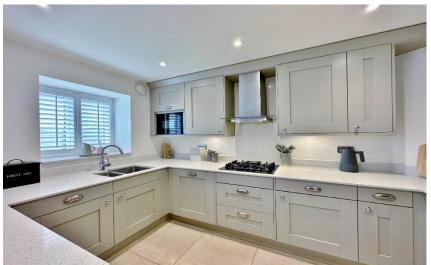

In brief you have a welcoming hallway with storage and W.C. Impressive lounge/diner spanning the full depth of the property with pitched ceiling, feature windows and bi-folding doors to the delightful rear garden. Bespoke kitchen diner fitted with a comprehensive range if high quality unit with complimentary work tops and a range of appliances, the dining area could also be utilised as a seating area. The ground floor is completed by a double bedroom and modern en suite shower room. To the first floor you have three sizeable bedrooms, en suite and family bathroom some rooms on this floor have the added benefit of exposed beams adding character to this superb home.