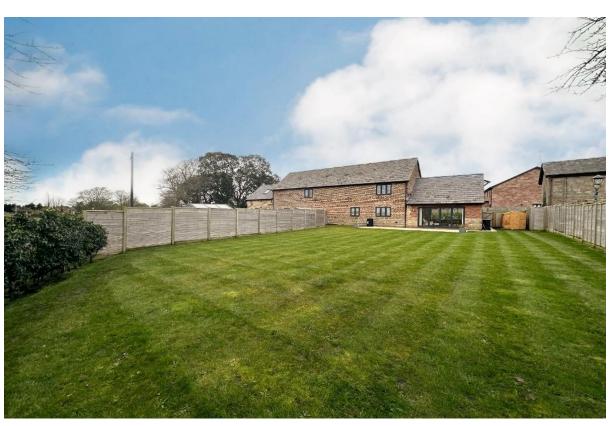

Externally you have off road parking and lawned front garden with hedged boundary providing privacy. To the rear you have an extensive garden, beautifully manicured with sweeping lawn, patio area and delightful open aspect.