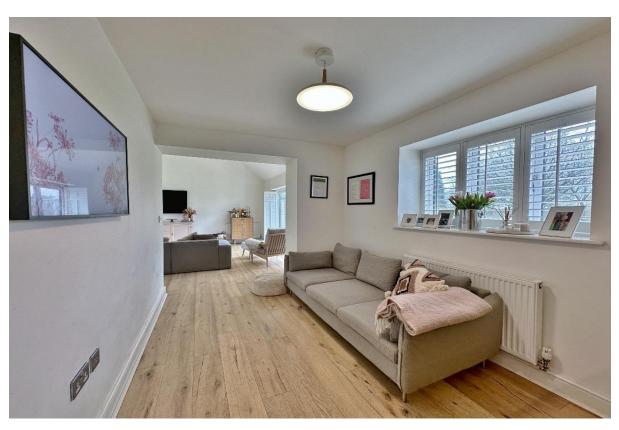

In brief you have a welcoming hallway with storage and W.C. Impressive lounge/diner spanning the full depth of the property with pitched ceiling, feature windows and bi-folding doors to the delightful rear garden. Bespoke kitchen diner fitted with a comprehensive range if high quality unit with complimentary work tops and a range of appliances, the dining area could also be utilised as a seating area. The ground floor is completed by a double bedroom and modern en suite shower room. To the first floor you have three sizeable bedrooms, en suite and family bathroom some rooms on this floor have the added benefit of exposed beams adding character to this superb home.