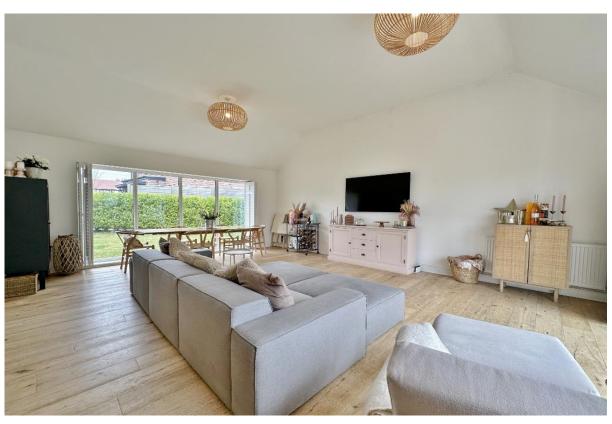

In brief you have a welcoming hallway with storage and W.C. Impressive lounge/diner spanning the full depth of the property with pitched ceiling, feature windows and bi-folding doors to the delightful rear garden. Bespoke kitchen diner fitted with a comprehensive range if high quality unit with complimentary work tops and a range of appliances, the dining area could also be utilised as a seating area. The ground floor is completed by a double bedroom and modern en suite shower room. To the first floor you have three sizeable bedrooms, en suite and family bathroom some rooms on this floor have the added benefit of exposed beams adding character to this superb home.