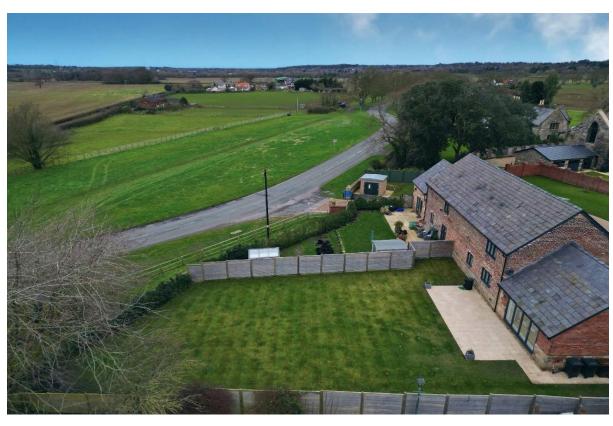

Externally you have off road parking and lawned front garden with hedged boundary providing privacy. To the rear you have an extensive garden, beautifully manicured with sweeping lawn, patio area and delightful open aspect.