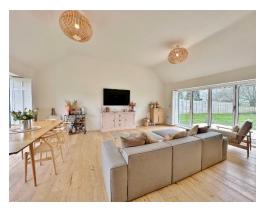

In brief you have a welcoming hallway with storage and W.C. Impressive lounge/diner spanning the full depth of the property with pitched ceiling, feature windows and bi-folding doors to the delightful rear garden. Bespoke kitchen diner fitted with a comprehensive range if high quality unit with complimentary work tops and a range of appliances, the dining area could also be utilised as a seating area. The ground floor is completed by a double bedroom and modern en suite shower room. To the first floor you have three sizeable bedrooms, en suite and family bathroom some rooms on this floor have the added benefit of exposed beams adding character to this superb home.