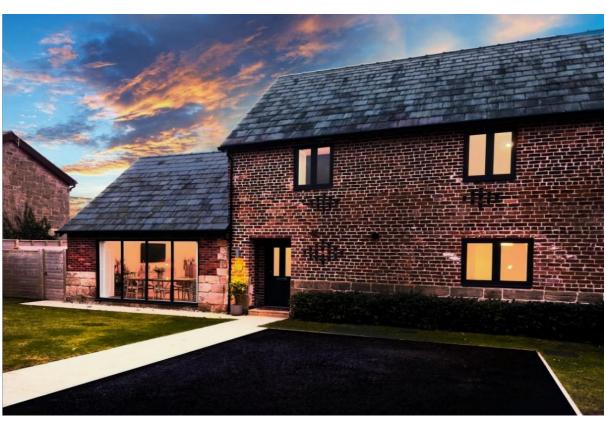

The Barn, Jane Grove, Storeton, Wirral CH63 6AA

- Idyllic and Luxurious Four Bedroom Semi Detached Barn Conversion
- Located in the Stunning Picturesque Semi Rural Area of Storeton
- Bespoke High Quality Fitted Kitchen Diner with a Range of Appliances
- Three Sizeable First Floor Bedrooms, Luxury En Suite and Bathroom
- Period Property Meticulously Updated for Contemporary Living
- Hallway, Storage, W.C and Impressive Lounge Diner with Bi-Fold Doors
- Ground Floor Double Bedroom with Modern En Suite Shower Room
- Driveway and Extensive Rear Garden with Delightful Open Aspect

## **Description**

Nestled in the picturesque and semi rural area of Storeton, sits this idyllic and luxurious four bedroom semi detached barn conversion. This breathtaking period property has been meticulously updated with contemporary living in mind which must be viewed to be appreciated in full. Appointed with a neutral and fresh décor the property is drenched in natural light from the feature windows and bi-folding doors.