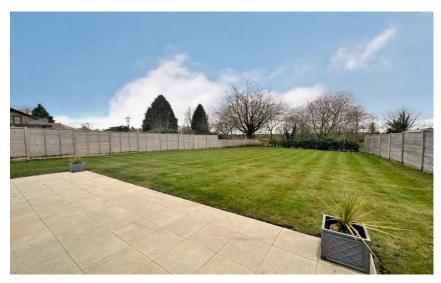

Externally you have off road parking and lawned front garden with hedged boundary providing privacy. To the rear you have an extensive garden, beautifully manicured with sweeping lawn, patio area and delightful open aspect.