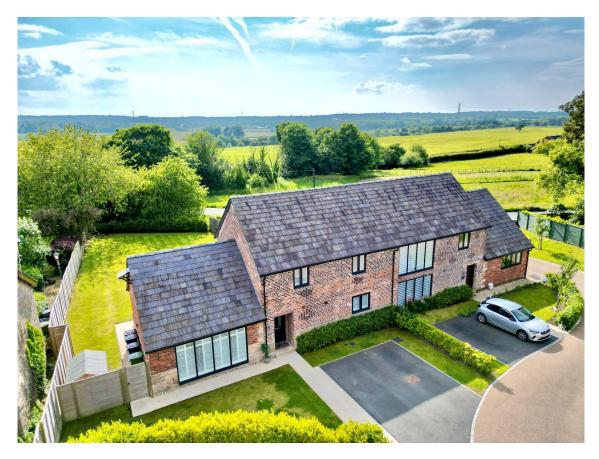

The Barn, Jane Grove, Storeton, Wirral CH63 6AA

- Idyllic and Luxurious Four Bedroom Semi Detached Barn Conversion
- Located in the Stunning Picturesque Semi Rural Area of Storeton
- Bespoke High Quality Fitted Kitchen Diner with a Range of Appliances
- Three Sizeable First Floor Bedrooms, Luxury En Suite and Bathroom
- Period Property Meticulously Updated for Contemporary Living
- Hallway, Storage, W.C and Impressive Lounge Diner with Bi-Fold Doors
- Ground Floor Double Bedroom with Modern En Suite Shower Room
- Driveway and Extensive Rear Garden with Delightful Open Aspect

## **Description**

Nestled in the picturesque and semi rural area of Storeton, sits this idyllic and luxurious four bedroom semi detached barn conversion. This breathtaking period property has been meticulously updated with contemporary living in mind which must be viewed to be appreciated in full. Appointed with a neutral and fresh décor the property is drenched in natural light from the feature windows and bi-folding doors.

Externally you have off road parking and lawned front garden with hedged boundary providing privacy. To the rear you have an extensive garden, beautifully manicured with sweeping lawn, patio area and delightful open aspect.