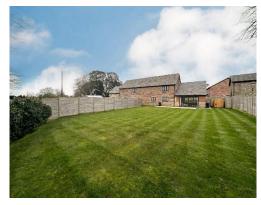

Externally you have off road parking and lawned front garden with hedged boundary providing privacy. To the rear you have an extensive garden, beautifully manicured with sweeping lawn, patio area and delightful open aspect.