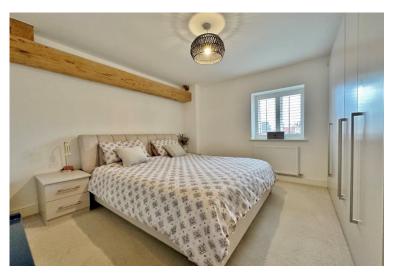

In brief you have a welcoming hallway with storage and W.C. Impressive lounge/diner spanning the full depth of the property with pitched ceiling, feature windows and bi-folding doors to the delightful rear garden. Bespoke kitchen diner fitted with a comprehensive range if high quality unit with complimentary work tops and a range of appliances, the dining area could also be utilised as a seating area. The ground floor is completed by a double bedroom and modern en suite shower room. To the first floor you have three sizeable bedrooms, en suite and family bathroom some rooms on this floor have the added benefit of exposed beams adding character to this superb home.