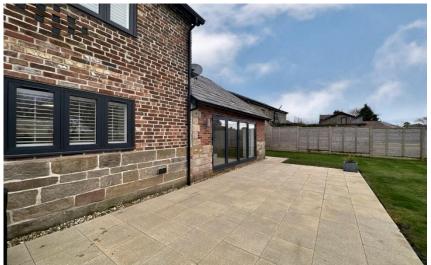

In brief you have a welcoming hallway with storage and W.C. Impressive lounge/diner spanning the full depth of the property with pitched ceiling, feature windows and bi-folding doors to the delightful rear garden. Bespoke kitchen diner fitted with a comprehensive range if high quality unit with complimentary work tops and a range of appliances, the dining area could also be utilised as a seating area. The ground floor is completed by a double bedroom and modern en suite shower room. To the first floor you have three sizeable bedrooms, en suite and family bathroom some rooms on this floor have the added benefit of exposed beams adding character to this superb home.