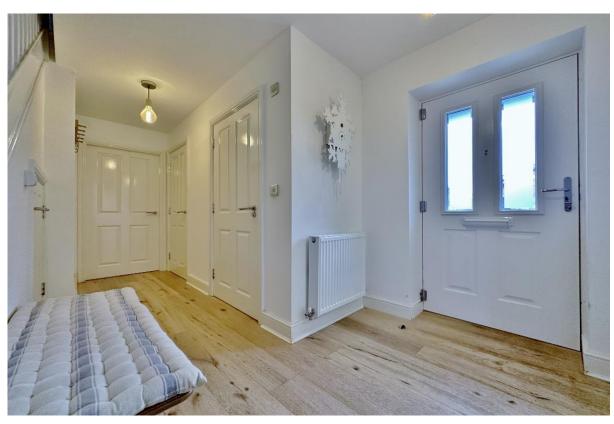

In brief you have a welcoming hallway with storage and W.C. Impressive lounge/diner spanning the full depth of the property with pitched ceiling, feature windows and bi-folding doors to the delightful rear garden. Bespoke kitchen diner fitted with a comprehensive range if high quality unit with complimentary work tops and a range of appliances, the dining area could also be utilised as a seating area. The ground floor is completed by a double bedroom and modern en suite shower room. To the first floor you have three sizeable bedrooms, en suite and family bathroom some rooms on this floor have the added benefit of exposed beams adding character to this superb home.