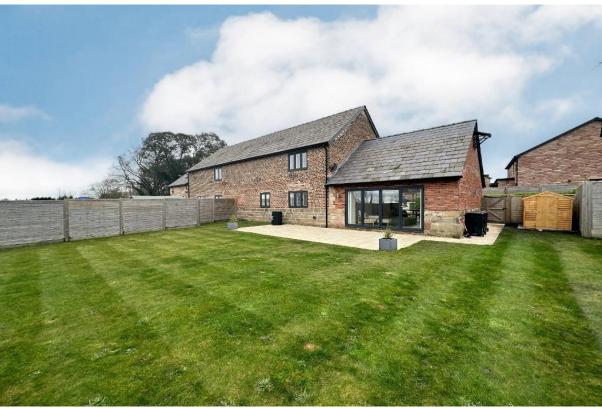

Externally you have off road parking and lawned front garden with hedged boundary providing privacy. To the rear you have an extensive garden, beautifully manicured with sweeping lawn, patio area and delightful open aspect.