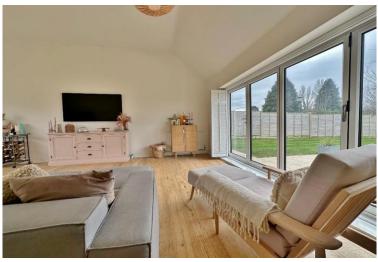

In brief you have a welcoming hallway with storage and W.C. Impressive lounge/diner spanning the full depth of the property with pitched ceiling, feature windows and bi-folding doors to the delightful rear garden. Bespoke kitchen diner fitted with a comprehensive range if high quality unit with complimentary work tops and a range of appliances, the dining area could also be utilised as a seating area. The ground floor is completed by a double bedroom and modern en suite shower room. To the first floor you have three sizeable bedrooms, en suite and family bathroom some rooms on this floor have the added benefit of exposed beams adding character to this superb home.