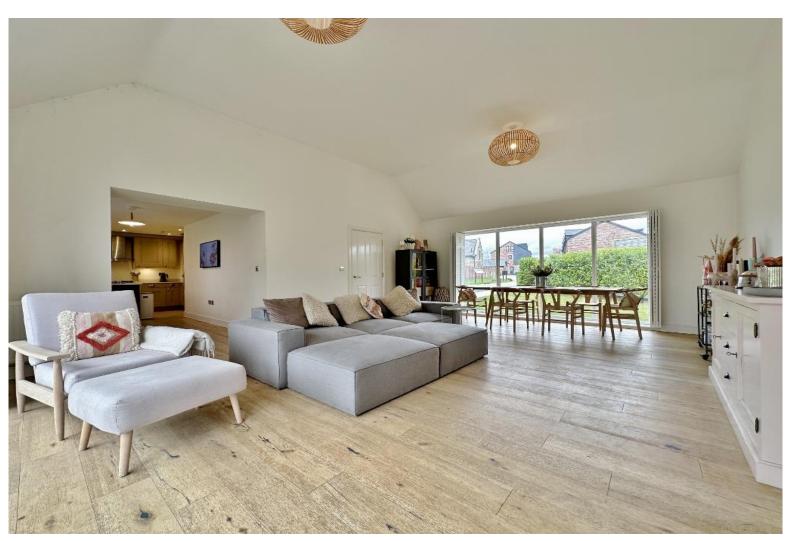

## **Description**

Nestled in the picturesque and semi rural area of Storeton, sits this idyllic and luxurious four bedroom semi detached barn conversion. This breathtaking period property has been meticulously updated with contemporary living in mind which must be viewed to be appreciated in full. Appointed with a neutral and fresh décor the property is drenched in natural light from the feature windows and bi-folding doors.

In brief you have a welcoming hallway with storage and W.C. Impressive lounge/diner spanning the full depth of the property with pitched ceiling, feature windows and bi-folding doors to the delightful rear garden. Bespoke kitchen diner fitted with a comprehensive range if high quality unit with complimentary work tops and a range of appliances, the dining area could also be utilised as a seating area. The ground floor is completed by a double bedroom and modern en suite shower room. To the first floor you have three sizeable bedrooms, en suite and family bathroom some rooms on this floor have the added benefit of exposed beams adding character to this superb home.