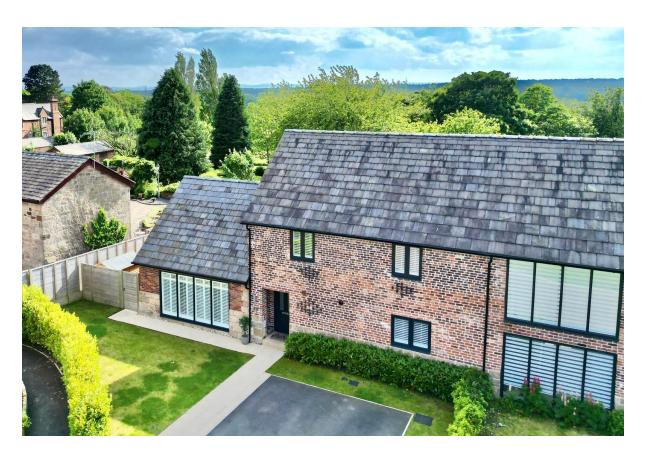

## **Description**

Nestled in the picturesque and semi rural area of Storeton, sits this idyllic and luxurious four bedroom semi detached barn conversion. This breathtaking period property has been meticulously updated with contemporary living in mind which must be viewed to be appreciated in full. Appointed with a neutral and fresh décor the property is drenched in natural light from the feature windows and bi-folding doors.

In brief you have a welcoming hallway with storage and W.C. Impressive lounge/diner spanning the full depth of the property with pitched ceiling, feature windows and bi-folding doors to the delightful rear garden. Bespoke kitchen diner fitted with a comprehensive range if high quality unit with complimentary work tops and a range of appliances, the dining area could also be utilised as a seating area. The ground floor is completed by a double bedroom and modern en suite shower room. To the first floor you have three sizeable bedrooms, en suite and family bathroom some rooms on this floor have the added benefit of exposed beams adding character to this superb home.