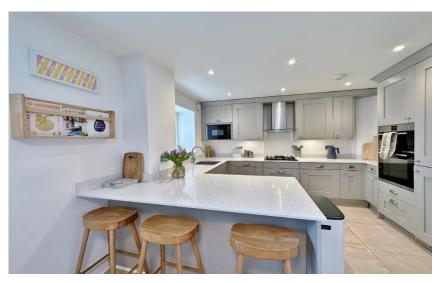

In brief you have a welcoming hallway with storage and W.C. Impressive lounge/diner spanning the full depth of the property with pitched ceiling, feature windows and bi-folding doors to the delightful rear garden. Bespoke kitchen diner fitted with a comprehensive range if high quality unit with complimentary work tops and a range of appliances, the dining area could also be utilised as a seating area. The ground floor is completed by a double bedroom and modern en suite shower room. To the first floor you have three sizeable bedrooms, en suite and family bathroom some rooms on this floor have the added benefit of exposed beams adding character to this superb home.