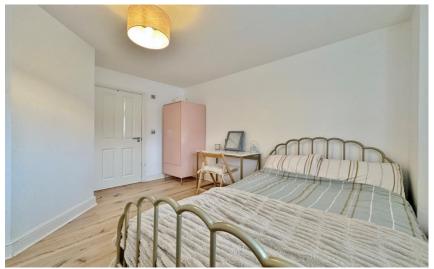

In brief you have a welcoming hallway with storage and W.C. Impressive lounge/diner spanning the full depth of the property with pitched ceiling, feature windows and bi-folding doors to the delightful rear garden. Bespoke kitchen diner fitted with a comprehensive range if high quality unit with complimentary work tops and a range of appliances, the dining area could also be utilised as a seating area. The ground floor is completed by a double bedroom and modern en suite shower room. To the first floor you have three sizeable bedrooms, en suite and family bathroom some rooms on this floor have the added benefit of exposed beams adding character to this superb home.