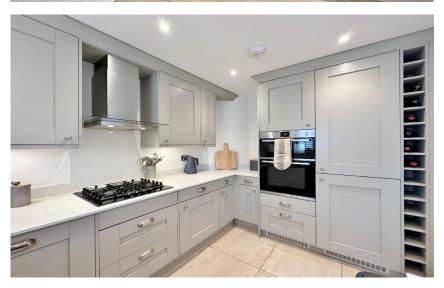

In brief you have a welcoming hallway with storage and W.C. Impressive lounge/diner spanning the full depth of the property with pitched ceiling, feature windows and bi-folding doors to the delightful rear garden. Bespoke kitchen diner fitted with a comprehensive range if high quality unit with complimentary work tops and a range of appliances, the dining area could also be utilised as a seating area. The ground floor is completed by a double bedroom and modern en suite shower room. To the first floor you have three sizeable bedrooms, en suite and family bathroom some rooms on this floor have the added benefit of exposed beams adding character to this superb home.