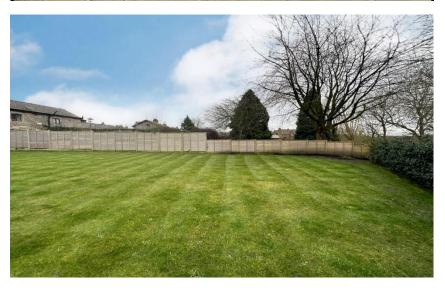

Externally you have off road parking and lawned front garden with hedged boundary providing privacy. To the rear you have an extensive garden, beautifully manicured with sweeping lawn, patio area and delightful open aspect.