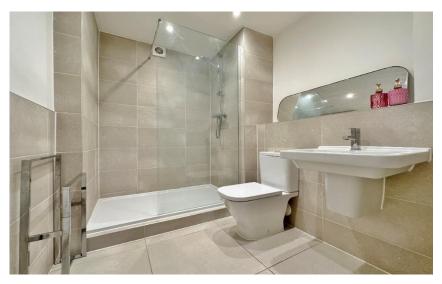

In brief you have a welcoming hallway with storage and W.C. Impressive lounge/diner spanning the full depth of the property with pitched ceiling, feature windows and bi-folding doors to the delightful rear garden. Bespoke kitchen diner fitted with a comprehensive range if high quality unit with complimentary work tops and a range of appliances, the dining area could also be utilised as a seating area. The ground floor is completed by a double bedroom and modern en suite shower room. To the first floor you have three sizeable bedrooms, en suite and family bathroom some rooms on this floor have the added benefit of exposed beams adding character to this superb home.