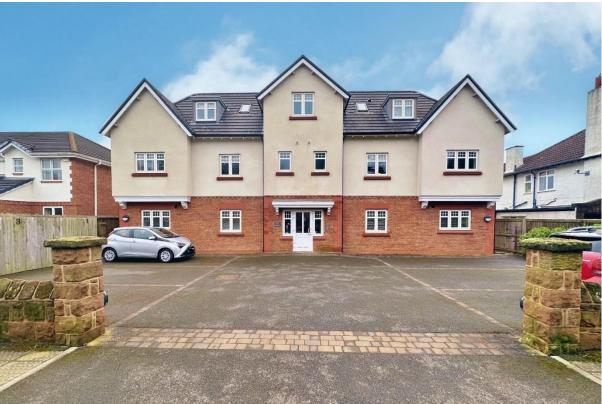

Longview, Telegraph Road, Heswall, Wirral CH60 6RN

- Modern Two Bedroom Ground Floor Apartment
- Immaculately Presented with a Neutral Décor
- Open Plan Living Kitchen Diner with Garden Access
- Direct Access to Communal Lawned Gardens
- Offered to the Sales Market with No Chain
- Rear Views Over the Dee Estuary and Welsh Hills
- Two Bedrooms, En Suite and Shower Room
- Allocated Parking Viewing Strongly Recommended

#### **Description**

Enjoying lovely views over the Dee Estuary and Welsh Hills, Move Residential are delighted to present with no onward chain this superb two double bedroom ground floor apartment. Drenched in natural light, appointed with a neutral décor and finished to a high standard. This impressive accommodation briefly comprises a hallway which gives gives access to all rooms. To the rear of the property you have an open plan living kitchen diner fitted with a high quality kitchen with white gloss units, contrasting work tops and integrated appliances, the living area has patio doors giving direct access to the communal gardens. To the front of the property you have two double bedrooms both with fitted wardrobes, en suite to the master and a further shower room. Further benefiting from allocated parking and beautifully tendered lawned communal gardens. The property is set a short walk from Heswall Centre, a town with its own unique charm, bustling with local boutique shops, cafes and beauty salons. There are superb recreational facilities close by including Heswall Football Club, Golf, Tennis and Squash Club. An established network of roads including the M53 and M56 motorways afford commuting links throughout Wirral, Chester and Liverpool.