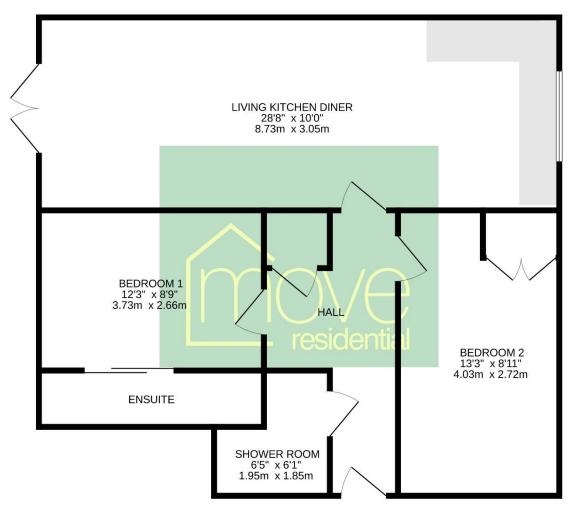

## Floor Plan

# GROUND FLOOR 681 sq.ft. (63.3 sq.m.) approx.

TOTAL FLOOR AREA: 681 sq.ft. (63.3 sq.m.) approx.

Whilst every attempt has been made to ensure the accuracy of the floorplan contained here, measurements of doors, windows, rooms and any other items are approximate and no responsibility is taken for any error, omission or mis-statement. This plan is for illustrative purposes only and should be used as such by any prospective purchaser. The services, systems and appliances shown have not been tested and no guarantee as to their operability or efficiency can be given.