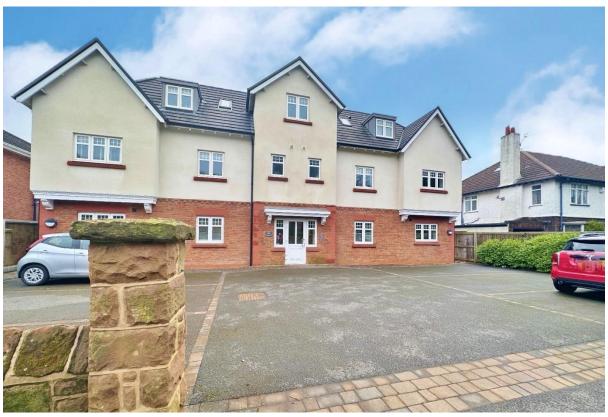

Longview, Telegraph Road, Heswall, Wirral CH60 6RN

- Modern Two Bedroom Ground Floor Apartment
- Immaculately Presented with a Neutral Décor
- Open Plan Living Kitchen Diner with Garden Access
- Direct Access to Communal Lawned Gardens
- Offered to the Sales Market with No Chain
- Rear Views Over the Dee Estuary and Welsh Hills
- Two Bedrooms, En Suite and Shower Room
- Allocated Parking Viewing Strongly Recommended

#### **Description**

Enjoying lovely views over the Dee Estuary and Welsh Hills, Move Residential are delighted to present with no onward chain this superb two double bedroom ground floor apartment. Drenched in natural light, appointed with a neutral décor and finished to a high standard. This impressive accommodation briefly comprises a hallway which gives gives access to all rooms. To the rear of the property you have an open plan living kitchen diner fitted with a high quality kitchen with white gloss units, contrasting work tops and integrated appliances, the living area has patio doors giving direct access to the communal gardens. To the front of the property you have two double bedrooms both with fitted wardrobes, en suite to the master and a further shower room. Further benefiting from allocated parking and beautifully tendered lawned communal gardens. The property is set a short walk from Heswall Centre, a town with its own unique charm, bustling with local boutique shops, cafes and beauty salons. There are superb recreational facilities close by including Heswall Football Club, Golf, Tennis and Squash Club. An established network of roads including the M53 and M56 motorways afford commuting links throughout Wirral, Chester and Liverpool.