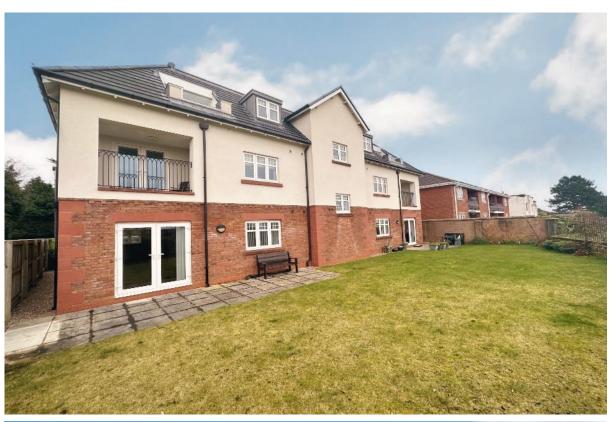

Longview, Telegraph Road, Heswall, Wirral CH60 6RN

- Modern Two Bedroom Ground Floor Apartment
- Immaculately Presented with a Neutral Décor
- Open Plan Living Kitchen Diner with Garden Access
- Direct Access to Communal Lawned Gardens
- Offered to the Sales Market with No Chain
- Rear Views Over the Dee Estuary and Welsh Hills
- Two Bedrooms, En Suite and Shower Room
- Allocated Parking Viewing Strongly Recommended

#### **Description**

Enjoying lovely views over the Dee Estuary and Welsh Hills, Move Residential are delighted to present with no onward chain this superb two double bedroom ground floor apartment. Drenched in natural light, appointed with a neutral décor and finished to a high standard. This impressive accommodation briefly comprises a hallway which gives gives access to all rooms. To the rear of the property you have an open plan living kitchen diner fitted with a high quality kitchen with white gloss units, contrasting work tops and integrated appliances, the living area has patio doors giving direct access to the communal gardens. To the front of the property you have two double bedrooms both with fitted wardrobes, en suite to the master and a further shower room. Further benefiting from allocated parking and beautifully tendered lawned communal gardens. The property is set a short walk from Heswall Centre, a town with its own unique charm, bustling with local boutique shops, cafes and beauty salons. There are superb recreational facilities close by including Heswall Football Club, Golf, Tennis and Squash Club. An established network of roads including the M53 and M56 motorways afford commuting links throughout Wirral, Chester and Liverpool.