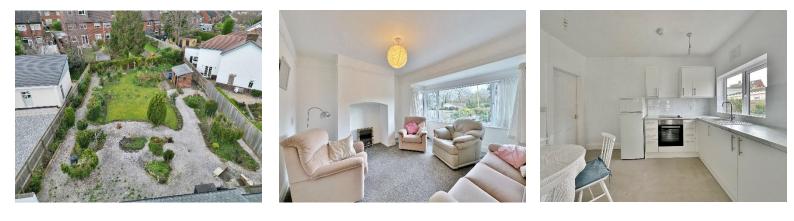

Set back from the road with ample off road parking and detached garage used for storage. Internally the property comprises a porch, hallway, spacious living room and a well fitted kitchen, utility room and shower room. To the left of the property you a have three sizeable bedrooms. Completing this impressive accommodation you have what could function as an annexe or as additional rooms to the main house. You have a lounge with external door, kitchen and large shower room.

To the rear of the property you have a substantial garden, landscaped with gravelled patio areas, lawn and mature borders of trees and shrubs. The property is set a short walk from Heswall Centre, a town with its own unique charm, bustling with local boutique shops, cafes and beauty salons. Boasting a wealth of schools for all ages, there are superb recreational facilities close by including Heswall Football Club, Golf, Tennis and Squash Club. An established network of roads including the M53 and M56 motorways afford commuting links throughout Wirral, Chester and Liverpool.