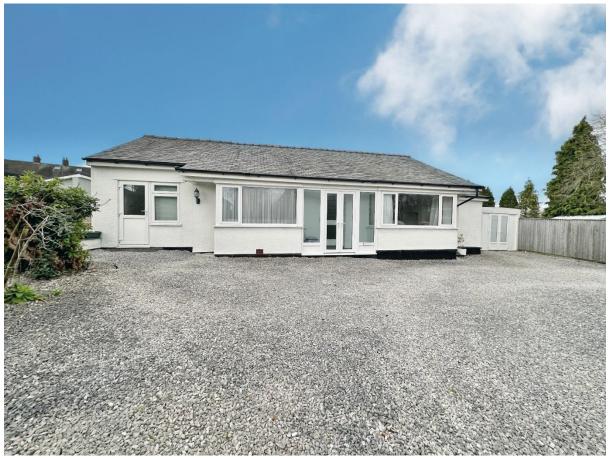

## Downham Road South, Heswall, Wirral CH60 5SE

- Extensive Plot with Spacious Three Bedroom Detached Bungalow
- Located in the Highly Sought After Residential Area of Heswall
- Three Good Sized Bedrooms and Modern Shower Room
- Ample Off Road Parking and a Detached Garage for Storage
- Excellent Potential to Extend or Develop Further Dwelling (STPP)
- Porch, Hallway, Sizeable Lounge, Kitchen Diner and Utility Room
- Further Lounge, Kitchen/Study and Shower Room Potential Annexe
- Close to Amenities and Transport Links Viewing Essential

## Description

Occupying an extensive plot in the prime location of Heswall, offering exceptional potential to extend or develop a further dwelling (subject to obtaining the relevant consents) or you can of course enjoy this home and the beautiful gardens as they stand. Appointed with a fresh and neutral décor the property is ready to move into and put your own stamp on, a closer inspection is essential to fully appreciate this superb home and plot in full.

Set back from the road with ample off road parking and detached garage used for storage. Internally the property comprises a porch, hallway, spacious living room and a well fitted kitchen, utility room and shower room. To the left of the property you a have three sizeable bedrooms. Completing this impressive accommodation you have what could function as an annexe or as additional rooms to the main house. You have a lounge with external door, kitchen and large shower room.