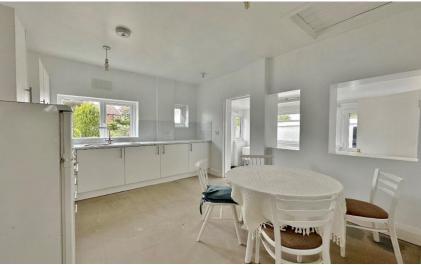

Set back from the road with ample off road parking and detached garage used for storage. Internally the property comprises a porch, hallway, spacious living room and a well fitted kitchen, utility room and shower room. To the left of the property you a have three sizeable bedrooms. Completing this impressive accommodation you have what could function as an annexe or as additional rooms to the main house. You have a lounge with external door, kitchen and large shower room.