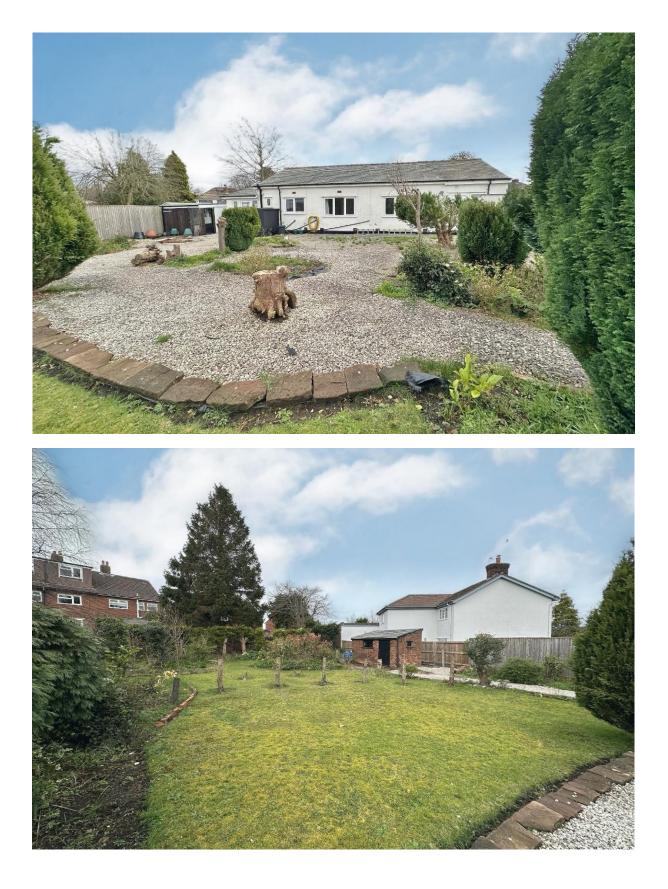

To the rear of the property you have a substantial garden, landscaped with gravelled patio areas, lawn and mature borders of trees and shrubs. The property is set a short walk from Heswall Centre, a town with its own unique charm, bustling with local boutique shops, cafes and beauty salons. Boasting a wealth of schools for all ages, there are superb recreational facilities close by including Heswall Football Club, Golf, Tennis and Squash Club. An established network of roads including the M53 and M56 motorways afford commuting links throughout Wirral, Chester and Liverpool.