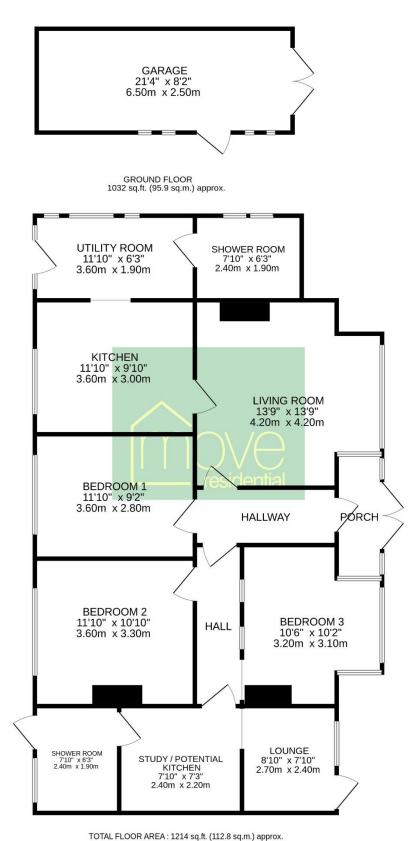

Set back from the road with ample off road parking and detached garage used for storage. Internally the property comprises a porch, hallway, spacious living room and a well fitted kitchen, utility room and shower room. To the left of the property you a have three sizeable bedrooms. Completing this impressive accommodation you have what could function as an annexe or as additional rooms to the main house. You have a lounge with external door, kitchen and large shower room.

To the rear of the property you have a substantial garden, landscaped with gravelled patio areas, lawn and mature borders of trees and shrubs. The property is set a short walk from Heswall Centre, a town with its own unique charm, bustling with local boutique shops, cafes and beauty salons. Boasting a wealth of schools for all ages, there are superb recreational facilities close by including Heswall Football Club, Golf, Tennis and Squash Club. An established network of roads including the M53 and M56 motorways afford commuting links throughout Wirral, Chester and Liverpool.