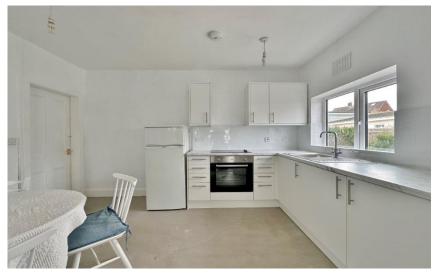

Set back from the road with ample off road parking and detached garage used for storage. Internally the property comprises a porch, hallway, spacious living room and a well fitted kitchen, utility room and shower room. To the left of the property you a have three sizeable bedrooms. Completing this impressive accommodation you have what could function as an annexe or as additional rooms to the main house. You have a lounge with external door, kitchen and large shower room.