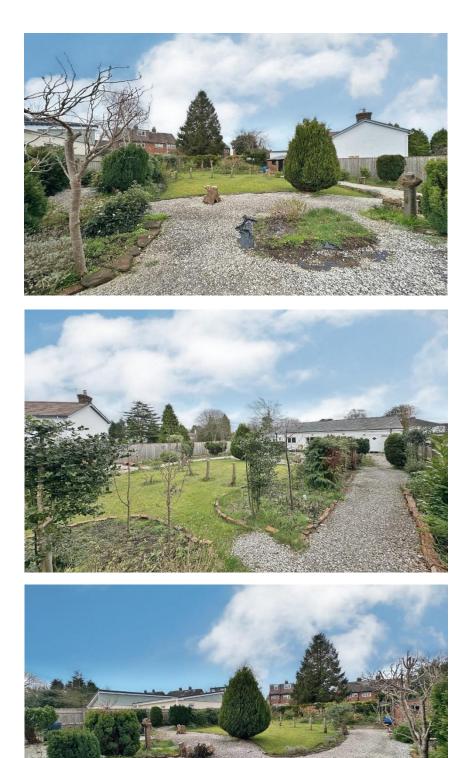

To the rear of the property you have a substantial garden, landscaped with gravelled patio areas, lawn and mature borders of trees and shrubs. The property is set a short walk from Heswall Centre, a town with its own unique charm, bustling with local boutique shops, cafes and beauty salons. Boasting a wealth of schools for all ages, there are superb recreational facilities close by including Heswall Football Club, Golf, Tennis and Squash Club. An established network of roads including the M53 and M56 motorways afford commuting links throughout Wirral, Chester and Liverpool.