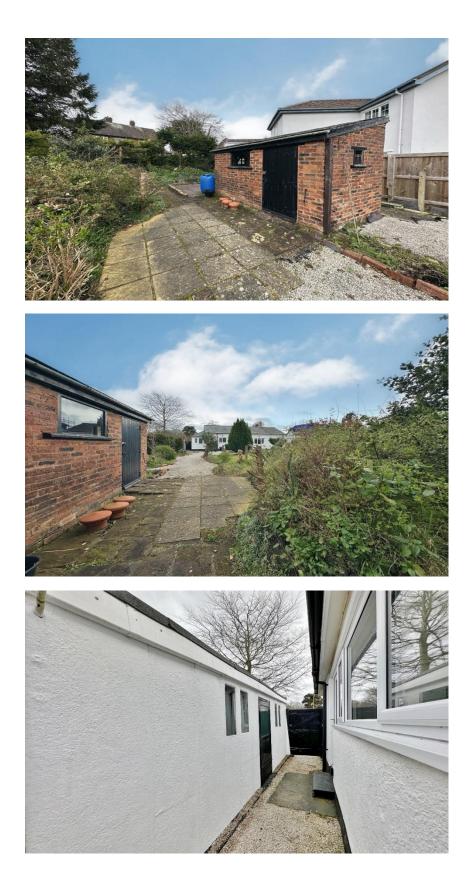

Set back from the road with ample off road parking and detached garage used for storage. Internally the property comprises a porch, hallway, spacious living room and a well fitted kitchen, utility room and shower room. To the left of the property you a have three sizeable bedrooms. Completing this impressive accommodation you have what could function as an annexe or as additional rooms to the main house. You have a lounge with external door, kitchen and large shower room.