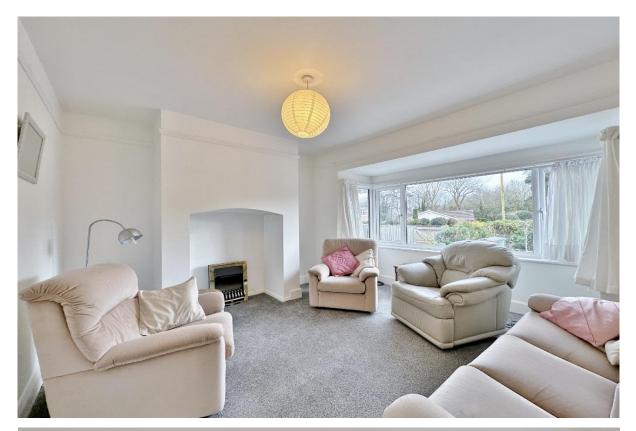

Set back from the road with ample off road parking and detached garage used for storage. Internally the property comprises a porch, hallway, spacious living room and a well fitted kitchen, utility room and shower room. To the left of the property you a have three sizeable bedrooms. Completing this impressive accommodation you have what could function as an annexe or as additional rooms to the main house. You have a lounge with external door, kitchen and large shower room.