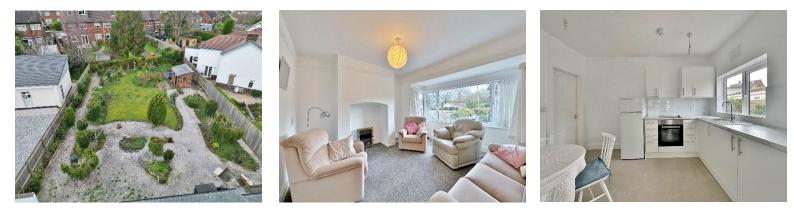

Set back from the road with ample off road parking and detached garage used for storage. Internally the property comprises a porch, hallway, spacious living room and a well fitted kitchen, utility room and shower room. To the left of the property you a have three sizeable bedrooms. Completing this impressive accommodation you have what could function as an annexe or as additional rooms to the main house. You have a lounge with external door, kitchen and large shower room.

To the rear of the property you have a substantial garden, landscaped with gravelled patio areas, lawn and mature borders of trees and shrubs. The property is set a short walk from Heswall Centre, a town with its own unique charm, bustling with local boutique shops, cafes and beauty salons. Boasting a wealth of schools for all ages, there are superb recreational facilities close by including Heswall Football Club, Golf, Tennis and Squash Club. An established network of roads including the M53 and M56 motorways afford commuting links throughout Wirral, Chester and Liverpool.