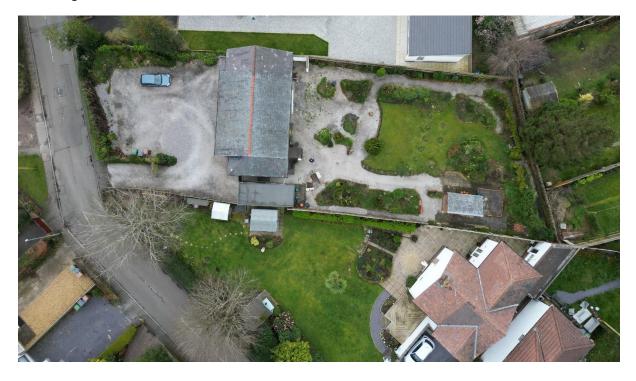

To the rear of the property you have a substantial garden, landscaped with gravelled patio areas, lawn and mature borders of trees and shrubs. The property is set a short walk from Heswall Centre, a town with its own unique charm, bustling with local boutique shops, cafes and beauty salons. Boasting a wealth of schools for all ages, there are superb recreational facilities close by including Heswall Football Club, Golf, Tennis and Squash Club. An established network of roads including the M53 and M56 motorways afford commuting links throughout Wirral, Chester and Liverpool.

## Site Map

**EPC** Summary