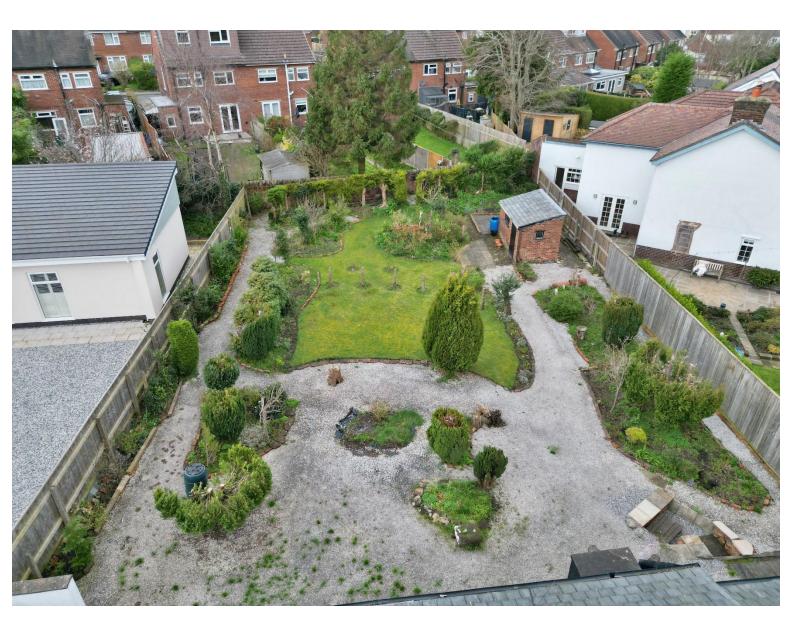

To the rear of the property you have a substantial garden, landscaped with gravelled patio areas, lawn and mature borders of trees and shrubs. The property is set a short walk from Heswall Centre, a town with its own unique charm, bustling with local boutique shops, cafes and beauty salons. Boasting a wealth of schools for all ages, there are superb recreational facilities close by including Heswall Football Club, Golf, Tennis and Squash Club. An established network of roads including the M53 and M56 motorways afford commuting links throughout Wirral, Chester and Liverpool.