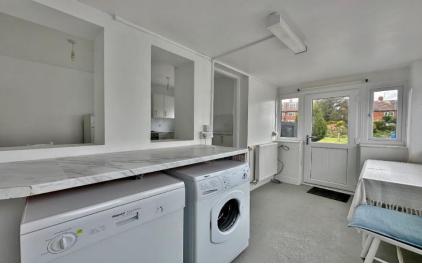

Set back from the road with ample off road parking and detached garage used for storage. Internally the property comprises a porch, hallway, spacious living room and a well fitted kitchen, utility room and shower room. To the left of the property you a have three sizeable bedrooms. Completing this impressive accommodation you have what could function as an annexe or as additional rooms to the main house. You have a lounge with external door, kitchen and large shower room.