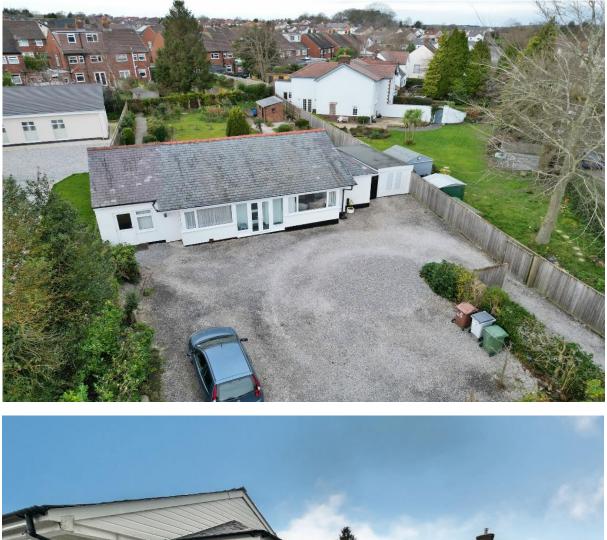

## Description

Occupying an extensive plot in the prime location of Heswall, offering exceptional potential to extend or develop a further dwelling (subject to obtaining the relevant consents) or you can of course enjoy this home and the beautiful gardens as they stand. Appointed with a fresh and neutral décor the property is ready to move into and put your own stamp on, a closer inspection is essential to fully appreciate this superb home and plot in full.

Set back from the road with ample off road parking and detached garage used for storage. Internally the property comprises a porch, hallway, spacious living room and a well fitted kitchen, utility room and shower room. To the left of the property you a have three sizeable bedrooms. Completing this impressive accommodation you have what could function as an annexe or as additional rooms to the main house. You have a lounge with external door, kitchen and large shower room.

To the rear of the property you have a substantial garden, landscaped with gravelled patio areas, lawn and mature borders of trees and shrubs. The property is set a short walk from Heswall Centre, a town with its own unique charm, bustling with local boutique shops, cafes and beauty salons. Boasting a wealth of schools for all ages, there are superb recreational facilities close by including Heswall Football Club, Golf, Tennis and Squash Club. An established network of roads including the M53 and M56 motorways afford commuting links throughout Wirral, Chester and Liverpool.