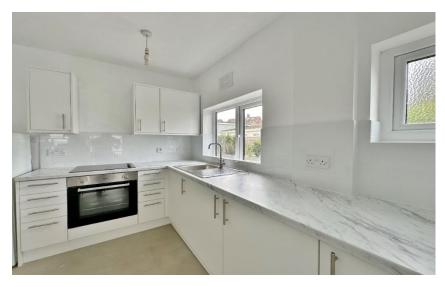

Set back from the road with ample off road parking and detached garage used for storage. Internally the property comprises a porch, hallway, spacious living room and a well fitted kitchen, utility room and shower room. To the left of the property you a have three sizeable bedrooms. Completing this impressive accommodation you have what could function as an annexe or as additional rooms to the main house. You have a lounge with external door, kitchen and large shower room.