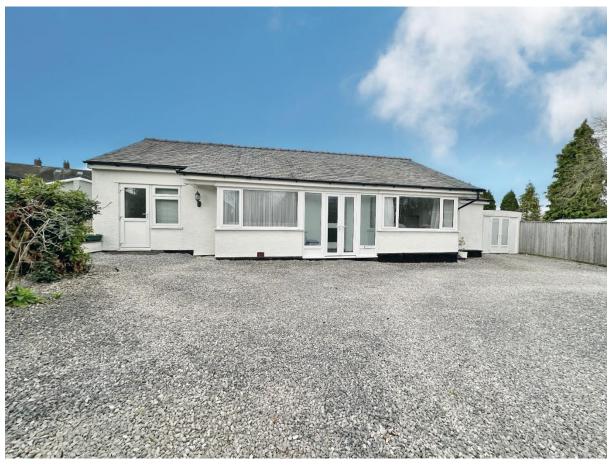

Downham Road South, Heswall, Wirral CH60 5SE

- Extensive Plot with Spacious Three Bedroom Detached Bungalow
- Located in the Highly Sought After Residential Area of Heswall
- Three Good Sized Bedrooms and Modern Shower Room
- Ample Off Road Parking and a Detached Garage for Storage
- Excellent Potential to Extend or Develop Further Dwelling (STPP)
- Porch, Hallway, Sizeable Lounge, Kitchen Diner and Utility Room
- Further Lounge, Kitchen/Study and Shower Room Potential Annexe
- Close to Amenities and Transport Links Viewing Essential

## Description

Occupying an extensive plot in the prime location of Heswall, offering exceptional potential to extend or develop a further dwelling (subject to obtaining the relevant consents) or you can of course enjoy this home and the beautiful gardens as they stand. Appointed with a fresh and neutral décor the property is ready to move into and put your own stamp on, a closer inspection is essential to fully appreciate this superb home and plot in full.

Set back from the road with ample off road parking and detached garage used for storage. Internally the property comprises a porch, hallway, spacious living room and a well fitted kitchen, utility room and shower room. To the left of the property you a have three sizeable bedrooms. Completing this impressive accommodation you have what could function as an annexe or as additional rooms to the main house. You have a lounge with external door, kitchen and large shower room.