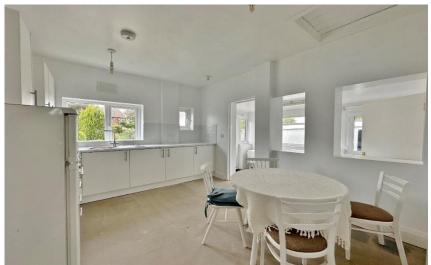

Set back from the road with ample off road parking and detached garage used for storage. Internally the property comprises a porch, hallway, spacious living room and a well fitted kitchen, utility room and shower room. To the left of the property you a have three sizeable bedrooms. Completing this impressive accommodation you have what could function as an annexe or as additional rooms to the main house. You have a lounge with external door, kitchen and large shower room.