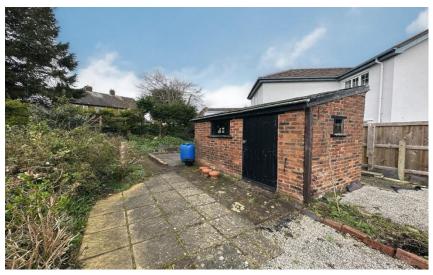

Set back from the road with ample off road parking and detached garage used for storage. Internally the property comprises a porch, hallway, spacious living room and a well fitted kitchen, utility room and shower room. To the left of the property you a have three sizeable bedrooms. Completing this impressive accommodation you have what could function as an annexe or as additional rooms to the main house. You have a lounge with external door, kitchen and large shower room.