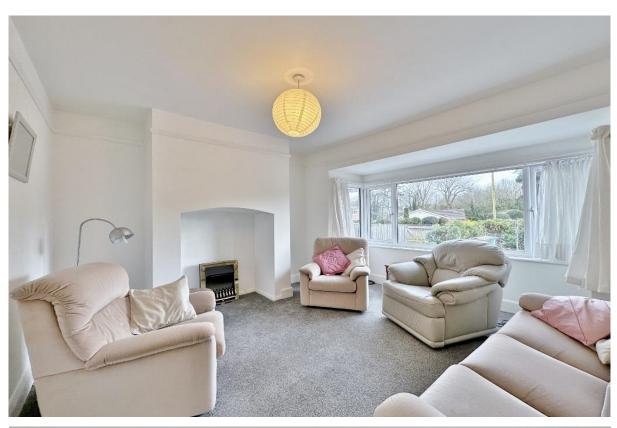

Set back from the road with ample off road parking and detached garage used for storage. Internally the property comprises a porch, hallway, spacious living room and a well fitted kitchen, utility room and shower room. To the left of the property you a have three sizeable bedrooms. Completing this impressive accommodation you have what could function as an annexe or as additional rooms to the main house. You have a lounge with external door, kitchen and large shower room.