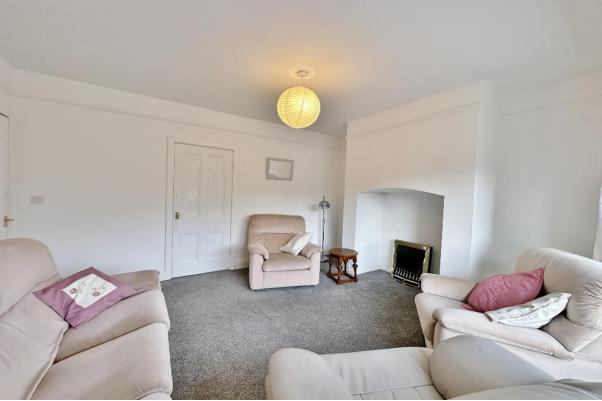

Set back from the road with ample off road parking and detached garage used for storage. Internally the property comprises a porch, hallway, spacious living room and a well fitted kitchen, utility room and shower room. To the left of the property you a have three sizeable bedrooms. Completing this impressive accommodation you have what could function as an annexe or as additional rooms to the main house. You have a lounge with external door, kitchen and large shower room.