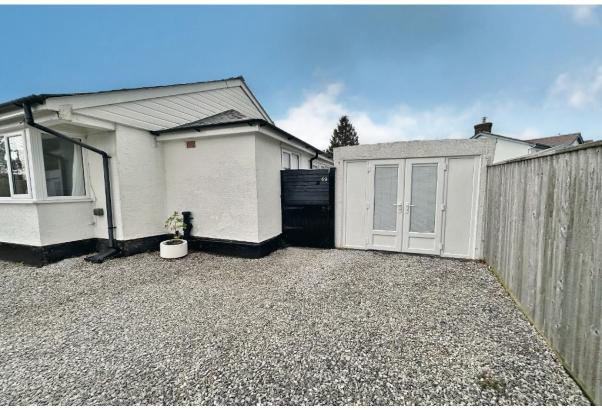

Set back from the road with ample off road parking and detached garage used for storage. Internally the property comprises a porch, hallway, spacious living room and a well fitted kitchen, utility room and shower room. To the left of the property you a have three sizeable bedrooms. Completing this impressive accommodation you have what could function as an annexe or as additional rooms to the main house. You have a lounge with external door, kitchen and large shower room.