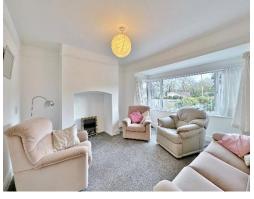

Set back from the road with ample off road parking and detached garage used for storage. Internally the property comprises a porch, hallway, spacious living room and a well fitted kitchen, utility room and shower room. To the left of the property you a have three sizeable bedrooms. Completing this impressive accommodation you have what could function as an annexe or as additional rooms to the main house. You have a lounge with external door, kitchen and large shower room.