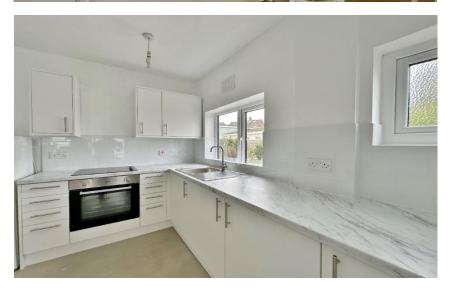

Set back from the road with ample off road parking and detached garage used for storage. Internally the property comprises a porch, hallway, spacious living room and a well fitted kitchen, utility room and shower room. To the left of the property you a have three sizeable bedrooms. Completing this impressive accommodation you have what could function as an annexe or as additional rooms to the main house. You have a lounge with external door, kitchen and large shower room.