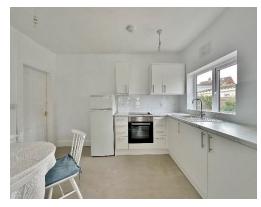

Set back from the road with ample off road parking and detached garage used for storage. Internally the property comprises a porch, hallway, spacious living room and a well fitted kitchen, utility room and shower room. To the left of the property you a have three sizeable bedrooms. Completing this impressive accommodation you have what could function as an annexe or as additional rooms to the main house. You have a lounge with external door, kitchen and large shower room.