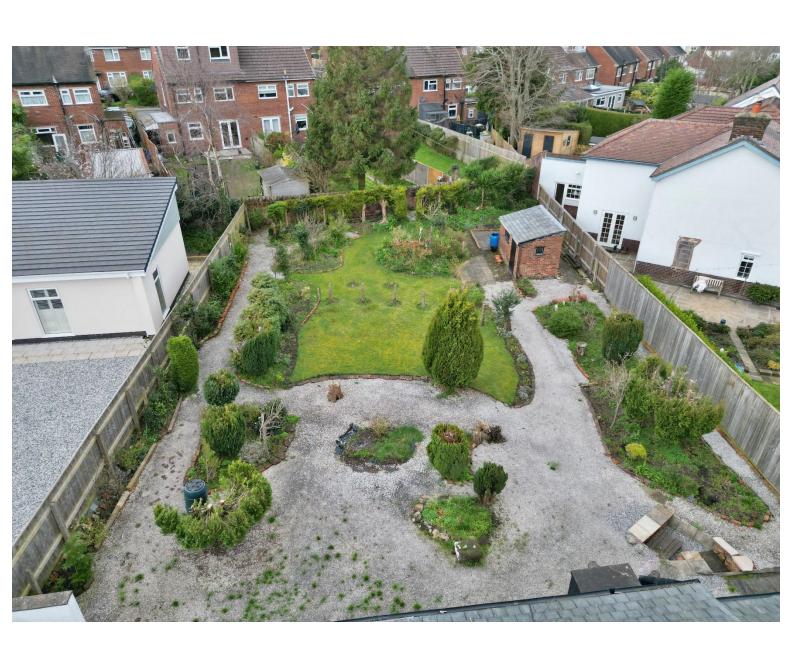

To the rear of the property you have a substantial garden, landscaped with gravelled patio areas, lawn and mature borders of trees and shrubs. The property is set a short walk from Heswall Centre, a town with its own unique charm, bustling with local boutique shops, cafes and beauty salons. Boasting a wealth of schools for all ages, there are superb recreational facilities close by including Heswall Football Club, Golf, Tennis and Squash Club. An established network of roads including the M53 and M56 motorways afford commuting links throughout Wirral, Chester and Liverpool.

# Site Map