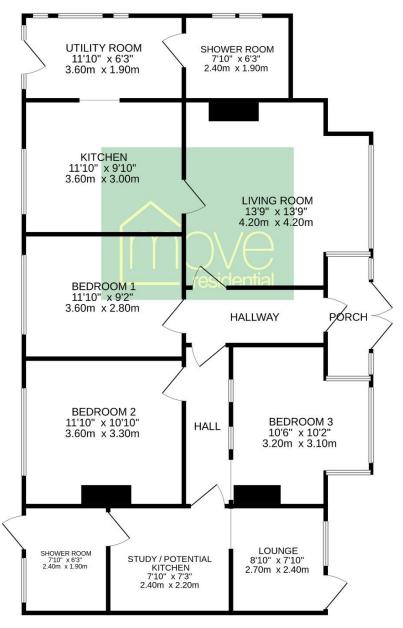

Set back from the road with ample off road parking and detached garage used for storage. Internally the property comprises a porch, hallway, spacious living room and a well fitted kitchen, utility room and shower room. To the left of the property you a have three sizeable bedrooms. Completing this impressive accommodation you have what could function as an annexe or as additional rooms to the main house. You have a lounge with external door, kitchen and large shower room.

GROUND FLOOR 1032 sq.ft. (95.9 sq.m.) approx.

#### TOTAL FLOOR AREA: 1214 sq.ft. (112.8 sq.m.) approx.

Whilst every attempt has been made to ensure the accuracy of the floorplan contained here, measurements of doors, windows, rooms and any other items are approximate and no responsibility is taken for any error, omission or mis-statement. This plan is for illustrative purposes only and should be used as such by any prospective purchaser. The services, systems and appliances shown have not been tested and no guarantee as to their perhapsitility or efficiency can be given.

Made with Metropix ©2024