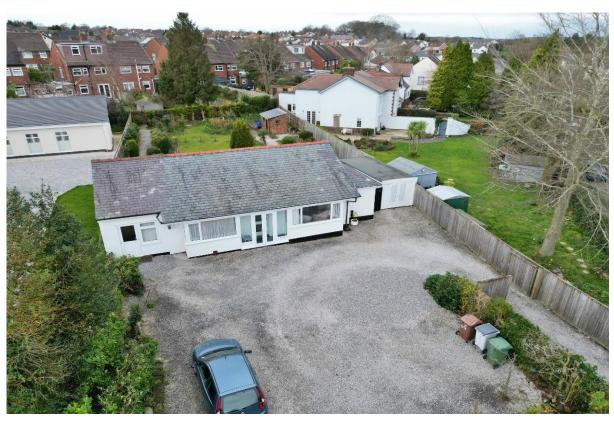

## Description

Occupying an extensive plot in the prime location of Heswall, offering exceptional potential to extend or develop a further dwelling (subject to obtaining the relevant consents) or you can of course enjoy this home and the beautiful gardens as they stand. Appointed with a fresh and neutral décor the property is ready to move into and put your own stamp on, a closer inspection is essential to fully appreciate this superb home and plot in full.

Set back from the road with ample off road parking and detached garage used for storage. Internally the property comprises a porch, hallway, spacious living room and a well fitted kitchen, utility room and shower room. To the left of the property you a have three sizeable bedrooms. Completing this impressive accommodation you have what could function as an annexe or as additional rooms to the main house. You have a lounge with external door, kitchen and large shower room.

To the rear of the property you have a substantial garden, landscaped with gravelled patio areas, lawn and mature borders of trees and shrubs. The property is set a short walk from Heswall Centre, a town with its own unique charm, bustling with local boutique shops, cafes and beauty salons. Boasting a wealth of schools for all ages, there are superb recreational facilities close by including Heswall Football Club, Golf, Tennis and Squash Club. An established network of roads including the M53 and M56 motorways afford commuting links throughout Wirral, Chester and Liverpool.