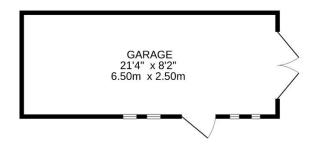

GROUND FLOOR 1032 sq.ft. (95.9 sq.m.) approx.

#### TOTAL FLOOR AREA: 1214 sq.ft. (112.8 sq.m.) approx.

Whilst every attempt has been made to ensure the accuracy of the floorplan contained here, measurements of doors, windows, rooms and any other items are approximate and no responsibility is taken for any error, omission or mis-statement. This plan is for illustrative purposes only and should be used as such by any prospective purchaser. The services, systems and appliances shown have not been tested and no guarantee as to their perhapsitility or efficiency can be given.