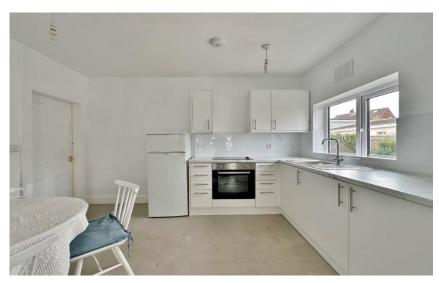

Set back from the road with ample off road parking and detached garage used for storage. Internally the property comprises a porch, hallway, spacious living room and a well fitted kitchen, utility room and shower room. To the left of the property you a have three sizeable bedrooms. Completing this impressive accommodation you have what could function as an annexe or as additional rooms to the main house. You have a lounge with external door, kitchen and large shower room.