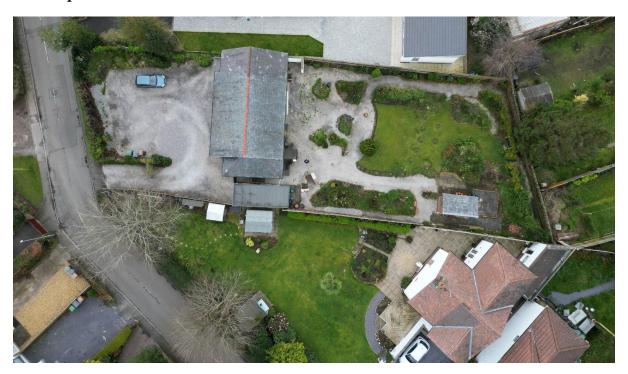

To the rear of the property you have a substantial garden, landscaped with gravelled patio areas, lawn and mature borders of trees and shrubs. The property is set a short walk from Heswall Centre, a town with its own unique charm, bustling with local boutique shops, cafes and beauty salons. Boasting a wealth of schools for all ages, there are superb recreational facilities close by including Heswall Football Club, Golf, Tennis and Squash Club. An established network of roads including the M53 and M56 motorways afford commuting links throughout Wirral, Chester and Liverpool.