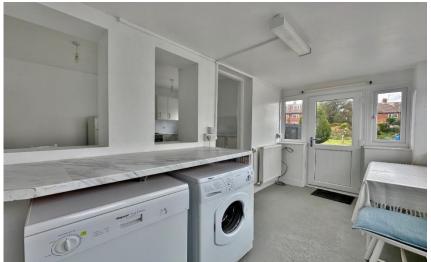

Set back from the road with ample off road parking and detached garage used for storage. Internally the property comprises a porch, hallway, spacious living room and a well fitted kitchen, utility room and shower room. To the left of the property you a have three sizeable bedrooms. Completing this impressive accommodation you have what could function as an annexe or as additional rooms to the main house. You have a lounge with external door, kitchen and large shower room.