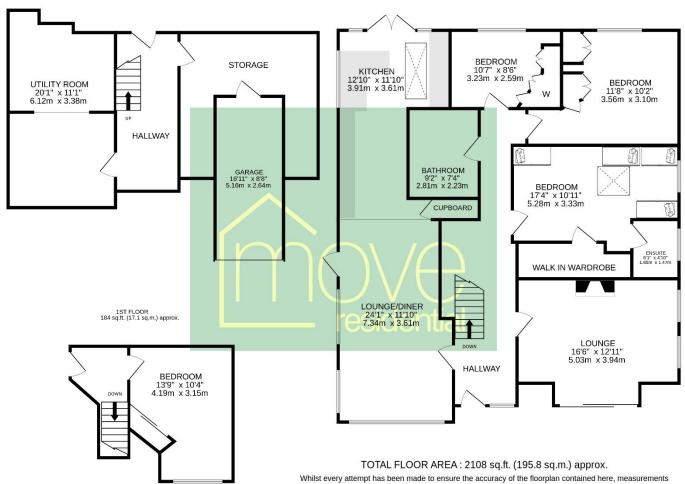

### Floor Plan

BASEMENT 586 sq.ft. (54.4 sq.m.) approx.

> GROUND FLOOR 1339 sq.ft. (124.4 sq.m.) approx.

Whilst every attempt has been made to ensure the accuracy of the floorplan contained here, measurements of doors, windows, rooms and any other items are approximate and no responsibility is taken for any error, omission or mis-statement. This plan is for illustrative purposes only and should be used as such by any prospective purchaser. The services, systems and appliances shown have not been tested and no guarantee as to their operability or efficiency can be given.

Made with Metropix ©2024