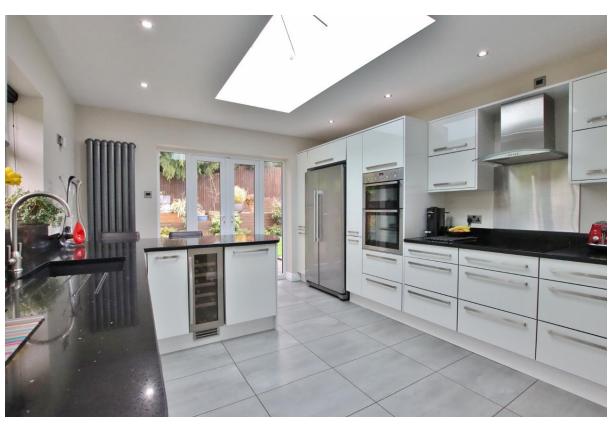

In brief you have a welcoming hallway, a lounge with feature fireplace and patio doors leading to a front terrace positioned to fully appreciate the view. A further spacious lounge diner leads to a bespoke kitchen fitted with a range of high-quality wall and base units with contrasting quartz worktops and a range of appliances. Master bedroom with walk-in wardrobe, fitted bedroom furniture and a modern en suite shower room. There are two further bedrooms both with fitted wardrobes and a bathroom with a three-piece bathroom suite. A flight of stairs leads down to a lower hallway off which there is a room currently used as a utility room and gym. There are also extensive storage areas and access to the integral garage. To the first floor you have a further double bedroom.