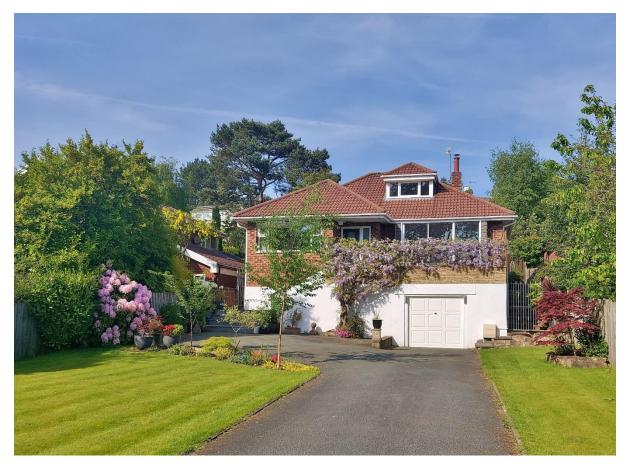

# Oldfield Road, Heswall, Wirral CH60 6SF

- Impressive and Substantial Four Bedroom Detached Residence
- Immaculately Presented and Updated with a Neutral Decor Throughout
- Hallway, Living Room and Lounge/Diner Open to a Bespoke Fitted Kitchen
- Two Further Ground Floor Bedrooms, Bathroom and a First Floor Bedroom
- Large Plot Set Back From the Road with Ample Parking and Front Garden
- Enjoying Sensational Front Views Towards the Dee Estuary and Welsh Hills
- Boasting Approximately 2108 Sq Ft of Living Space Arranged Over Three Floors
- Master Bedroom with Walk in Wardrobe and Modern En Suite Shower Room
- Basement with Two Useable Rooms (Currently Utilities), Storage and Garage
- Beautiful Sunny Rear Garden with Lawn, Planted Beds and Raised Decked Area

## **Description**

Impressive and substantial four bedroom detached property on one of Lower Heswall's most desirable roads. The home occupies an elevated position enjoying stunning front views towards the Dee Estuary and Welsh Hills. It has the enviable position of being located a few steps away from the delightful Heswall Dales.

Set back from the road with ample off-road parking and sweeping front lawn. To the rear you have a sheltered, sunny and private garden, beautifully landscaped with lawn, planted beds and raised decking. The property is set a short walk from Heswall Centre, a town with its own unique charm, bustling with local boutique shops, cafes and beauty salons. Boasting a wealth of schools for all ages, there are superb recreational facilities close by including Heswall Football Club, Golf, Tennis and Squash Club. An established network of roads including the M53 and M56 motorways afford commuting links throughout Wirral, Chester and Liverpool.