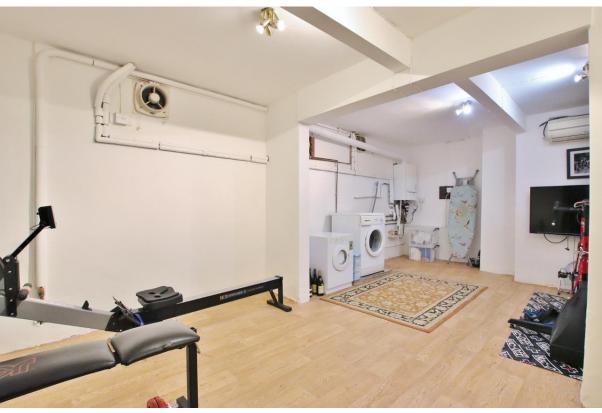

In brief you have a welcoming hallway, a lounge with feature fireplace and patio doors leading to a front terrace positioned to fully appreciate the view. A further spacious lounge diner leads to a bespoke kitchen fitted with a range of high-quality wall and base units with contrasting quartz worktops and a range of appliances. Master bedroom with walk-in wardrobe, fitted bedroom furniture and a modern en suite shower room. There are two further bedrooms both with fitted wardrobes and a bathroom with a three-piece bathroom suite. A flight of stairs leads down to a lower hallway off which there is a room currently used as a utility room and gym. There are also extensive storage areas and access to the integral garage. To the first floor you have a further double bedroom.