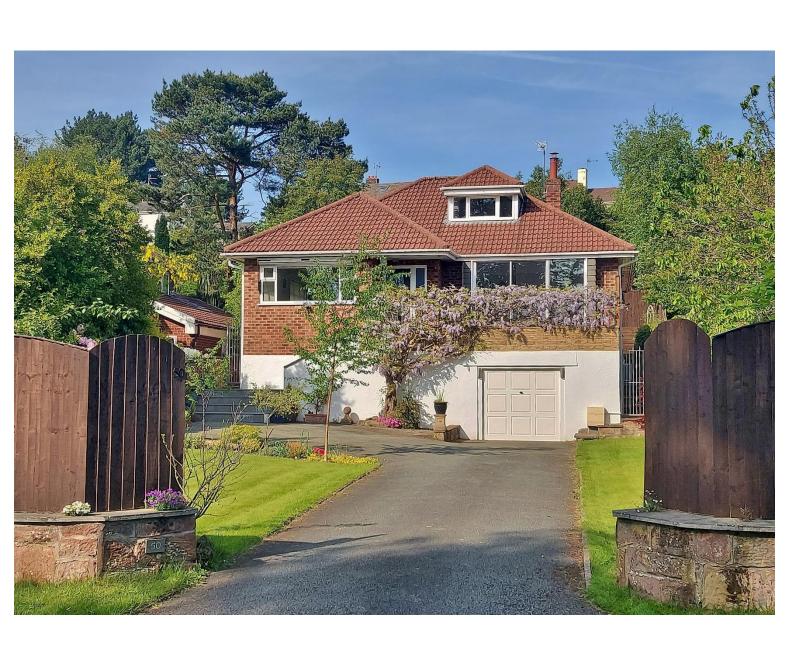

# Oldfield Road, Heswall, Wirral CH60 6SF

- Impressive and Substantial Four Bedroom Detached Residence
- Immaculately Presented and Updated with a Neutral Decor Throughout
- Hallway, Living Room and Lounge/Diner Open to a Bespoke Fitted Kitchen
- Two Further Ground Floor Bedrooms, Bathroom and a First Floor Bedroom
- Large Plot Set Back From the Road with Ample Parking and Front Garden
- Enjoying Sensational Front Views Towards the Dee Estuary and Welsh Hills
- Boasting Approximately 2108 Sq Ft of Living Space Arranged Over Three Floors
- Master Bedroom with Walk in Wardrobe and Modern En Suite Shower Room
- Basement with Two Useable Rooms (Currently Utilities), Storage and Garage
- Beautiful Sunny Rear Garden with Lawn, Planted Beds and Raised Decked Area

## **Description**

Impressive and substantial four bedroom detached property on one of Lower Heswall's most desirable roads. The home occupies an elevated position enjoying stunning front views towards the Dee Estuary and Welsh Hills. It has the enviable position of being located a few steps away from the delightful Heswall Dales.

Set back from the road with ample off-road parking and sweeping front lawn. To the rear you have a sheltered, sunny and private garden, beautifully landscaped with lawn, planted beds and raised decking. The property is set a short walk from Heswall Centre, a town with its own unique charm, bustling with local boutique shops, cafes and beauty salons. Boasting a wealth of schools for all ages, there are superb recreational facilities close by including Heswall Football Club, Golf, Tennis and Squash Club. An established network of roads including the M53 and M56 motorways afford commuting links throughout Wirral, Chester and Liverpool.