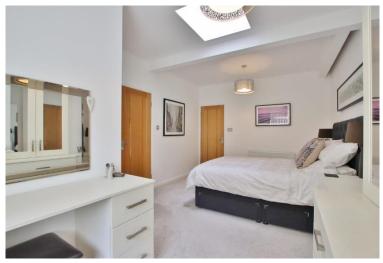

In brief you have a welcoming hallway, a lounge with feature fireplace and patio doors leading to a front terrace positioned to fully appreciate the view. A further spacious lounge diner leads to a bespoke kitchen fitted with a range of high-quality wall and base units with contrasting quartz worktops and a range of appliances. Master bedroom with walk-in wardrobe, fitted bedroom furniture and a modern en suite shower room. There are two further bedrooms both with fitted wardrobes and a bathroom with a three-piece bathroom suite. A flight of stairs leads down to a lower hallway off which there is a room currently used as a utility room and gym. There are also extensive storage areas and access to the integral garage. To the first floor you have a further double bedroom.