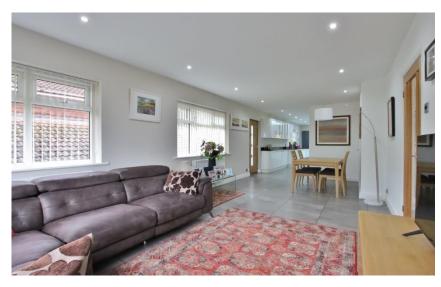

In brief you have a welcoming hallway, a lounge with feature fireplace and patio doors leading to a front terrace positioned to fully appreciate the view. A further spacious lounge diner leads to a bespoke kitchen fitted with a range of high-quality wall and base units with contrasting quartz worktops and a range of appliances. Master bedroom with walk-in wardrobe, fitted bedroom furniture and a modern en suite shower room. There are two further bedrooms both with fitted wardrobes and a bathroom with a three-piece bathroom suite. A flight of stairs leads down to a lower hallway off which there is a room currently used as a utility room and gym. There are also extensive storage areas and access to the integral garage. To the first floor you have a further double bedroom.