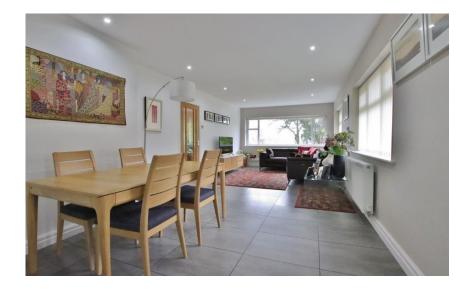

In brief you have a welcoming hallway, a lounge with feature fireplace and patio doors leading to a front terrace positioned to fully appreciate the view. A further spacious lounge diner leads to a bespoke kitchen fitted with a range of high-quality wall and base units with contrasting quartz worktops and a range of appliances. Master bedroom with walk-in wardrobe, fitted bedroom furniture and a modern en suite shower room. There are two further bedrooms both with fitted wardrobes and a bathroom with a three-piece bathroom suite. A flight of stairs leads down to a lower hallway off which there is a room currently used as a utility room and gym. There are also extensive storage areas and access to the integral garage. To the first floor you have a further double bedroom.