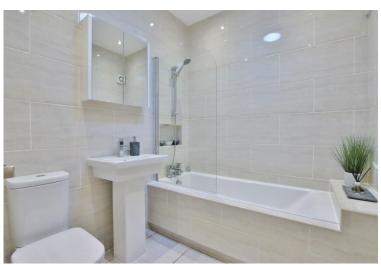

In brief you have a welcoming hallway, a lounge with feature fireplace and patio doors leading to a front terrace positioned to fully appreciate the view. A further spacious lounge diner leads to a bespoke kitchen fitted with a range of high-quality wall and base units with contrasting quartz worktops and a range of appliances. Master bedroom with walk-in wardrobe, fitted bedroom furniture and a modern en suite shower room. There are two further bedrooms both with fitted wardrobes and a bathroom with a three-piece bathroom suite. A flight of stairs leads down to a lower hallway off which there is a room currently used as a utility room and gym. There are also extensive storage areas and access to the integral garage. To the first floor you have a further double bedroom.