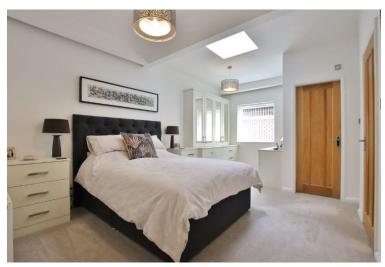

In brief you have a welcoming hallway, a lounge with feature fireplace and patio doors leading to a front terrace positioned to fully appreciate the view. A further spacious lounge diner leads to a bespoke kitchen fitted with a range of high-quality wall and base units with contrasting quartz worktops and a range of appliances. Master bedroom with walk-in wardrobe, fitted bedroom furniture and a modern en suite shower room. There are two further bedrooms both with fitted wardrobes and a bathroom with a three-piece bathroom suite. A flight of stairs leads down to a lower hallway off which there is a room currently used as a utility room and gym. There are also extensive storage areas and access to the integral garage. To the first floor you have a further double bedroom.