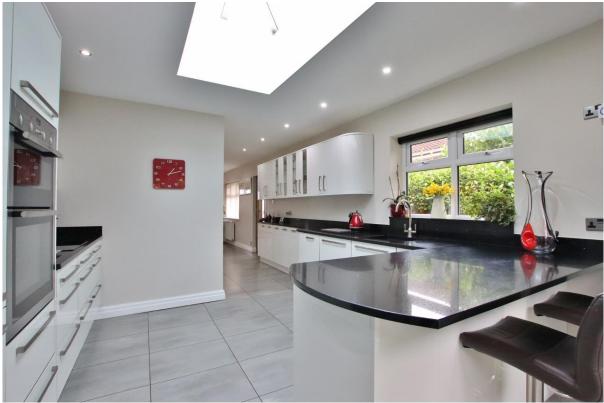

In brief you have a welcoming hallway, a lounge with feature fireplace and patio doors leading to a front terrace positioned to fully appreciate the view. A further spacious lounge diner leads to a bespoke kitchen fitted with a range of high-quality wall and base units with contrasting quartz worktops and a range of appliances. Master bedroom with walk-in wardrobe, fitted bedroom furniture and a modern en suite shower room. There are two further bedrooms both with fitted wardrobes and a bathroom with a three-piece bathroom suite. A flight of stairs leads down to a lower hallway off which there is a room currently used as a utility room and gym. There are also extensive storage areas and access to the integral garage. To the first floor you have a further double bedroom.