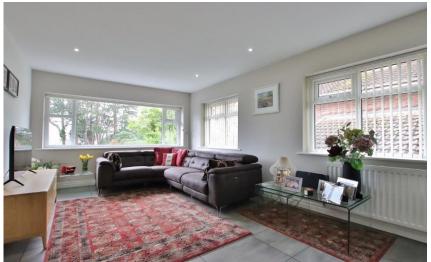

In brief you have a welcoming hallway, a lounge with feature fireplace and patio doors leading to a front terrace positioned to fully appreciate the view. A further spacious lounge diner leads to a bespoke kitchen fitted with a range of high-quality wall and base units with contrasting quartz worktops and a range of appliances. Master bedroom with walk-in wardrobe, fitted bedroom furniture and a modern en suite shower room. There are two further bedrooms both with fitted wardrobes and a bathroom with a three-piece bathroom suite. A flight of stairs leads down to a lower hallway off which there is a room currently used as a utility room and gym. There are also extensive storage areas and access to the integral garage. To the first floor you have a further double bedroom.