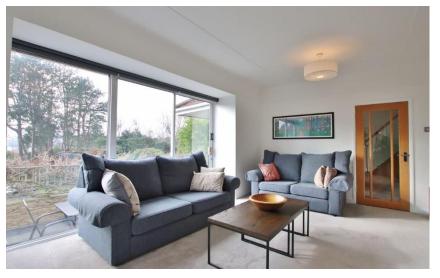

In brief you have a welcoming hallway, a lounge with feature fireplace and patio doors leading to a front terrace positioned to fully appreciate the view. A further spacious lounge diner leads to a bespoke kitchen fitted with a range of high-quality wall and base units with contrasting quartz worktops and a range of appliances. Master bedroom with walk-in wardrobe, fitted bedroom furniture and a modern en suite shower room. There are two further bedrooms both with fitted wardrobes and a bathroom with a three-piece bathroom suite. A flight of stairs leads down to a lower hallway off which there is a room currently used as a utility room and gym. There are also extensive storage areas and access to the integral garage. To the first floor you have a further double bedroom.