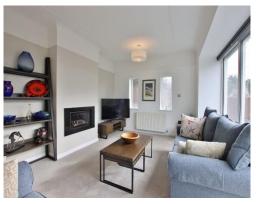

In brief you have a welcoming hallway, a lounge with feature fireplace and patio doors leading to a front terrace positioned to fully appreciate the view. A further spacious lounge diner leads to a bespoke kitchen fitted with a range of high-quality wall and base units with contrasting quartz worktops and a range of appliances. Master bedroom with walk-in wardrobe, fitted bedroom furniture and a modern en suite shower room. There are two further bedrooms both with fitted wardrobes and a bathroom with a three-piece bathroom suite. A flight of stairs leads down to a lower hallway off which there is a room currently used as a utility room and gym. There are also extensive storage areas and access to the integral garage. To the first floor you have a further double bedroom.