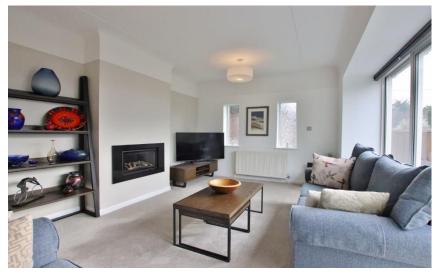

In brief you have a welcoming hallway, a lounge with feature fireplace and patio doors leading to a front terrace positioned to fully appreciate the view. A further spacious lounge diner leads to a bespoke kitchen fitted with a range of high-quality wall and base units with contrasting quartz worktops and a range of appliances. Master bedroom with walk-in wardrobe, fitted bedroom furniture and a modern en suite shower room. There are two further bedrooms both with fitted wardrobes and a bathroom with a three-piece bathroom suite. A flight of stairs leads down to a lower hallway off which there is a room currently used as a utility room and gym. There are also extensive storage areas and access to the integral garage. To the first floor you have a further double bedroom.