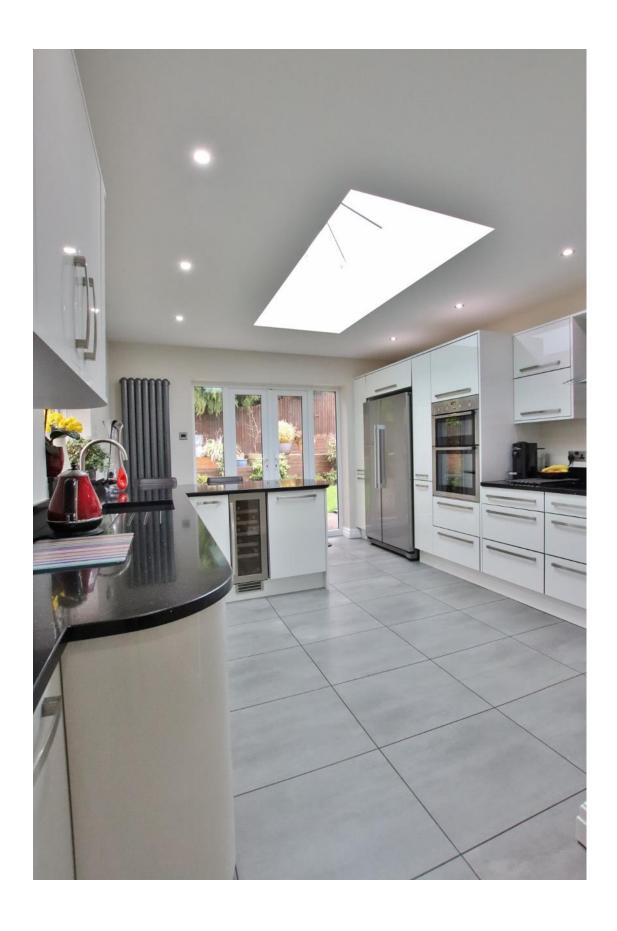

In brief you have a welcoming hallway, a lounge with feature fireplace and patio doors leading to a front terrace positioned to fully appreciate the view. A further spacious lounge diner leads to a bespoke kitchen fitted with a range of high-quality wall and base units with contrasting quartz worktops and a range of appliances. Master bedroom with walk-in wardrobe, fitted bedroom furniture and a modern en suite shower room. There are two further bedrooms both with fitted wardrobes and a bathroom with a three-piece bathroom suite. A flight of stairs leads down to a lower hallway off which there is a room currently used as a utility room and gym. There are also extensive storage areas and access to the integral garage. To the first floor you have a further double bedroom.