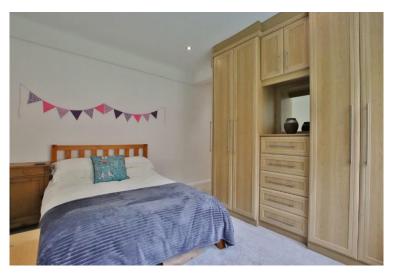

In brief you have a welcoming hallway, a lounge with feature fireplace and patio doors leading to a front terrace positioned to fully appreciate the view. A further spacious lounge diner leads to a bespoke kitchen fitted with a range of high-quality wall and base units with contrasting quartz worktops and a range of appliances. Master bedroom with walk-in wardrobe, fitted bedroom furniture and a modern en suite shower room. There are two further bedrooms both with fitted wardrobes and a bathroom with a three-piece bathroom suite. A flight of stairs leads down to a lower hallway off which there is a room currently used as a utility room and gym. There are also extensive storage areas and access to the integral garage. To the first floor you have a further double bedroom.