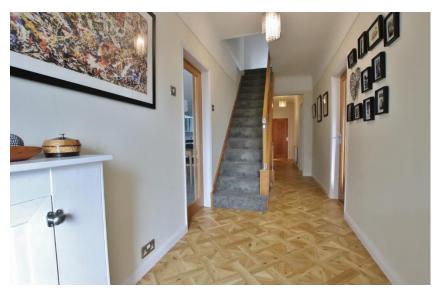

In brief you have a welcoming hallway, a lounge with feature fireplace and patio doors leading to a front terrace positioned to fully appreciate the view. A further spacious lounge diner leads to a bespoke kitchen fitted with a range of high-quality wall and base units with contrasting quartz worktops and a range of appliances. Master bedroom with walk-in wardrobe, fitted bedroom furniture and a modern en suite shower room. There are two further bedrooms both with fitted wardrobes and a bathroom with a three-piece bathroom suite. A flight of stairs leads down to a lower hallway off which there is a room currently used as a utility room and gym. There are also extensive storage areas and access to the integral garage. To the first floor you have a further double bedroom.