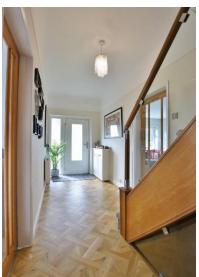

In brief you have a welcoming hallway, a lounge with feature fireplace and patio doors leading to a front terrace positioned to fully appreciate the view. A further spacious lounge diner leads to a bespoke kitchen fitted with a range of high-quality wall and base units with contrasting quartz worktops and a range of appliances. Master bedroom with walk-in wardrobe, fitted bedroom furniture and a modern en suite shower room. There are two further bedrooms both with fitted wardrobes and a bathroom with a three-piece bathroom suite. A flight of stairs leads down to a lower hallway off which there is a room currently used as a utility room and gym. There are also extensive storage areas and access to the integral garage. To the first floor you have a further double bedroom.