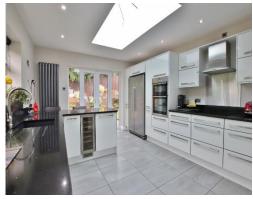

In brief you have a welcoming hallway, a lounge with feature fireplace and patio doors leading to a front terrace positioned to fully appreciate the view. A further spacious lounge diner leads to a bespoke kitchen fitted with a range of high-quality wall and base units with contrasting quartz worktops and a range of appliances. Master bedroom with walk-in wardrobe, fitted bedroom furniture and a modern en suite shower room. There are two further bedrooms both with fitted wardrobes and a bathroom with a three-piece bathroom suite. A flight of stairs leads down to a lower hallway off which there is a room currently used as a utility room and gym. There are also extensive storage areas and access to the integral garage. To the first floor you have a further double bedroom.