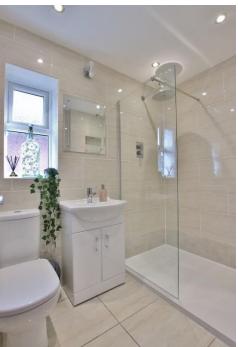

In brief you have a welcoming hallway, a lounge with feature fireplace and patio doors leading to a front terrace positioned to fully appreciate the view. A further spacious lounge diner leads to a bespoke kitchen fitted with a range of high-quality wall and base units with contrasting quartz worktops and a range of appliances. Master bedroom with walk-in wardrobe, fitted bedroom furniture and a modern en suite shower room. There are two further bedrooms both with fitted wardrobes and a bathroom with a three-piece bathroom suite. A flight of stairs leads down to a lower hallway off which there is a room currently used as a utility room and gym. There are also extensive storage areas and access to the integral garage. To the first floor you have a further double bedroom.